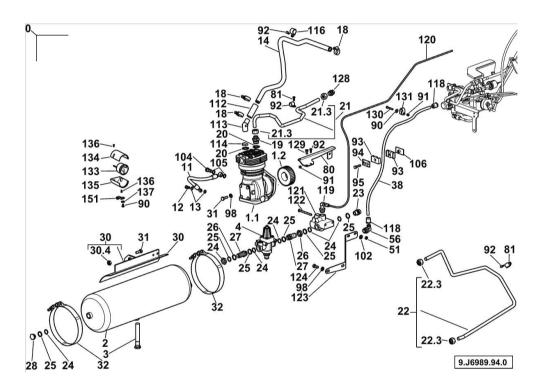

Section: V1 - AFTERMARKET KITS

Ref: V1.00.1 (1)

| Fig.   | P/n             | QTY | Name                     |
|--------|-----------------|-----|--------------------------|
| Notes: |                 |     |                          |
|        | HI-LINE DCR 4V] |     |                          |
| 1.1    | 04428408.4      | 1   | air compressor 229 cm³   |
| 1.1    | 01120100.1      | •   | © 04428408.4             |
| 1.2    | 04295536        | 1   | gear Z = 43              |
| 2      | 04428868        | 1   | tank 20 lt.              |
| 3      | 04400757        | 1   | valve                    |
| 4      | 04434820        | 1   | regulator                |
| 11     | 04452824/10     | 1   | tube                     |
| 12     | 2.3335.004.2    | 1   | pipe union m 10 p.1x24   |
| 13     | 2.1560.006.0    | 2   | gasket 10.2 x 16         |
| 14     | 0.016.2952.0    | 1   | primer                   |
| 18     | 2.6851.002.0    | 3   | clamp Ø 20/32            |
| 19     | 01179535        | 1   | pipe fitting m 26x1,5/15 |
| 20     | 2.1569.068.0    | 2   | gasket 26.3x34           |
| 21     | 0.017.8272.3    | 1   | piping                   |
| 21.3   | 2.3369.022.2    | 2   | nut                      |
| 22     | 0.017.9181.3    | 1   | piping                   |
| 22.3   | 2.3369.022.2    | 2   | nut                      |
| 23     | 01179536        | 1   | pipe fitting H 3132      |
| 24     | 02523700        | 11  | ring                     |
| 25     | 02523701        | 11  | ring                     |
| 26     | 01137633        | 2   | nut m 22 x 1.5           |
| 27     | 01121735        | 2   | vent m 22 x 1.5          |
| 28     | 01118980        | 1   | plug m 22 x 1.5          |
| 30     | 0.019.1219.3    | 1   | support                  |
| 30.4   | 2.1051.006.7    | 2   | nut                      |
| 31     | 2.0112.311.2    | 7   | screw m 10 p.1.5 x 30    |
| 32     | 2.6859.101.0    | 2   | clamp                    |
| 38     | 0.017.9169.0    | 1   | tube                     |
| 51     | 2.1011.105.2    | 8   | nut m 8 p.1.25           |
| 56     | 04454066        | 2   | pipe fitting L           |
| 80     | 0.017.7726.0    | 1   | support                  |
| 81     | 01179680        | 2   | clamp A15X15             |
| 90     | 2.1312.003.2    | 6   | washer 6                 |
| 91     | 2.1120.003.2    | 4   | self-locking nut m 6     |
| 92     | 2.0112.005.2    | 6   | screw m 6 p.1 x 16       |
| 93     | 04454610        | 2   | terminal Ø 12/18         |
| 94     | 01175670        | 1   | small plate              |
| 95     | 2.0112.213.2    | 1   | screw m 8 p.1.25 x 35    |
| 98     | 2.1310.006.2    | 5   | flat washer 10.5x21      |
| 102    | 2.1310.004.2    | 2   | flat washer 8.4x17       |

Section: V1 - AFTERMARKET KITS

Ref: V1.00.1 (1)

| Fig. | P/n             | QTY | Name                      |
|------|-----------------|-----|---------------------------|
|      |                 | '   |                           |
| 104  | 2.3335.006.2    | 1   | pipe union m 14 p.1.5X26  |
| 105  | 2.1560.010.0    | 3   | gasket 14.2 x 20          |
| 106  | 01180338        | 1   | small plate               |
| 112  | 2.3213.122.0    | 1   | sleeve 22x30x60           |
| 113  | 04345862/10     | 1   | pipe fitting              |
| 114  | 01123544        | 1   | nut m 26 p.1.5            |
| 116  | 01173219        | 1   | clamp                     |
| 118  | 04438664        | 4   | pipe fitting              |
| 119  | 04432095        | 2   | pipe fitting L            |
| 120  | 0.017.9170.0    | 1   | flexible hose             |
| 121  | 04453936        | 1   | pump                      |
|      |                 |     | © 04453936                |
| 122  | 2.0112.226.2    | 2   | screw m 8 p.1.25 x 85     |
| 123  | 0.017.7724.0/10 | 1   | support                   |
| 124  | 2.0112.309.2    | 2   | screw m 10 p.1.5 x 25     |
| 128  | 01116711        | 1   | vent L 15                 |
| 129  | 2.0114.205.2    | 2   | screw m 8 p.1.25 x 16     |
| 130  | 2.0112.015.2    | 1   | screw m 6 p.1x40          |
| 131  | 01141607        | 1   | clamp 12                  |
| 133  | 0.011.9433.0    | 1   | air pressure gauge 10 bar |
| 134  | 04415455        | 1   | guard                     |
| 135  | 04415456        | 1   | guard                     |
| 136  | 2.0361.406.2    | 2   | screw m 4 x 10            |
| 137  | 2.0332.404.3    | 1   | screw m 6 x 12            |
| 151  | 0.011.7028.3    | 1   | bracket                   |
| 0    | 9.J6989.94.0    | 1   | spare parts kit           |