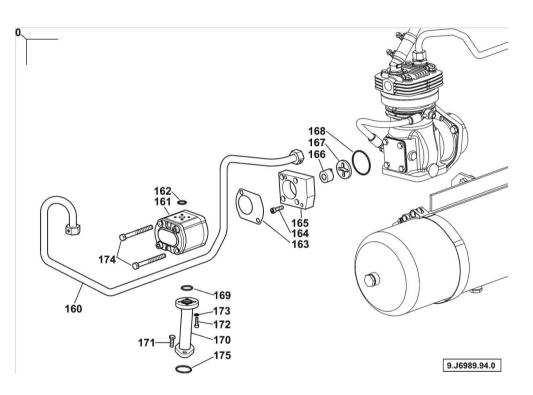

Section: V1 - AFTERMARKET KITS

Ref: V1.00.1 (1)

| Fig.   | P/n             | QTY | Name                     |
|--------|-----------------|-----|--------------------------|
| Notes: |                 |     |                          |
|        | HI-LINE DCR 4V] |     |                          |
| 1.1    | 04428408.4      | 1   | air compressor 229 cm³   |
| 1.1    | 01120100.1      | •   | © 04428408.4             |
| 1.2    | 04295536        | 1   | gear Z = 43              |
| 2      | 04428868        | 1   | tank 20 lt.              |
| 3      | 04400757        | 1   | valve                    |
| 4      | 04434820        | 1   | regulator                |
| 11     | 04452824/10     | 1   | tube                     |
| 12     | 2.3335.004.2    | 1   | pipe union m 10 p.1x24   |
| 13     | 2.1560.006.0    | 2   | gasket 10.2 x 16         |
| 14     | 0.016.2952.0    | 1   | primer                   |
| 18     | 2.6851.002.0    | 3   | clamp Ø 20/32            |
| 19     | 01179535        | 1   | pipe fitting m 26x1,5/15 |
| 20     | 2.1569.068.0    | 2   | gasket 26.3x34           |
| 21     | 0.017.8272.3    | 1   | piping                   |
| 21.3   | 2.3369.022.2    | 2   | nut                      |
| 22     | 0.017.9181.3    | 1   | piping                   |
| 22.3   | 2.3369.022.2    | 2   | nut                      |
| 23     | 01179536        | 1   | pipe fitting H 3132      |
| 24     | 02523700        | 11  | ring                     |
| 25     | 02523701        | 11  | ring                     |
| 26     | 01137633        | 2   | nut m 22 x 1.5           |
| 27     | 01121735        | 2   | vent m 22 x 1.5          |
| 28     | 01118980        | 1   | plug m 22 x 1.5          |
| 30     | 0.019.1219.3    | 1   | support                  |
| 30.4   | 2.1051.006.7    | 2   | nut                      |
| 31     | 2.0112.311.2    | 7   | screw m 10 p.1.5 x 30    |
| 32     | 2.6859.101.0    | 2   | clamp                    |
| 38     | 0.017.9169.0    | 1   | tube                     |
| 51     | 2.1011.105.2    | 8   | nut m 8 p.1.25           |
| 56     | 04454066        | 2   | pipe fitting L           |
| 80     | 0.017.7726.0    | 1   | support                  |
| 81     | 01179680        | 2   | clamp A15X15             |
| 90     | 2.1312.003.2    | 6   | washer 6                 |
| 91     | 2.1120.003.2    | 4   | self-locking nut m 6     |
| 92     | 2.0112.005.2    | 6   | screw m 6 p.1 x 16       |
| 93     | 04454610        | 2   | terminal Ø 12/18         |
| 94     | 01175670        | 1   | small plate              |
| 95     | 2.0112.213.2    | 1   | screw m 8 p.1.25 x 35    |
| 98     | 2.1310.006.2    | 5   | flat washer 10.5x21      |
| 102    | 2.1310.004.2    | 2   | flat washer 8.4x17       |

Section: V1 - AFTERMARKET KITS

Ref: V1.00.1 (1)

| Fig. | P/n             | QTY | Name                      |
|------|-----------------|-----|---------------------------|
|      |                 | '   |                           |
| 104  | 2.3335.006.2    | 1   | pipe union m 14 p.1.5X26  |
| 105  | 2.1560.010.0    | 3   | gasket 14.2 x 20          |
| 106  | 01180338        | 1   | small plate               |
| 112  | 2.3213.122.0    | 1   | sleeve 22x30x60           |
| 113  | 04345862/10     | 1   | pipe fitting              |
| 114  | 01123544        | 1   | nut m 26 p.1.5            |
| 116  | 01173219        | 1   | clamp                     |
| 118  | 04438664        | 4   | pipe fitting              |
| 119  | 04432095        | 2   | pipe fitting L            |
| 120  | 0.017.9170.0    | 1   | flexible hose             |
| 121  | 04453936        | 1   | pump                      |
|      |                 |     | © 04453936                |
| 122  | 2.0112.226.2    | 2   | screw m 8 p.1.25 x 85     |
| 123  | 0.017.7724.0/10 | 1   | support                   |
| 124  | 2.0112.309.2    | 2   | screw m 10 p.1.5 x 25     |
| 128  | 01116711        | 1   | vent L 15                 |
| 129  | 2.0114.205.2    | 2   | screw m 8 p.1.25 x 16     |
| 130  | 2.0112.015.2    | 1   | screw m 6 p.1x40          |
| 131  | 01141607        | 1   | clamp 12                  |
| 133  | 0.011.9433.0    | 1   | air pressure gauge 10 bar |
| 134  | 04415455        | 1   | guard                     |
| 135  | 04415456        | 1   | guard                     |
| 136  | 2.0361.406.2    | 2   | screw m 4 x 10            |
| 137  | 2.0332.404.3    | 1   | screw m 6 x 12            |
| 151  | 0.011.7028.3    | 1   | bracket                   |
| 0    | 9.J6989.94.0    | 1   | spare parts kit           |