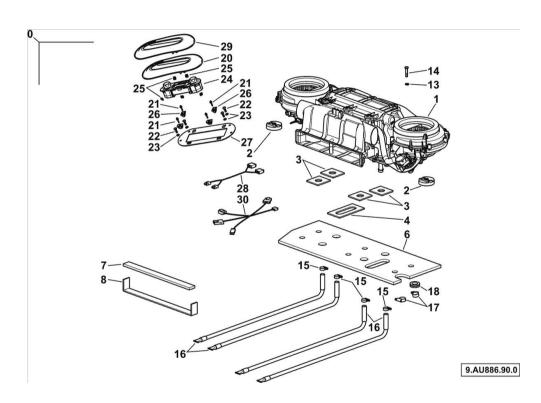

Section: V1 - AFTERMARKET KITS

Ref: V1.00.0 (1)

### FRONT FENDER KIT L=540 - KIT -9.B1676.92.0

| Fig.      | P/n             | QTY | Name                         |
|-----------|-----------------|-----|------------------------------|
| Notes:    |                 |     |                              |
| [IRON 140 | HI-LINE DCR 4V] |     |                              |
| 0         | 9.B1676.92.0    | 1   | spare parts kit              |
| 1         | 0.014.7119.4/20 | 1   | support dx/rh/re             |
| 1.1       | 0.014.7119.4/20 | 1   | bracket                      |
| 1.2       | 0.014.7120.0710 | 1   | support dx/rh/re             |
| 1.3       | 2.0029.510.2    | 1   | screw m18x50                 |
| 1.4       | 2.1120.210.2    | 1   | self-locking nut m 18 p.1.5  |
| 1.5       | 2.1310.011.2    | 1   | flat washer 19x34            |
| 1.6       | 2.1549.628.2    | 4   | spacer 19x27x28              |
| 1.7       | 2.1530.033.0    | 4   | oil seal 13.10x2.62          |
| 1.8       | 2.0112.622.2    | 4   | screw m 16 p.2x65            |
| 1.9       | 2.1310.010.2    | 4   | flat washer 17x30            |
| 2         | 0.014.7121.4/20 | 1   | support sx/lh/li             |
| 2.1       | 0.014.7120.0/10 | 1   | bracket                      |
| 2.2       | 0.014.4447.3    | 1   | support sx/lh/li             |
| 2.3       | 2.0029.510.2    | 1   | screw m18x50                 |
| 2.4       | 2.1120.210.2    | 1   | self-locking nut m 18 p.1.5  |
| 2.5       | 2.1310.011.2    | 1   | flat washer 19x34            |
| 2.6       | 2.1549.628.2    | 4   | spacer 19x27x28              |
| 2.7       | 2.1530.033.0    | 4   | oil seal 13.10x2.62          |
| 2.8       | 2.0112.622.2    | 4   | screw m 16 p.2x65            |
| 2.9       | 2.1310.010.2    | 4   | flat washer 17x30            |
| 3         | 0.014.7115.2    | 1   | chassis frame dx/rh/re       |
| 4         | 0.014.7118.2    | 1   | chassis frame sx/lh/li       |
| 5         | 2.0112.420.2    | 4   | screw m 12 p.1.75x55         |
| 6         | 2.1475.004.2    | 8   | spring washer 12             |
| 7         | 2.1120.007.2    | 4   | self-locking nut m 12 p.1.75 |
| 9         | 2.0349.004.0    | 10  | screw m 8 p.1.25 x 30        |
| 10        | 2.1399.020.0/10 | 10  | washer                       |
| 11        | 2.0020.306.2    | 4   | screw m 10 x 25              |
| 12        | 2.1475.002.2    | 10  | conical washer 8             |
| 13        | 2.1120.005.2    | 10  | nut m 8 p.1.25               |
| 14        | 04415576/10     | 2   | fender                       |
| 15        | 0.015.1975.0    | 2   | plate                        |
| 16        | 0.015.1976.0    | 2   | plate                        |
| 17        | 2.1475.003.2    | 4   | washer 10                    |
| 18        | 2.1120.006.2    | 4   | nut m 10 p.1.5               |
| 19        | 2.1310.004.2    | 10  | flat washer 8.4x17           |
|           |                 |     |                              |