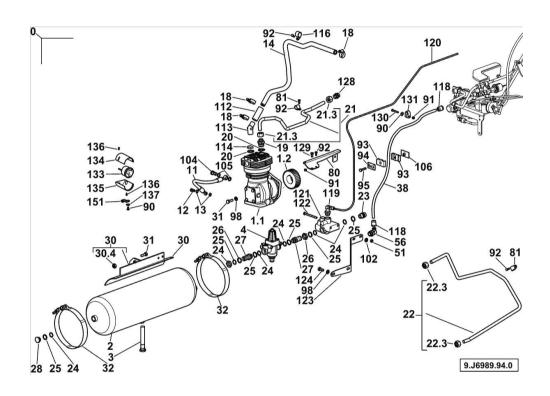

Section: V1 - AFTERMARKET KITS

Ref: V1.00.1 (1)

| Fig.   | P/n             | QTY | Name                     |
|--------|-----------------|-----|--------------------------|
| Notes: |                 |     |                          |
|        | HI-LINE DCR 4V] |     |                          |
| 1.1    | 04428408.4      | 1   | air compressor 229 cm³   |
| 1.1    | 01120100.1      | •   | © 04428408.4             |
| 1.2    | 04295536        | 1   | gear Z = 43              |
| 2      | 04428868        | 1   | tank 20 lt.              |
| 3      | 04400757        | 1   | valve                    |
| 4      | 04434820        | 1   | regulator                |
| 11     | 04452824/10     | 1   | tube                     |
| 12     | 2.3335.004.2    | 1   | pipe union m 10 p.1x24   |
| 13     | 2.1560.006.0    | 2   | gasket 10.2 x 16         |
| 14     | 0.016.2952.0    | 1   | primer                   |
| 18     | 2.6851.002.0    | 3   | clamp Ø 20/32            |
| 19     | 01179535        | 1   | pipe fitting m 26x1,5/15 |
| 20     | 2.1569.068.0    | 2   | gasket 26.3x34           |
| 21     | 0.017.8272.3    | 1   | piping                   |
| 21.3   | 2.3369.022.2    | 2   | nut                      |
| 22     | 0.017.9181.3    | 1   | piping                   |
| 22.3   | 2.3369.022.2    | 2   | nut                      |
| 23     | 01179536        | 1   | pipe fitting H 3132      |
| 24     | 02523700        | 11  | ring                     |
| 25     | 02523701        | 11  | ring                     |
| 26     | 01137633        | 2   | nut m 22 x 1.5           |
| 27     | 01121735        | 2   | vent m 22 x 1.5          |
| 28     | 01118980        | 1   | plug m 22 x 1.5          |
| 30     | 0.019.1219.3    | 1   | support                  |
| 30.4   | 2.1051.006.7    | 2   | nut                      |
| 31     | 2.0112.311.2    | 7   | screw m 10 p.1.5 x 30    |
| 32     | 2.6859.101.0    | 2   | clamp                    |
| 38     | 0.017.9169.0    | 1   | tube                     |
| 51     | 2.1011.105.2    | 8   | nut m 8 p.1.25           |
| 56     | 04454066        | 2   | pipe fitting L           |
| 80     | 0.017.7726.0    | 1   | support                  |
| 81     | 01179680        | 2   | clamp A15X15             |
| 90     | 2.1312.003.2    | 6   | washer 6                 |
| 91     | 2.1120.003.2    | 4   | self-locking nut m 6     |
| 92     | 2.0112.005.2    | 6   | screw m 6 p.1 x 16       |
| 93     | 04454610        | 2   | terminal Ø 12/18         |
| 94     | 01175670        | 1   | small plate              |
| 95     | 2.0112.213.2    | 1   | screw m 8 p.1.25 x 35    |
| 98     | 2.1310.006.2    | 5   | flat washer 10.5x21      |
| 102    | 2.1310.004.2    | 2   | flat washer 8.4x17       |

Section: V1 - AFTERMARKET KITS

Ref: V1.00.1 (1)

| Fig. | P/n             | QTY | Name                      |
|------|-----------------|-----|---------------------------|
|      |                 | '   |                           |
| 104  | 2.3335.006.2    | 1   | pipe union m 14 p.1.5X26  |
| 105  | 2.1560.010.0    | 3   | gasket 14.2 x 20          |
| 106  | 01180338        | 1   | small plate               |
| 112  | 2.3213.122.0    | 1   | sleeve 22x30x60           |
| 113  | 04345862/10     | 1   | pipe fitting              |
| 114  | 01123544        | 1   | nut m 26 p.1.5            |
| 116  | 01173219        | 1   | clamp                     |
| 118  | 04438664        | 4   | pipe fitting              |
| 119  | 04432095        | 2   | pipe fitting L            |
| 120  | 0.017.9170.0    | 1   | flexible hose             |
| 121  | 04453936        | 1   | pump                      |
|      |                 |     | © 04453936                |
| 122  | 2.0112.226.2    | 2   | screw m 8 p.1.25 x 85     |
| 123  | 0.017.7724.0/10 | 1   | support                   |
| 124  | 2.0112.309.2    | 2   | screw m 10 p.1.5 x 25     |
| 128  | 01116711        | 1   | vent L 15                 |
| 129  | 2.0114.205.2    | 2   | screw m 8 p.1.25 x 16     |
| 130  | 2.0112.015.2    | 1   | screw m 6 p.1x40          |
| 131  | 01141607        | 1   | clamp 12                  |
| 133  | 0.011.9433.0    | 1   | air pressure gauge 10 bar |
| 134  | 04415455        | 1   | guard                     |
| 135  | 04415456        | 1   | guard                     |
| 136  | 2.0361.406.2    | 2   | screw m 4 x 10            |
| 137  | 2.0332.404.3    | 1   | screw m 6 x 12            |
| 151  | 0.011.7028.3    | 1   | bracket                   |
| 0    | 9.J6989.94.0    | 1   | spare parts kit           |