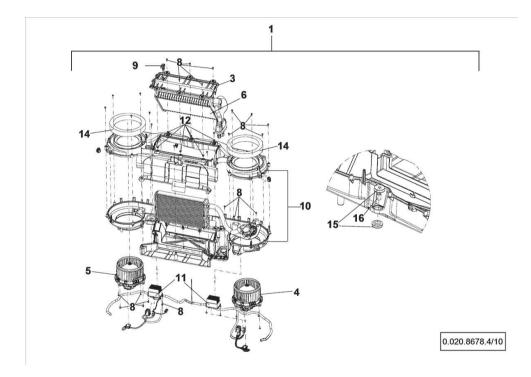

|
| 27     | 0.020.8175.2/10 | 1   | support                    |
| 28     | 0.017.3382.4    | 1   | electrical system          |
|        |                 |     | © 0.017.3382.4             |
| 29     | 0.020.8146.2D   | 1   | front grille               |
| 30     | 0.023.3389.4    | 1   | air conditioner            |



## 0.017.3382.4

### IRON 140 HI-LINE DCR 4V

Section: V1 - AFTERMARKET KITS

Ref: 0.017.3382.4

### **ELECTRICAL WIRING**

| Fig. | P/n          | QTY | Name              |
|------|--------------|-----|-------------------|
|      | 0.047.000.4  |     |                   |
| 1    | 0.017.3382.4 | I   | electrical system |
| 2    | 0.900.2042.9 | 2   | fuse-holder       |
| 3    | 0.900.2043.0 | 2   | cover             |
| 4    | 0.900.2139.2 | 2   | terminal          |



Section: V1 - AFTERMARKET KITS

Ref: 0.020.8678.4/10

### MANUAL CLIMATE CONTROL SYSTEM

| Fig. | P/n             | QTY | Name         |
|------|-----------------|-----|--------------|
|      |                 | ,   |              |
| 1    | 0.020.8678.4/10 | 1   | heating unit |
| 3    | 0.900.2234.3    | 1   | cover        |
| 4    | 0.900.2234.4    | 1   | fan          |
| 5    | 0.900.2234.5    | 1   | fan          |
| 6    | 0.900.2234.6    | 1   | radiator     |
| 8    | 0.900.0944.6    | 41  | screw 4 x 12 |
| 9    | 0.900.2236.0    | 1   | probe        |
| 10   | 0.900.2386.6    | _   | box          |
| 11   | 0.900.2234.7    | 1   | regulator    |
| 12   | 0.900.2234.8    | 1   | insert       |
| 14   | 0.900.2235.0    | 2   | gasket       |
| 15   | 0.010.2541.0    | 2   | rubb