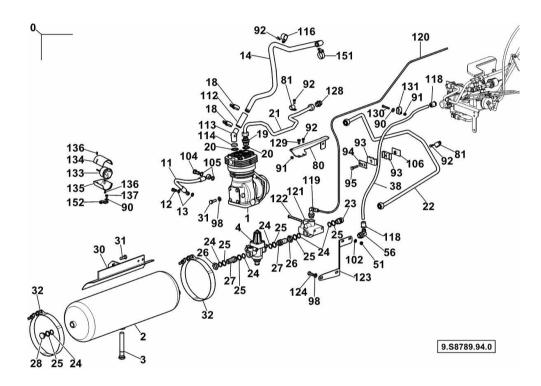

Section: V1 - AFTERMARKET KITS

Ref: V1.00.1 (1)

| Fig.   | P/n             | QTY | Name                     |
|--------|-----------------|-----|--------------------------|
| Notes: |                 |     |                          |
|        | HI-LINE DCR 4V] |     |                          |
| 1.1    | 04428408.4      | 1   | air compressor 229 cm³   |
| 1.1    | 01120100.1      | •   | © 04428408.4             |
| 1.2    | 04295536        | 1   | gear Z = 43              |
| 2      | 04428868        | 1   | tank 20 lt.              |
| 3      | 04400757        | 1   | valve                    |
| 4      | 04434820        | 1   | regulator                |
| 11     | 04452824/10     | 1   | tube                     |
| 12     | 2.3335.004.2    | 1   | pipe union m 10 p.1x24   |
| 13     | 2.1560.006.0    | 2   | gasket 10.2 x 16         |
| 14     | 0.016.2952.0    | 1   | primer                   |
| 18     | 2.6851.002.0    | 3   | clamp Ø 20/32            |
| 19     | 01179535        | 1   | pipe fitting m 26x1,5/15 |
| 20     | 2.1569.068.0    | 2   | gasket 26.3x34           |
| 21     | 0.017.8272.3    | 1   | piping                   |
| 21.3   | 2.3369.022.2    | 2   | nut                      |
| 22     | 0.017.9181.3    | 1   | piping                   |
| 22.3   | 2.3369.022.2    | 2   | nut                      |
| 23     | 01179536        | 1   | pipe fitting H 3132      |
| 24     | 02523700        | 11  | ring                     |
| 25     | 02523701        | 11  | ring                     |
| 26     | 01137633        | 2   | nut m 22 x 1.5           |
| 27     | 01121735        | 2   | vent m 22 x 1.5          |
| 28     | 01118980        | 1   | plug m 22 x 1.5          |
| 30     | 0.019.1219.3    | 1   | support                  |
| 30.4   | 2.1051.006.7    | 2   | nut                      |
| 31     | 2.0112.311.2    | 7   | screw m 10 p.1.5 x 30    |
| 32     | 2.6859.101.0    | 2   | clamp                    |
| 38     | 0.017.9169.0    | 1   | tube                     |
| 51     | 2.1011.105.2    | 8   | nut m 8 p.1.25           |
| 56     | 04454066        | 2   | pipe fitting L           |
| 80     | 0.017.7726.0    | 1   | support                  |
| 81     | 01179680        | 2   | clamp A15X15             |
| 90     | 2.1312.003.2    | 6   | washer 6                 |
| 91     | 2.1120.003.2    | 4   | self-locking nut m 6     |
| 92     | 2.0112.005.2    | 6   | screw m 6 p.1 x 16       |
| 93     | 04454610        | 2   | terminal Ø 12/18         |
| 94     | 01175670        | 1   | small plate              |
| 95     | 2.0112.213.2    | 1   | screw m 8 p.1.25 x 35    |
| 98     | 2.1310.006.2    | 5   | flat washer 10.5x21      |
| 102    | 2.1310.004.2    | 2   | flat washer 8.4x17       |

Section: V1 - AFTERMARKET KITS

Ref: V1.00.1 (1)

| Fig. | P/n             | QTY | Name                      |
|------|-----------------|-----|---------------------------|
|      |                 | '   |                           |
| 104  | 2.3335.006.2    | 1   | pipe union m 14 p.1.5X26  |
| 105  | 2.1560.010.0    | 3   | gasket 14.2 x 20          |
| 106  | 01180338        | 1   | small plate               |
| 112  | 2.3213.122.0    | 1   | sleeve 22x30x60           |
| 113  | 04345862/10     | 1   | pipe fitting              |
| 114  | 01123544        | 1   | nut m 26 p.1.5            |
| 116  | 01173219        | 1   | clamp                     |
| 118  | 04438664        | 4   | pipe fitting              |
| 119  | 04432095        | 2   | pipe fitting L            |
| 120  | 0.017.9170.0    | 1   | flexible hose             |
| 121  | 04453936        | 1   | pump                      |
|      |                 |     | © 04453936                |
| 122  | 2.0112.226.2    | 2   | screw m 8 p.1.25 x 85     |
| 123  | 0.017.7724.0/10 | 1   | support                   |
| 124  | 2.0112.309.2    | 2   | screw m 10 p.1.5 x 25     |
| 128  | 01116711        | 1   | vent L 15                 |
| 129  | 2.0114.205.2    | 2   | screw m 8 p.1.25 x 16     |
| 130  | 2.0112.015.2    | 1   | screw m 6 p.1x40          |
| 131  | 01141607        | 1   | clamp 12                  |
| 133  | 0.011.9433.0    | 1   | air pressure gauge 10 bar |
| 134  | 04415455        | 1   | guard                     |
| 135  | 04415456        | 1   | guard                     |
| 136  | 2.0361.406.2    | 2   | screw m 4 x 10            |
| 137  | 2.0332.404.3    | 1   | screw m 6 x 12            |
| 151  | 0.011.7028.3    | 1   | bracket                   |
| 0    | 9.J6989.94.0    | 1   | spare parts kit           |