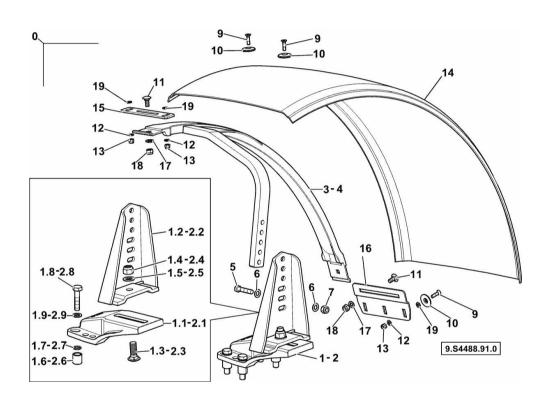

### FRONT FENDER KIT L=540 - KIT -9.B1676.92.0

| Fig.      | P/n             | QTY | Name                         |
|-----------|-----------------|-----|------------------------------|
| Notes:    |                 |     |                              |
| [IRON 140 | HI-LINE DCR 4V] |     |                              |
| 0         | 9.B1676.92.0    | 1   | spare parts kit              |
| 1         | 0.014.7119.4/20 | 1   | support dx/rh/re             |
| 1.1       | 0.014.7119.4/20 | 1   | bracket                      |
| 1.2       | 0.014.7120.0710 | 1   | support dx/rh/re             |
| 1.3       | 2.0029.510.2    | 1   | screw m18x50                 |
| 1.4       | 2.1120.210.2    | 1   | self-locking nut m 18 p.1.5  |
| 1.5       | 2.1310.011.2    | 1   | flat washer 19x34            |
| 1.6       | 2.1549.628.2    | 4   | spacer 19x27x28              |
| 1.7       | 2.1530.033.0    | 4   | oil seal 13.10x2.62          |
| 1.8       | 2.0112.622.2    | 4   | screw m 16 p.2x65            |
| 1.9       | 2.1310.010.2    | 4   | flat washer 17x30            |
| 2         | 0.014.7121.4/20 | 1   | support sx/lh/li             |
| 2.1       | 0.014.7120.0/10 | 1   | bracket                      |
| 2.2       | 0.014.4447.3    | 1   | support sx/lh/li             |
| 2.3       | 2.0029.510.2    | 1   | screw m18x50                 |
| 2.4       | 2.1120.210.2    | 1   | self-locking nut m 18 p.1.5  |
| 2.5       | 2.1310.011.2    | 1   | flat washer 19x34            |
| 2.6       | 2.1549.628.2    | 4   | spacer 19x27x28              |
| 2.7       | 2.1530.033.0    | 4   | oil seal 13.10x2.62          |
| 2.8       | 2.0112.622.2    | 4   | screw m 16 p.2x65            |
| 2.9       | 2.1310.010.2    | 4   | flat washer 17x30            |
| 3         | 0.014.7115.2    | 1   | chassis frame dx/rh/re       |
| 4         | 0.014.7118.2    | 1   | chassis frame sx/lh/li       |
| 5         | 2.0112.420.2    | 4   | screw m 12 p.1.75x55         |
| 6         | 2.1475.004.2    | 8   | spring washer 12             |
| 7         | 2.1120.007.2    | 4   | self-locking nut m 12 p.1.75 |
| 9         | 2.0349.004.0    | 10  | screw m 8 p.1.25 x 30        |
| 10        | 2.1399.020.0/10 | 10  | washer                       |
| 11        | 2.0020.306.2    | 4   | screw m 10 x 25              |
| 12        | 2.1475.002.2    | 10  | conical washer 8             |
| 13        | 2.1120.005.2    | 10  | nut m 8 p.1.25               |
| 14        | 04415576/10     | 2   | fender                       |
| 15        | 0.015.1975.0    | 2   | plate                        |
| 16        | 0.015.1976.0    | 2   | plate                        |
| 17        | 2.1475.003.2    | 4   | washer 10                    |
| 18        | 2.1120.006.2    | 4   | nut m 10 p.1.5               |
| 19        | 2.1310.004.2    | 10  | flat washer 8.4x17           |
|           |                 |     |                              |