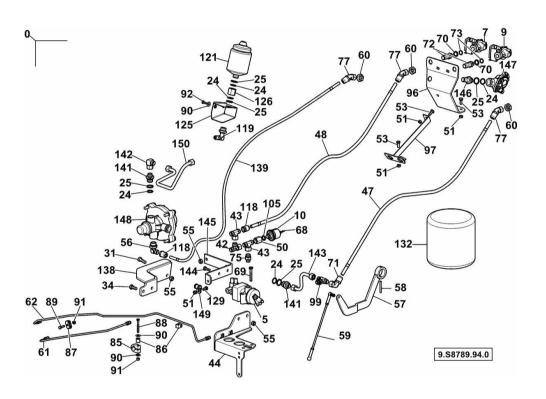

| 1   | piping Ø $12 / L = mm \ 1320$ |
| 141  | 04453867      | 2   | pipe fitting                  |
| 142  | 01144832      | 1   | pipe fitting                  |
| 143  | 04454295      | 1   | piping                        |
| 144  | 2.0112.209.2  | 2   | screw m 8 p 1.25 x 25         |
| 145  | 04455010      | 1   | bracket                       |
| 146  | 01143567      | 1   | pipe fitting m 22 x 1.5       |
| 147  | 04322997      | 1   | socket                        |
| 148  | 0.012.1712.4  | 1   | valve                         |
|      |               |     | © 0.012.1712.4                |
| 149  | 2.6839.055.0  | 1   | clamp Ø 11 / 20               |
| 150  | 04454294/10   | 1   | piping                        |
|      |               |     |                               |



Section: V1 - AFTERMARKET KITS

Ref: V1.01.0 (1)

### CLIMATE CONTROL - KT - 9.AU86.90.0

| Fig.   | P/n             | QTY | Name                       |
|--------|-----------------|-----|----------------------------|
| Notes: |                 |     |                            |
|        | HI-LINE DCR 4V] |     |                            |
| ·      | •               |     |                            |
| 0      | 9.AU886.90.0    | 1   | spare parts kit            |
| 1      | 0.020.8678.4/10 | 1   | heating unit               |
|        |                 |     | © 0.020.8678.4/10          |
| 2      | 0.021.1194.0    | 2   | block                      |
| 3      | 0.017.1000.0/10 | 4   | gasket                     |
| 4      | 0.017.0996.0/10 | 1   | gasket                     |
| 6