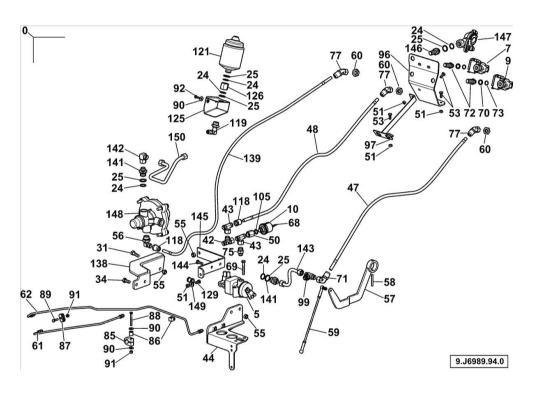

Section: V1 - AFTERMARKET KITS

Ref: V1.00.1 (1)

| Fig. | P/n             | QTY | Name                      |
|------|-----------------|-----|---------------------------|
|      |                 | '   |                           |
| 104  | 2.3335.006.2    | 1   | pipe union m 14 p.1.5X26  |
| 105  | 2.1560.010.0    | 3   | gasket 14.2 x 20          |
| 106  | 01180338        | 1   | small plate               |
| 112  | 2.3213.122.0    | 1   | sleeve 22x30x60           |
| 113  | 04345862/10     | 1   | pipe fitting              |
| 114  | 01123544        | 1   | nut m 26 p.1.5            |
| 116  | 01173219        | 1   | clamp                     |
| 118  | 04438664        | 4   | pipe fitting              |
| 119  | 04432095        | 2   | pipe fitting L            |
| 120  | 0.017.9170.0    | 1   | flexible hose             |
| 121  | 04453936        | 1   | pump                      |
|      |                 |     | © 04453936                |
| 122  | 2.0112.226.2    | 2   | screw m 8 p.1.25 x 85     |
| 123  | 0.017.7724.0/10 | 1   | support                   |
| 124  | 2.0112.309.2    | 2   | screw m 10 p.1.5 x 25     |
| 128  | 01116711        | 1   | vent L 15                 |
| 129  | 2.0114.205.2    | 2   | screw m 8 p.1.25 x 16     |
| 130  | 2.0112.015.2    | 1   | screw m 6 p.1x40          |
| 131  | 01141607        | 1   | clamp 12                  |
| 133  | 0.011.9433.0    | 1   | air pressure gauge 10 bar |
| 134  | 04415455        | 1   | guard                     |
| 135  | 04415456        | 1   | guard                     |
| 136  | 2.0361.406.2    | 2   | screw m 4 x 10            |
| 137  | 2.0332.404.3    | 1   | screw m 6 x 12            |
| 151  | 0.011.7028.3    | 1   | bracket                   |
| 0    | 9.J6989.94.0    | 1   | spare parts kit           |