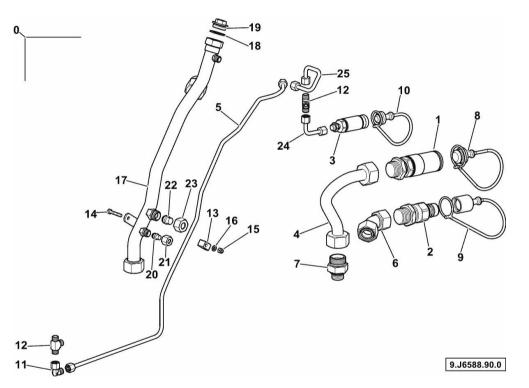

Section: V1 - AFTERMARKET KITS

Ref: V1.00.1 (1)

| Fig.   | P/n             | QTY | Name                     |
|--------|-----------------|-----|--------------------------|
| Notes: |                 |     |                          |
|        | HI-LINE DCR 4V] |     |                          |
| 1.1    | 04428408.4      | 1   | air compressor 229 cm³   |
| 1.1    | 01120100.1      | •   | © 04428408.4             |
| 1.2    | 04295536        | 1   | gear Z = 43              |
| 2      | 04428868        | 1   | tank 20 lt.              |
| 3      | 04400757        | 1   | valve                    |
| 4      | 04434820        | 1   | regulator                |
| 11     | 04452824/10     | 1   | tube                     |
| 12     | 2.3335.004.2    | 1   | pipe union m 10 p.1x24   |
| 13     | 2.1560.006.0    | 2   | gasket 10.2 x 16         |
| 14     | 0.016.2952.0    | 1   | primer                   |
| 18     | 2.6851.002.0    | 3   | clamp Ø 20/32            |
| 19     | 01179535        | 1   | pipe fitting m 26x1,5/15 |
| 20     | 2.1569.068.0    | 2   | gasket 26.3x34           |
| 21     | 0.017.8272.3    | 1   | piping                   |
| 21.3   | 2.3369.022.2    | 2   | nut                      |
| 22     | 0.017.9181.3    | 1   | piping                   |
| 22.3   | 2.3369.022.2    | 2   | nut                      |
| 23     | 01179536        | 1   | pipe fitting H 3132      |
| 24     | 02523700        | 11  | ring                     |
| 25     | 02523701        | 11  | ring                     |
| 26     | 01137633        | 2   | nut m 22 x 1.5           |
| 27     | 01121735        | 2   | vent m 22 x 1.5          |
| 28     | 01118980        | 1   | plug m 22 x 1.5          |
| 30     | 0.019.1219.3    | 1   | support                  |
| 30.4   | 2.1051.006.7    | 2   | nut                      |
| 31     | 2.0112.311.2    | 7   | screw m 10 p.1.5 x 30    |
| 32     | 2.6859.101.0    | 2   | clamp                    |
| 38     | 0.017.9169.0    | 1   | tube                     |
| 51     | 2.1011.105.2    | 8   | nut m 8 p.1.25           |
| 56     | 04454066        | 2   | pipe fitting L           |
| 80     | 0.017.7726.0    | 1   | support                  |
| 81     | 01179680        | 2   | clamp A15X15             |
| 90     | 2.1312.003.2    | 6   | washer 6                 |
| 91     | 2.1120.003.2    | 4   | self-locking nut m 6     |
| 92     | 2.0112.005.2    | 6   | screw m 6 p.1 x 16       |
| 93     | 04454610        | 2   | terminal Ø 12/18         |
| 94     | 01175670        | 1   | small plate              |
| 95     | 2.0112.213.2    | 1   | screw m 8 p.1.25 x 35    |
| 98     | 2.1310.006.2    | 5   | flat washer 10.5x21      |
| 102    | 2.1310.004.2    | 2   | flat washer 8.4x17       |

Section: V1 - AFTERMARKET KITS

Ref: V1.00.1 (1)

| Fig. | P/n             | QTY | Name                      |
|------|-----------------|-----|---------------------------|
|      |                 | '   |                           |
| 104  | 2.3335.006.2    | 1   | pipe union m 14 p.1.5X26  |
| 105  | 2.1560.010.0    | 3   | gasket 14.2 x 20          |
| 106  | 01180338        | 1   | small plate               |
| 112  | 2.3213.122.0    | 1   | sleeve 22x30x60           |
| 113  | 04345862/10     | 1   | pipe fitting              |
| 114  | 01123544        | 1   | nut m 26 p.1.5            |
| 116  | 01173219        | 1   | clamp                     |
| 118  | 04438664        | 4   | pipe fitting              |
| 119  | 04432095        | 2   | pipe fitting L            |
| 120  | 0.017.9170.0    | 1   | flexible hose             |
| 121  | 04453936        | 1   | pump                      |
|      |                 |     | © 04453936                |
| 122  | 2.0112.226.2    | 2   | screw m 8 p.1.25 x 85     |
| 123  | 0.017.7724.0/10 | 1   | support                   |
| 124  | 2.0112.309.2    | 2   | screw m 10 p.1.5 x 25     |
| 128  | 01116711        | 1   | vent L 15                 |
| 129  | 2.0114.205.2    | 2   | screw m 8 p.1.25 x 16     |
| 130  | 2.0112.015.2    | 1   | screw m 6 p.1x40          |
| 131  | 01141607        | 1   | clamp 12                  |
| 133  | 0.011.9433.0    | 1   | air pressure gauge 10 bar |
| 134  | 04415455        | 1   | guard                     |
| 135  | 04415456        | 1   | guard                     |
| 136  | 2.0361.406.2    | 2   | screw m 4 x 10            |
| 137  | 2.0332.404.3    | 1   | screw m 6 x 12            |
| 151  | 0.011.7028.3    | 1   | bracket                   |
| 0    | 9.J6989.94.0    | 1   | spare parts kit           |