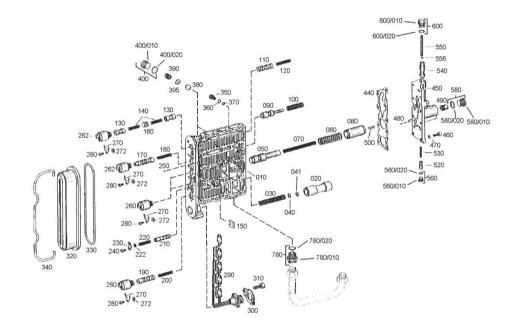

# CONTROL UNIT - WITH HYDRAULIC SHUTTLE

| Fig.      | P/n      | QTY | Name              |      |
|-----------|----------|-----|-------------------|------|
| Notes:    |          |     |                   |      |
| [IRON 140 | ) S]     |     |                   |      |
|           |          |     |                   |      |
| 10        | 04416824 | 1   | spool valve       |      |
| 20        | 04423298 | 1   | piston            |      |
| 30        | 04416657 | 1   | spring            |      |
| 40        | 02371798 | 1   | shim mm 10x16x0.2 |      |
| 40        | 04416658 | 1   | shim mm 10x16x0.3 |      |
| 40        | 04416659 | 1   | shim mm 10x16x0.4 |      |
| 40        | 04416660 | 1   | shim mm 10x16x0.5 |      |
| 40        | 04416661 | 1   | shim mm 10x16x1   |      |
| 41        | 04416661 | 3   | shim mm 10x16x1   |      |
| 50        | 04416664 | 1   | piston            |      |
| 60        | 04416665 | 1   | spring            |      |
| 70        | 04416666 | 1   | spring            |      |
| 80        | 04416825 | 1   | piston            |      |
| 90        | 04417095 | 1   | piston            |      |
| 100       | 04416669 | 1   | spring            |      |
| 110       | 04416826 | 1   | piston            |      |
| 120       | 04416671 | 1   | spring            |      |
| 130       | 04423374 | 2   | piston            |      |
| 140       | 04416828 | 2   | spring            |      |
| 150       | 04416829 | 1   | small plate       |      |
| 160       | 04416830 | 1   | contact surface   |      |
| 170       | 04416831 | 1   | piston            |      |
| 180       | 04416671 | 1   | spring            |      |
| 190       | 04416833 | 1   | piston            |      |
| 200       | 04416671 | 1   | spring            |      |
| 210       | 04419156 | 1   | valve             |      |
| 220       | 04416682 | 1   | spring            |      |
| 222       | 04416832 | 1   | ring              |      |
| 230       | 04419157 | 1   | fan               |      |
| 240       | 04434505 | 2   | screw m 5x10      |      |
| 250       | 04416684 | 10  | ball              |      |
| 260       | 04416685 | 3   | solenoid valve    |      |
| 262       | 04436315 | 2   | solenoid valve    |      |
| 270       | 04416677 | 5   | stop              |      |
| 272       | 04359458 | 5   | washer mm 2.00    |      |
| 280       | 04434506 | 5   | screw m 5 x 12    |      |
| 290       | 04416837 | 1   | electrical system |      |
| 300       | 04416687 | 1   | plate             |      |
| 310       | 04434507 | 2   | screw m 6 x 14    |      |
| 320       | 04416838 | 1   | cover             | 1 /2 |
| 330       | 04417233 | 1   | ring 159.2x5.7    | 1/2  |

# CONTROL UNIT - WITH HYDRAULIC SHUTTLE

| Fig.   | P/n          | QTY | Name               |
|--------|--------------|-----|--------------------|
|        |              |     |                    |
| 340    | 04416690     | 1   | bracket            |
| 350    | 04416691     | 1   | diaphragm mm 0.8   |
| 350    | 04416692     | 1   | diaphragm mm 0.75  |
| 350    | 04416693     | 1   | diaphragm mm 0.7   |
| 360    | 04415683     | 1   | oil seal 8x1.5     |
| 370    | 0.010.2618.1 | 1   | oil seal 6x1.5     |
| 380    | 04416839     | 2   | ball               |
| 390    | 04416942     | 2   | spring             |
| 395    | 04416661     | 2   | shim mm 10x16x1    |
| 400    | 0.000.0000.1 | 3   | cannot be supplied |
| 400.10 | 0.010.2618.2 | 3   | screw m 18 p.1.5   |
| 400.20 | 02968175     | 3   | oil seal 15x2      |
| 440    | 04416694     | 1   | gasket             |
| 450    | 04416840     | 1   | box                |
| 460    | 04434508     | 9   | screw m 6 x 20     |
| 470    | 04416841     | 9   | washer 6.4x12      |
| 480    | 04416684     | 5   | ball               |
| 490    | 04416847     | 1   | piston mm 20.5     |
| 490    | 04416848     | 1   | piston mm 21.0     |
| 490    | 04416849     | 1   | piston mm 21.5     |
| 490    | 04416850     | 1   | piston mm 22.0     |
| 490    | 04417967     | 1   | piston mm 22.5     |
| 490    | 04417968     | 1   | piston mm 23.0     |
| 500    | 04416842     | 1   | roller             |
| 520    | 04416843     | 1   | piston             |
| 530    | 04416846     | 1   | spring             |
| 540    | 04416844     | 1   | piston             |
| 550    | 04416845     | 1   | spring             |
| 556    | 04416851     | 1   | shim 4x8x0.5       |
| 560    | 0.000.0000.1 | 1   | cannot be supplied |
| 560.10 | 0.010.2617.3 | 1   | screw m 12 p.1.5   |
| 560.20 | 04415796     | 1   | oil seal 9.5x2     |
| 580    | 0.000.0000.1 | 1   | cannot be supplied |
| 580.10 | 0.010.2619.0 | 1   | screw m 20 p.1.5   |
| 580.20 | 0.010.2619.1 | 1   | oil seal 17x2      |
| 600    | 0.000.0000.1 | 1   | cannot be supplied |
| 600.10 | 04416852     | 1   | screw              |
| 600.20 | 02968175     | 1   | oil seal 15x2      |
| 780    | 0.000.0000.1 | 1   | cannot be supplied |
| 780.10 | 04416944     | 1   | vent               |
| 780.20 | 04416021     | 1   | oil seal 27x2.5    |