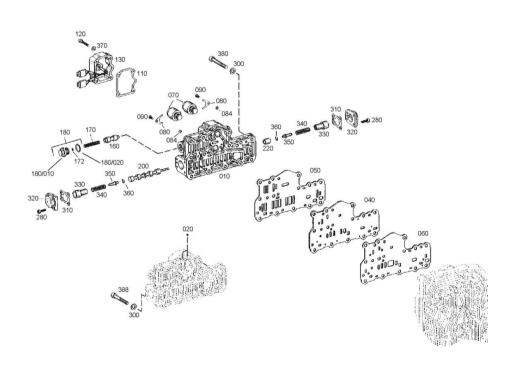

# HYDRAULIC CONTROL

| Fig.      | P/n          | QTY | Name               |      |
|-----------|--------------|-----|--------------------|------|
| Notes:    |              |     |                    |      |
| [IRON 140 | S]           |     |                    |      |
| 10        | 04435182     | 1   | valve body         |      |
| 20        | 04416684     | 2   | ball               |      |
| 40        | 04423365     | 1   | plate              |      |
| 50        | 04416977     | 1   | gasket             |      |
| 60        | 04416978     | 1   | gasket             |      |
| 70        | 04416685     | 2   | solenoid valve     |      |
| 80        | 04416677     | 2   | stop               |      |
| 84        | 04359457     | 2   | washer mm 1.00     |      |
| 90        | 04434506     | 2   | screw m 5 x 12     |      |
| 110       | 0.900.0120.2 | 1   | gasket             |      |
|           |              |     | -> ()              |      |
| 110       | 04416980     | 1   | gasket             |      |
|           |              |     | () <-              |      |
| 120       | 04434541     | 4   | screw m 6 p.1 x 40 |      |
| 130       | 0.900.0122.4 | 1   | electrical system  |      |
|           |              |     | -> ()              |      |
| 130       | 04416986     | 1   | small cover        |      |
|           |              |     | () <-              |      |
| 160       | 04416982     | 1   | piston             |      |
| 170       | 04416983     | 1   | spring             |      |
| 172       | 04424390     | 1   | shim mm 0.5        |      |
| 172       | 04424403     | 1   | shim mm 1.00       |      |
| 172       | 04424404     | 1   | shim mm 1.50       |      |
| 172       | 04424405     | 1   | shim mm 2.00       |      |
| 172       | 04424406     | 1   | shim mm 2.50       |      |
| 172       | 04424407     | 1   | shim mm 3.00       |      |
| 172       | 04424408     | 1   | shim mm 3.50       |      |
| 172       | 04424409     | 1   | shim mm 4.00       |      |
| 172       | 04424410     | 1   | shim mm 4.50       |      |
| 172       | 04424411     | 1   | shim mm 5.00       |      |
| 180       | 0.000.0000.1 | 1   | cannot be supplied |      |
| 180.10    | 04419225     | 1   | screw              |      |
| 180.20    | 02968175     | 1   | oil seal 15x2      |      |
| 200       | 04416984     | 1   | piston             |      |
| 220       | 04416985     | 1   | piston             |      |
| 280       | 04434508     | 8   | screw m 6 x 20     |      |
| 300       | 04416940     | 13  | washer 8.4         |      |
| 310       | 04416988     | 2   | gasket             |      |
| 320       | 04416989     | 2   | cover              |      |
| 330       | 04416990     | 2   | piston             | 1/2  |
| 340       | 04416992     | 2   | spring             | -, - |

Section: GEAR

HYDRAULIC CONTROL

Ref: 02.00.107

Ref: 02.00.108

Section: GEAR

OIL SUPPLY

| Fig.                   | P/n          | QTY | Name                   |  |  |  |
|------------------------|--------------|-----|------------------------|--|--|--|
| Notes:<br>[IRON 140 S] |              |     |                        |  |  |  |
| 60                     | 02968175     | 1   | oil seal 15x2          |  |  |  |
| 70                     | 04415922     | 1   | tube                   |  |  |  |
| 80                     | 0.010.2622.0 | 2   | gasket 22 x 27         |  |  |  |
| 90                     | 04415923     | 1   | pipe union 18 DIN 7643 |  |  |  |