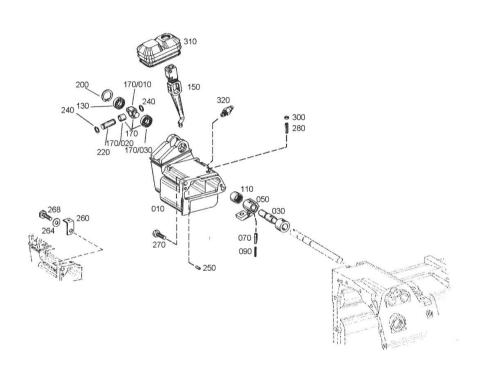

Section: GEAR Ref: 02.00.90

# GEARSHIFT CONTROL WITH HYDRAULIC SHUTTLE

| Fig.                       | P/n          | QTY | Name             |
|----------------------------|--------------|-----|------------------|
| <b>Notes:</b><br>[IRON 140 | S]           |     |                  |
| 10                         | 0.010.2908.2 | 1   | casing           |
| 30                         | 04416053     | 1   | shaft            |
| 50                         | 04416054     | 1   | arm              |
| 70                         | 04416707     | 1   | pin 10x36        |
| 90                         | 0.010.2617.1 | 1   | pin 6x36         |
| 110                        | 04416438     | 1   | pin              |
| 130                        | 04416057     | 1   | bearing 20x42x12 |
| 150                        | 04423361     | 1   | gear lever       |
| 170                        | 0.010.2884.2 | 1   | universal joint  |
| 170.10                     | 04416060     | 1   | universal joint  |
| 170.20                     | 04416061     | 1   | bearing          |
| 170.30                     | 04416057     | 1   | bearing 20x42x12 |
| 200                        | 0.010.2617.2 | 1   | circlip 42x1.75  |
| 220                        | 04416062     | 1   | pin              |
| 240                        | 04416063     | 2   | circlip SW 20    |
| 250                        | 04416064     | 2   | pin 10 m 6x24    |
| 260                        | 0.010.2885.0 | 1   | support          |
| 264                        | 04427605     | 2   | ring             |
| 268                        | 04433252     | 1   | screw m 12 x 50  |
| 270                        | 0.010.2885.1 | 1   | screw m 12 x 40  |
| 280                        | 04416440     | 1   | pin 12x40        |
| 300                        | 0.010.2885.2 | 1   | cover 16         |
| 310                        | 04416803     | 1   | guard            |
| 320                        | 04416066     | 1   | switch           |