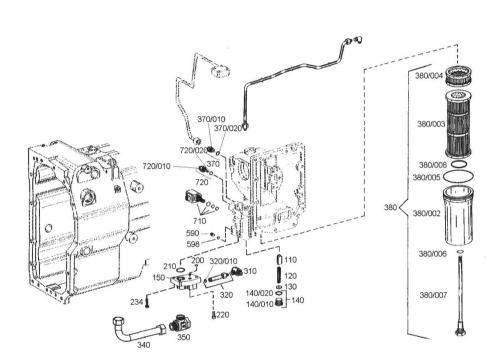

1/1

Section: GEAR Ref: 02.00.113

# OIL SUPPLY - WITH HYDRAULIC SHUTTLE

| Fig.        | P/n               | QTY | Name                          |
|-------------|-------------------|-----|-------------------------------|
| •           | ,                 |     |                               |
| Notes:      | די                |     |                               |
| [IRON 140 S | )<br>             |     |                               |
| 110         | 04415954          | 1   | fuse                          |
| 120         | 04415955          | 1   | spring                        |
| 130         | 04343603          | 1   | washer mm 2.50                |
| 130         | 04343604          | 1   | washer mm 2.75                |
| 130         | 04343605          | 1   | washer mm 3.00                |
| 130         | 04344192          | 1   | washer mm 3.25                |
| 130         | 04344193          | 1   | washer mm 3.50                |
| 130         | 04344194          | 1   | washer mm 3.75                |
| 130         | 04417005          | 1   | washer mm 4.00                |
| 130         | 04417006          | 1   | washer mm 0.20                |
| 130         | 04417007          | 1   | washer mm 4.50                |
| 130         | 04417008          | 1   | washer mm 4.75                |
| 140         | 0.000.0000.1      | 1   | cannot be supplied            |
| 140.10      | 0.010.2622.1      | 1   | screw m 26 p.1.5              |
| 140.20      | 0.010.2022.1      | 1   | oil seal 23x2                 |
| 150         | 0.900.0050.8      | 1   | flange                        |
| 200         | 04329131          | 1   | gasket 8x2.5                  |
| 210         | 01272233          | 1   | ring 30x3                     |
| 220         | 04434551          | 1   | screw m 8 p.1.25 x 20         |
| 234         | 04434509          | 3   | screw m 8 x 30                |
| 310         | 04415957          | 1   | screw                         |
| 320         | 0.010.2877.1      | 1   | tube                          |
| 320.10      | 04415958          | 1   | oil seal 10x2.5               |
| 340         | 0.010.3264.1      | 1   | piping                        |
| 350         | 0.010.3204.1      | 1   | threaded joint                |
| 370         | 0.000.0000.1      | 1   | cannot be supplied            |
| 370.10      | 04417948          | 1   | vent                          |
| 370.10      | 04419216          | 1   | oil seal 13x2                 |
| 380         | 04415960.4        | 1   | filter                        |
| 380.2       | 0.010.3265.0      | 1   | box                           |
| 380.3       | 04417454          | 1   | filter                        |
| 380.4       | 04417835          | 1   | filter                        |
| 380.5       | 04417456          | 1   | ring mm 112x3                 |
| 380.5       | 04417457          | 1   | oil seal mm 20x3              |
| 380.7       | 04417836          | 1   | screw                         |
| 380.7       | 0.010.3265.1      | 1   | rubber ring                   |
| 590         | 0.010.3203.1      | 1   | plug m 10 p.1                 |
| 598         | 0.010.2878.1      | 1   | gasket 10 x 16                |
| 710         | 0.010.2878.1      | 1   | solenoid valve                |
| 720         | 0.000.0000.1      | 1   |                               |
| 720.10      | 04416649          | 1   | cannot be supplied 1/2 sensor |
| 120.10      | 077100 <b>7</b> 2 | Ţ   | 3011301                       |