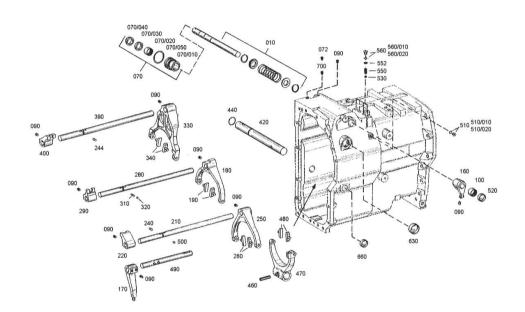

# GEARSHIFT LEVER - WITH HYDRAULIC SHUTTLE - WITHOUT CREEP **SPEED**

| Fig.      | P/n          | QTY | Name                    |     |
|-----------|--------------|-----|-------------------------|-----|
| Notes:    |              |     |                         |     |
| [IRON 140 | S1           |     |                         |     |
|           | -,           |     |                         |     |
| 10        | 0.010.2861.2 | 1   | rod                     |     |
| 70        | 0.010.2862.0 | 1   | bushing                 |     |
| 70.10     | 04415769     | 1   | bush                    |     |
| 70.20     | 04415772     | 1   | bearing                 |     |
| 70.30     | 04415773     | 1   | oil seal 25x35x7        |     |
| 70.40     | 04415774     | 1   | oil seal AS 25x35x7x10  |     |
| 70.50     | 04416048     | 1   | oil seal 37x3           |     |
| 72        | 01272647     | 1   | stud bolt $L = 13.7$    |     |
| 90        | 01272647     | 14  | stud bolt $L = 13.7$    |     |
| 100       | 04415772     | 1   | bearing                 |     |
| 160       | 04416044     | 1   | small lever             |     |
| 180       | 0.900.0121.6 | 1   | clamp                   |     |
| 190       | 04415779     | 2   | shoe                    |     |
| 210       | 04423248     | 1   | guide                   |     |
| 220       | 04415781     | 1   | driver                  |     |
| 240       | 04415782     | 1   | pin                     |     |
| 244       | 04415783     | 1   | pin                     |     |
| 250       | 04415784     | 1   | fork                    |     |
| 260       | 04415779     | 2   | shoe                    |     |
| 280       | 0.900.0121.7 | 1   | rod                     |     |
|           |              |     | -> ()                   |     |
| 280       | 04423249     | 1   | guide                   |     |
|           |              |     | () <-                   |     |
| 290       | 04415786     | 1   | driver $A = 4.2$        |     |
| 290       | 04424422     | 1   | driver $A = 3.6$        |     |
| 290       | 04424423     | 1   | driver $A = 3.9$        |     |
| 290       | 04424424     | 1   | driver $A = 4.5$        |     |
| 290       | 04424425     | 1   | control panel $A = 4.8$ |     |
| 310       | 01299482     | 1   | spring                  |     |
| 320       | 04415788     | 1   | circlip B 7 din 7993    |     |
| 330       | 04423251     | 1   | fork                    |     |
| 340       | 04415779     | 2   | shoe                    |     |
| 390       | 04423250     | 1   | rod                     |     |
| 400       | 04415791     | 1   | driver                  |     |
| 510       | 0.000.0000.1 | 1   | cannot be supplied      |     |
| 510.10    | 04434512     | 1   | plug m 10 p.1           |     |
| 510.20    | 04415683     | 1   | oil seal 8x1.5          |     |
| 520       | 04433214     | 1   | cover 32                |     |
| 530       | 04309268     | 3   | ball                    | 1/2 |

# GEARSHIFT LEVER - WITH HYDRAULIC SHUTTLE - WITHOUT CREEP SPEED

| Fig.   | P/n          | QTY | Name                 |
|--------|--------------|-----|----------------------|
| 550    | 0.010.2007.1 | 2   | audia a              |
| 550    | 0.010.2907.1 | 3   | spring               |
| 552    | 0.010.2907.2 | 4   | washer               |
| 560    | 0.000.0000.1 | 4   | cannot be supplied   |
| 560.10 | 0.010.2617.3 | 4   | screw m 12 p.1.5     |
| 560.20 | 04415796     | 4   | oil seal 9.5x2       |
| 630    | 01122153     | 1   | cover 42             |
| 660    | 0.010.2863.0 | 2   | cover 30             |
| 700    | 01272647     | 1   | stud bolt $L = 13.7$ |