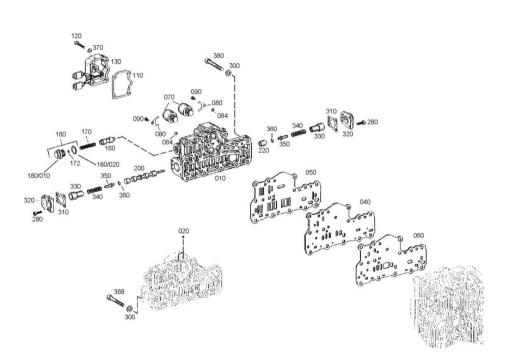

# FRONT TRANSMISSION

| Fig.      | P/n          | QTY | Name             |   |
|-----------|--------------|-----|------------------|---|
| Notes:    |              |     |                  |   |
| [IRON 140 | S]           |     |                  |   |
| -         |              |     |                  |   |
| 10        | 0.900.0121.9 | 1   | shaft $Z = 32$   |   |
|           |              |     | -> ()            |   |
| 10        | 04415926     | 1   | shaft            |   |
|           |              |     | () <-            |   |
| 40        | 04416804     | 1   | support $z = 27$ |   |
| 50        | 04415928     | 1   | ring             |   |
| 60        | 0.010.2875.2 | 1   | shim mm 7.3      |   |
| 60        | 04416588     | 1   | shim mm 5.5      |   |
| 60        | 04416589     | 1   | shim mm 5.7      |   |
| 60        | 04416590     | 1   | shim mm 5.9      |   |
| 60        | 04416591     | 1   | shim mm 6.1      |   |
| 60        | 04416592     | 1   | shim mm 6.3      |   |
| 60        | 04416593     | 1   | shim mm 6.5      |   |
| 60        | 04416594     | 1   | shim mm 6.7      |   |
| 60        | 04416595     | 1   | shim mm 6.9      |   |
| 60        | 04416596     | 1   | shim mm 7.1      |   |
| 60        | 04416598     | 1   | shim mm 7.5      |   |
| 60        | 04416599     | 1   | shim mm 7.7      |   |
| 60        | 04416600     | 1   | shim mm 7.9      |   |
| 60        | 04416601     | 1   | shim mm 8.1      |   |
| 60        | 04416602     | 1   | shim mm 8.3      |   |
| 60        | 04416603     | 1   | shim mm 8.5      |   |
| 60        | 04416604     | 1   | shim mm 8.7      |   |
| 70        | 04415930     | 9   | disc             |   |
| 80        | 04416412     | 10  | disc             |   |
| 90        | 04415932     | 1   | disc             |   |
| 100       | 04415933     | 1   | circlip mm 2.5   |   |
| 110       | 0.010.2876.0 | 3   | pin              |   |
| 110.10    | 0.010.3258.2 | 3   | oil seal 12x2.5  |   |
| 130       | 04427572     | 1   | piston           |   |
| 140       | 04415936     | 1   | ring             |   |
| 150       | 04415937     | 1   | ring             |   |
| 160       | 04415938     | 1   | spring           |   |
| 170       | 04415939     | 2   | ring 45x2        |   |
| 180       | 04436290     | 1   | washer           |   |
| 190       | 0.010.2876.1 | î   | circlip 68x2.5   |   |
| 200       | 04415941     | î   | washer           |   |
| 210       | 04415942     | 1   | bearing          |   |
| 216       | 0.010.2876.2 | 1   | circlip 40x2.5   |   |
| 220       | 04416364     | 2   | ring 40x2        | 1 |
| 230       | 0.900.0067.3 | 1   | plug             | 1 |

Section: GEAR

FRONT TRANSMISSION

Ref: 02.00.78

Section: GEAR

Ref: 02.00.84