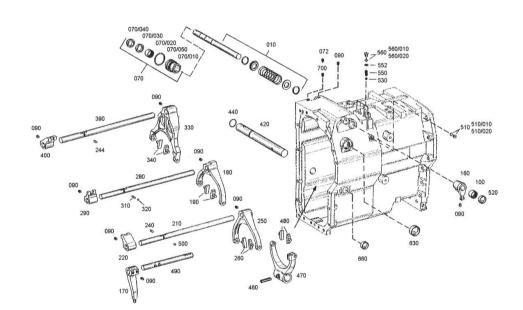

# GEARSHIFT LEVER - WITH HYDRAULIC SHUTTLE - AT CREEP SPEED

| Fig.        | P/n          | QTY | Name                    |     |
|-------------|--------------|-----|-------------------------|-----|
| Notes:      |              |     |                         |     |
| [IRON 140 S | S]           |     |                         |     |
| 10          | 0.010.2861.2 | 1   | rod                     |     |
| 70          | 0.010.2862.0 | 1   | bushing                 |     |
| 70.10       | 04415769     | 1   | bush                    |     |
| 70.20       | 04415772     | 1   | bearing                 |     |
| 70.30       | 04415773     | 1   | oil seal 25x35x7        |     |
| 70.40       | 04415774     | 1   | oil seal AS 25x35x7x10  |     |
| 70.50       | 04416048     | 1   | oil seal 37x3           |     |
| 72          | 01272647     | 1   | stud bolt $L = 13.7$    |     |
| 90          | 01272647     | 16  | stud bolt $L = 13.7$    |     |
| 100         | 04415772     | 1   | bearing                 |     |
| 160         | 04416044     | 1   | small lever             |     |
| 170         | 04415777     | 1   | small lever             |     |
| 180         | 0.900.0121.6 | 1   | clamp                   |     |
| 190         | 04415779     | 2   | shoe                    |     |
| 210         | 04423248     | 1   | guide                   |     |
| 220         | 04415781     | 1   | driver                  |     |
| 240         | 04415782     | 1   | pin                     |     |
| 244         | 04415783     | 1   | pin                     |     |
| 250         | 04415784     | 1   | fork                    |     |
| 260         | 04415779     | 2   | shoe                    |     |
| 280         | 0.900.0121.7 | 1   | rod                     |     |
|             |              |     | -> ()                   |     |
| 280         | 04423249     | 1   | guide                   |     |
|             |              |     | () <-                   |     |
| 290         | 04415786     | 1   | driver $A = 4.2$        |     |
| 290         | 04424422     | 1   | driver $A = 3.6$        |     |
| 290         | 04424423     | 1   | driver $A = 3.9$        |     |
| 290         | 04424424     | 1   | driver $A = 4.5$        |     |
| 290         | 04424425     | 1   | control panel $A = 4.8$ |     |
| 310         | 01299482     | 1   | spring                  |     |
| 320         | 04415788     | 1   | circlip B 7 din 7993    |     |
| 330         | 04423251     | 1   | fork                    |     |
| 340         | 04415779     | 2   | shoe                    |     |
| 390         | 04423250     | 1   | rod                     |     |
| 400         | 04415791     | 1   | driver                  |     |
| 420         | 04419231     | 1   | rod                     |     |
| 440         | 0.010.2862.1 | 1   | oil seal 25x3           |     |
| 460         | 0.010.2862.2 | 1   | pin 12x45               |     |
| 470         | 04415793     | 1   | fork                    |     |
| 480         | 04415779     | 2   | shoe                    | 1/2 |
| 490         | 04415794     | 1   | rod                     | 1/2 |

# GEARSHIFT LEVER - WITH HYDRAULIC SHUTTLE - AT CREEP SPEED

| Fig.   | P/n          | QTY | Name                 | _ |
|--------|--------------|-----|----------------------|---|
|        |              | ,   |                      | _ |
| 500    | 04415795     | 1   | pin                  |   |
| 510    | 0.000.0000.1 | 1   | cannot be supplied   |   |
| 510.10 | 04434512     | 1   | plug m 10 p.1        |   |
| 510.20 | 04415683     | 1   | oil seal 8x1.5       |   |
| 520    | 04433214     | 2   | cover 32             |   |
| 530    | 04309268     | 4   | ball                 |   |
| 550    | 0.010.2907.1 | 4   | spring               |   |
| 552    | 0.010.2907.2 | 4   | washer               |   |
| 560    | 0.000.0000.1 | 4   | cannot be supplied   |   |
| 560.10 | 0.010.2617.3 | 4   | screw m 12 p.1.5     |   |
| 560.20 | 04415796     | 4   | oil seal 9.5x2       |   |
| 630    | 01122153     | 1   | cover 42             |   |
| 660    | 0.010.2863.0 | 1   | cover 30             |   |
| 700    | 01272647     | 1   | stud bolt $L = 13.7$ |   |