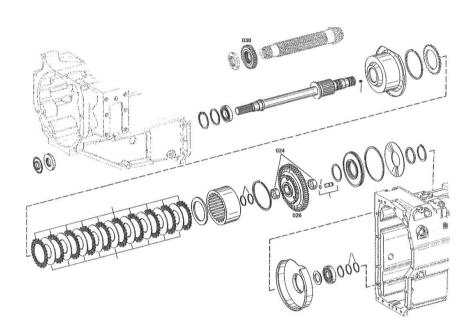

Section: GEAR

FRONT TRANSMISSION

Ref: 02.00.78

Section: GEAR

Ref: 02.00.84

# FRONT TRANSMISSION

| Fig.                   | P/n          | QTY | Name        |
|------------------------|--------------|-----|-------------|
| Notes:<br>[IRON 140 S] |              |     |             |
| 24                     | 04434385     | 2   | bushing     |
| 26                     | 0.010.2875.1 | 1   | gear Z = 68 |
| 30                     | 04416807     | 1   | gear z = 33 |