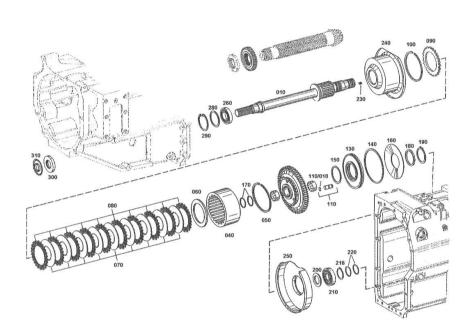

# FRONT TRANSMISSION

| Fig.      | P/n          | QTY | Name             |   |
|-----------|--------------|-----|------------------|---|
| Notes:    |              |     |                  |   |
| [IRON 140 | S]           |     |                  |   |
| -         |              |     |                  |   |
| 10        | 0.900.0121.9 | 1   | shaft $Z = 32$   |   |
|           |              |     | -> ()            |   |
| 10        | 04415926     | 1   | shaft            |   |
|           |              |     | () <-            |   |
| 40        | 04416804     | 1   | support $z = 27$ |   |
| 50        | 04415928     | 1   | ring             |   |
| 60        | 0.010.2875.2 | 1   | shim mm 7.3      |   |
| 60        | 04416588     | 1   | shim mm 5.5      |   |
| 60        | 04416589     | 1   | shim mm 5.7      |   |
| 60        | 04416590     | 1   | shim mm 5.9      |   |
| 60        | 04416591     | 1   | shim mm 6.1      |   |
| 60        | 04416592     | 1   | shim mm 6.3      |   |
| 60        | 04416593     | 1   | shim mm 6.5      |   |
| 60        | 04416594     | 1   | shim mm 6.7      |   |
| 60        | 04416595     | 1   | shim mm 6.9      |   |
| 60        | 04416596     | 1   | shim mm 7.1      |   |
| 60        | 04416598     | 1   | shim mm 7.5      |   |
| 60        | 04416599     | 1   | shim mm 7.7      |   |
| 60        | 04416600     | 1   | shim mm 7.9      |   |
| 60        | 04416601     | 1   | shim mm 8.1      |   |
| 60        | 04416602     | 1   | shim mm 8.3      |   |
| 60        | 04416603     | 1   | shim mm 8.5      |   |
| 60        | 04416604     | 1   | shim mm 8.7      |   |
| 70        | 04415930     | 9   | disc             |   |
| 80        | 04416412     | 10  | disc             |   |
| 90        | 04415932     | 1   | disc             |   |
| 100       | 04415933     | 1   | circlip mm 2.5   |   |
| 110       | 0.010.2876.0 | 3   | pin              |   |
| 110.10    | 0.010.3258.2 | 3   | oil seal 12x2.5  |   |
| 130       | 04427572     | 1   | piston           |   |
| 140       | 04415936     | 1   | ring             |   |
| 150       | 04415937     | 1   | ring             |   |
| 160       | 04415938     | 1   | spring           |   |
| 170       | 04415939     | 2   | ring 45x2        |   |
| 180       | 04436290     | 1   | washer           |   |
| 190       | 0.010.2876.1 | î   | circlip 68x2.5   |   |
| 200       | 04415941     | î   | washer           |   |
| 210       | 04415942     | 1   | bearing          |   |
| 216       | 0.010.2876.2 | 1   | circlip 40x2.5   |   |
| 220       | 04416364     | 2   | ring 40x2        | 1 |
| 230       | 0.900.0067.3 | 1   | plug             | 1 |

Section: GEAR

FRONT TRANSMISSION

Ref: 02.00.78

Section: GEAR

Ref: 02.00.84