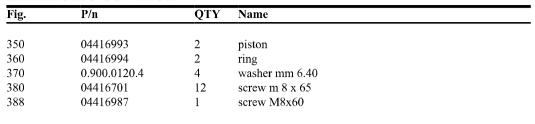

# FRONT TRANSMISSION

| Fig.      | P/n          | QTY | Name             |   |
|-----------|--------------|-----|------------------|---|
| Notes:    |              |     |                  |   |
| [IRON 140 | S]           |     |                  |   |
| -         |              |     |                  |   |
| 10        | 0.900.0121.9 | 1   | shaft $Z = 32$   |   |
|           |              |     | -> ()            |   |
| 10        | 04415926     | 1   | shaft            |   |
|           |              |     | () <-            |   |
| 40        | 04416804     | 1   | support $z = 27$ |   |
| 50        | 04415928     | 1   | ring             |   |
| 60        | 0.010.2875.2 | 1   | shim mm 7.3      |   |
| 60        | 04416588     | 1   | shim mm 5.5      |   |
| 60        | 04416589     | 1   | shim mm 5.7      |   |
| 60        | 04416590     | 1   | shim mm 5.9      |   |
| 60        | 04416591     | 1   | shim mm 6.1      |   |
| 60        | 04416592     | 1   | shim mm 6.3      |   |
| 60        | 04416593     | 1   | shim mm 6.5      |   |
| 60        | 04416594     | 1   | shim mm 6.7      |   |
| 60        | 04416595     | 1   | shim mm 6.9      |   |
| 60        | 04416596     | 1   | shim mm 7.1      |   |
| 60        | 04416598     | 1   | shim mm 7.5      |   |
| 60        | 04416599     | 1   | shim mm 7.7      |   |
| 60        | 04416600     | 1   | shim mm 7.9      |   |
| 60        | 04416601     | 1   | shim mm 8.1      |   |
| 60        | 04416602     | 1   | shim mm 8.3      |   |
| 60        | 04416603     | 1   | shim mm 8.5      |   |
| 60        | 04416604     | 1   | shim mm 8.7      |   |
| 70        | 04415930     | 9   | disc             |   |
| 80        | 04416412     | 10  | disc             |   |
| 90        | 04415932     | 1   | disc             |   |
| 100       | 04415933     | 1   | circlip mm 2.5   |   |
| 110       | 0.010.2876.0 | 3   | pin              |   |
| 110.10    | 0.010.3258.2 | 3   | oil seal 12x2.5  |   |
| 130       | 04427572     | 1   | piston           |   |
| 140       | 04415936     | 1   | ring             |   |
| 150       | 04415937     | 1   | ring             |   |
| 160       | 04415938     | 1   | spring           |   |
| 170       | 04415939     | 2   | ring 45x2        |   |
| 180       | 04436290     | 1   | washer           |   |
| 190       | 0.010.2876.1 | î   | circlip 68x2.5   |   |
| 200       | 04415941     | î   | washer           |   |
| 210       | 04415942     | 1   | bearing          |   |
| 216       | 0.010.2876.2 | 1   | circlip 40x2.5   |   |
| 220       | 04416364     | 2   | ring 40x2        | 1 |
| 230       | 0.900.0067.3 | 1   | plug             | 1 |

Section: GEAR

FRONT TRANSMISSION

Ref: 02.00.78

Section: GEAR

Ref: 02.00.84