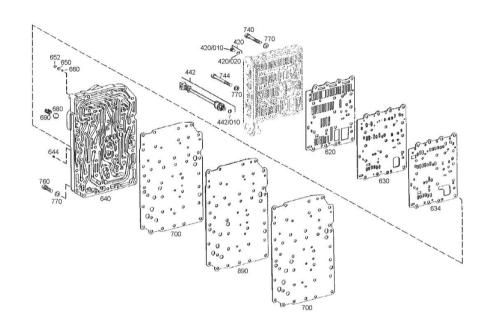

# CONTROL UNIT - WITH HYDRAULIC SHUTTLE

| Fig.      | P/n          | QTY | Name               |
|-----------|--------------|-----|--------------------|
| Notes:    |              |     |                    |
| [IRON 140 | S]           |     |                    |
| 420       | 0.000.0000.1 | 11  | cannot be supplied |
| 420.10    | 04434512     | 11  | plug m 10 p.1      |
| 420.20    | 04415683     | 11  | oil seal 8x1.5     |
| 442       | 04431690     | 1   | pressure switch    |
| 442.10    | 04415683     | 1   | oil seal 8x1.5     |
| 620       | 04416853     | 1   | gasket             |
| 630       | 0.010.2884.0 | 1   | plate              |
| 634       | 04416855     | 1   | gasket             |
| 640       | 0.900.0050.7 | 1   | plate              |
| 644       | 04416857     | 1   | diaphragm          |
| 650       | 04416858     | 1   | washer             |
| 652       | 04416859     | 1   | gasket 7x1.5       |
| 660       | 04416941     | 1   | ball               |
| 680       | 04416839     | 1   | ball               |
| 690       | 04416942     | 1   | spring             |
| 700       | 04427608     | 2   | gasket             |
| 740       | 04416701     | 16  | screw m 8 x 65     |
| 744       | 04416702     | 1   | screw m 8 x 90     |
| 760       | 04416703     | 10  | screw m 8 x 32     |
| 770       | 04416940     | 27  | washer 8.4         |
| 890       | 04427609     | 1   | plate              |