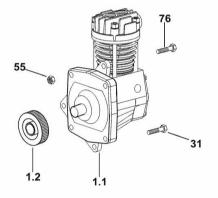

## AIR COMPRESSOR 229 cm<sup>3</sup>

| Fig.                       | P/n          | QTY | Name                                               |  |
|----------------------------|--------------|-----|----------------------------------------------------|--|
| <b>Notes:</b><br>[IRON 150 | 0.7] 2292 <- |     |                                                    |  |
| 1.1                        | 04428408.4   | 1   | air compressor 229 cm <sup>3</sup><br>© 04428408.4 |  |
| 1.2                        | 04255095.4   | 1   | gear                                               |  |
| 31                         | 01112429     | 2   | screw m 10 x 30, d933                              |  |
| 55                         | 01102659     | 6   | nut m 10, d934                                     |  |
| 76                         | 04437934     | 1   | stud bolt m 10                                     |  |

#### Section: C0 - ENGINE ACCESSORIES AIR COMPRESSOR - ITALY

| Fig.                | P/n          | QTY | Name                                   |  |
|---------------------|--------------|-----|----------------------------------------|--|
| Notes:<br>[IRON 150 | ).7] 2296 <- |     |                                        |  |
| 1.1                 | 04428408.4   | 1   | air compressor 229 cm³<br>☞ 04428408.4 |  |
| 1.2                 | 04255095.4   | 1   | gear                                   |  |
| 28                  | 01112429     | 2   | screw m 10 x 30, d933                  |  |
| 54                  | 01102659     | 6   | nut m 10, d934                         |  |
| 72                  | 04437934     | 1   | stud bolt m 10                         |  |