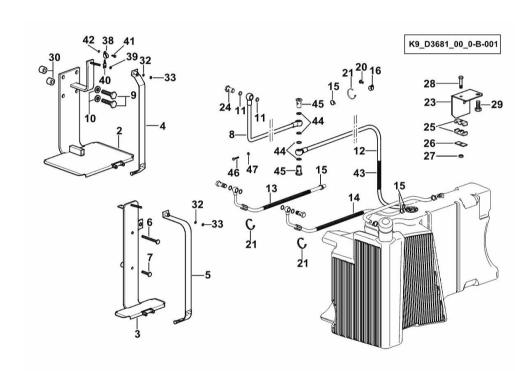

#### Notes:

[IRON 150.7] 2259 <-

24

26

28

| 04437761.4/10 | 1 | support                    |
|---------------|---|----------------------------|
| 04436124.4/10 | 1 | support                    |
| 04436122/10   | 1 | fascia                     |
| 04438108      | 1 | fascia                     |
| 01111566      | 1 | screw m 12 x 110           |
| 01112572      | 1 | screw m 12 x 60            |
| 04453719      | 1 | flexible hose mm 550       |
| 01114097      | 4 | screw m 20 p.1x90          |
| 01167055      | 4 | washer 20.5x40             |
| 01118700      | 2 | oil seal Ø 16 x 20         |
| 04453720      | 1 | flexible hose mm 1900      |
| 04452063      | 1 | guard                      |
| 04452062      | 1 | flexible hose              |
| 01173965      | 4 | clamp 10-16/9 h3461        |
| 01172689      | 1 | clamp                      |
| 01112295      | 1 | screw m 8 x 10             |
| 01173952      | 8 | band                       |
| 04428087      | 1 | angular                    |
| 01137064      | 1 | pipe union m 16 p.1.5      |
| 04418659      | 2 | terminal 12x10             |
| 01175616      | 1 | small plate                |
| 01112813      | 1 | nut m 6                    |
| 01100101      | 1 | screw m 6 x 45             |
| 01112529      | 1 | screw m 12 x 30, d933      |
| 04427061      | 4 | bushing 20.5x40x30         |
| 01107105      | 2 | washer 10.5                |
| 01136453      | 2 | nut m 10                   |
| 01213283      | 1 | clamp Ø 20/28              |
| 01102659      | 1 | nut m 10, d934             |
| 04438416      | 1 | bracket                    |
| 01112322      | 1 | screw m 8 p.1.25 x 20      |
| 01122477      | 1 | nut m 8 p.1.25             |
| 04438399      | 1 | tube                       |
| 01118713      | 4 | washer 18.5                |
| 2.3335.008.2  | 2 | pipe union m 18 p.1.5 x 32 |
| 2.0112.017.2  | 2 | screw m 6 p.1x45           |
| 2.1120.003.2  | 2 | self-locking nut m 6       |
|               |   |                            |

| 2  | 0.014.0711.3/20 | 1 | tank support            |
|----|-----------------|---|-------------------------|
| 3  | 0.014.8104.3/30 | 1 | tank support            |
| 4  | 04438108/10     | 1 | fascia                  |
| 5  | 04436122/10     | 1 | fascia                  |
| 6  | 2.1310.006.2    | 2 | flat washer 10.5x21     |
| 7  | 01136453        | 2 | nut m 10                |
| 8  | 2.0112.421.2    | 1 | screw m 12 p.1.75 x 60  |
| 9  | 2.0112.431.2    | 1 | screw m 12 p.1.75 x 110 |
| 10 | 04427061        | 1 | bushing 20.5x40x30      |
| 11 | 01167055        | 4 | washer 20.5x40          |
| 12 | 2.0399.302.2    | 4 | screw m 20 p.2x90       |
| 38 | 01213283        | 1 | clamp Ø 20/28           |
| 39 | 2.1011.106.2    | 1 | nut m 10 p.1.5          |
| 40 | 04438416        | 1 | bracket                 |
| 41 | 2.0114.207.2    | 1 | screw m 8 p.1.25 x 20   |
| 42 | 01122477        | 1 | nut m 8 p.1.25          |
| 50 | 0.015.7103.0    | 1 | gasket 60x150x18        |
| 20 | 0.010.1105.0    | • | Subice controlatio      |