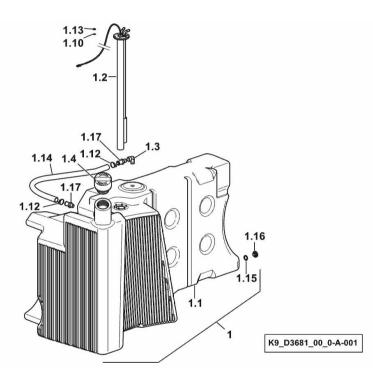

#### Section: C0 - ENGINE ACCESSORIES FUEL COOLER - GEAR OIL COOLER

0.013.3951.0

0.014.0047.3

2.0112.205.2

1.63

1.78

1.79

| Fig.      | P/n             | QTY | Name                     |
|-----------|-----------------|-----|--------------------------|
| Notes:    |                 |     |                          |
| [IRON 150 | 0.7] 2314 <     |     |                          |
| 1.3       | 0.013.4874.4/10 | 1   | radiator ( -> 2201 )     |
| 1.18      | 0.013.3603.3/10 | 2   | flexible hose            |
| 1.31      | 2.1430.009.2    | 4   | ring 8                   |
| 1.34      | 2.1559.147.0    | 8   | bushing                  |
| 1.43      | 04452457        | 1   | rubber tube sx/lh/li     |
| 1.45      | 01119246        | 2   | pipe union H 3102 -D10 M |
| 1.46      | 01118688        | 4   | ring 14x17               |
| 1.49      | 04452458        | 1   | rubber tube dx/rh/re     |

pipe fitting

screw m 8 p.1.25 x 16

support

2

1