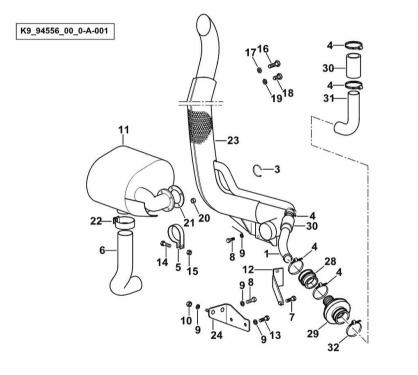

#### EXHAUST SILENCER

P/n

ΟΤΥ

**Notes:** [IRON 150.7] 2344 <-

Fig.

22

24

29 30

| 04451135      | 1 | primer                 |
|---------------|---|------------------------|
| 2.6852.203.0  | 1 | clamp 292 x 4.8        |
| 2.6851.004.0  | 5 | clamp Ø 32/50          |
| 04422728      | 1 | fascia                 |
| 04436010      | 1 | manifold               |
| 01111308      | 1 | screw m 10 x 50        |
| 2.0114.413.2  | 4 | screw m 12 x 35        |
| 01174738      | 7 | flat washer 12.5x26x6  |
| 2.1011.107.2  | 2 | nut m 12 p.1.75        |
| 04436007      | 1 | silencer               |
| 04437930      | 1 | bracket                |
| 2.0122.467.2  | 1 | screw m 12 p.1,25x45   |
| 2.0114.311.2  | 2 | screw m 10 p.1.25 x 30 |
| 2.1011.106.2  | 3 | nut m 10 p.1.5         |
| 2.0114.307.2  | 2 | screw m 10 x 20, d933  |
| 01140501      | 1 | washer 10.5            |
| 2.0114.205.2  | 2 | screw m 8 p.1.25 x 16  |
| 2.1310.004.2  | 2 | flat washer 8.4x17     |
| 01144673      | 4 | nut                    |
| 04209203      | 1 | gasket                 |
| 04427255      | 1 | clamp                  |
| 04436011.4/20 | 1 | exhaust pipe           |
| 04437932      | 1 | bracket                |
| 04450656      | 1 | adapter                |
| 04450649      | 1 | adapter                |
| 04432016      | 2 | rubber sleeve          |
| 04450659      | 1 | tube                   |
| 2.6851.019.0  | 1 | clamp Ø 13/20          |
|               |   | -                      |

## EXHAUST SILENCER

Fig.

| <b>I SILENCER</b> |             |      |
|-------------------|-------------|------|
| P/n               | <b>Q</b> TY | Name |

| K9_D3856_00_0-A-001 1716 4C   1716 30-   1918 4C                                                                                                                                                                                                                                                                                                                                                                                                                                                                                                                                                                                                                                                                                                                                                                                                                                                                                                                                                                                                                                                                                                                                                                                                                                                                                                                                                                                                                                                                                                                                                                                                                                                                                                                                                                                                                                                                                                                                                                                                                                                                                                                                                                                                                                                                                                                                                                                                                                                                    |  |
|---------------------------------------------------------------------------------------------------------------------------------------------------------------------------------------------------------------------------------------------------------------------------------------------------------------------------------------------------------------------------------------------------------------------------------------------------------------------------------------------------------------------------------------------------------------------------------------------------------------------------------------------------------------------------------------------------------------------------------------------------------------------------------------------------------------------------------------------------------------------------------------------------------------------------------------------------------------------------------------------------------------------------------------------------------------------------------------------------------------------------------------------------------------------------------------------------------------------------------------------------------------------------------------------------------------------------------------------------------------------------------------------------------------------------------------------------------------------------------------------------------------------------------------------------------------------------------------------------------------------------------------------------------------------------------------------------------------------------------------------------------------------------------------------------------------------------------------------------------------------------------------------------------------------------------------------------------------------------------------------------------------------------------------------------------------------------------------------------------------------------------------------------------------------------------------------------------------------------------------------------------------------------------------------------------------------------------------------------------------------------------------------------------------------------------------------------------------------------------------------------------------------|--|
|                                                                                                                                                                                                                                                                                                                                                                                                                                                                                                                                                                                                                                                                                                                                                                                                                                                                                                                                                                                                                                                                                                                                                                                                                                                                                                                                                                                                                                                                                                                                                                                                                                                                                                                                                                                                                                                                                                                                                                                                                                                                                                                                                                                                                                                                                                                                                                                                                                                                                                                     |  |
| $\begin{array}{c} 22 \\ 6 \\ 14 \\ 5 \\ 15 \\ 98 \end{array} \begin{array}{c} 21 \\ 20 \\ -30 \\ -30 \\ -30 \\ -30 \\ -30 \\ -30 \\ -30 \\ -30 \\ -30 \\ -30 \\ -30 \\ -30 \\ -30 \\ -30 \\ -30 \\ -30 \\ -30 \\ -30 \\ -30 \\ -30 \\ -30 \\ -30 \\ -30 \\ -30 \\ -30 \\ -30 \\ -30 \\ -30 \\ -30 \\ -30 \\ -30 \\ -30 \\ -30 \\ -30 \\ -30 \\ -30 \\ -30 \\ -30 \\ -30 \\ -30 \\ -30 \\ -30 \\ -30 \\ -30 \\ -30 \\ -30 \\ -30 \\ -30 \\ -30 \\ -30 \\ -30 \\ -30 \\ -30 \\ -30 \\ -30 \\ -30 \\ -30 \\ -30 \\ -30 \\ -30 \\ -30 \\ -30 \\ -30 \\ -30 \\ -30 \\ -30 \\ -30 \\ -30 \\ -30 \\ -30 \\ -30 \\ -30 \\ -30 \\ -30 \\ -30 \\ -30 \\ -30 \\ -30 \\ -30 \\ -30 \\ -30 \\ -30 \\ -30 \\ -30 \\ -30 \\ -30 \\ -30 \\ -30 \\ -30 \\ -30 \\ -30 \\ -30 \\ -30 \\ -30 \\ -30 \\ -30 \\ -30 \\ -30 \\ -30 \\ -30 \\ -30 \\ -30 \\ -30 \\ -30 \\ -30 \\ -30 \\ -30 \\ -30 \\ -30 \\ -30 \\ -30 \\ -30 \\ -30 \\ -30 \\ -30 \\ -30 \\ -30 \\ -30 \\ -30 \\ -30 \\ -30 \\ -30 \\ -30 \\ -30 \\ -30 \\ -30 \\ -30 \\ -30 \\ -30 \\ -30 \\ -30 \\ -30 \\ -30 \\ -30 \\ -30 \\ -30 \\ -30 \\ -30 \\ -30 \\ -30 \\ -30 \\ -30 \\ -30 \\ -30 \\ -30 \\ -30 \\ -30 \\ -30 \\ -30 \\ -30 \\ -30 \\ -30 \\ -30 \\ -30 \\ -30 \\ -30 \\ -30 \\ -30 \\ -30 \\ -30 \\ -30 \\ -30 \\ -30 \\ -30 \\ -30 \\ -30 \\ -30 \\ -30 \\ -30 \\ -30 \\ -30 \\ -30 \\ -30 \\ -30 \\ -30 \\ -30 \\ -30 \\ -30 \\ -30 \\ -30 \\ -30 \\ -30 \\ -30 \\ -30 \\ -30 \\ -30 \\ -30 \\ -30 \\ -30 \\ -30 \\ -30 \\ -30 \\ -30 \\ -30 \\ -30 \\ -30 \\ -30 \\ -30 \\ -30 \\ -30 \\ -30 \\ -30 \\ -30 \\ -30 \\ -30 \\ -30 \\ -30 \\ -30 \\ -30 \\ -30 \\ -30 \\ -30 \\ -30 \\ -30 \\ -30 \\ -30 \\ -30 \\ -30 \\ -30 \\ -30 \\ -30 \\ -30 \\ -30 \\ -30 \\ -30 \\ -30 \\ -30 \\ -30 \\ -30 \\ -30 \\ -30 \\ -30 \\ -30 \\ -30 \\ -30 \\ -30 \\ -30 \\ -30 \\ -30 \\ -30 \\ -30 \\ -30 \\ -30 \\ -30 \\ -30 \\ -30 \\ -30 \\ -30 \\ -30 \\ -30 \\ -30 \\ -30 \\ -30 \\ -30 \\ -30 \\ -30 \\ -30 \\ -30 \\ -30 \\ -30 \\ -30 \\ -30 \\ -30 \\ -30 \\ -30 \\ -30 \\ -30 \\ -30 \\ -30 \\ -30 \\ -30 \\ -30 \\ -30 \\ -30 \\ -30 \\ -30 \\ -30 \\ -30 \\ -30 \\ -30 \\ -30 \\ -30 \\ -30 \\ -30 \\ -30 \\ -30 \\ -30 \\ -30 \\ -30 \\ -30 \\ -30 \\ -30 \\ -30 \\ -30 \\ -30 \\ -30 \\ -30 \\ -30 \\ -30 \\ -30 \\ -30 \\ -30 \\ -30 \\ -30 \\ -30 \\ -30 \\ -30 \\ -30 \\ -30 \\ -30 \\ -30 \\ -30 \\ -30 \\ -30 \\ -30 \\ -30 \\ -30 \\ -30 \\ -30 \\ -30 \\ -30 \\ -30 \\ -30 \\ -30 \\ -30 \\ -30 \\ -30 \\ -30 \\ -30 \\ -30 \\ -30 \\ -30 \\ -30 $ |  |
|                                                                                                                                                                                                                                                                                                                                                                                                                                                                                                                                                                                                                                                                                                                                                                                                                                                                                                                                                                                                                                                                                                                                                                                                                                                                                                                                                                                                                                                                                                                                                                                                                                                                                                                                                                                                                                                                                                                                                                                                                                                                                                                                                                                                                                                                                                                                                                                                                                                                                                                     |  |

| Notes:<br>[IRON 150 | ).7]          |   |                             |  |
|---------------------|---------------|---|-----------------------------|--|
| 1                   | 04451135      | 1 | primer                      |  |
| 3                   | 2.6852.203.0  | 1 | clamp 292 x 4.8             |  |
| 4                   | 2.6851.004.0  | 5 | clamp Ø 32/50               |  |
| 5                   | 04422728      | 1 | fascia                      |  |
| 6                   | 04436010      | 1 | manifold                    |  |
| 7                   | 01111308      | 1 | screw m 10 x 50             |  |
| 8                   | 2.0114.413.2  | 4 | screw m 12 x 35             |  |
| 9                   | 01174738      | 7 | flat washer 12.5x26x6       |  |
| 10                  | 2.1011.107.2  | 2 | nut m 12 p.1.75             |  |
| 11                  | 04436007      | 1 | silencer                    |  |
| 12                  | 04437930      | 1 | bracket                     |  |
| 13                  | 2.0122.467.2  | 1 | screw m 12 p.1,25x45        |  |
| 14                  | 01112429      | 2 | screw m 10 x 30, d933       |  |
| 15                  | 2.1011.006.2  | 3 | nut m 10 p.1.5              |  |
| 16                  | 2.0114.307.2  | 2 | screw m 10 x 20, d933       |  |
| 17                  | 01140501      | 1 | washer 10.5                 |  |
| 18                  | 01112307      | 2 | screw m 8 p.1.25 x 15, d933 |  |
| 19                  | 2.1310.004.2  | 2 | flat washer 8.4x17          |  |
| 20                  | 01144673      | 4 | nut                         |  |
| 21                  | 04209203      | 1 | gasket                      |  |
| 22                  | 04427255      | 1 | clamp                       |  |
| 23                  | 04436011.4/20 | 1 | exhaust pipe                |  |
| 24                  | 0.015.3755.3  | 1 | support                     |  |
| 28                  | 04450656      | 1 | adapter                     |  |
| 29                  | 04450649      | 1 | adapter                     |  |
| 30                  | 04432016      | 2 | rubber sleeve               |  |
| 31                  | 04450659      | 1 | tube                        |  |
| 32                  | 2.6851.019.0  | 1 | clamp Ø 13/20               |  |
|                     |               |   |                             |  |