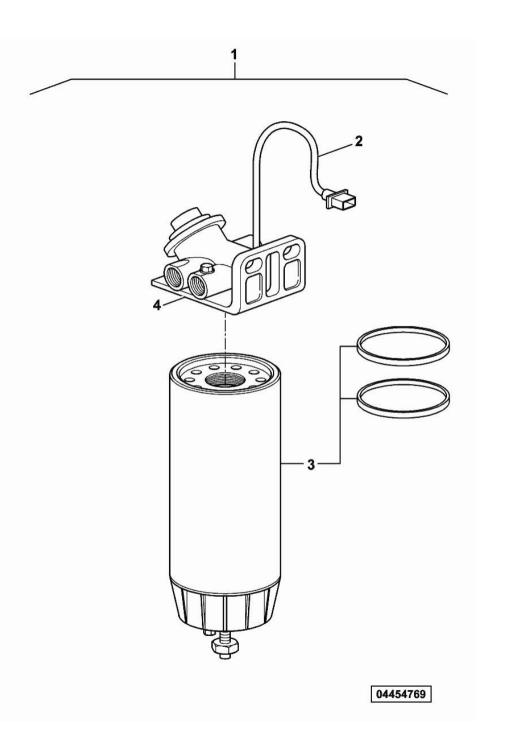

fuel filter element

fuel filter element

cannot be supplied

electric cable

Name

QTY

1

1

1

Section: C0 - ENGINE ACCESSORIES

P/n

04454769

02113150

0.900.0793.5

0.000.0000.1

FUEL FILTER

Fig.

1

2

3

4

Ref: 04454769

Name

Ref: C0.06.2 (1)