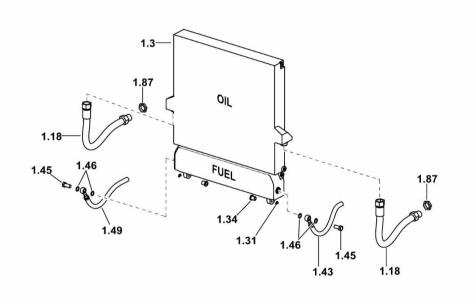

#### Section: C0 - ENGINE ACCESSORIES FUEL COOLER - GEAR OIL COOLER

| Fig.      | P/n             | QTY | Name                     |  |
|-----------|-----------------|-----|--------------------------|--|
| Notes:    |                 |     |                          |  |
| [IRON 150 | 0.7] -> 2315    |     |                          |  |
| 1.3       | 0.013.4874.4/10 | 1   | radiator                 |  |
| 1.18      | 0.013.3603.3/20 | 2   | flexible hose            |  |
| 1.31      | 2.1430.009.2    | 4   | ring 8                   |  |
| 1.34      | 2.1559.147.0    | 8   | bushing                  |  |
| 1.43      | 04452457        | 1   | rubber tube sx/lh/li     |  |
| 1.45      | 01119246        | 2   | pipe union H 3102 -D10 M |  |
| 1.46      | 01118688        | 4   | ring 14x17 ( 2345 <- )   |  |
| 1.46      | 2.1569.220.0    | 4   | oil seal                 |  |
| 1.49      | 04452458        | 1   | rubber tube dx/rh/re     |  |
| 1.87      | 01123544        | 2   | nut m 26 p.1.5           |  |