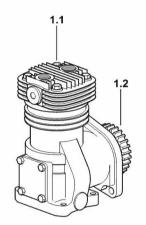

#### Section: C0 - ENGINE ACCESSORIES

Ref: C0.07.4 (1)

## AIR COMPRESSOR 229 cm<sup>3</sup>

| Fig.                       | P/n          | QTY | Name                                               |  |
|----------------------------|--------------|-----|----------------------------------------------------|--|
| <b>Notes:</b><br>[IRON 150 | 0.7] 2292 <- |     |                                                    |  |
| 1.1                        | 04428408.4   | 1   | air compressor 229 cm <sup>3</sup><br>© 04428408.4 |  |
| 1.2                        | 04255095.4   | 1   | gear                                               |  |
| 31                         | 01112429     | 2   | screw m 10 x 30, d933                              |  |
| 55                         | 01102659     | 6   | nut m 10, d934                                     |  |
| 76                         | 04437934     | 1   | stud bolt m 10                                     |  |