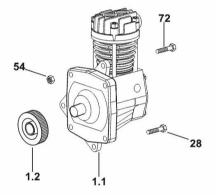

### Ref: C0.07.10 (1)

#### Section: C0 - ENGINE ACCESSORIES AIR COMPRESSOR - ITALY

| Fig.                | P/n          | QTY | Name                                   |  |
|---------------------|--------------|-----|----------------------------------------|--|
| Notes:<br>[IRON 150 | ).7] 2296 <- |     |                                        |  |
| 1.1                 | 04428408.4   | 1   | air compressor 229 cm³<br>☞ 04428408.4 |  |
| 1.2                 | 04255095.4   | 1   | gear                                   |  |
| 28                  | 01112429     | 2   | screw m 10 x 30, d933                  |  |
| 54                  | 01102659     | 6   | nut m 10, d934                         |  |
| 72                  | 04437934     | 1   | stud bolt m 10                         |  |