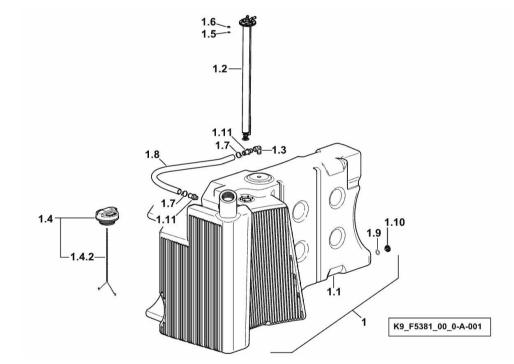

#### Section: C0 - ENGINE ACCESSORIES FUEL COOLER - GEAR OIL COOLER

| Fig.      | P/n             | QTY | Name                     |  |
|-----------|-----------------|-----|--------------------------|--|
| Notes:    |                 |     |                          |  |
| [IRON 150 | 0.7] -> 2315    |     |                          |  |
| 1.3       | 0.013.4874.4/10 | 1   | radiator                 |  |
| 1.18      | 0.013.3603.3/20 | 2   | flexible hose            |  |
| 1.31      | 2.1430.009.2    | 4   | ring 8                   |  |
| 1.34      | 2.1559.147.0    | 8   | bushing                  |  |
| 1.43      | 04452457        | 1   | rubber tube sx/lh/li     |  |
| 1.45      | 01119246        | 2   | pipe union H 3102 -D10 M |  |
| 1.46      | 01118688        | 4   | ring 14x17 ( 2345 <- )   |  |
| 1.46      | 2.1569.220.0    | 4   | oil seal                 |  |
| 1.49      | 04452458        | 1   | rubber tube dx/rh/re     |  |
| 1.87      | 01123544        | 2   | nut m 26 p.1.5           |  |