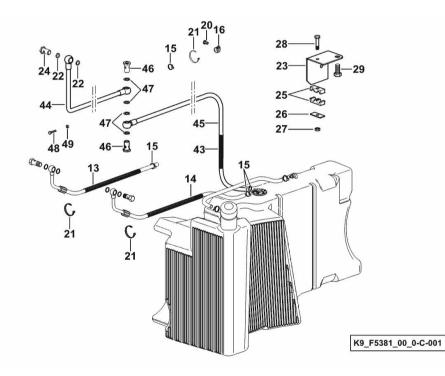

#### FUEL TANK PIPES

| Fig.                       | P/n          | QTY | Name                  |  |
|----------------------------|--------------|-----|-----------------------|--|
| <b>Notes:</b><br>[IRON 150 | 0.7] -> 2260 |     |                       |  |
| 13                         | 0.016.1428.0 | 1   | guard mm 1150         |  |
| 14                         | 0.016.1425.0 | 1   | guard mm 1700         |  |
| 15                         | 2.6851.001.0 | 4   | clamp Ø 16/25         |  |
| 16                         | 01172689     | 1   | clamp                 |  |
| 20                         | 01112295     | 1   | screw m 8 x 10        |  |
| 21                         | 2.6852.203.0 | 8   | clamp 292 x 4.8       |  |
| 22                         | 2.1569.221.0 | 2   | oil seal 16.2x20x1.5  |  |
| 23                         | 04428087     | 1   | angular               |  |
| 24                         | 01137064     | 1   | pipe union m 16 p.1.5 |  |
| 25                         | 04418659     | 2   | terminal 12x10        |  |
| 26                         | 01175616     | 1   | small plate           |  |
|                            |              |     | 1                     |  |

|              | - | 8 ani a 11111 1 / 0 0      |
|--------------|---|----------------------------|
| 2.6851.001.0 | 4 | clamp Ø 16/25              |
| 01172689     | 1 | clamp                      |
| 01112295     | 1 | screw m 8 x 10             |
| 2.6852.203.0 | 8 | clamp 292 x 4.8            |
| 2.1569.221.0 | 2 | oil seal 16.2x20x1.5       |
| 04428087     | 1 | angular                    |
| 01137064     | 1 | pipe union m 16 p.1.5      |
| 04418659     | 2 | terminal 12x10             |
| 01175616     | 1 | small plate                |
| 2.1011.103.2 | 1 | nut m 6 p.1                |
| 2.0114.016.2 | 1 | screw m 16 p.1x45          |
| 2.0114.411.2 | 1 | screw m 12 p.1.75 x 30     |
| 0.016.1442.0 | 1 | guard mm 1450              |
| 04453719     | 1 | flexible hose mm 550       |
| 0.016.1448.0 | 1 | flexible hose mm 1900      |
| 2.3335.008.2 | 2 | pipe union m 18 p.1.5 x 32 |
| 2.1569.222.0 | 4 | gasket 18.2x21.9x1.5       |
| 2.0112.017.2 | 2 | screw m 6 p.1x45           |
| 2.1120.003.2 | 2 | self-locking nut m 6       |
|              |   |                            |