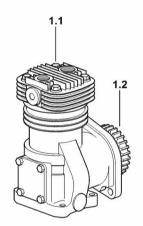

## Section: C0 - ENGINE ACCESSORIES

Ref: C0.07.11 (1)

# AIR COMPRESSOR 229 cm<sup>3</sup> - ITALY

| Fig.                       | P/n          | QTY | Name                               |  |
|----------------------------|--------------|-----|------------------------------------|--|
| <b>Notes:</b><br>[IRON 15) | 0.7] -> 2316 |     |                                    |  |
| 1.1                        | 04428408.4   | 1   | air compressor 229 cm <sup>3</sup> |  |
| 1.2                        | 04295536     | 1   | gear Z = 43                        |  |