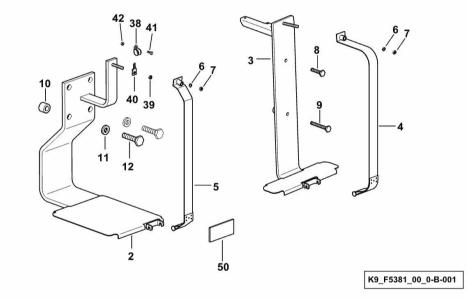

Section: C0 - ENGINE ACCESSORIES

Ref: C0.03.11 (1)

| TANK S | UPPORTS |
|--------|---------|
| Fig.   | P/n     |

| Fig.                             | P/n | QTY | Name |  |
|----------------------------------|-----|-----|------|--|
| <b>Notes:</b><br>[IRON 150.7] -> |     |     |      |  |

| 2  | 0.014.0711.3/20 | 1 | tank support            |
|----|-----------------|---|-------------------------|
| 3  | 0.014.8104.3/30 | 1 | tank support            |
| 4  | 04438108/10     | 1 | fascia                  |
| 5  | 04436122/10     | 1 | fascia                  |
| 6  | 2.1310.006.2    | 2 | flat washer 10.5x21     |
| 7  | 01136453        | 2 | nut m 10                |
| 8  | 2.0112.421.2    | 1 | screw m 12 p.1.75 x 60  |
| 9  | 2.0112.431.2    | 1 | screw m 12 p.1.75 x 110 |
| 10 | 04427061        | 1 | bushing 20.5x40x30      |
| 11 | 01167055        | 4 | washer 20.5x40          |
| 12 | 2.0399.302.2    | 4 | screw m 20 p.2x90       |
| 38 | 01213283        | 1 | clamp Ø 20/28           |
| 39 | 2.1011.106.2    | 1 | nut m 10 p.1.5          |
| 40 | 04438416        | 1 | bracket                 |
| 41 | 2.0114.207.2    | 1 | screw m 8 p.1.25 x 20   |
| 42 | 01122477        | 1 | nut m 8 p.1.25          |
| 50 | 0.015.7103.0    | 1 | gasket 60x150x18        |
| 20 | 0.010.1105.0    | • | Subice controlatio      |