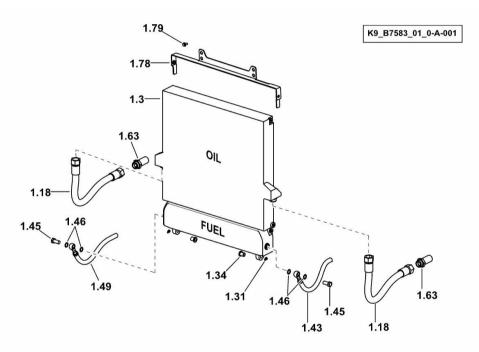

#### Section: C0 - ENGINE ACCESSORIES FUEL COOLER - GEAR OIL COOLER

0.013.3951.0

0.014.0047.3

2.0112.205.2

1.63

1.78

1.79

| Fig.      | P/n             | QTY | Name                     |
|-----------|-----------------|-----|--------------------------|
| Notes:    |                 |     |                          |
| [IRON 150 | 0.7] 2314 <     |     |                          |
| 1.3       | 0.013.4874.4/10 | 1   | radiator ( -> 2201 )     |
| 1.18      | 0.013.3603.3/10 | 2   | flexible hose            |
| 1.31      | 2.1430.009.2    | 4   | ring 8                   |
| 1.34      | 2.1559.147.0    | 8   | bushing                  |
| 1.43      | 04452457        | 1   | rubber tube sx/lh/li     |
| 1.45      | 01119246        | 2   | pipe union H 3102 -D10 M |
| 1.46      | 01118688        | 4   | ring 14x17               |
| 1.49      | 04452458        | 1   | rubber tube dx/rh/re     |