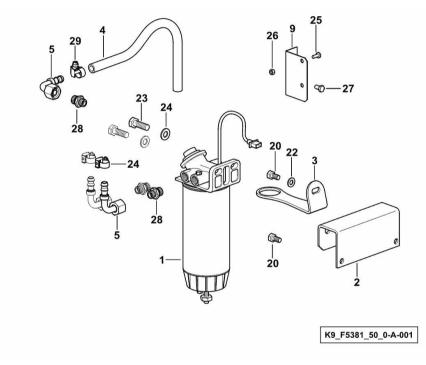

#### Notes: - EXPORT RU [IRON 150.7]

| 1  | 04454769      | 1 | fuel filter element<br>@ 04454769 |
|----|---------------|---|-----------------------------------|
| 2  | 04454761.3/20 | 1 | bracket                           |
| 3  | 04454759      | 1 | support                           |
| 4  | 04454768      | 1 | tube                              |
| 5  | 04454253      | 3 | pipe fitting                      |
| 9  | 04454918      | 1 | support                           |
| 20 | 2.0112.205.2  | 3 | screw m 8 p.1.25 x 16             |
| 22 | 2.1310.004.2  | 1 | flat washer 8.4x17                |
| 23 | 2.0112.311.2  | 2 | screw m 10 p.1.5 x 30             |
| 24 | 2.1310.006.2  | 2 | flat washer 10.5x21               |
| 25 | 2.0114.103.2  | 2 | screw m 5 x 12                    |
| 26 | 2.1011.102.2  | 2 | nut m 5 p.0.7                     |
| 27 | 2.0112.003.2  | 1 | screw m 6 p.1 x 12                |
| 28 | 01180559      | 3 | pipe fitting                      |
| 29 | 01173965      | 3 | clamp 10-16/9 h3461               |