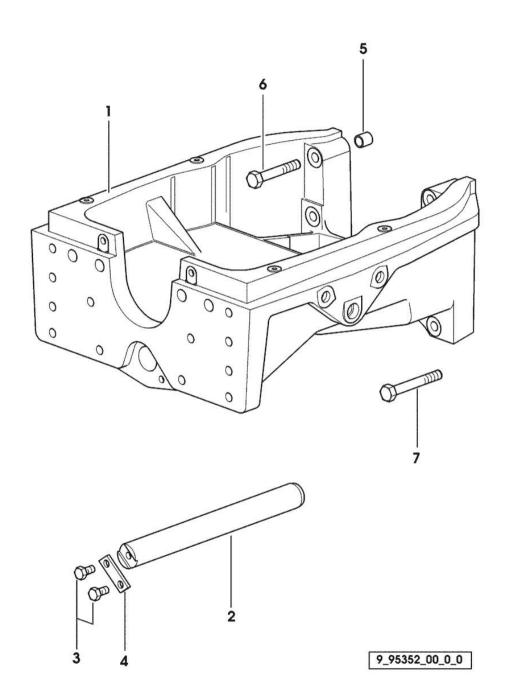

04452974.4

| Section: FRONT AXLE<br>FRONT SUPPORT |          |     | Ref: 04.00.0        |
|--------------------------------------|----------|-----|---------------------|
| Fig.                                 | P/n      | QTY | Name                |
| <b>Notes:</b><br>[IRON 15            | 0 S]     |     |                     |
| 1                                    | 04422720 | 1   | support             |
| 2                                    | 04411024 | 1   | pin                 |
| 3                                    | 01112515 | 2   | screw m 12 x 25     |
| 4                                    | 04419914 | 1   | bracket             |
| 5                                    | 04388695 | 2   | bushing 17x22x23    |
| 6                                    | 06273759 | 4   | screw m 16 h6 x 100 |
| 7                                    | 01144479 | 4   | screw m 16 x 120    |

1/1

Ref: 04.00.5