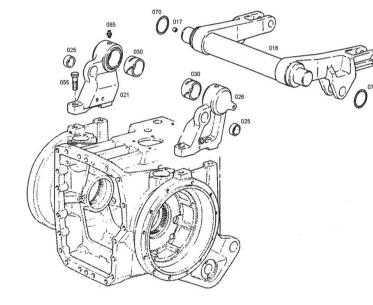

Name

Ref: 02.00.185

# Section: GEAR LIFTING

### P/n

### **Notes:** [IRON 150 S]

Fig.

| 16 | 0.010.2907.0 | 1 | shaft                  |  |
|----|--------------|---|------------------------|--|
| 17 | 04417546     | 1 | bushing                |  |
| 21 | 04436311     | 1 | bearing block dx/rh/re |  |
| 25 | 0.010.3844.1 | 2 | bearing                |  |
| 26 | 04436312     | 1 | bearing block sx/lh/li |  |
| 30 | 04417549     | 2 | special bushing        |  |
| 55 | 04417550     | 4 | screw m 20x65          |  |
| 65 | 04427636     | 2 | grease gun m 8 p.1 x 8 |  |
| 70 | 04417552     | 2 | ring 78.5x6            |  |
|    |              |   |                        |  |