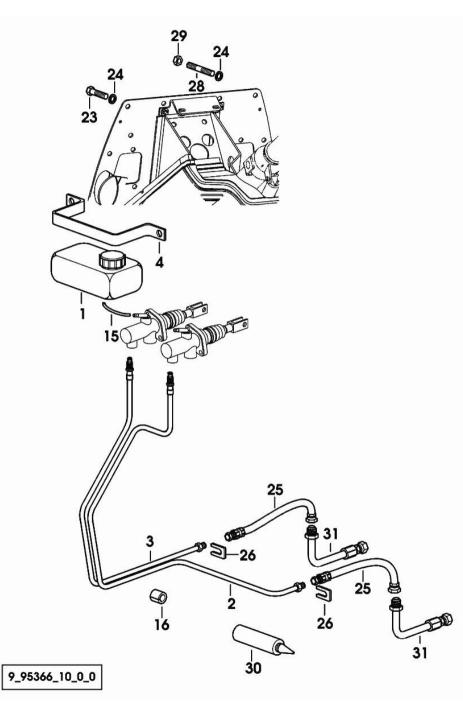

|                    |                                                                                                                                                                                      | IKON 150 S                                                                                                                                                                |
|--------------------|--------------------------------------------------------------------------------------------------------------------------------------------------------------------------------------|---------------------------------------------------------------------------------------------------------------------------------------------------------------------------|
| Section: REAR AXLE |                                                                                                                                                                                      | Ref: 03.00.5                                                                                                                                                              |
| P/n                | QTY                                                                                                                                                                                  | Name                                                                                                                                                                      |
| 0 S]               |                                                                                                                                                                                      |                                                                                                                                                                           |
| 04432281           | 1                                                                                                                                                                                    | tank<br>COMPONENT PARTS SEE COMPONENTS LIST<br>@ 04432281                                                                                                                 |
| 04429566           | 1                                                                                                                                                                                    | piping sx/lh/li                                                                                                                                                           |
| 04429567           | 1                                                                                                                                                                                    | piping dx/rh/re                                                                                                                                                           |
| 01144700           | 1                                                                                                                                                                                    | clamp DIN 3017- 100-120                                                                                                                                                   |
| 04433699           |                                                                                                                                                                                      | guard                                                                                                                                                                     |
| 01218045           | 9                                                                                                                                                                                    | rubber plug                                                                                                                                                               |
| 04426352           | 9                                                                                                                                                                                    | screw m 8 p.1.25 x 20                                                                                                                                                     |
| 01107101           | 10                                                                                                                                                                                   | washer 8.4                                                                                                                                                                |
| 04415735           | 2                                                                                                                                                                                    | flange                                                                                                                                                                    |
| 01121654           | 2                                                                                                                                                                                    | stop                                                                                                                                                                      |
| 01113381           | 1                                                                                                                                                                                    | stud bolt m 8x20 DIN 939                                                                                                                                                  |
| 01112824           | 1                                                                                                                                                                                    | nut m 8, d934                                                                                                                                                             |
| 01009463           |                                                                                                                                                                                      | sealing compound H 699 -DEUTZ DW 43                                                                                                                                       |
| 04422366           | 2                                                                                                                                                                                    | tube                                                                                                                                                                      |
|                    | E CONTROLS<br>P/n<br>0 S]<br>04432281<br>04429566<br>04429567<br>01144700<br>04433699<br>01218045<br>04426352<br>01107101<br>04415735<br>01121654<br>0111381<br>01112824<br>01009463 | P/n QTY   0 S] 04432281 1   0 4429566 1   04429567 1   01144700 1   04433699 1   01218045 9   04426352 9   01107101 10   04415735 2   0111381 1   01112824 1   01009463 1 |