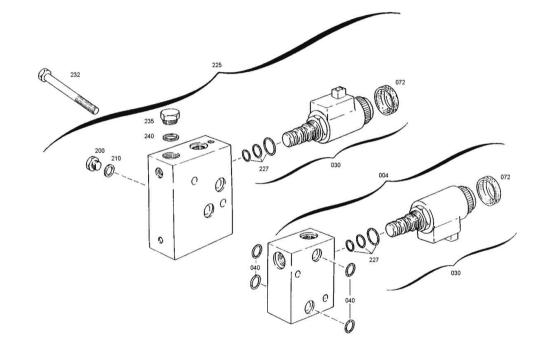

QTY

Ref: 02.00.191

# Section: GEAR **CONTROL UNIT - GEARS** P/n

| QTY | Name |
|-----|------|

# Notes: [IRON 150 S]

| 4   | 04423824     | 1 | spool valve      |
|-----|--------------|---|------------------|
| 30  | 04417555     | 2 | valve            |
| 40  | 04417556     | 4 | ring             |
| 72  | 04423818     | 2 | small guard      |
| 200 | 04417563     | 2 | screw m 10 x 1   |
| 210 | 0.010.2905.1 | 2 | gasket 10x13.5   |
| 225 | 0.010.2628.2 | 1 | control          |
| 227 | 04422923     | 2 | gasket set       |
| 232 | 0.010.2905.2 | 2 | screw m 8x95     |
| 235 | 04417441     | 2 | screw m 14x1.5   |
| 240 | 04423731     | 2 | oil seal 14 x 18 |