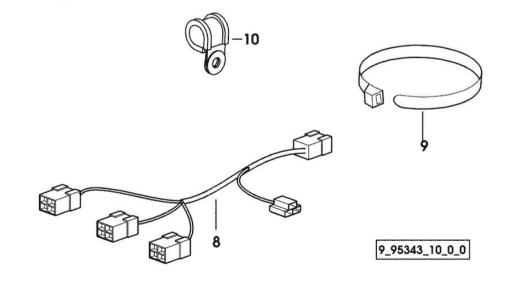

# ELECTR. EQUIPMENT - SPRUNG FRONT AXLE

Section: FRONT AXLE

| Fig.                      | P/n          | QTY | Name                 |  |
|---------------------------|--------------|-----|----------------------|--|
| <b>Notes:</b><br>[IRON 15 | 0 S]         |     |                      |  |
| 1                         | 0.009.2194.4 | 1   | sensor               |  |
| 2                         | 04422564     | 1   | square               |  |
| 3                         | 01127817     | 2   | nut M24x1.5          |  |
| 4                         | 04426199.4   | 1   | console              |  |
| 5                         | 01138374     | 4   | washer 8,4x21x4      |  |
| 6                         | 01112333     | 2   | screw m 8 x 25, d933 |  |
| 7                         | 01112299     | 2   | screw m 8 x 12, d933 |  |
| 8                         | 04437849     | 1   | electrical system    |  |
| 9                         | 01080571     | 10  | band 172X4.6         |  |
| 10                        | 04327529     | 1   | fascia 10,7          |  |