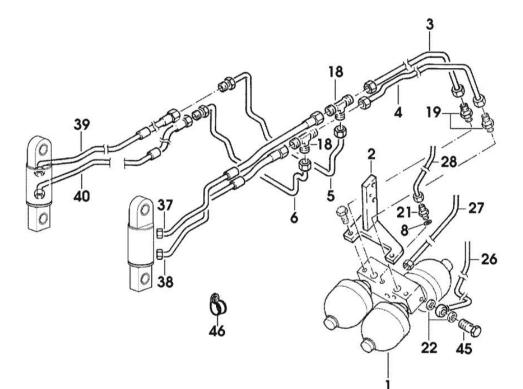

# FRONT CARRIER SUSPENSION SYSTEM

Section: FRONT AXLE

| Fig.                       | P/n        | QTY | Name                                                       |
|----------------------------|------------|-----|------------------------------------------------------------|
| <b>Notes:</b><br>[IRON 150 | S]         |     |                                                            |
| 1                          | 04450418   | 1   | valve<br>COMPONENT PARTS SEE COMPONENTS LIST<br>@ 04450418 |
| 2                          | 04418924   | 1   | support                                                    |
| 3                          | 04419900.4 | 1   | piping                                                     |
| 4                          | 04419901.4 | 1   | piping                                                     |
| 5                          | 04418058   | 1   | piping                                                     |
| 6                          | 04418059   | 1   | piping                                                     |
| 8                          | 01138374   | 4   | washer 8,4x21x4                                            |
| 18                         | 01127372   | 2   | pipe fitting 1 15 d3908                                    |
| 19                         | 01177226   | 3   | pipe fitting m 18 p.1.5 x 15                               |
| 21                         | 01180557   | 1   | pipe fitting m 12 p.1.5x8                                  |
| 22                         | 01172949   | 2   | oil seal 16.7                                              |
| 26                         | 04437821   | 1   | piping                                                     |
| 27                         | 04437822   | 1   | tube                                                       |
| 28                         | 04437823   | 1   | tube                                                       |
| 37                         | 04437748   | 1   | flexible hose sx/lh/li                                     |
| 38                         | 04437749   | 1   | flexible hose sx/lh/li                                     |
| 39                         | 04438085   | 1   | flexible hose dx/rh/re                                     |
| 40                         | 04438086   | 1   | flexible hose dx/rh/re                                     |
| 45                         | 01119246   | 1   | pipe union H 3102 -D10 M                                   |
| 46                         | 01174437   | 4   | clamp                                                      |