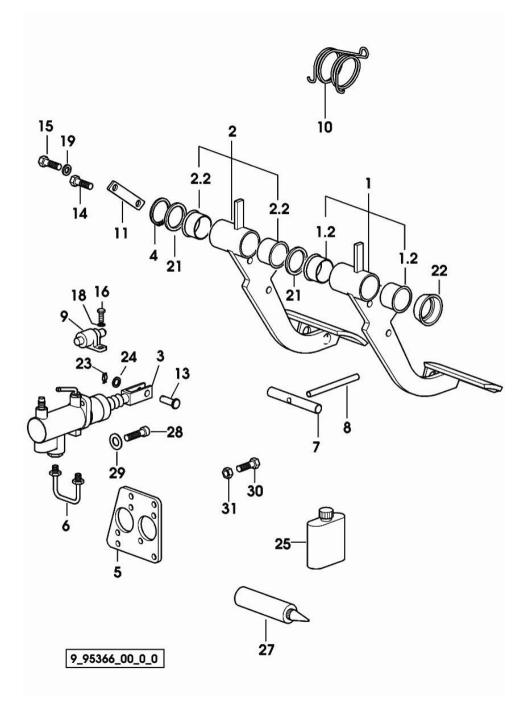

|               |                 |     | IRON 150 S                               |
|---------------|-----------------|-----|------------------------------------------|
|               | REAR AXLE       |     | Ref: 03.00.0                             |
| BRAKE<br>Fig. | CONTROLS<br>P/n | QTY | Name                                     |
| rig.          | 1/11            | 119 | Name                                     |
| Notes:        |                 |     |                                          |
| [IRON 150     | S]              |     |                                          |
| 1             | 04451653.4/10   | 1   | pedal dx/rh/re                           |
| 1.2           | 2.1559.117.0/20 | 2   | special bushing 30x34x20                 |
| 2             | 04451654.4/10   | 1   | pedal sx/lh/li                           |
| 2.2           | 2.1559.117.0/20 | 2   | special bushing 30x34x20                 |
| 3             | 04429065        | 2   | cylinder                                 |
| 5             | 01129003        | 2   | 1062 <- X IRON 130 S                     |
|               |                 |     | 1042 < X IRON 140 S                      |
|               |                 |     | 1042 - X IRON 150 S                      |
|               |                 |     | 1054 <- X IRON 165 S                     |
| 3             | 04452974.4      | 2   | cylinder                                 |
|               |                 | -   | -> 1063 X IRON 130 S                     |
|               |                 |     | -> 1043 X IRON 140 S                     |
|               |                 |     | -> 1045 X IRON 150 S                     |
|               |                 |     | -> 1055 X IRON 165 S                     |
|               |                 |     | ☞ 04452974.4                             |
| 4             | 01107742        | 1   | circlip 30x1.5                           |
| 5             | 04429383        | 1   | support                                  |
| 6             | 04429067        | 1   | tube                                     |
| 7             | 02386782        | 1   | pin                                      |
| 8             | 01171750        | 1   | pin                                      |
| 9             | 04391395        | 2   | switch                                   |
| 10            | 0.012.9569.2    | 1   | spring                                   |
| 11            | 04429702        | 1   | link                                     |
| 13            | 04429518        | 2   | pin                                      |
| 14            | 01112322        | 8   | screw m 8 p.1.25 x 20                    |
| 15            | 01112307        | 2   | screw m 8 p.1.25 x 15, d933              |
| 16            | 01127017        | 4   | screw m4x12                              |
| 18            | 01119806        | 4   | washer 4,3x12x1 d9021                    |
| 19            | 01151019        | 1   | washer 8.4                               |
| 21            | 2.1599.268.0    | 2   | shoulder ring                            |
| 22            | 2.1599.546.0    | 1   | washer 30.5                              |
| 23            | 01175876        | 2   | split pin                                |
| 24            | 01107105        | 2   | washer 10.5                              |
| 25            | 01005149        |     | genuine lubricants H 685 -DEUTZ S2- 1 KG |
| 27            | 01009463        |     | sealing compound H 699 -DEUTZ DW 43      |
| 28            | 01110577        | 4   | screw m 8 x 25                           |
| 29            | 01107101        | 4   | washer 8.4                               |
| 30            | 01112350        | 2   | screw m 8 x 35                           |
| 31            | 01112824        | 2   | nut m 8, d934                            |