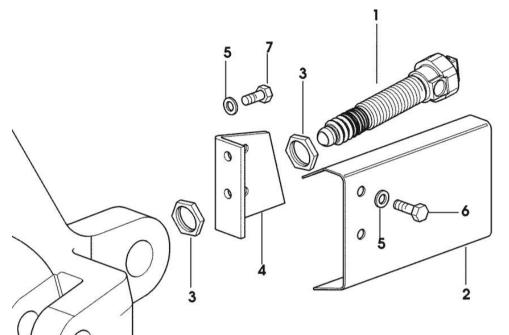

### Ref: 04452974.4

# Section: REAR AXLE MASTER CYLINDER PARTS

| 'ig. | P/n          | QTY | Name      |
|------|--------------|-----|-----------|
| 1    | 04452074 4   | 1   | arilindan |
| 1    | 04452974.4   | 1   | cylinder  |
| 2    | 0.900.2157.7 | 1   | tube      |
| 3    | 0.900.2157.8 | 1   | gasket    |