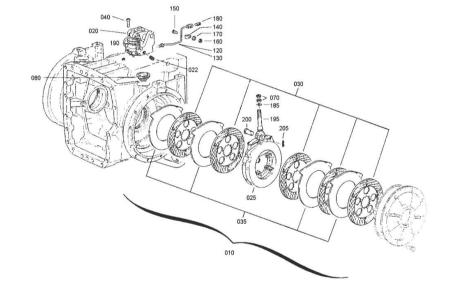

Ref: 02.00.179

Section: GEAR SERVICE BRAKE

#### P/n

QTY Name

**Notes:** [IRON 150 S]

| 10  | 04428541     | 2  | brake disc           |
|-----|--------------|----|----------------------|
| 20  | 04436310     | 2  | stop                 |
| 22  | 0.010.2900.0 | 2  | screw m 8 x 16       |
| 25  | 04428543     | 2  | operation            |
| 30  | 04426602     | 10 | disc                 |
| 35  | 04435745     | 8  | thin plate           |
| 40  | 04435698     | 6  | screw                |
| 70  | 04434557     | 4  | nut m 14 p.1.5       |
| 80  | 04428544     | 2  | bush                 |
| 120 | 04428545     | 1  | tube sx/lh/li        |
| 130 | 04428546     | 1  | piping dx/rh/re      |
| 140 | 04428547     | 2  | fascia               |
| 150 | 0.010.2900.1 | 2  | screw m 5 p.0.8 x 25 |
| 160 | 0.010.2900.2 | 2  | screw m 5            |
| 170 | 0.010.2901.0 | 2  | nut m 6              |
| 180 | 04428548     | 2  | pin                  |
| 185 | 04428549     | 2  | small disc           |
| 190 | 04428550     | 2  | spring               |
| 195 | 04428551     | 2  | rod                  |
| 200 | 04428552     | 2  | pin                  |
| 205 | 04428553     | 2  | split pin            |
|     |              |    |                      |