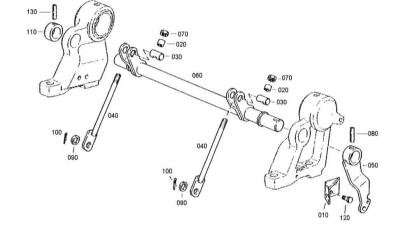

Ref: 02.00.180

# Section: GEAR **BRAKE CONTROLS**

P/n

QTY Name

**Notes:** [IRON 150 S]

| 10  | 0.010.2901.2 | 1 | support               |
|-----|--------------|---|-----------------------|
| 20  | 0.010.2902.0 | 2 | bushing               |
| 30  | 0.010.2902.1 | 2 | pin                   |
| 40  | 0.010.2902.2 | 2 | connecting rod        |
| 50  | 0.010.2903.0 | 1 | brake lever           |
| 60  | 0.010.2903.1 | 1 | shaft                 |
| 70  | 0.010.2903.2 | 2 | nut                   |
| 80  | 0.010.2888.2 | 1 | pin 8 x 50            |
| 90  | 0.010.2904.0 | 2 | washer 10.5           |
| 100 | 0.010.2904.1 | 2 | split pin 3.2x18      |
| 110 | 0.010.2904.2 | 1 | ring                  |
| 120 | 04435705     | 3 | screw m 8 p.1.25 x 20 |
| 130 | 0.010.2901.1 | 1 | pin 6x50              |
|     |              |   |                       |