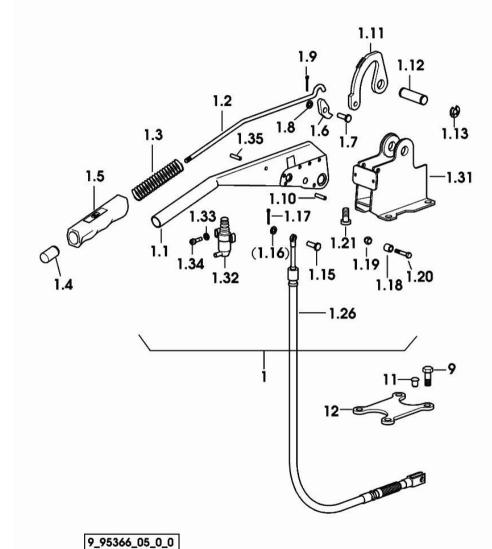

### Section: REAR AXLE HAND BRAKE

# P/n

QTY

**Notes:** [IRON 150 S]

| 1    | 04429643.4  | 1 | handbrake lever       |
|------|-------------|---|-----------------------|
| 1.1  | 04429486.4  | 1 | lever                 |
| 1.2  | 04429487    | 1 | rod                   |
| 1.3  | 04429743    | 1 | spring                |
| 1.4  | 04338409    | 1 | push-button           |
| 1.5  | 04365615    | 1 | grip                  |
| 1.6  | 04431592    | 1 | ratchet               |
| 1.7  | 04429737    | 1 | pin                   |
| 1.8  | 01151019    | 1 | washer 8.4            |
| 1.9  | 01143001    | 1 | split pin 2x16        |
| 1.10 | 01115420    | 1 | pin                   |
| 1.11 | 04429881    | 1 | toothed sector        |
| 1.12 | 04428847    | 1 | pin                   |
| 1.13 | 01107721    | 2 | circlip               |
| 1.15 | 04429738    | 1 | pin Ø 10x26           |
| 1.17 | 01132625    | 1 | split pin 3.2 x 20    |
| 1.18 | 04428850    | 1 | spacer 7x15x13.75     |
| 1.19 | 01133500    | 1 | nut vm 6 d980         |
| 1.20 | 01112279    | 1 | screw m 6 p.1 x 40    |
| 1.21 | 01112240    | 2 | screw m 6 x 12        |
| 1.26 | 04429651    | 1 | rod                   |
| 1.31 | 04429712    | 1 | support               |
| 1.32 | 04391395    | 1 | switch                |
| 1.33 | 01151013    | 2 | washer                |
| 1.34 | 01119629    | 2 | screw m 4.0 x 12      |
| 1.35 | 01115416    | 1 | pin                   |
| 9    | 01112322    | 4 | screw m 8 p.1.25 x 20 |
| 11   | 01167317    | 1 | plug 14.5X11.5X21     |
| 12   | 04429746/10 | 1 | plate                 |
|      |             |   | -                     |