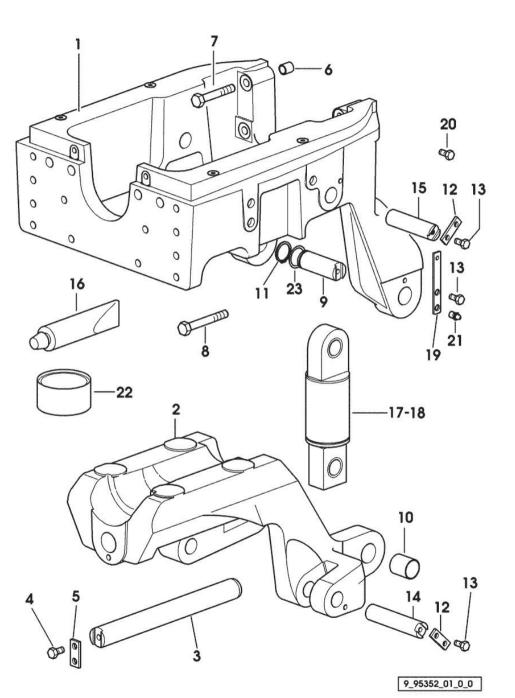

### Section: FRONT AXLE FRONT CARRIER WITH SUSPENSION

| Fig.     | P/n          | QTY | Name                                |
|----------|--------------|-----|-------------------------------------|
| Notes:   |              |     |                                     |
| IRON 150 | ) 81         |     |                                     |
| [mon ibi | ]            |     |                                     |
| 1        | 04416880/20  | 1   | axle support                        |
| 2        | 04416882/20  | 1   | rocker arm                          |
| 3        | 04411024     | 1   | pin                                 |
| 4        | 01112515     | 2   | screw m 12 x 25                     |
| 5        | 04411025     | 1   | flange                              |
| 6        | 04388695     | 2   | bushing 17x22x23                    |
| 7        | 06273759     | 4   | screw m 16 h6 x 100                 |
| 8        | 01144479     | 4   | screw m 16 x 120                    |
| 9        | 04438671     | 2   | pin                                 |
| 10       | 04424134/20  | 2   | bushing                             |
| 11       | 01107755     | 2   | ring 40 x 1,75, d471                |
| 12       | 04422768     | 6   | small plate                         |
| 13       | 01112418     | 10  | screw m 10 x 25, d933               |
| 14       | 04419865     | 2   | pin                                 |
| 15       | 04419866     | 2   | pin                                 |
| 16       | 01016112     |     | adhesive H 699 - DEUTZ DW 59        |
| 17       | 0.013.9105.4 | 1   | cylinder dx/rh/re                   |
|          |              |     | COMPONENT PARTS SEE COMPONENTS LIST |
|          |              |     | C 0.013.9105.4                      |
| 18       | 0.013.9104.4 | 1   | cylinder sx/lh/li                   |
|          |              |     | COMPONENT PARTS SEE COMPONENTS LIST |
|          |              |     | C 0.013.9104.4                      |
| 19       | 04422860/10  | 1   | small plate                         |
| 20       | 04450386     | 2   | screw m 10 x 25                     |
| 21       | 01168224     | 2   | grease gun m 6                      |
| 22       | 01098022     | 1   | oil                                 |
| 23       | 04438682     | 2   | ring                                |

# Ref: 04.00.6