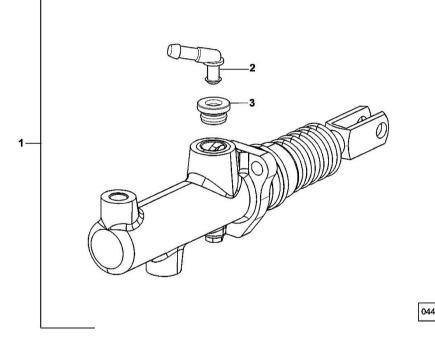

|               |                 |     | IRON 150 S                               |
|---------------|-----------------|-----|------------------------------------------|
|               | REAR AXLE       |     | Ref: 03.00.0                             |
| BRAKE<br>Fig. | CONTROLS<br>P/n | QTY | Name                                     |
| rig.          | 1/11            | 119 | Name                                     |
| Notes:        |                 |     |                                          |
| [IRON 150     | S]              |     |                                          |
| 1             | 04451653.4/10   | 1   | pedal dx/rh/re                           |
| 1.2           | 2.1559.117.0/20 | 2   | special bushing 30x34x20                 |
| 2             | 04451654.4/10   | 1   | pedal sx/lh/li                           |
| 2.2           | 2.1559.117.0/20 | 2   | special bushing 30x34x20                 |
| 3             | 04429065        | 2   | cylinder                                 |
| 5             | 01129003        | 2   | 1062 <- X IRON 130 S                     |
|               |                 |     | 1042 < X IRON 140 S                      |
|               |                 |     | 1042 - X IRON 150 S                      |
|               |                 |     | 1054 <- X IRON 165 S                     |
| 3             | 04452974.4      | 2   | cylinder                                 |
|               |                 | -   | -> 1063 X IRON 130 S                     |
|               |                 |     | -> 1043 X IRON 140 S                     |
|               |                 |     | -> 1045 X IRON 150 S                     |
|               |                 |     | -> 1055 X IRON 165 S                     |
|               |                 |     | ☞ 04452974.4                             |
| 4             | 01107742        | 1   | circlip 30x1.5                           |
| 5             | 04429383        | 1   | support                                  |
| 6             | 04429067        | 1   | tube                                     |
| 7             | 02386782        | 1   | pin                                      |
| 8             | 01171750        | 1   | pin                                      |
| 9             | 04391395        | 2   | switch                                   |
| 10            | 0.012.9569.2    | 1   | spring                                   |
| 11            | 04429702        | 1   | link                                     |
| 13            | 04429518        | 2   | pin                                      |
| 14            | 01112322        | 8   | screw m 8 p.1.25 x 20                    |
| 15            | 01112307        | 2   | screw m 8 p.1.25 x 15, d933              |
| 16            | 01127017        | 4   | screw m4x12                              |
| 18            | 01119806        | 4   | washer 4,3x12x1 d9021                    |
| 19            | 01151019        | 1   | washer 8.4                               |
| 21            | 2.1599.268.0    | 2   | shoulder ring                            |
| 22            | 2.1599.546.0    | 1   | washer 30.5                              |
| 23            | 01175876        | 2   | split pin                                |
| 24            | 01107105        | 2   | washer 10.5                              |
| 25            | 01005149        |     | genuine lubricants H 685 -DEUTZ S2- 1 KG |
| 27            | 01009463        |     | sealing compound H 699 -DEUTZ DW 43      |
| 28            | 01110577        | 4   | screw m 8 x 25                           |
| 29            | 01107101        | 4   | washer 8.4                               |
| 30            | 01112350        | 2   | screw m 8 x 35                           |
| 31            | 01112824        | 2   | nut m 8, d934                            |