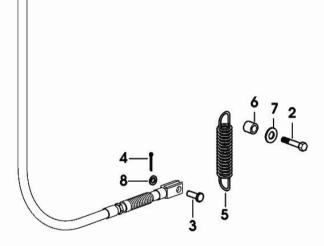

Ø

9\_95366\_04\_0\_0

| Section: REAR AXLE<br>TANK - PARTS |          |     |                      | Ref: 04432281 |
|------------------------------------|----------|-----|----------------------|---------------|
| Fig.                               | P/n      | QTY | Name                 |               |
| 1                                  | 04432281 | 1   | tank                 |               |
| 2                                  | 04438477 | 1   | cover                |               |
| 3                                  | 04414695 | 1   | ring                 |               |
| 4                                  | 04305837 | 1   | pipe fitting 6, d128 |               |

04432281