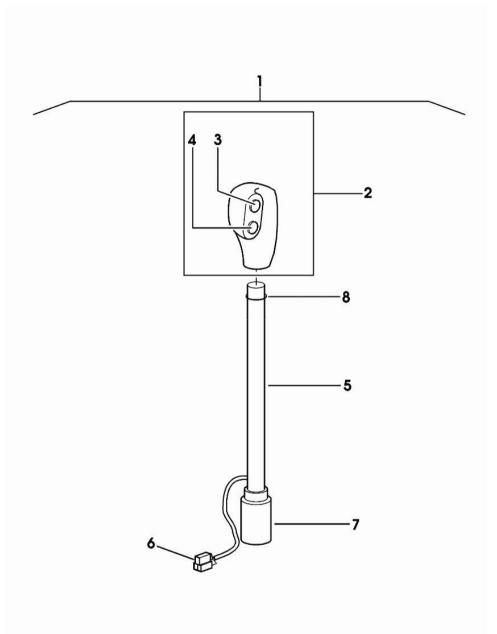

# ELECTR. EQUIPMENT - SPRUNG FRONT AXLE

Section: FRONT AXLE

| Fig.                      | P/n          | QTY | Name                 |  |
|---------------------------|--------------|-----|----------------------|--|
| <b>Notes:</b><br>[IRON 15 | 0 S]         |     |                      |  |
| 1                         | 0.009.2194.4 | 1   | sensor               |  |
| 2                         | 04422564     | 1   | square               |  |
| 3                         | 01127817     | 2   | nut M24x1.5          |  |
| 4                         | 04426199.4   | 1   | console              |  |
| 5                         | 01138374     | 4   | washer 8,4x21x4      |  |
| 6                         | 01112333     | 2   | screw m 8 x 25, d933 |  |
| 7                         | 01112299     | 2   | screw m 8 x 12, d933 |  |
| 8                         | 04437849     | 1   | electrical system    |  |
| 9                         | 01080571     | 10  | band 172X4.6         |  |
| 10                        | 04327529     | 1   | fascia 10,7          |  |