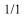

| IRON 150 S |
|------------|
|------------|

| Ref:  | 03.00.11 |
|-------|----------|
| reer. | 05.00.11 |

| Section:<br>HAND           | Ref: 03.00 |     |                    |  |
|----------------------------|------------|-----|--------------------|--|
| Fig.                       | P/n        | QTY | Name               |  |
| <b>Notes:</b><br>[IRON 150 | ) S]       |     |                    |  |
| 2                          | 01112350   | 5   | screw m 8 x 35     |  |
| 3                          | 04432197   | 1   | pin                |  |
| 4                          | 01132625   | 1   | split pin 3.2 x 20 |  |
| 5                          | 04431563   | 1   | spring             |  |
| 6                          | 04355272   | 1   | bushing 9x13x16    |  |
| 7                          | 01151019   | 1   | washer 8.4         |  |
| 8                          | 01107105   | 1   | washer 10.5        |  |