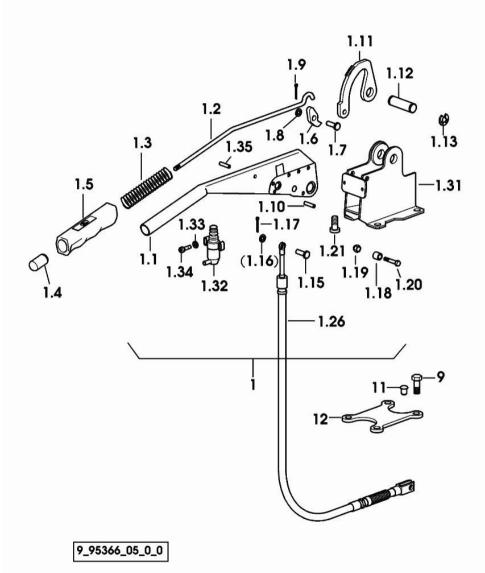

Ref: 03.00.6

Section: REAR AXLE

HAND BRAKE

| Notes:<br>[IRON 165 S] | 1   |                       |
|------------------------|-----|-----------------------|
|                        | 1   |                       |
| 1 04429643.4           |     | handbrake lever       |
| 1.1 04429486.4         | 1   | lever                 |
| 1.2 04429487           | 1   | rod                   |
| 1.3 04429743           | 1   | spring                |
| 1.4 04338409           | 1   | push-button           |
| 1.5 04365615           | 1   | grip                  |
| 1.6 04431592           | 1   | ratchet               |
| 1.7 04429737           | 1   | pin                   |
| 1.8 01151019           | 1   | washer 8.4            |
| 1.9 01143001           | 1   | split pin 2x16        |
| 1.10 01115420          | 1   | pin                   |
| 1.11 04429881          | 1   | toothed sector        |
| 1.12 04428847          | 1   | pin                   |
| 1.13 01107721          | 2   | circlip               |
| 1.15 04429738          | 1   | pin Ø 10x26           |
| 1.17 01132625          | 1   | split pin 3.2 x 20    |
| 1.18 04428850          | 1   | spacer 7x15x13.75     |
| 1.19 01133500          | 1   | nut vm 6 d980         |
| 1.20 01112279          | 1   | screw m 6 p.1 x 40    |
| 1.21 01112240          | 2   | screw m 6 x 12        |
| 1.26 04429651          | 1   | rod                   |
| 1.31 04429712          | 1   | support               |
| 1.32 04391395          | 1   | switch                |
| 1.33 01151013          | 2   | washer                |
| 1.34 01119629          | 2   | screw m 4.0 x 12      |
| 1.35 01115416          | 1   | pin                   |
| 9 01112322             | 4   | screw m 8 p.1.25 x 20 |
| 11 01167317            | 1   | plug 14.5X11.5X21     |
| 12 04429746/10         | 0 1 | plate                 |