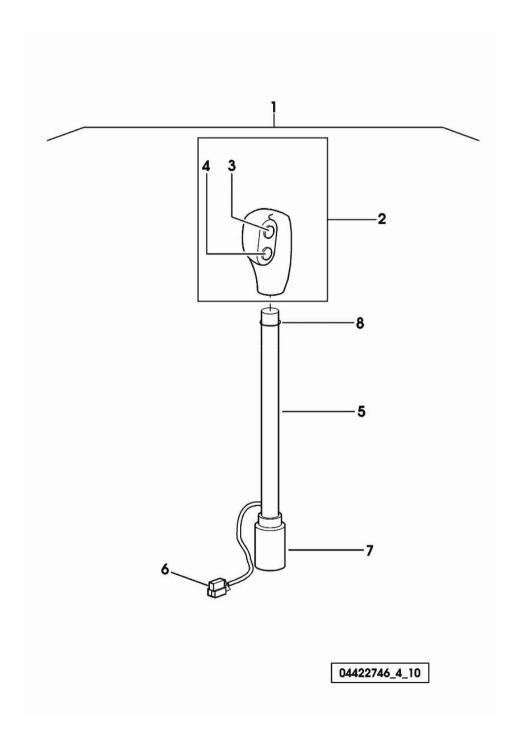

Section: GEAR Ref: 04422746.4/10

## TRANSMISSION CONTROL LEVERS

| Fig. | P/n           | QTY | Name     |
|------|---------------|-----|----------|
|      |               |     |          |
| 1    | 04422746.4/10 | 1   | lever    |
| 2    | 04411538.4    | 1   | knob     |
| 3    | 04414531      | 1   | switch   |
| 4    | 04436298      | 1   | cap      |
| 5    | 04429989      | 1   | rod      |
| 6    | 06214004      | 1   | sleeve   |
| 7    | 04422755      | 1   | support  |
| 8    | 04429992      | 1   | oil seal |