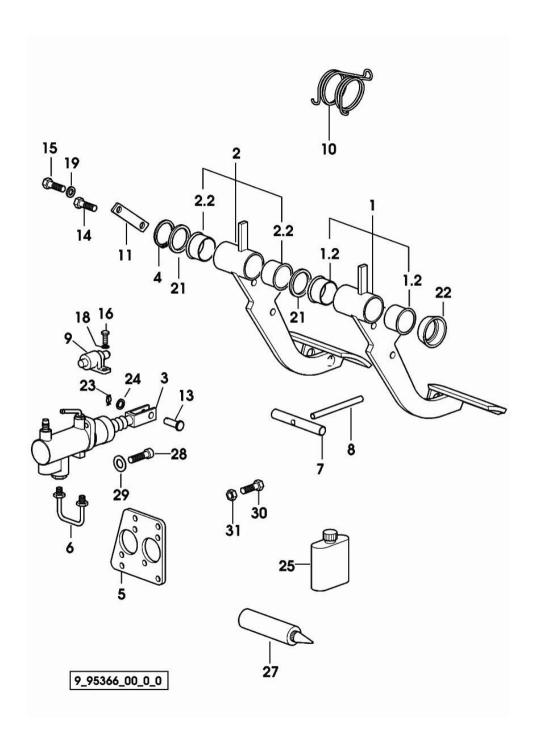

# BRAKE CONTROLS

| Fig.                 | P/n                      | QTY    | Name                                     |
|----------------------|--------------------------|--------|------------------------------------------|
| Notes:               |                          |        |                                          |
| [IRON 165            | S]                       |        |                                          |
| 1                    | 04451653.4/10            | 1      | pedal dx/rh/re                           |
| 1.2                  | 2.1559.117.0/20          | 2      | special bushing 30x34x20                 |
| 2                    | 04451654.4/10            | 1      | pedal sx/lh/li                           |
| 2.2                  | 2.1559.117.0/20          | 2      | special bushing 30x34x20                 |
| 3                    | 04429065                 | 2      | cylinder                                 |
|                      |                          |        | 1062 <- X IRON 130 S                     |
|                      |                          |        | 1042 <- X IRON 140 S                     |
|                      |                          |        | 1044 <- X IRON 150 S                     |
|                      |                          |        | 1054 <- X IRON 165 S                     |
| 3                    | 04452974.4               | 2      | cylinder                                 |
|                      |                          |        | -> 1063 X IRON 130 S                     |
|                      |                          |        | -> 1043 X IRON 140 S                     |
|                      |                          |        | -> 1045 X IRON 150 S                     |
|                      |                          |        | -> 1055 X IRON 165 S                     |
|                      |                          |        | © 04452974.4                             |
| 4                    | 01107742                 | 1      | circlip 30x1.5                           |
| 5                    | 04429383                 | 1      | support                                  |
| 6                    | 04429067                 | 1      | tube                                     |
| 7                    | 02386782                 | 1      | pin                                      |
| 8                    | 01171750                 | 1      | pin                                      |
| 9                    | 04391395                 | 2      | switch                                   |
| 10                   | 0.012.9569.2             | 1      | spring                                   |
| 11                   | 04429702                 | 1      | link                                     |
| 13                   | 04429518                 | 2      | pin 0 125 20                             |
| 14                   | 01112322                 | 8      | screw m 8 p.1.25 x 20                    |
| 15                   | 01112307                 | 2      | screw m 8 p.1.25 x 15, d933              |
| 16                   | 01127017                 | 4      | screw m4x12                              |
| 18                   | 01119806                 | 4      | washer 4,3x12x1 d9021                    |
| 19                   | 01151019                 | 1<br>2 | washer 8.4                               |
| 21<br>22             | 2.1599.268.0             | 1      | shoulder ring                            |
| 22                   | 2.1599.546.0<br>01175876 | 2      | washer 30.5                              |
| 23<br>24             | 011/38/6                 | 2      | split pin<br>washer 10.5                 |
| 2 <del>4</del><br>25 | 01107103                 | 4      | genuine lubricants H 685 -DEUTZ S2- 1 KG |
| 23<br>27             | 01003149                 |        | sealing compound H 699 -DEUTZ DW 43      |
| 28                   | 01009403                 | 4      | screw m 8 x 25                           |
| 28<br>29             | 01110377                 | 4      | washer 8.4                               |
| 30                   | 01107101                 | 2      | screw m 8 x 35                           |
|                      |                          |        |                                          |