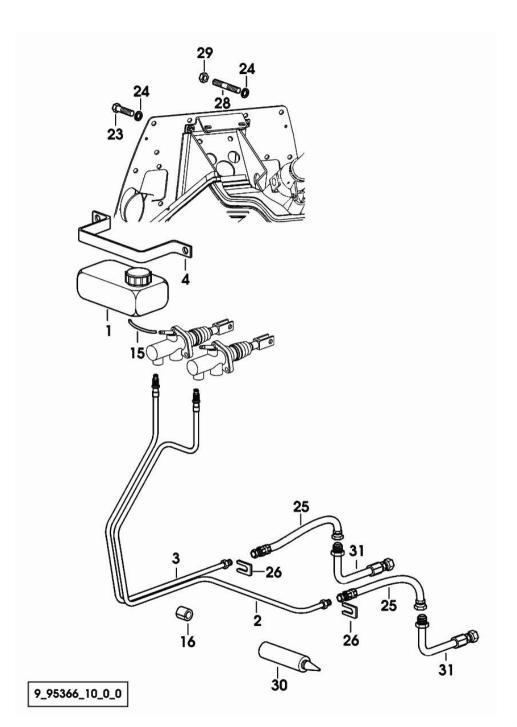

# BRAKE CONTROLS

| Fig.                | P/n      | QTY | Name                                                |
|---------------------|----------|-----|-----------------------------------------------------|
| Notes:<br>[IRON 16: | 5 S]     |     |                                                     |
| 1                   | 04432281 | 1   | tank COMPONENT PARTS SEE COMPONENTS LIST © 04432281 |
| 2                   | 04429566 | 1   | piping sx/lh/li                                     |
| 3                   | 04429567 | 1   | piping dx/rh/re                                     |
| 4                   | 01144700 | 1   | clamp DIN 3017- 100-120                             |
| 15                  | 04433699 |     | guard                                               |
| 16                  | 01218045 | 9   | rubber plug                                         |
| 23                  | 04426352 | 9   | screw m 8 p.1.25 x 20                               |
| 24                  | 01107101 | 10  | washer 8.4                                          |
| 25                  | 04415735 | 2   | flange                                              |
| 26                  | 01121654 | 2   | stop                                                |
| 28                  | 01113381 | 1   | stud bolt m 8x20 DIN 939                            |
| 29                  | 01112824 | 1   | nut m 8, d934                                       |
| 30                  | 01009463 |     | sealing compound H 699 -DEUTZ DW 43                 |
| 31                  | 04422366 | 2   | tube                                                |
|                     |          |     |                                                     |