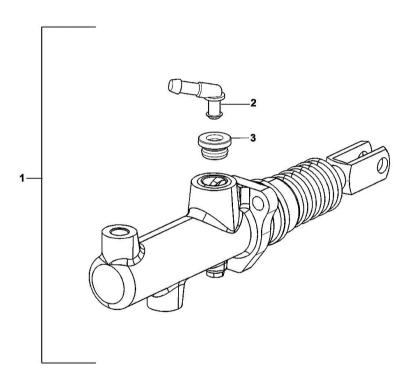

#### MASTER CYLINDER PARTS

| Fig. | P/n          | QTY | Name     |  |  |  |
|------|--------------|-----|----------|--|--|--|
|      |              | "   |          |  |  |  |
| 1    | 04452974.4   | 1   | cylinder |  |  |  |
| 2    | 0.900.2157.7 | 1   | tube     |  |  |  |
| 3    | 0.900.2157.8 | 1   | gasket   |  |  |  |