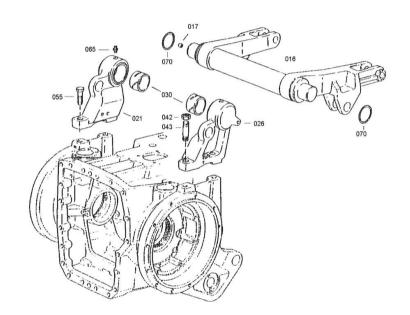

Section: GEAR LIFTING

Ref: 02.00.186

| Fig.                   | P/n          | QTY | Name                   |
|------------------------|--------------|-----|------------------------|
| Notes:<br>[IRON 165 S] |              |     |                        |
| 16                     | 0.010.2907.0 | 1   | shaft                  |
| 17                     | 04417546     | 1   | bushing                |
| 21                     | 04436311     | 1   | bearing block dx/rh/re |
| 26                     | 04436312     | 1   | bearing block sx/lh/li |
| 30                     | 04417549     | 2   | special bushing        |
| 55                     | 04417550     | 4   | screw m 20x65          |
| 65                     | 04427636     | 2   | grease gun m 8 p.1 x 8 |
| 70                     | 04417552     | 2   | ring 78.5x6            |