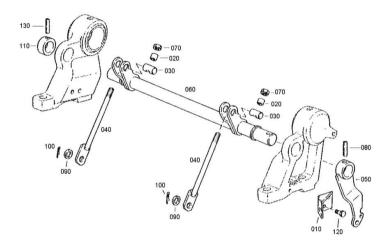

## BRAKE CONTROLS

| Fig.                | P/n          | QTY | Name                  |  |
|---------------------|--------------|-----|-----------------------|--|
| Notes:<br>[IRON 165 | S]           |     |                       |  |
| 10                  | 0.010.2901.2 | 1   | support               |  |
| 20                  | 0.010.2902.0 | 2   | bushing               |  |
| 30                  | 0.010.2902.1 | 2   | pin                   |  |
| 40                  | 0.010.2902.2 | 2   | connecting rod        |  |
| 50                  | 0.010.2903.0 | 1   | brake lever           |  |
| 60                  | 0.010.2903.1 | 1   | shaft                 |  |
| 70                  | 0.010.2903.2 | 2   | nut                   |  |
| 80                  | 0.010.2888.2 | 1   | pin 8 x 50            |  |
| 90                  | 0.010.2904.0 | 2   | washer 10.5           |  |
| 100                 | 0.010.2904.1 | 2   | split pin 3.2x18      |  |
| 110                 | 0.010.2904.2 | 1   | ring                  |  |
| 120                 | 04435705     | 3   | screw m 8 p.1.25 x 20 |  |
| 130                 | 0.010.2901.1 | 1   | pin 6x50              |  |