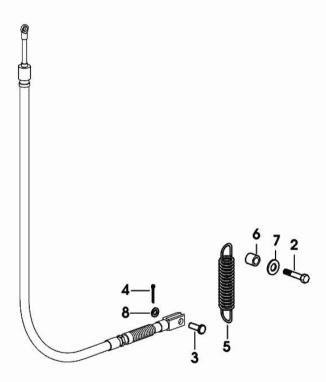

Ref: 03.00.6

Section: REAR AXLE

HAND BRAKE

| Notes:<br>[IRON 165 S] | 1   |                       |
|------------------------|-----|-----------------------|
|                        | 1   |                       |
| 1 04429643.4           |     | handbrake lever       |
| 1.1 04429486.4         | 1   | lever                 |
| 1.2 04429487           | 1   | rod                   |
| 1.3 04429743           | 1   | spring                |
| 1.4 04338409           | 1   | push-button           |
| 1.5 04365615           | 1   | grip                  |
| 1.6 04431592           | 1   | ratchet               |
| 1.7 04429737           | 1   | pin                   |
| 1.8 01151019           | 1   | washer 8.4            |
| 1.9 01143001           | 1   | split pin 2x16        |
| 1.10 01115420          | 1   | pin                   |
| 1.11 04429881          | 1   | toothed sector        |
| 1.12 04428847          | 1   | pin                   |
| 1.13 01107721          | 2   | circlip               |
| 1.15 04429738          | 1   | pin Ø 10x26           |
| 1.17 01132625          | 1   | split pin 3.2 x 20    |
| 1.18 04428850          | 1   | spacer 7x15x13.75     |
| 1.19 01133500          | 1   | nut vm 6 d980         |
| 1.20 01112279          | 1   | screw m 6 p.1 x 40    |
| 1.21 01112240          | 2   | screw m 6 x 12        |
| 1.26 04429651          | 1   | rod                   |
| 1.31 04429712          | 1   | support               |
| 1.32 04391395          | 1   | switch                |
| 1.33 01151013          | 2   | washer                |
| 1.34 01119629          | 2   | screw m 4.0 x 12      |
| 1.35 01115416          | 1   | pin                   |
| 9 01112322             | 4   | screw m 8 p.1.25 x 20 |
| 11 01167317            | 1   | plug 14.5X11.5X21     |
| 12 04429746/10         | 0 1 | plate                 |

# HAND BRAKE

| Fig.                  | P/n      | QTY | Name               |
|-----------------------|----------|-----|--------------------|
| Notes:<br>[IRON 165 S | 8]       |     |                    |
| 2                     | 01112350 | 5   | screw m 8 x 35     |
| 3                     | 04432197 | 1   | pin                |
| 4                     | 01132625 | 1   | split pin 3.2 x 20 |
| 5                     | 04431563 | 1   | spring             |
| 6                     | 04355272 | 1   | bushing 9x13x16    |
| 7                     | 01151019 | 1   | washer 8.4         |
| 8                     | 01107105 | 1   | washer 10.5        |