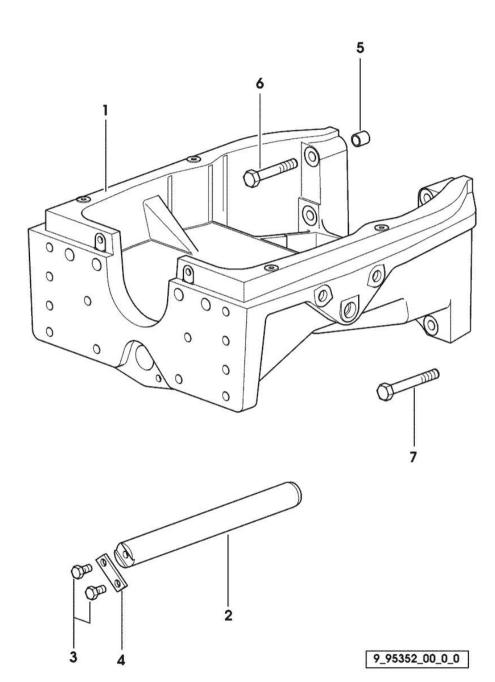

## FRONT CARRIER WITH SUSPENSION

| Fig.      | P/n          | QTY | Name                                |
|-----------|--------------|-----|-------------------------------------|
|           | '            |     |                                     |
| Notes:    |              |     |                                     |
| [IRON 165 | o S]         |     |                                     |
| 1         | 04416880/20  | 1   | axle support                        |
| 2         | 04416882/20  | 1   | rocker arm                          |
| 3         | 04411024     | 1   | pin                                 |
| 4         | 01112515     | 2   | screw m 12 x 25                     |
| 5         | 04411025     | 1   | flange                              |
| 6         | 04388695     | 2   | bushing 17x22x23                    |
| 7         | 06273759     | 4   | screw m 16 h6 x 100                 |
| 8         | 01144479     | 4   | screw m 16 x 120                    |
| 9         | 04438671     | 2   | pin                                 |
| 10        | 04424134/20  | 2   | bushing                             |
| 11        | 01107755     | 2   | ring 40 x 1,75, d471                |
| 12        | 04422768     | 6   | small plate                         |
| 13        | 01112418     | 10  | screw m 10 x 25, d933               |
| 14        | 04419865     | 2   | pin                                 |
| 15        | 04419866     | 2   | pin                                 |
| 16        | 01016112     |     | adhesive H 699 - DEUTZ DW 59        |
| 17        | 0.013.9105.4 | 1   | cylinder dx/rh/re                   |
|           |              |     | COMPONENT PARTS SEE COMPONENTS LIST |
|           |              |     | <b>☞</b> 0.013.9105.4               |
| 18        | 0.013.9104.4 | 1   | cylinder sx/lh/li                   |
|           |              |     | COMPONENT PARTS SEE COMPONENTS LIST |
|           |              |     | © 0.013.9104.4                      |
| 19        | 04422860/10  | 1   | small plate                         |
| 20        | 04450386     | 2   | screw m 10 x 25                     |
| 21        | 01168224     | 2   | grease gun m 6                      |
| 22        | 01098022     | 1   | oil                                 |
| 23        | 04438682     | 2   | ring                                |

| 16  | 7 | 23  | 21                              |
|-----|---|-----|---------------------------------|
|     | 2 | 17- | 19                              |
|     |   |     | ን                               |
| 4 5 | 3 |     | 13<br>14<br>12<br>295352_01_0_0 |