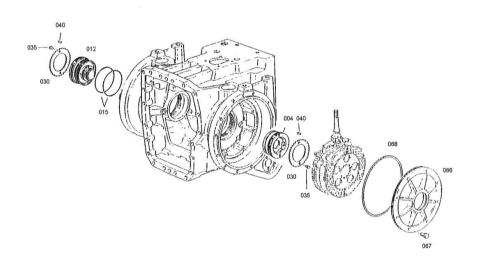

Ref: 02.00.174

Section: GEAR **REAR AXLE** 

| Fig.                | P/n          | QTY | Name             |  |
|---------------------|--------------|-----|------------------|--|
| Notes:<br>[IRON 165 | 5 S]         |     |                  |  |
| 4                   | 04428944     | 1   | register         |  |
| 12                  | 04428945     | 1   | register         |  |
| 15                  | 04417450     | 2   | ring 117.07x3.53 |  |
| 30                  | 04417449     | 2   | plate            |  |
| 35                  | 04435695     | 4   | screw m 8 x 16   |  |
| 40                  | 04435703     | 2   | pin 5 x 20       |  |
| 66                  | 0.010.2971.2 | 2   | plate            |  |
| 67                  | 04427625     | 16  | screw m 12 x 40  |  |
| 68                  | 04428220     | 2   | oil seal 305x4   |  |

Ref: 02.00.179

Section: GEAR

SERVICE BRAKE

| Fig.                | P/n          | QTY | Name                 |
|---------------------|--------------|-----|----------------------|
| Notes:<br>[IRON 165 | 5 S]         |     |                      |
| 10                  | 04428541     | 2   | brake disc           |
| 20                  | 04436310     | 2   | stop                 |
| 22                  | 0.010.2900.0 | 2   | screw m 8 x 16       |
| 25                  | 04428543     | 2   | operation            |
| 30                  | 04426602     | 10  | disc                 |
| 35                  | 04435745     | 8   | thin plate           |
| 40                  | 04435698     | 6   | screw                |
| 70                  | 04434557     | 4   | nut m 14 p.1.5       |
| 80                  | 04428544     | 2   | bush                 |
| 120                 | 04428545     | 1   | tube sx/lh/li        |
| 130                 | 04428546     | 1   | piping dx/rh/re      |
| 140                 | 04428547     | 2   | fascia               |
| 150                 | 0.010.2900.1 | 2   | screw m 5 p.0.8 x 25 |
| 160                 | 0.010.2900.2 | 2   | screw m 5            |
| 170                 | 0.010.2901.0 | 2   | nut m 6              |
| 180                 | 04428548     | 2   | pin                  |
| 185                 | 04428549     | 2   | small disc           |
| 190                 | 04428550     | 2   | spring               |
| 195                 | 04428551     | 2   | rod                  |
| 200                 | 04428552     | 2   | pin                  |
| 205                 | 04428553     | 2   | split pin            |