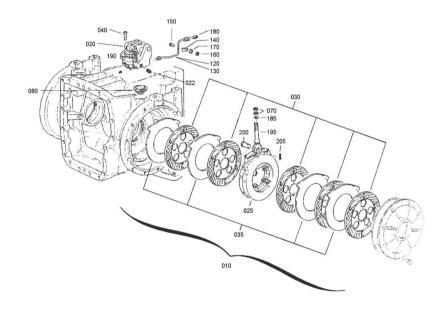

Ref: 02.00.179

Section: GEAR

SERVICE BRAKE

| Fig.                | P/n          | QTY | Name                 |
|---------------------|--------------|-----|----------------------|
| Notes:<br>[IRON 165 | 5 S]         |     |                      |
| 10                  | 04428541     | 2   | brake disc           |
| 20                  | 04436310     | 2   | stop                 |
| 22                  | 0.010.2900.0 | 2   | screw m 8 x 16       |
| 25                  | 04428543     | 2   | operation            |
| 30                  | 04426602     | 10  | disc                 |
| 35                  | 04435745     | 8   | thin plate           |
| 40                  | 04435698     | 6   | screw                |
| 70                  | 04434557     | 4   | nut m 14 p.1.5       |
| 80                  | 04428544     | 2   | bush                 |
| 120                 | 04428545     | 1   | tube sx/lh/li        |
| 130                 | 04428546     | 1   | piping dx/rh/re      |
| 140                 | 04428547     | 2   | fascia               |
| 150                 | 0.010.2900.1 | 2   | screw m 5 p.0.8 x 25 |
| 160                 | 0.010.2900.2 | 2   | screw m 5            |
| 170                 | 0.010.2901.0 | 2   | nut m 6              |
| 180                 | 04428548     | 2   | pin                  |
| 185                 | 04428549     | 2   | small disc           |
| 190                 | 04428550     | 2   | spring               |
| 195                 | 04428551     | 2   | rod                  |
| 200                 | 04428552     | 2   | pin                  |
| 205                 | 04428553     | 2   | split pin            |

Section: GEAR Ref: 02.00.180

## BRAKE CONTROLS

| Fig.                | P/n          | QTY | Name                  |  |
|---------------------|--------------|-----|-----------------------|--|
| Notes:<br>[IRON 165 | S]           |     |                       |  |
| 10                  | 0.010.2901.2 | 1   | support               |  |
| 20                  | 0.010.2902.0 | 2   | bushing               |  |
| 30                  | 0.010.2902.1 | 2   | pin                   |  |
| 40                  | 0.010.2902.2 | 2   | connecting rod        |  |
| 50                  | 0.010.2903.0 | 1   | brake lever           |  |
| 60                  | 0.010.2903.1 | 1   | shaft                 |  |
| 70                  | 0.010.2903.2 | 2   | nut                   |  |
| 80                  | 0.010.2888.2 | 1   | pin 8 x 50            |  |
| 90                  | 0.010.2904.0 | 2   | washer 10.5           |  |
| 100                 | 0.010.2904.1 | 2   | split pin 3.2x18      |  |
| 110                 | 0.010.2904.2 | 1   | ring                  |  |
| 120                 | 04435705     | 3   | screw m 8 p.1.25 x 20 |  |
| 130                 | 0.010.2901.1 | 1   | pin 6x50              |  |