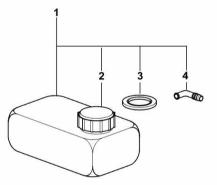

### **IRON 165 S**

Section: REAR AXLE TANK - PARTS

Ref: 04432281

| Fig. | P/n      | QTY | Name                 |  |  |  |
|------|----------|-----|----------------------|--|--|--|
|      |          |     |                      |  |  |  |
| 1    | 04432281 | 1   | tank                 |  |  |  |
| 2    | 04438477 | 1   | cover                |  |  |  |
| 3    | 04414695 | 1   | ring                 |  |  |  |
| 4    | 04305837 | 1   | pipe fitting 6, d128 |  |  |  |