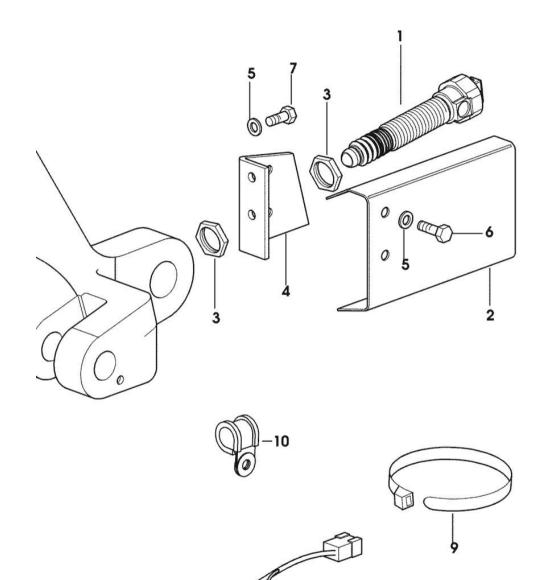

Section: FRONT AXLE

Ref: 04.00.6

# ELECTR. EQUIPMENT - SPRUNG FRONT AXLE

| Fig.                | P/n          | QTY | Name                 |
|---------------------|--------------|-----|----------------------|
| Notes:<br>[IRON 165 | S]           |     |                      |
| 1                   | 0.009.2194.4 | 1   | sensor               |
| 2                   | 04422564     | 1   | square               |
| 3                   | 01127817     | 2   | nut M24x1.5          |
| 4                   | 04426199.4   | 1   | console              |
| 5                   | 01138374     | 4   | washer 8,4x21x4      |
| 6                   | 01112333     | 2   | screw m 8 x 25, d933 |
| 7                   | 01112299     | 2   | screw m 8 x 12, d933 |
| 8                   | 04437849     | 1   | electrical system    |
| 9                   | 01080571     | 10  | band 172X4.6         |
| 10                  | 04327529     | 1   | fascia 10,7          |