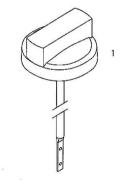

| Section: B0 - ENGINE<br>PLUG |              |     | Ref: B0.01.13              |
|------------------------------|--------------|-----|----------------------------|
| Fig.                         | P/n          | QTY | Name                       |
| Notes:<br>[Iron 175]         | HI-LINE DCR] |     |                            |
| 1                            | 01148031     | 1   | plug<br>DIN 443 -A36-ZNPHR |
| 185                          | 01319911     | 1   | sealing compound ml. 50    |