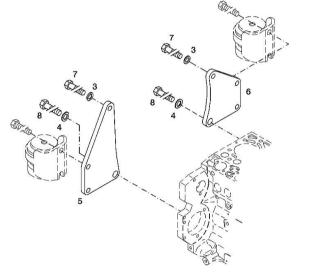

# Section: B0 - ENGINE

Ref: B0.01.8

| ACCESSO | RIES |     |      |
|---------|------|-----|------|
| Fig.    | P/n  | QTY | Name |
|         |      |     |      |

Notes:

[Iron 175 HI-LINE DCR]

| 3<br>4 | 04288659<br>01148261 | 1<br>2 | support<br>screw                |
|--------|----------------------|--------|---------------------------------|
|        |                      |        | ISO 4017 -M16X40-10.9-ZNAL-A    |
| 5      | 01181400             | 2      | washer<br>H 2308 -18X25X1,5-A4C |

| 3<br>4 | 04288660<br>01148261 | 1<br>2 | support<br>screw                |
|--------|----------------------|--------|---------------------------------|
|        |                      |        | ISO 4017 -M16X40-10.9-ZNAL-A    |
| 5      | 01181400             | 2      | washer<br>H 2308 -18X25X1,5-A4C |