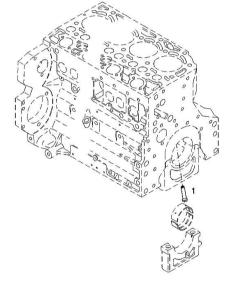

| Section: B0 - ENGINE<br>PLUG |              |     | Ref: B0.01.13              |
|------------------------------|--------------|-----|----------------------------|
| Fig.                         | P/n          | QTY | Name                       |
| Notes:<br>[Iron 175]         | HI-LINE DCR] |     |                            |
| 1                            | 01148031     | 1   | plug<br>DIN 443 -A36-ZNPHR |
| 185                          | 01319911     | 1   | sealing compound ml. 50    |