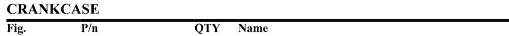

# Section: B0 - ENGINE

Ref: B0.01.7

Notes:

[Iron 175 HI-LINE DCR]

| 04296592 | 1                                                                                                                                            | crankcase                                                                                                                                      |
|----------|----------------------------------------------------------------------------------------------------------------------------------------------|------------------------------------------------------------------------------------------------------------------------------------------------|
|          |                                                                                                                                              | WITH POS (2,3,5-8,10-14,16)                                                                                                                    |
| 04254240 | 14                                                                                                                                           | screw                                                                                                                                          |
| 04160764 | 14                                                                                                                                           | bushing                                                                                                                                        |
| 01118693 | 2                                                                                                                                            | gasket 14x20                                                                                                                                   |
|          |                                                                                                                                              | DIN 7603 -A14X20-CU                                                                                                                            |
| 01101342 | 1                                                                                                                                            | oil seal                                                                                                                                       |
|          |                                                                                                                                              | DIN 7603 -D22X27-CU                                                                                                                            |
| 04292706 | 1                                                                                                                                            | plug                                                                                                                                           |
| 01182031 | 2                                                                                                                                            | screw                                                                                                                                          |
|          |                                                                                                                                              | H 2812 -906-M14X1,5-ST-A3C-LOCTITE506                                                                                                          |
| 04251884 | 6                                                                                                                                            | plug                                                                                                                                           |
| 04250086 | 1                                                                                                                                            | ring                                                                                                                                           |
| 01148032 | 9                                                                                                                                            | cover                                                                                                                                          |
|          |                                                                                                                                              | DIN 443 -A45-ZNPHR                                                                                                                             |
| 01148031 | 5                                                                                                                                            | plug                                                                                                                                           |
|          |                                                                                                                                              | DIN 443 -A36-ZNPHR                                                                                                                             |
| 01100940 | 2                                                                                                                                            | screw                                                                                                                                          |
|          |                                                                                                                                              | DIN 7604 -AM14X1,5-ST-A4C                                                                                                                      |
| 04226536 | 1                                                                                                                                            | bottom                                                                                                                                         |
| 01016125 | 1                                                                                                                                            | guard                                                                                                                                          |
|          |                                                                                                                                              | H 0699 -DEUTZDW72-250ML                                                                                                                        |
|          | 04254240<br>04160764<br>01118693<br>01101342<br>04292706<br>01182031<br>04251884<br>04250086<br>01148032<br>01148031<br>01100940<br>04226536 | 04254240 14   04160764 14   01118693 2   01101342 1   04292706 1   01182031 2   04251884 6   04250086 1   01148031 5   01100940 2   04226536 1 |