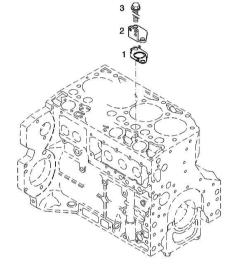

| Section: B0 - ENGINE<br>PLUG |              |     | Ref: B0.01.13              |
|------------------------------|--------------|-----|----------------------------|
| Fig.                         | P/n          | QTY | Name                       |
| Notes:<br>[Iron 175]         | HI-LINE DCR] |     |                            |
| 1                            | 01148031     | 1   | plug<br>DIN 443 -A36-ZNPHR |
| 185                          | 01319911     | 1   | sealing compound ml. 50    |