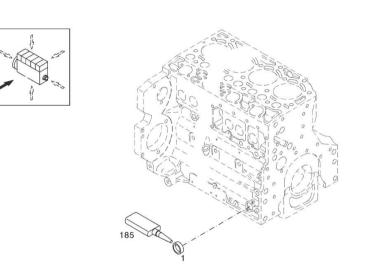

| Section: B0 - ENGINE<br>PLUG |              |     | Ref: B0.01.13              |
|------------------------------|--------------|-----|----------------------------|
| Fig.                         | P/n          | QTY | Name                       |
| Notes:<br>[Iron 175]         | HI-LINE DCR] |     |                            |
| 1                            | 01148031     | 1   | plug<br>DIN 443 -A36-ZNPHR |
| 185                          | 01319911     | 1   | sealing compound ml. 50    |