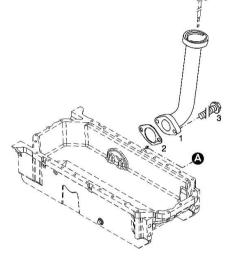

### **OIL FILLER NECK**

P/n ΟΤΥ Name

Notes: [Iron 175 HI-LINE DCR]

Fig.

001 ©

| 1 | 04207099 | 1 | tube   |
|---|----------|---|--------|
| 2 | 01178421 | 1 | gasket |
| 3 | 01181433 | 2 | screw  |
|   |          |   | 30 Nm  |