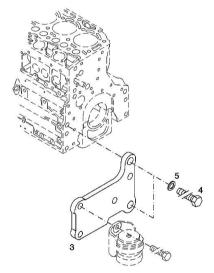

# Section: B0 - ENGINE

Ref: B0.01.8

| ACCESSO | RIES |     |      |
|---------|------|-----|------|
| Fig.    | P/n  | QTY | Name |
|         |      |     |      |

Notes:

[Iron 175 HI-LINE DCR]

| 3<br>4 | 04288659<br>01148261 | 1<br>2 | support<br>screw                |
|--------|----------------------|--------|---------------------------------|
|        |                      |        | ISO 4017 -M16X40-10.9-ZNAL-A    |
| 5      | 01181400             | 2      | washer<br>H 2308 -18X25X1,5-A4C |

|       |                                     |                                               | mor           |                                                                                                        |
|-------|-------------------------------------|-----------------------------------------------|---------------|--------------------------------------------------------------------------------------------------------|
|       | Section: B0 - ENGINE<br>ACCESSORIES |                                               |               | Ref: B0.01.9                                                                                           |
|       | Fig.                                | P/n                                           | QTY           | Name                                                                                                   |
|       | Notes:<br>[Iron 175]                | HI-LINE DCR]                                  |               |                                                                                                        |
|       |                                     | <b>rial number:</b><br>10709943 10731965 1074 | 45051 1076381 | 9 10794316 10810824 10812392                                                                           |
|       | 3                                   | 01182016                                      | 2             | disc                                                                                                   |
|       |                                     |                                               |               | H 2308 -13X24X3-ZNAL-A                                                                                 |
| 8     | 4                                   | 01181400                                      | 2             | washer                                                                                                 |
|       | -                                   |                                               | _             | H 2308 -18X25X1,5-A4C                                                                                  |
| 003 © | 5                                   | 04206926                                      | 1             | plate dx/rh/re                                                                                         |
|       | 6                                   | 04206927                                      | 1             | plate sx/lh/li                                                                                         |
|       | 7                                   | 01148137                                      | 2             | screw                                                                                                  |
|       |                                     |                                               |               | - UP TO MONTH OF ASSEMBLY ( A ) - FROM MONTH<br>OF ASSEMBLY SEE POS. ( B ) A = 06.2009 B = POS.<br>950 |
|       |                                     |                                               |               | DIN 931 -M12X75-10.9-ZNAL-A                                                                            |
|       | 8                                   | 01148037                                      | 2             | screw                                                                                                  |
|       |                                     |                                               |               | UP TO MONTH OF ASSEMBLY ( A ) - FROM MONTH                                                             |
|       |                                     |                                               |               | OF ASSEMBLY SEE POS. ( B ) $A = 06.2009 B = POS$ .                                                     |
|       |                                     |                                               |               | 951                                                                                                    |
|       |                                     |                                               |               | ISO 4014 -M16X75-10.9-OELGESCHW                                                                        |
|       | 950                                 | 01149017                                      | 2             | screw                                                                                                  |
|       |                                     |                                               |               | - FROM MONTH OF ASSEMBLY SEE POS. ( B ) - UP                                                           |
|       |                                     |                                               |               | TO MONTH OF ASSEMBLY (A) FROM MONTH OF                                                                 |
|       |                                     |                                               |               | ASSEMBLY A = 07.2009 B = 7                                                                             |
|       |                                     |                                               |               | DIN 34800 -BM12X75-10.9-ZNAL-A                                                                         |
|       | 951                                 | 01180235                                      | 2             | SCREW                                                                                                  |
| 15    |                                     |                                               |               | - FROM MONTH OF ASSEMBLY SEE POS. (B) - UP                                                             |
|       |                                     |                                               |               | TO MONTH OF ASSEMBLY (A) FROM MONTH OF ASSEMBLY A = $07.2009$ B= Pos.8                                 |
|       |                                     |                                               |               | ASSEMBLY A = 07.2009 B = Pos.8<br>H 2032 -HBM16X75-10.9-GESCHW                                         |
|       |                                     |                                               |               | 11 2032 -HDWITUA/J-10.9-GESCHW                                                                         |