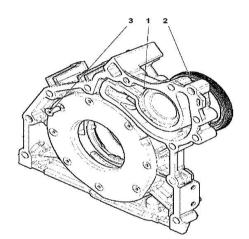

### FLANGE P/n ΟΤΥ Name

Notes:

Fig.

[Iron 175 HI-LINE DCR]

| 1 | 04258382 | 1 | oil pump kpl.<br>WITH POS (2,3)  |
|---|----------|---|----------------------------------|
| 2 | 04253372 | 1 | oil seal                         |
| 3 | 01133718 | 1 | screw<br>DIN 7991 -M6X16-8.8-A4C |