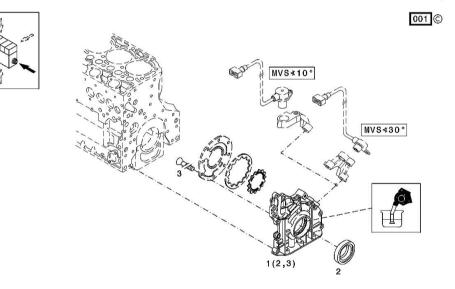

8.5 Nm

DIN 7991 -M6X16-8.8-A4C

000 ,Ar

Ref: B0.01.20

### Section: B0 - ENGINE **CLOSING COMPONENTS**

P/n QTY Name

Notes: [Iron 175 HI-LINE DCR]

Fig.

000 ©

**Engine serial number:** 10590509 10709943 10731965 10745051 10763819 10794316 10810824 10812392

| 1 | 04292757 | 1 | gasket  |
|---|----------|---|---------|
| 2 | 04292113 | 1 | bracket |
| 3 | 01181436 | 2 | screw   |
|   |          |   | EN 177  |

EN 1662 -F-M8X16-LG2,5-10.9-ZNAL-A