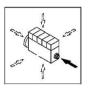

### **OIL FILLER NECK**

P/n ΟΤΥ Name

Notes: [Iron 175 HI-LINE DCR]

Fig.

001 ©

| 1 | 04207099 | 1 | tube   |
|---|----------|---|--------|
| 2 | 01178421 | 1 | gasket |
| 3 | 01181433 | 2 | screw  |
|   |          |   | 30 Nm  |