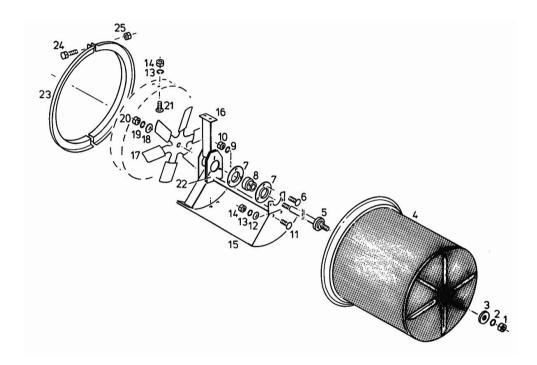

# ENGINE ROTARY RADIATOR FILTER ASSEMBLY PARTS

| Fig.       | P/n      | QTY | Name                       |  |
|------------|----------|-----|----------------------------|--|
| Notes:     | D 42 401 |     |                            |  |
| [M 36.40 A | AB 3349] |     |                            |  |
| 1          | 01112858 | 1   | nut m 12, d934             |  |
| 2          | 01102801 | 1   | washer 12                  |  |
| 3          | 06214210 | 1   | washer 13 x 40 x 5.0, zn   |  |
| 4          | 06545164 | 1   | none                       |  |
|            |          |     | - 3964                     |  |
| 4          | 16000397 | 1   | filtering basket<br>+ 3965 |  |
| 5          | 06547025 | 1   | shaft                      |  |
| 6          | 01138993 | 6   | screw m 8 x 16             |  |
| 8          | 06215739 | 2   | bearing yb 20              |  |
| 9          | 01102799 | 6   | washer 8, d128             |  |
| 10         | 01112824 | 6   | nut m 8, d934              |  |
| 11         | 01138989 | 2   | screw m 6 x 16             |  |
| 12         | 06214189 | 10  | washer 6.4                 |  |
| 13         | 01102797 | 10  | washer 6, d128             |  |
| 14         | 01112813 | 10  | nut m 6                    |  |
| 15         | 06547022 | 1   | plate                      |  |
|            |          |     | 4194 <                     |  |
| 15         | 16000440 | 1   | plate                      |  |
|            |          |     | _> 4195                    |  |
| 16         | 06547019 | 1   | support                    |  |
|            |          |     | 3619 <                     |  |
| 16         | 06548139 | 1   | support                    |  |
|            |          |     | _> 3620 - 4194 <           |  |
| 16         | 16000433 | 1   | support                    |  |
|            |          |     | <b>-&gt;</b> 4195          |  |
| 17         | 06543421 | 1   | fan 6-armig                |  |
| 18         | 01107165 | 1   | washer 10.5                |  |
| 19         | 01102800 | 1   | washer 10.2                |  |
| 20         | 01102659 | 1   | nut m 10, d934             |  |
| 21         | 06214131 | 6   | screw m 6 x 12             |  |
| 22         | 06548143 | 1   | arm                        |  |
|            |          |     | -> 3620                    |  |
| 23         | 16000400 | 2   | shoulder ring              |  |
|            |          |     | <b>-</b> > 3695            |  |
| 24         | 01111064 | 2   | screw                      |  |
|            |          |     | <b>-&gt;</b> 3695          |  |
| 25         | 01114357 | 2   | nut m 6, d985              |  |
|            |          |     | <b>-&gt;</b> 3695          |  |