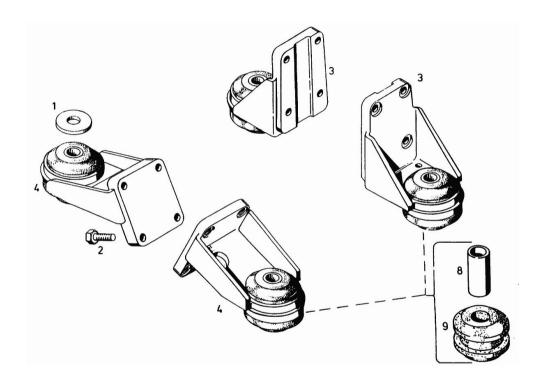

# ENGINE RESILIENT MOUNTING

| Fig.                   | P/n      | QTY | Name                  |
|------------------------|----------|-----|-----------------------|
| <b>Notes:</b> [M 36.40 | AB 3349] |     |                       |
| 1                      | 02162088 | 4   | washer                |
| 2                      | 01112529 | 16  | screw m 12 x 30, d933 |
| 3                      | 02162056 | 2   | foot board            |
| 4                      | 02162074 | 2   | foot board            |
| 8                      | 02162057 | 4   | bushing               |
| 9                      | 02162054 | 4   | rubber buffer         |