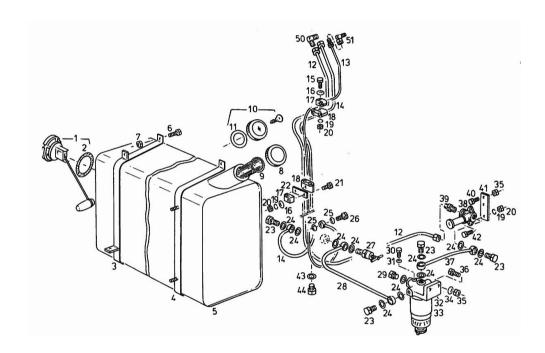

# FUEL TANK - 9930 BF 8L 513

| Fig.       | P/n      | QTY | Name                  |     |
|------------|----------|-----|-----------------------|-----|
| Notes:     |          |     |                       |     |
| [M 36.40 A | AB 3349] |     |                       |     |
|            | -        |     |                       |     |
| 1          | 06260395 | 1   | level indicator       |     |
| 2          | 06260431 |     | gasket                |     |
| 3          | 06513318 | 2   | metal strip           |     |
| 4          | 06513320 | 1   | metal strip           |     |
| 5          | 06511392 | 1   | casing                |     |
| 6          | 01112547 | 4   | screw m 12 x 40, d933 |     |
| 6          | 01125600 | 2   | screw                 |     |
| 7          | 06209768 | 2   | nut m 10, d985        |     |
| 7          | 06209769 | 4   | nut m 12, d985        |     |
| 8          | 01130760 | 1   | cover dv80            |     |
| 9          | 06255970 | 1   | small mesh            |     |
| 10         | 01216272 | 1   | cover                 |     |
|            |          |     | W                     |     |
| 11         | 01211299 | 1   | oil seal              |     |
|            |          |     | X 8,10                |     |
| 12         | 06524827 | 1   | piping                |     |
| 13         | 06524830 | 1   | piping                |     |
| 14         | 06524834 | 1   | piping                |     |
| 15         | 01102664 | 1   | screw m 6 x 45        |     |
| 16         | 06214189 | 3   | washer 6.4            |     |
| 17         | 01141501 | 3   | clamp Ø 6             |     |
| 18         | 05240725 | 6   | -                     |     |
| 19         | 01102797 | 7   | washer 6, d128        |     |
| 20         | 01112813 | 7   | nut m 6               |     |
| 21         | 01123749 | 2   | screw m 6 x 25        |     |
| 22         | 06524833 | 1   | link                  |     |
| 23         | 01139202 | 2   | pipe union m 14 x 1,5 |     |
| 24         | 01118688 | 7   | ring 14x17            |     |
| 25         | 01101525 | 2   | oil seal              |     |
| 26         | 01139200 | 1   | pipe union m 10 x 1   |     |
| 27         | 04302546 | 1   | screw                 |     |
| 28         | 06524822 | 1   | piping                |     |
| 29         | 01100940 | 1   | screw                 |     |
| 30         | 01112232 | 1   | screw m 6 p.1 x 10    |     |
| 31         | 01118641 | 1   | ring a 6x10 d7603     |     |
| 32         | 01174821 | 1   | console               |     |
| 33         | 01174483 | 1   | fuel filter element   |     |
| 34         | 01107165 | 4   | washer 10.5           |     |
| 35         | 06209768 | 3   | nut m 10, d985        |     |
| 36         | 01112429 | 2   | screw m 10 x 30, d933 | 1/2 |
| 37         | 06513341 | 1   | piping 10x505         | 1/2 |

# **FUEL TANK - 9930 BF 8L 513**

| Fig. | P/n      | QTY | Name                  |
|------|----------|-----|-----------------------|
|      |          |     |                       |
| 38   | 01176336 | 1   | feed pump             |
| 39   | 01116680 | 1   | pipe fitting          |
| 40   | 01112418 | 1   | screw m 10 x 25, d933 |
| 41   | 06524881 | 1   | link                  |
| 42   | 01112264 | 2   | screw m 6 x 20, d933  |
| 43   | 01118700 | 1   | oil seal Ø 16 x 20    |
| 44   | 06260369 | 1   | screw 16x1,5          |
| 48   | 01298791 | 1   | bearing               |
| 49   | 01289970 | 1   | bushing               |
| 50   | 01116732 | 2   | pipe fitting w 10 l   |
| 51   | 06272709 | 1   | vent evw 6l           |