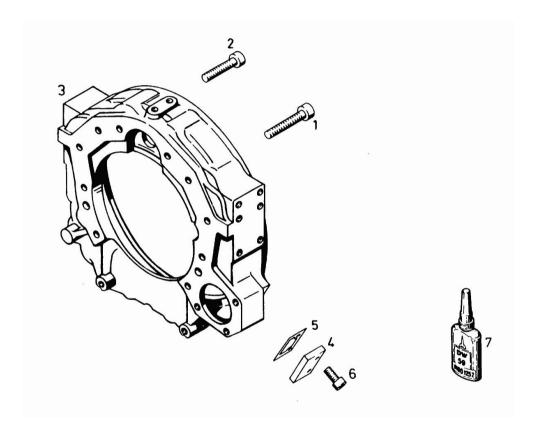

## **ENGINE ADAPTER HOUSING**

| Fig.     | P/n      | QTY | Name           |
|----------|----------|-----|----------------|
|          |          |     |                |
| Notes:   |          |     |                |
| [M 36.40 | AB 3349] |     |                |
|          |          |     |                |
| 1        | 01136443 | 7   | screw          |
| 2        | 01110799 | 3   | screw          |
| 3        | 02246981 | 1   | box            |
| 4        | 02247670 | 1   | plate          |
| 5        | 02247671 | 1   | gasket         |
| 6        | 01102193 | 2   | screw m 8 x 16 |
| 7        | 01001252 |     | loctite        |