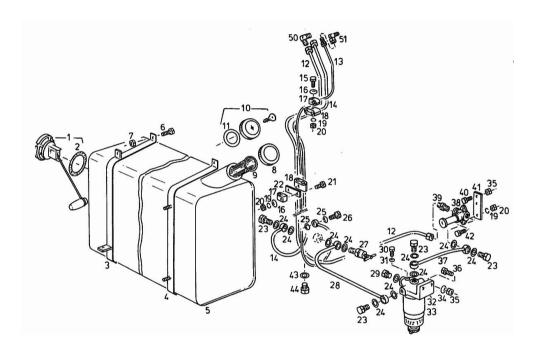

# FUEL TANK - 9930 BF 8L 513

| Fig.       | P/n      | QTY | Name                  |     |
|------------|----------|-----|-----------------------|-----|
| Notes:     |          |     |                       |     |
| [M 36.40 A | AB 3349] |     |                       |     |
|            | -        |     |                       |     |
| 1          | 06260395 | 1   | level indicator       |     |
| 2          | 06260431 |     | gasket                |     |
| 3          | 06513318 | 2   | metal strip           |     |
| 4          | 06513320 | 1   | metal strip           |     |
| 5          | 06511392 | 1   | casing                |     |
| 6          | 01112547 | 4   | screw m 12 x 40, d933 |     |
| 6          | 01125600 | 2   | screw                 |     |
| 7          | 06209768 | 2   | nut m 10, d985        |     |
| 7          | 06209769 | 4   | nut m 12, d985        |     |
| 8          | 01130760 | 1   | cover dv80            |     |
| 9          | 06255970 | 1   | small mesh            |     |
| 10         | 01216272 | 1   | cover                 |     |
|            |          |     | W                     |     |
| 11         | 01211299 | 1   | oil seal              |     |
|            |          |     | X 8,10                |     |
| 12         | 06524827 | 1   | piping                |     |
| 13         | 06524830 | 1   | piping                |     |
| 14         | 06524834 | 1   | piping                |     |
| 15         | 01102664 | 1   | screw m 6 x 45        |     |
| 16         | 06214189 | 3   | washer 6.4            |     |
| 17         | 01141501 | 3   | clamp Ø 6             |     |
| 18         | 05240725 | 6   | -                     |     |
| 19         | 01102797 | 7   | washer 6, d128        |     |
| 20         | 01112813 | 7   | nut m 6               |     |
| 21         | 01123749 | 2   | screw m 6 x 25        |     |
| 22         | 06524833 | 1   | link                  |     |
| 23         | 01139202 | 2   | pipe union m 14 x 1,5 |     |
| 24         | 01118688 | 7   | ring 14x17            |     |
| 25         | 01101525 | 2   | oil seal              |     |
| 26         | 01139200 | 1   | pipe union m 10 x 1   |     |
| 27         | 04302546 | 1   | screw                 |     |
| 28         | 06524822 | 1   | piping                |     |
| 29         | 01100940 | 1   | screw                 |     |
| 30         | 01112232 | 1   | screw m 6 p.1 x 10    |     |
| 31         | 01118641 | 1   | ring a 6x10 d7603     |     |
| 32         | 01174821 | 1   | console               |     |
| 33         | 01174483 | 1   | fuel filter element   |     |
| 34         | 01107165 | 4   | washer 10.5           |     |
| 35         | 06209768 | 3   | nut m 10, d985        |     |
| 36         | 01112429 | 2   | screw m 10 x 30, d933 | 1/2 |
| 37         | 06513341 | 1   | piping 10x505         | 1/2 |

# **FUEL TANK - 9930 BF 8L 513**

| Fig. | P/n      | QTY | Name                  |
|------|----------|-----|-----------------------|
|      |          |     |                       |
| 38   | 01176336 | 1   | feed pump             |
| 39   | 01116680 | 1   | pipe fitting          |
| 40   | 01112418 | 1   | screw m 10 x 25, d933 |
| 41   | 06524881 | 1   | link                  |
| 42   | 01112264 | 2   | screw m 6 x 20, d933  |
| 43   | 01118700 | 1   | oil seal Ø 16 x 20    |
| 44   | 06260369 | 1   | screw 16x1,5          |
| 48   | 01298791 | 1   | bearing               |
| 49   | 01289970 | 1   | bushing               |
| 50   | 01116732 | 2   | pipe fitting w 10 l   |
| 51   | 06272709 | 1   | vent evw 6l           |