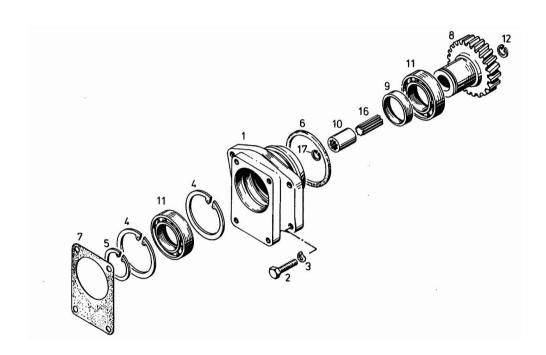

# MOTOR HYDRAULKPÜMPENANTRIEB

| Fig.       | P/n      | QTY | Name                    |
|------------|----------|-----|-------------------------|
| Notes:     |          |     |                         |
| [M 36.40 A | AB 3349] |     |                         |
| 1          | 02163568 | 1   | register                |
| 2          | 01112439 | 3   | screw m 10 x 35, d933   |
| 3          | 01107286 | 3   | spring washer b10 d137  |
| 4          | 01107855 | 2   | circlip 80 x 2.5        |
| 5          | 01161116 | 1   | circlip 50x2            |
| 6          | 01163618 | 1   | oil seal 90x4           |
| 7          | 02163670 | 1   | gasket                  |
| 8          | 02168074 | 1   | gear                    |
| 9          | 02164726 | 1   | ring                    |
| 10         | 02163673 | 1   | sleeve                  |
| 11         | 01109181 | 2   | ball bearing 16010 d625 |
| 12         | 01107803 | 1   | circlip                 |
| 16         | 02168075 | 1   | shaft                   |
| 17         | 01107803 | 1   | circlip                 |