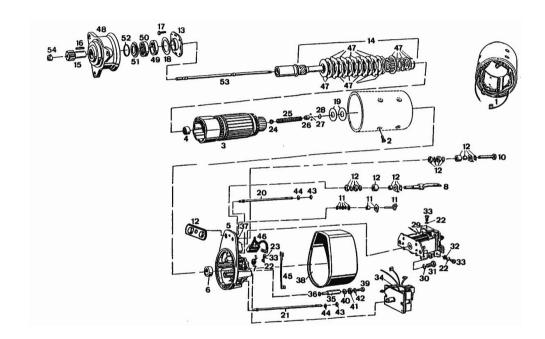

## MOTOR/ENZELTEILE FUER ANLASSER

|            | P/n      | QTY | Name                        |     |
|------------|----------|-----|-----------------------------|-----|
| Notes:     |          |     |                             |     |
| [M 36.40 A | AB 3349] |     |                             |     |
|            |          |     |                             |     |
| 1          | 01320041 | 1   | "field coil"                |     |
| 2          | 01132386 | 8   | screw                       |     |
| 3          | 01320042 | 1   | armature                    |     |
| 4          | 01290010 | 1   | bearing                     |     |
| 5          | 01290163 | 1   | support                     |     |
| 6          | 01289971 | 1   | bushing                     |     |
| 7          | 01290139 | 4   | spring                      |     |
| 8          | 01290021 | 1   | guide                       |     |
| 10         | 01290728 | 1   | screw                       |     |
| 11         | 01306445 | 1   | spare parts kit             |     |
| 12         | 01320043 | 2   | spare parts kit             |     |
| 13         | 01290150 | 1   | cover                       |     |
| 14         | 01308729 | 1   | coupling                    |     |
| 15         | 02985032 | 1   | pinion                      |     |
| 16         | 01117970 | 1   | spring washer 6x4x32 d6885  |     |
| 17         | 01308730 | 4   | screw                       |     |
| 18         | 01289921 | 1   | pulley                      |     |
| 19         | 01289918 |     | pulley                      |     |
|            |          |     | 0,30 MM                     |     |
| 19         | 01289919 |     | washer                      |     |
|            |          |     | 0,50 MM                     |     |
| 19         | 01289920 |     | pulley                      |     |
|            |          |     | 0,20 MM                     |     |
| 20         | 01306711 | 1   | screw                       |     |
| 21         | 01306712 | 3   | screw                       |     |
| 22         | 01102796 | 8   | ring 5                      |     |
| 23         | 01306000 | 2   | screw                       |     |
| 24         | 01307289 | 1   | ring                        |     |
| 25         | 01309610 | 1   | spring                      |     |
| 26         | 01309611 | 1   | bushing                     |     |
| 27         | 01289875 | 11  | ball                        |     |
| 28         | 01290129 | 1   | circlip                     |     |
| 29         | 01298635 | 1   | switch                      |     |
| 30         | 01102799 | 2   | washer 8, d128              |     |
| 31         | 01112307 | 2   | screw m 8 p.1.25 x 15, d933 |     |
| 32         | 01107089 | 3   | washer 5.3                  |     |
| 33         | 01307966 | 6   | screw                       |     |
| 34         | 01298826 | 1   | magnet                      |     |
| 35         | 01290074 | 2   | adjustable tensioner        |     |
| 36         | 01289903 | 2   | washer                      |     |
| 37         | 01289945 | 1   | ring                        | 1/2 |

# MOTOR/ENZELTEILE FUER ANLASSER

| Fig. | P/n      | QTY | Name             |
|------|----------|-----|------------------|
| 38   | 01306477 | 1   | pin              |
| 39   | 0136955  | 2   | •                |
| 40   | 01130933 | 2   | screw<br>washer  |
|      |          |     |                  |
| 41   | 01289992 | 2   | washer           |
| 42   | 01102797 | 2   | washer 6, d128   |
| 43   | 01112813 | 4   | nut m 6          |
| 44   | 01124854 | 4   | nut              |
| 45   | 01306478 | 1   | electric cable   |
| 46   | 01320044 | 1   | accessories      |
| 47   | 01307085 | 1   | spare parts kit  |
| 48   | 01298791 | 1   | bearing          |
| 49   | 01289970 | 1   | bushing          |
| 50   | 01290012 | 1   | bearing          |
| 51   | 01289957 | 1   | special oil seal |
| 52   | 01290138 | 1   | spring           |
| 53   | 01306716 | 1   | spare parts kit  |
| 54   | 01309612 | 1   | nut              |