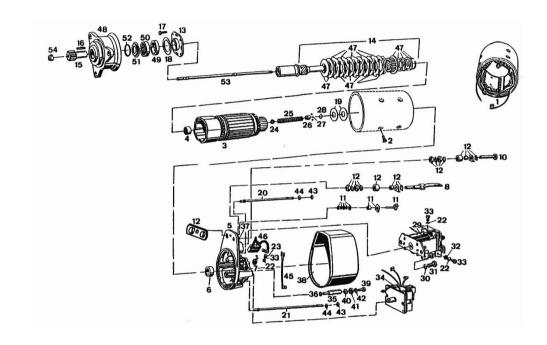

## MOTOR/ENZELTEILE FUER ANLASSER

|            | P/n      | QTY | Name                        |     |
|------------|----------|-----|-----------------------------|-----|
| Notes:     |          |     |                             |     |
| [M 36.40 A | AB 3349] |     |                             |     |
|            |          |     |                             |     |
| 1          | 01320041 | 1   | "field coil"                |     |
| 2          | 01132386 | 8   | screw                       |     |
| 3          | 01320042 | 1   | armature                    |     |
| 4          | 01290010 | 1   | bearing                     |     |
| 5          | 01290163 | 1   | support                     |     |
| 6          | 01289971 | 1   | bushing                     |     |
| 7          | 01290139 | 4   | spring                      |     |
| 8          | 01290021 | 1   | guide                       |     |
| 10         | 01290728 | 1   | screw                       |     |
| 11         | 01306445 | 1   | spare parts kit             |     |
| 12         | 01320043 | 2   | spare parts kit             |     |
| 13         | 01290150 | 1   | cover                       |     |
| 14         | 01308729 | 1   | coupling                    |     |
| 15         | 02985032 | 1   | pinion                      |     |
| 16         | 01117970 | 1   | spring washer 6x4x32 d6885  |     |
| 17         | 01308730 | 4   | screw                       |     |
| 18         | 01289921 | 1   | pulley                      |     |
| 19         | 01289918 |     | pulley                      |     |
|            |          |     | 0,30 MM                     |     |
| 19         | 01289919 |     | washer                      |     |
|            |          |     | 0,50 MM                     |     |
| 19         | 01289920 |     | pulley                      |     |
|            |          |     | 0,20 MM                     |     |
| 20         | 01306711 | 1   | screw                       |     |
| 21         | 01306712 | 3   | screw                       |     |
| 22         | 01102796 | 8   | ring 5                      |     |
| 23         | 01306000 | 2   | screw                       |     |
| 24         | 01307289 | 1   | ring                        |     |
| 25         | 01309610 | 1   | spring                      |     |
| 26         | 01309611 | 1   | bushing                     |     |
| 27         | 01289875 | 11  | ball                        |     |
| 28         | 01290129 | 1   | circlip                     |     |
| 29         | 01298635 | 1   | switch                      |     |
| 30         | 01102799 | 2   | washer 8, d128              |     |
| 31         | 01112307 | 2   | screw m 8 p.1.25 x 15, d933 |     |
| 32         | 01107089 | 3   | washer 5.3                  |     |
| 33         | 01307966 | 6   | screw                       |     |
| 34         | 01298826 | 1   | magnet                      |     |
| 35         | 01290074 | 2   | adjustable tensioner        |     |
| 36         | 01289903 | 2   | washer                      |     |
| 37         | 01289945 | 1   | ring                        | 1/2 |

# MOTOR/ENZELTEILE FUER ANLASSER

| Fig. | P/n      | QTY | Name             |
|------|----------|-----|------------------|
| 38   | 01306477 | 1   | pin              |
| 39   | 0136955  | 2   | •                |
| 40   | 01130933 | 2   | screw<br>washer  |
|      |          |     |                  |
| 41   | 01289992 | 2   | washer           |
| 42   | 01102797 | 2   | washer 6, d128   |
| 43   | 01112813 | 4   | nut m 6          |
| 44   | 01124854 | 4   | nut              |
| 45   | 01306478 | 1   | electric cable   |
| 46   | 01320044 | 1   | accessories      |
| 47   | 01307085 | 1   | spare parts kit  |
| 48   | 01298791 | 1   | bearing          |
| 49   | 01289970 | 1   | bushing          |
| 50   | 01290012 | 1   | bearing          |
| 51   | 01289957 | 1   | special oil seal |
| 52   | 01290138 | 1   | spring           |
| 53   | 01306716 | 1   | spare parts kit  |
| 54   | 01309612 | 1   | nut              |