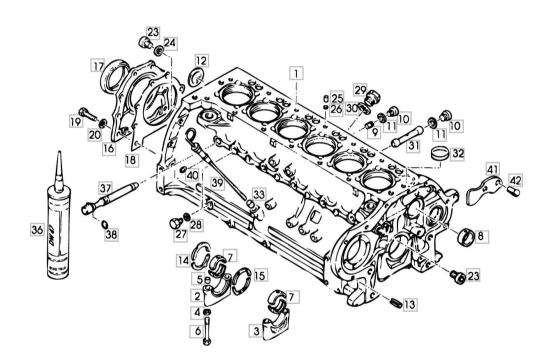

# ENGINE CRANKCASE BF 6L 913

| Fig.     | P/n      | QTY | Name                  |     |
|----------|----------|-----|-----------------------|-----|
| Notes:   |          |     |                       |     |
| [TOPLINI | ER 4075] |     |                       |     |
|          |          |     |                       |     |
| 1        | 04158915 | 1   | crankcase             |     |
|          |          |     | G 2-6,9-13,23,24      |     |
| _        |          |     | 27-30,36              |     |
| 2        | NL       |     | cannot be supplied    |     |
| 3        | NL       |     | cannot be supplied    |     |
| 4        | 01216107 | 14  | washer 15x23x1,5      |     |
| 5        | 04160764 | 14  | bushing               |     |
| 6        | 04156058 | 14  | screw                 |     |
| 7        | 04231079 | 7   | half-bushing          |     |
|          |          |     | D 75,00 MM            |     |
| 7.1      | 04231080 |     | bearing               |     |
|          |          |     | D 74,75 MM            |     |
| 7.2      | 04231081 |     | bearing               |     |
|          |          |     | D 74,50 MM            |     |
| 8        | 02139737 | 1   | bushing               |     |
| 9        | 01215235 | 7   | plug                  |     |
| 10       | 01110422 | 7   | screw                 |     |
| 11       | 01118673 | 7   | oil seal              |     |
| 12       | 01216240 | 1   | disc                  |     |
| 13       | 01167266 | 2   | bush                  |     |
| 14       | 04232790 | 1   | shim                  |     |
|          |          |     | 2,94 MM               |     |
| 14.1     | 04232792 |     | shim                  |     |
|          |          |     | 3,14 MM               |     |
| 15       | 04232791 | 1   | shim                  |     |
|          |          |     | 2,94 MM               |     |
| 15.1     | 04232793 |     | disc                  |     |
|          |          |     | 3,14 MM               |     |
| 16       | 02234870 | 1   | cover                 |     |
| 17       | 04230392 | 1   | special oil seal      |     |
| 18       | 03362337 | 1   | gasket                |     |
| 19       | 01112322 | 8   | screw m 8 p.1.25 x 20 |     |
| 20       | 01107101 | 8   | washer 8.4            |     |
| 23       | 04159934 | 2   | screw                 |     |
| 24       | 04159935 | 2   | oil seal              |     |
| 25       | NE       | 2   | plate                 |     |
| 26       | NE<br>NE |     | plate                 |     |
| 27       | 01118997 | 5   | screw cm10x1          |     |
| 28       | 01118659 | 5   | oil seal              |     |
| 28<br>29 | 01170580 | 1   | plug                  |     |
| 30       | 011/0380 | 1   | 1 0                   | 1/2 |
| 30       | 0110/010 | 1   | washer                |     |

## **ENGINE CRANKCASE BF 6L 913**

| Fig. | P/n      | QTY | Name               |
|------|----------|-----|--------------------|
|      | ,        |     |                    |
| 31   | NE       |     | plate              |
| 32   | 01176197 | 1   | stop               |
| 33   | 01167269 | 1   | bush               |
| 36   | 01016120 |     | compound 1 kg      |
| 36.1 | 01001202 |     | gasket             |
| 37   | 04231147 | 6   | injector assembly  |
| 38   | 01173838 | 6   | oil seal           |
| 39   | 01176376 | 1   | dipstick           |
|      |          |     | G 39,40            |
| 40   | 01165975 | 1   | oil seal 5x2       |
| 41   | 04156862 | 1   | plate              |
| 42   | 01115333 | 2   | self tapping screw |