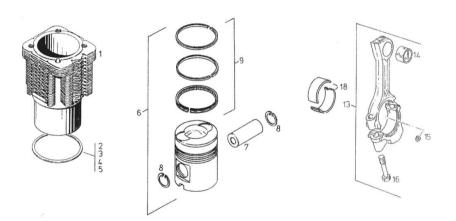

## **ENGINE CYLINDER / PISTON BF 6L 913**

| Fig.    | P/n      | QTY | Name                      |
|---------|----------|-----|---------------------------|
| Notes:  |          |     |                           |
| TOPLINE | ER 4075] |     |                           |
| _       | -        |     |                           |
| 1       | 04157761 | 6   | engine cylinder           |
| 2       | 02137256 | 12  | shim mm 0.20              |
|         |          |     | 0,2 MM                    |
| 2.1     | 04153358 |     | ring mm 0.3               |
|         |          |     | 0,3 MM                    |
| 3       | 04231432 | 18  | ring mm 0.50              |
|         |          |     | 0,5 MM                    |
| 4       | 04150264 | 6   | shim                      |
|         |          |     | 0,8 MM                    |
| 5       | 02239331 | 6   | shim                      |
|         |          |     | 1,0 MM                    |
| 6       | 04231425 | 6   | piston                    |
|         |          |     | 102,00 MM                 |
| 6.1     | 04231427 |     | piston                    |
|         |          |     | 102,50 MM                 |
| 7       | 02133883 | 6   | piston pin                |
| 8       | 01107827 | 12  | circlip 40 x 1.75         |
| 9       | 04231303 | 6   | piston ring set mm 102.00 |
|         |          |     | 102,00 MM                 |
| 9.1     | 04231420 |     | piston ring set           |
|         |          |     | 102,50 MM                 |
| 13      | 04152302 | 6   | connecting rod            |
| 14      | 02138563 | 6   | bush                      |
| 15      | 02136101 | 6   | pin                       |
| 16      | 04157075 | 12  | screw                     |
| 18      | 04232679 | 6   | con.rod half bushing      |
|         |          |     | 66,00 MM                  |
| 18.1    | 04232680 |     | conrod bearing            |
|         |          |     | 65,75 MM                  |
| 18.2    | 04232681 |     | conrod bearing            |
|         |          |     | 65,50 MM                  |
|         |          |     |                           |