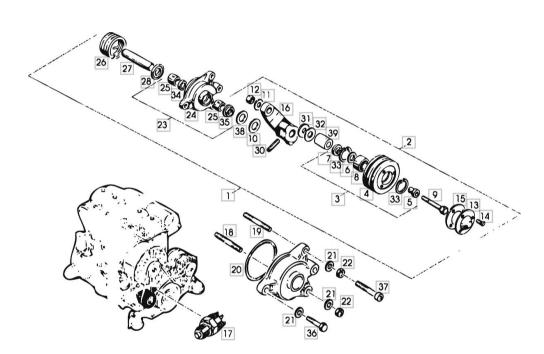

## **ENGINE OIL PUMP BF 6L 913**

| Fig.   | P/n      | QTY | Name                 |  |
|--------|----------|-----|----------------------|--|
| Notes: | ER 4075] |     |                      |  |
| 1      | 02238211 | 1   | primer               |  |
| 2      | 01213241 | 1   | screw                |  |
| 3      | 01213240 | 1   | ring                 |  |
| 4      | 01112297 | 2   | screw m8x12 d933     |  |
| 5      | 01102799 | 2   | washer 8, d128       |  |
| 6      | 01103316 | 2   | screw m 6 p.1.0 x 16 |  |
| 7      | 01117861 | 2   | washer               |  |
| 8      | 01112813 | 2   | nut m 6              |  |
| 9      | 02136648 | 2   | fascia               |  |
| 10     | 04232511 | 1   | water pump           |  |
|        |          |     | G 10,13-15           |  |
| 11     | 01169689 | 2   | washer               |  |
| 12     | 01110606 | 2   | screw                |  |
| 13     | 02137612 | 1   | oil seal             |  |
| 14     | 02237234 | 1   | cover                |  |
| 15     | 02237346 | 5   | screw                |  |
| 16     | 01174605 | 2   | oil seal             |  |
| 17     | 02239983 | 1   | tube                 |  |
| 18     | 02138201 | 1   | spring               |  |

## **ENGINE CRANKSHAFT BF 6L 913**

| Fig.               | P/n      | QTY | Name                 |  |
|--------------------|----------|-----|----------------------|--|
| Notes:<br>[TOPLINE | ER 4075] |     |                      |  |
| 1                  | 02929344 | 1   | crankshaft           |  |
| 2                  | 02929344 | 1   | gear                 |  |
| 3                  | 01137239 | 1   | pin                  |  |
| 4                  | 01157259 | 1   | grub screw           |  |
| 5                  | 04231079 | 7   | half-bushing         |  |
| 3                  | 07231079 | /   | 75,00 MM             |  |
| 6                  | 04232679 | 6   | con.rod half bushing |  |
| · ·                | 04232073 | O   | 66,00 MM             |  |
| 7                  | 04232790 | 1   | shim                 |  |
| •                  | 0.202730 | -   | 2,94 MM              |  |
| 8                  | 04232791 | 1   | shim                 |  |
|                    |          |     | 2,94 MM              |  |
| 10                 | 01103781 | 8   | screw                |  |
| 11                 | 01172303 | 8   | washer               |  |
| 12                 | 04233039 | 1   | pulley               |  |
| 13                 | 04230442 | 1   | pulley               |  |
| 14                 | 01216128 | 1   | washer               |  |
| 15                 | 01178931 | 1   | screw                |  |
| 16                 | 04156283 | 1   | bush                 |  |
| 17                 | 04156284 | 1   | pin                  |  |
| 18                 | 03362538 | 1   | bushing              |  |
| 19                 | 04153996 | 1   | gear wheel           |  |
| 20                 | 01110688 | 1   | screw                |  |
| 21                 | 02240193 | 1   | flywheel             |  |
| 22                 | 02131081 | 1   | crown wheel          |  |
| 23                 | NE       |     | plate                |  |