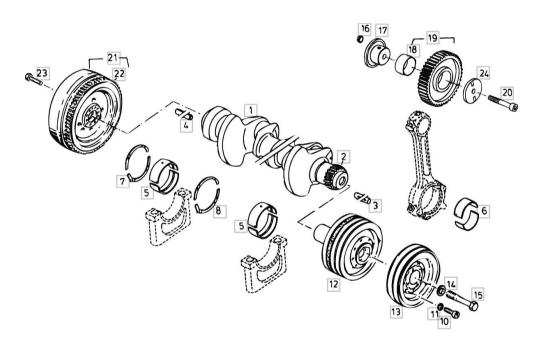

## **ENGINE CRANKSHAFT BF 6L 913**

| Fig.               | P/n      | QTY | Name                 |  |
|--------------------|----------|-----|----------------------|--|
| Notes:<br>[TOPLINE | ER 4075] |     |                      |  |
| 1                  | 02929344 | 1   | crankshaft           |  |
| 2                  | 02929344 | 1   | gear                 |  |
| 3                  | 01137239 | 1   | pin                  |  |
| 4                  | 01157259 | 1   | grub screw           |  |
| 5                  | 04231079 | 7   | half-bushing         |  |
| 3                  | 07231079 | /   | 75,00 MM             |  |
| 6                  | 04232679 | 6   | con.rod half bushing |  |
| · ·                | 04232073 | O   | 66,00 MM             |  |
| 7                  | 04232790 | 1   | shim                 |  |
| •                  | 0.202730 | -   | 2,94 MM              |  |
| 8                  | 04232791 | 1   | shim                 |  |
|                    |          |     | 2,94 MM              |  |
| 10                 | 01103781 | 8   | screw                |  |
| 11                 | 01172303 | 8   | washer               |  |
| 12                 | 04233039 | 1   | pulley               |  |
| 13                 | 04230442 | 1   | pulley               |  |
| 14                 | 01216128 | 1   | washer               |  |
| 15                 | 01178931 | 1   | screw                |  |
| 16                 | 04156283 | 1   | bush                 |  |
| 17                 | 04156284 | 1   | pin                  |  |
| 18                 | 03362538 | 1   | bushing              |  |
| 19                 | 04153996 | 1   | gear wheel           |  |
| 20                 | 01110688 | 1   | screw                |  |
| 21                 | 02240193 | 1   | flywheel             |  |
| 22                 | 02131081 | 1   | crown wheel          |  |
| 23                 | NE       |     | plate                |  |