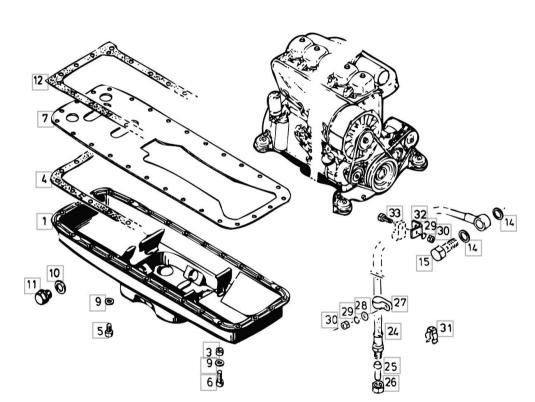

## **ENGINE OIL PAN BF 6L 913**

| Fig.               | P/n      | QTY | Name                   |  |
|--------------------|----------|-----|------------------------|--|
| Notes:             |          |     |                        |  |
| Notes:<br>[TOPLINE | ED 40751 |     |                        |  |
| [TOPLINE           | SK 4075] |     |                        |  |
| 1                  | 02234519 | 1   | oil sump               |  |
| 3                  | 01216151 | 1   | bushing                |  |
| 4                  | 04157240 | 1   | gasket                 |  |
| 5                  | 01102193 | 26  | screw m 8 x 16         |  |
| 6                  | 01110577 | 1   | screw m 8 x 25         |  |
| 7                  | 04161492 | 1   | division               |  |
| 9                  | 01107548 | 27  | washer 8.4             |  |
| 10                 | 01118784 | 1   | oil seal 30x36x2 d7603 |  |
| 11                 | 01220240 | 1   | screw                  |  |
| 12                 | 03362581 | 1   | gasket                 |  |
| 14                 | 01118784 | 2   | oil seal 30x36x2 d7603 |  |
| 15                 | 01139203 | 1   | pipe union m 30 x 1,5  |  |
| 24                 | 16020988 | 1   | tube                   |  |
| 25                 | 01179135 | 1   | plug L 18-V1           |  |
| 26                 | 01127347 | 1   | nut CL 18              |  |
| 27                 | 01145232 | 3   | clamp Ø 22             |  |
| 28                 | 06214189 | 3   | washer 6.4             |  |
| 29                 | 01102797 | 5   | washer 6, d128         |  |
| 30                 | 01112813 | 5   | nut m 6                |  |
| 31                 | 16022166 | 1   | brace                  |  |
| 32                 | 16006188 | 1   | angular                |  |
| 33                 | 01112270 | 1   | screw m6x28 d933       |  |