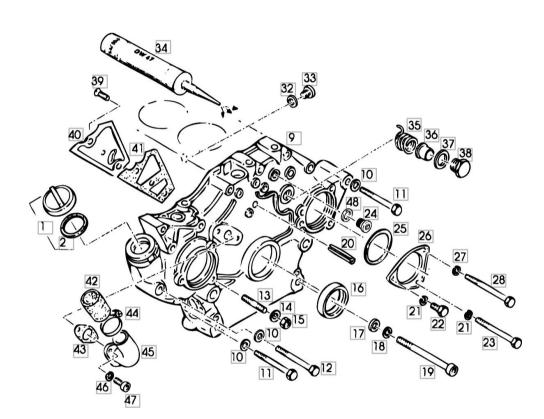

## **ENGINE FRONT COVER BF 6L 913**

| Fig.     | P/n      | QTY | Name                 |
|----------|----------|-----|----------------------|
| Notes:   |          |     |                      |
| [TOPLINE | ER 4075] |     |                      |
|          | -        |     |                      |
| 1        | 01236291 | 1   | plug                 |
| 2        | 01236290 |     | oil seal             |
| 9        | 04158438 | 1   | cover                |
| 10       | 01107101 | 5   | washer 8.4           |
| 11       | 01111179 | 3   | screw m 8 x 70, d931 |
| 12       | 01127046 | 1   | screw m 8 x 60       |
| 13       | 01174192 | 1   | screw                |
| 14       | 01216108 | 2   | washer               |
| 15       | 01122477 | 2   | nut m 8 p.1.25       |
| 16       | 04154144 | 1   | special oil seal     |
| 17       | 01107556 | 16  | washer               |
| 18       | 01127679 | 4   | spring washer        |
| 19       | 01102281 | 4   | screw m14x100 d912   |
| 20       | 01115460 | 1   | pin                  |
| 21       | 01102799 | 2   | washer 8, d128       |
| 22       | 01112299 | 1   | screw m 8 x 12, d933 |
| 23       | 01122399 | 1   | screw                |
| 24       | 01151441 | 1   | screw                |
| 25       | 01166111 | 1   | oil seal             |
| 26       | 02238504 | 1   | cover                |
| 27       | 01102800 | 1   | washer 10.2          |
| 28       | 01111336 | 1   | screw m 10 x 75      |
| 32       | 01118673 | 1   | oil seal             |
| 33       | 01110422 | 1   | screw                |
| 34       | 01016120 |     | compound 1 kg        |
| 35       | 02237638 | 1   | spring               |
| 36       | 02135019 | 1   | tube                 |
| 37       | 01118750 | 1   | oil seal             |
| 38       | 04230057 | 1   | screw                |
| 39       | 01137776 | 3   | screw                |
| 40       | 02231500 | 1   | plate                |
| 41       | 02230313 | 1   | gasket               |
| 42       | 01175628 | 1   | rubber sleeve        |
| 43       | 01178417 | 1   | gasket               |
| 44       | 01173962 | 1   | clamp Ø 20/32        |
| 45       | 04153420 | 1   | piping               |
| 46       | 01216121 | 2   | washer               |
| 47       | 01102195 | 2   | screw m8x22 d912     |
| 48       | 01118716 | 1   | oil seal 18 x 24     |
|          |          |     |                      |