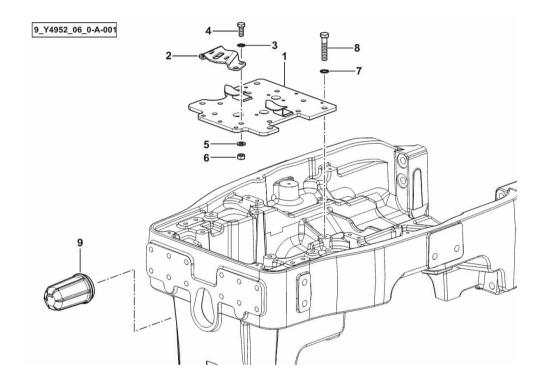

1/1

Section: E0 - REAR AXLE

**PLUG** 

Ref: E0.03.5 (1)

Name

Section: F0 - FRONT AXLE FRONT SUPPORT

P/n

Ref: F0.01.0 (1)