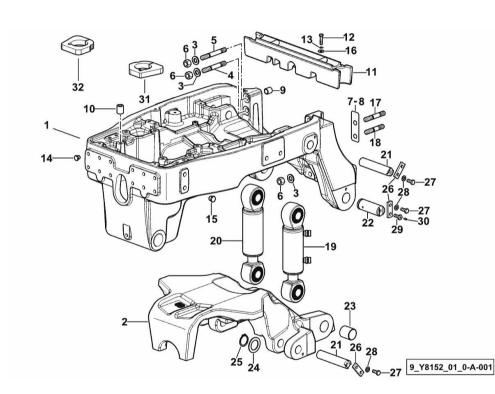

Section: F0 - FRONT AXLE

Ref: F0.01.2 (2)

# FRONT CARRIER WITH SUSPENSION

| Fig. | P/n | QTY | Name |
|------|-----|-----|------|