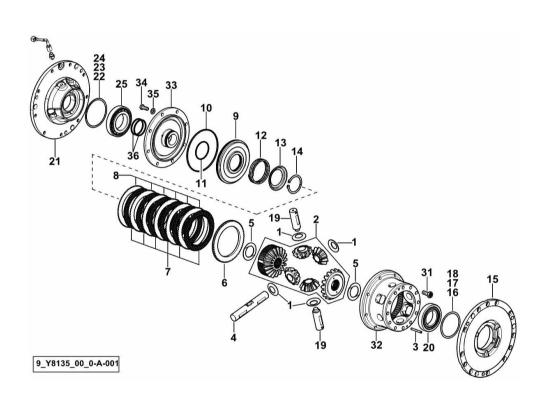

# 4-PLANET PINION DIFFERENTIAL

| Fig.        | P/n             | QTY | Name                         |
|-------------|-----------------|-----|------------------------------|
| Notes:      |                 |     |                              |
| [Virtus 100 | O Infinity]     |     |                              |
| -           |                 |     |                              |
| 1           | 0.157.3550.0    | 4   | shoulder ring                |
| 2           | 0.011.7161.3    | 1   | crown wheel                  |
| 3           | 2.1631.519.0    | 2   | roll pin 6x50                |
| 4           | 0.010.0614.0/10 | 1   | pin                          |
| 5           | 2.1599.427.0/10 | 2   | shoulder ring 42x64x0.3      |
| 6           | 0.008.5908.0    | 1   | spacer                       |
| 7           | 0.010.5034.2    | 6   | disc mm 2.50                 |
| 8           | 0.010.0711.0    | 6   | disc mm 1.75                 |
| 9           | 0.010.4853.0/10 | 1   | piston                       |
| 10          | 2.1539.094.0    | 1   | special oil seal 151.99x3.53 |
| 11          | 0.005.8281.0    | 1   | oil seal 61.6x2.62           |
| 12          | 0.008.4346.2    | 1   | spring                       |
| 13          | 0.008.4344.0    | 1   | cup                          |
| 14          | 2.1410.024.1    | 1   | circlip Ø 60 mm              |
| 15          | 0.015.2833.0/20 | 1   | flange sx/lh/li              |
| 16          | 2.1580.319.0    | 5   | shim 86x98x0.5               |
| 17          | 2.1580.320.0    | 2   | shim 86x98x0.2               |
| 18          | 2.1580.321.0    | 2   | shim 86x98x0.05              |
| 19          | 0.010.0613.0    | 2   | pin                          |
| 20          | 2.2520.012.0    | 1   | roller bearing iso 55 kb 02  |
| 21          | 0.015.6692.0/10 | 1   | flange                       |
| 22          | 2.1580.305.0    | 2   | shim 97x108x0.2              |
| 23          | 2.1580.306.0    | 2   | shim 97x108x0.5              |
| 24          | 2.1580.312.0    | 2   | shim 97x108x0.05             |
| 25          | 2.2520.013.0    | 1   | roller bearing iso 60 kb 02  |
| 31          | 2.0129.028.2    | 12  | screw m 12 p.1.25x30         |
| 32          | 0.010.0549.0/20 | 1   | differential carrier         |
| 33          | 0.008.5909.3/30 | 1   | cover                        |
| 34          | 2.0112.309.2    | 8   | screw m 10 p.1.5 x 25        |
| 35          | 2.1475.003.2    | 8   | washer 10                    |
| 36          | 0.164.3646.0    | 2   | piston ring                  |
|             |                 |     |                              |