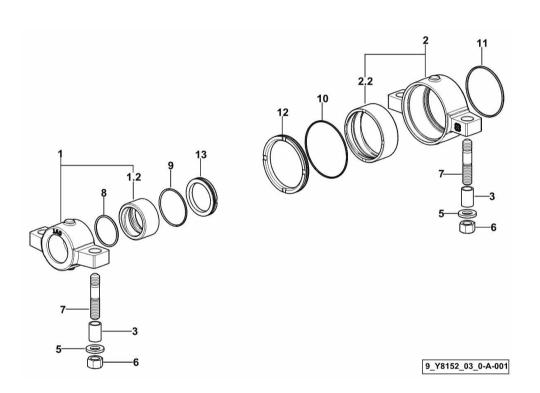

Section: F0 - FRONT AXLE

Ref: F0.01.2 (1)

# FRONT CARRIER WITH SUSPENSION

| Fig. | P/n | QTY | Name |
|------|-----|-----|------|

#### Notes:

- FOR TYPES W/ OR W/ PROVISION FOR FRONT LIFT/FRONT PTO [Virtus 100 Infinity] 10008 <-

| 1  | 0.018.9317.0    | 1                | front support              |
|----|-----------------|------------------|----------------------------|
| 2  | 0.018.9302.0    | 1                | support                    |
| 3  | 2.1475.206.7    | 8                | washer 17x32               |
| 4  | 2.0443.423.7    | 2                | stud bolt m 16 p.1.5x90    |
| 5  | 2.0443.425.7    | 2                | stud bolt m 16 p.1.5 x 100 |
| 6  | 2.1012.309.7    | 8                | nut m 16 p.1.5             |
| 7  | 0.019.0152.0    | 2                | shim mm 0.1                |
| 8  | 0.019.0154.0    | 6                | shim mm 0.2                |
| 9  | 2.2680.047.0    | 2                | ring 17x22x23              |
| 10 | 2.1579.820.2    | 4                | spacer 13x25x30            |
| 11 | 0.018.9833.2    | 1                | gasket                     |
| 12 | 2.0112.213.2    | 2                | screw m 8 p.1.25 x 35      |
| 13 | 2.1470.004.2    | 2                | lock washer 8              |
| 14 | 2.3199.360.0    | 12               | plug m 14 p.2              |
| 15 | 2.3199.361.0    | 8                | plug m 18 p.2.5            |
| 16 | 2.1312.004.2    | 2                | washer 8x24x2              |
| 17 | 2.0443.420.7    | 2                | stud bolt m 16 p.1.5 x 75  |
| 18 | 2.0443.418.7    | 2                | stud bolt m 16 p.1.5 x 65  |
| 19 | 04455060/10     | 1                | jack sx/lh/li - Weber      |
|    |                 |                  | <b>3</b> 04455060/10       |
| 20 | 04455061/10     | 1                | jack dx/rh/re - Weber      |
|    |                 |                  | <b>3</b> 04455061/10       |
| 21 | 0.015.3715.0/10 | 4                | pin                        |
| 22 | 04438671        | 2                | pin                        |
| 23 | 04424134/20     | 2<br>2<br>2<br>2 | bushing                    |
| 24 | 04438682        | 2                | ring                       |
| 25 | 2.1410.016.7    | 2                | circlip 40x1.75            |
| 26 | 04422768        | 6                | small plate                |
| 27 | 2.0112.309.2    | 10               | screw m 10 p.1.5 x 25      |
| 28 | 2.1310.006.2    | 10               | flat washer 10.5x21        |
| 29 | 04450386/20     | 2                | screw m 10 x 25            |
| 30 | 2.3820.101.2    | 2                | grease gun m 6 p.1 x 5     |
| 31 | 0.020.2981.0    | 1                | dust guard sx/lh/li        |
| 32 | 0.020.2982.0    | 1                | dust guard dx/rh/re        |
|    |                 |                  |                            |