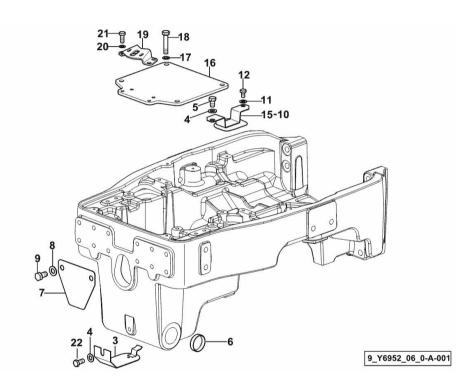

1/1

Section: E0 - REAR AXLE

**PLUG** 

Ref: E0.03.5 (1)

Name

Section: F0 - FRONT AXLE FRONT SUPPORT

P/n

Ref: F0.01.0 (1)

# Fig. Notes:

- FOR TYPES WITHOUT FRONT PTO AND FRONT LIFT [Virtus 100 Infinity]

QTY

| 1  | 0.018.9333.0/10 | 1  | front support            |
|----|-----------------|----|--------------------------|
| 2  | 2.0113.629.2    | 4  | screw m 16 p.2x100       |
| 3  | 2.1475.206.7    | 8  | washer 17x32             |
| 5  | 2.0443.426.7    | 4  | stud bolt m 16 p.1.5x110 |
| 6  | 2.1012.309.7    | 4  | nut m 16 p.1.5           |
| 7  | 0.019.0152.0    | 2  | shim mm 0.1              |
| 8  | 0.019.0154.0    | 6  | shim mm 0.2              |
| 9  | 2.2680.047.0    | 2  | ring 17x22x23            |
| 11 | 0.019.0178.2    | 1  | gasket                   |
| 12 | 2.0112.213.2    | 2  | screw m 8 p.1.25 x 35    |
| 13 | 2.1470.004.2    | 2  | lock washer 8            |
| 14 | 2.3199.360.0    | 12 | plug m 14 p.2            |
| 15 | 2.3199.361.0    | 8  | plug m 18 p.2.5          |
| 16 | 2.1312.004.2    | 2  | washer 8x24x2            |