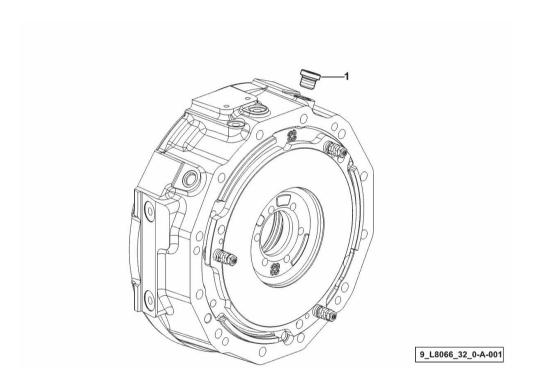

1/1

Section: E0 - REAR AXLE

**PLUG** 

Ref: E0.03.5 (1)

Name

Section: F0 - FRONT AXLE FRONT SUPPORT

P/n

Ref: F0.01.0 (1)