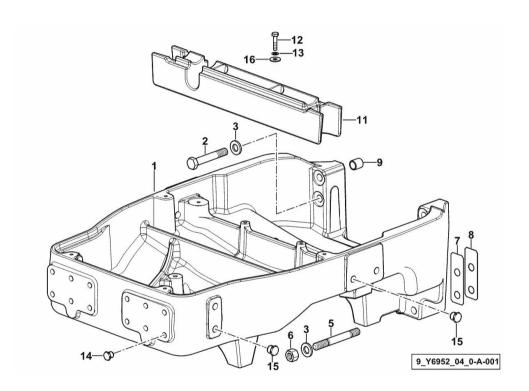

Section: F0 - FRONT AXLE

Ref: F0.01.2 (1)

# FRONT CARRIER WITH SUSPENSION

| Fig. | P/n | QTY | Name |
|------|-----|-----|------|

#### Notes:

- FOR TYPES W/ OR W/ PROVISION FOR FRONT LIFT/FRONT PTO [Virtus 100 Infinity] 10008 <-

| 1  | 0.018.9317.0    | 1                | front support              |
|----|-----------------|------------------|----------------------------|
| 2  | 0.018.9302.0    | 1                | support                    |
| 3  | 2.1475.206.7    | 8                | washer 17x32               |
| 4  | 2.0443.423.7    | 2                | stud bolt m 16 p.1.5x90    |
| 5  | 2.0443.425.7    | 2                | stud bolt m 16 p.1.5 x 100 |
| 6  | 2.1012.309.7    | 8                | nut m 16 p.1.5             |
| 7  | 0.019.0152.0    | 2                | shim mm 0.1                |
| 8  | 0.019.0154.0    | 6                | shim mm 0.2                |
| 9  | 2.2680.047.0    | 2                | ring 17x22x23              |
| 10 | 2.1579.820.2    | 4                | spacer 13x25x30            |
| 11 | 0.018.9833.2    | 1                | gasket                     |
| 12 | 2.0112.213.2    | 2                | screw m 8 p.1.25 x 35      |
| 13 | 2.1470.004.2    | 2                | lock washer 8              |
| 14 | 2.3199.360.0    | 12               | plug m 14 p.2              |
| 15 | 2.3199.361.0    | 8                | plug m 18 p.2.5            |
| 16 | 2.1312.004.2    | 2                | washer 8x24x2              |
| 17 | 2.0443.420.7    | 2                | stud bolt m 16 p.1.5 x 75  |
| 18 | 2.0443.418.7    | 2                | stud bolt m 16 p.1.5 x 65  |
| 19 | 04455060/10     | 1                | jack sx/lh/li - Weber      |
|    |                 |                  | <b>3</b> 04455060/10       |
| 20 | 04455061/10     | 1                | jack dx/rh/re - Weber      |
|    |                 |                  | <b>3</b> 04455061/10       |
| 21 | 0.015.3715.0/10 | 4                | pin                        |
| 22 | 04438671        | 2                | pin                        |
| 23 | 04424134/20     | 2<br>2<br>2<br>2 | bushing                    |
| 24 | 04438682        | 2                | ring                       |
| 25 | 2.1410.016.7    | 2                | circlip 40x1.75            |
| 26 | 04422768        | 6                | small plate                |
| 27 | 2.0112.309.2    | 10               | screw m 10 p.1.5 x 25      |
| 28 | 2.1310.006.2    | 10               | flat washer 10.5x21        |
| 29 | 04450386/20     | 2                | screw m 10 x 25            |
| 30 | 2.3820.101.2    | 2                | grease gun m 6 p.1 x 5     |
| 31 | 0.020.2981.0    | 1                | dust guard sx/lh/li        |
| 32 | 0.020.2982.0    | 1                | dust guard dx/rh/re        |
|    |                 |                  |                            |