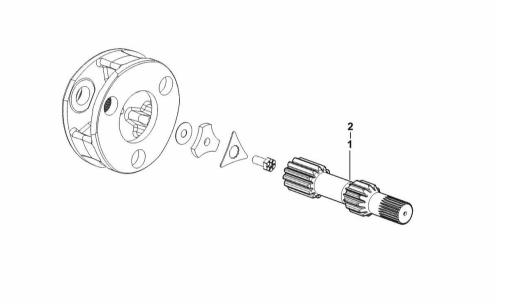

# REAR REDUCTION GEARS AND AXLE SHAFTS SX/LH/LI - DX/RH/RE

| Fig.       | P/n             | QTY | Name                           |
|------------|-----------------|-----|--------------------------------|
| Notes:     |                 |     |                                |
| [Virtus 10 | 0 Infinity1     |     |                                |
| [          | ·               |     |                                |
| 2          | 0.015.3262.3/10 | 2   | half-shaft                     |
| 2.1        | 0.148.4737.0/20 | 8   | small column m 20x68           |
| 2.3        | 0.008.4226.0/10 | 1   | spacer                         |
| 3          | 2.2520.013.0    | 2   | roller bearing iso 60 kb 02    |
| 4          | 2.1510.331.0    | 2   | oil seal 60x85x10              |
| 5          | 2.1410.045.1    | 2   | circlip 125                    |
| 6          | 0.008.5581.0/10 | 2   | differential carrier           |
| 9          | 0.255.4745.0/10 | 2   | spacer                         |
| 10         | 0.008.5605.0    | 2   | washer                         |
| 11         | 2.0139.041.1    | 2   | screw m 14 p.1.5 x 33          |
| 12         | 2.1589.170.0    | 12  | shoulder ring 35x58x1          |
| 13         | 0.008.5582.0    | 6   | planet gear                    |
| 14         | 2.2999.197.0    | 6   | roller cage                    |
| 15         | 0.445.4725.0    | 6   | pin                            |
| 16         | 2.1589.106.0    | 6   | shoulder ring 14.5 x 41 x 1.0  |
| 17         | 2.1589.107.0    | 2   | shoulder ring 14.5 x 41 x 0.5  |
| 18         | 2.1589.108.0    | 2   | shoulder ring 14.5 x 41 x 0.2  |
| 19         | 2.1589.109.0    | 2   | shoulder ring 14.5 x 41 x 0.1  |
| 33         | 2.1589.246.0    | 2   | shoulder ring 14.5 x 41 x 0.15 |
| 34         | 2.1549.138.0    | 6   | spacer                         |
| 35         | 2.2999.227.0    | 2   | special bearing 70x110x31      |