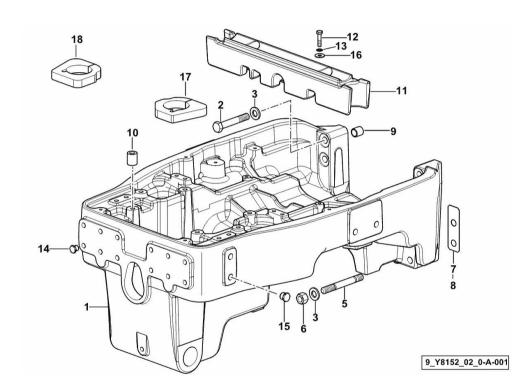

Section: F0 - FRONT AXLE

Ref: F0.01.2 (1)

# FRONT CARRIER WITH SUSPENSION

| Fig. | P/n | QTY | Name |
|------|-----|-----|------|

#### Notes:

- FOR TYPES W/ OR W/ PROVISION FOR FRONT LIFT/FRONT PTO [Virtus 100 Infinity] 10008 <-

| 1  | 0.018.9317.0    | 1                | front support              |
|----|-----------------|------------------|----------------------------|
| 2  | 0.018.9302.0    | 1                | support                    |
| 3  | 2.1475.206.7    | 8                | washer 17x32               |
| 4  | 2.0443.423.7    | 2                | stud bolt m 16 p.1.5x90    |
| 5  | 2.0443.425.7    | 2                | stud bolt m 16 p.1.5 x 100 |
| 6  | 2.1012.309.7    | 8                | nut m 16 p.1.5             |
| 7  | 0.019.0152.0    | 2                | shim mm 0.1                |
| 8  | 0.019.0154.0    | 6                | shim mm 0.2                |
| 9  | 2.2680.047.0    | 2                | ring 17x22x23              |
| 10 | 2.1579.820.2    | 4                | spacer 13x25x30            |
| 11 | 0.018.9833.2    | 1                | gasket                     |
| 12 | 2.0112.213.2    | 2                | screw m 8 p.1.25 x 35      |
| 13 | 2.1470.004.2    | 2                | lock washer 8              |
| 14 | 2.3199.360.0    | 12               | plug m 14 p.2              |
| 15 | 2.3199.361.0    | 8                | plug m 18 p.2.5            |
| 16 | 2.1312.004.2    | 2                | washer 8x24x2              |
| 17 | 2.0443.420.7    | 2                | stud bolt m 16 p.1.5 x 75  |
| 18 | 2.0443.418.7    | 2                | stud bolt m 16 p.1.5 x 65  |
| 19 | 04455060/10     | 1                | jack sx/lh/li - Weber      |
|    |                 |                  | <b>3</b> 04455060/10       |
| 20 | 04455061/10     | 1                | jack dx/rh/re - Weber      |
|    |                 |                  | <b>3</b> 04455061/10       |
| 21 | 0.015.3715.0/10 | 4                | pin                        |
| 22 | 04438671        | 2                | pin                        |
| 23 | 04424134/20     | 2<br>2<br>2<br>2 | bushing                    |
| 24 | 04438682        | 2                | ring                       |
| 25 | 2.1410.016.7    | 2                | circlip 40x1.75            |
| 26 | 04422768        | 6                | small plate                |
| 27 | 2.0112.309.2    | 10               | screw m 10 p.1.5 x 25      |
| 28 | 2.1310.006.2    | 10               | flat washer 10.5x21        |
| 29 | 04450386/20     | 2                | screw m 10 x 25            |
| 30 | 2.3820.101.2    | 2                | grease gun m 6 p.1 x 5     |
| 31 | 0.020.2981.0    | 1                | dust guard sx/lh/li        |
| 32 | 0.020.2982.0    | 1                | dust guard dx/rh/re        |
|    |                 |                  |                            |