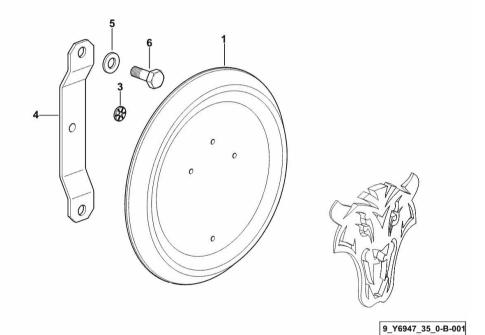

# REAR WHEEL HUB COVER

| Fig.                 | P/n          | QTY | Name                 |
|----------------------|--------------|-----|----------------------|
| Notes:<br>[Virtus 10 | 00 Infinity] |     |                      |
| 1                    | 0.019.4336.7 | 2   | cover                |
| 3                    | 2.6999.076.0 | 8   | spring washer        |
| 4                    | 0.019.5747.3 | 2   | bracket              |
| 5                    | 2.1310.002.2 | 4   | flat washer 6.4x12.5 |
| 6                    | 2.0112.005.2 | 4   | screw m 6 p.1 x 16   |