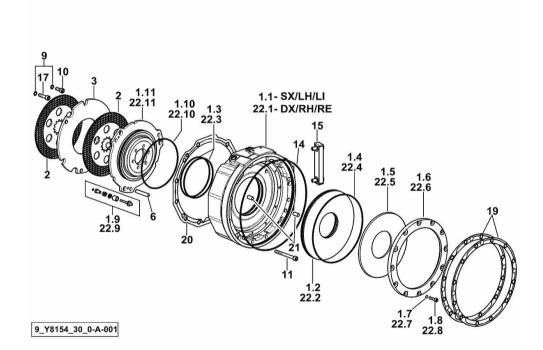

# REAR BRAKES WITH 0.55 mm WEAR ADJUSTMENT

| Fig.                  | P/n              | QTY | Name                      |
|-----------------------|------------------|-----|---------------------------|
| <b>N</b> T .          |                  |     |                           |
| Notes:<br>[Virtus 100 | Infinity]        |     |                           |
| [viitus roc           | minity           |     |                           |
| 1.1                   | 0.021.2415.0/20  | 1   | flange                    |
| 1.1                   | 0.021.2 (10.0/20 | •   | SX/LH/LI                  |
| 1.2                   | 0.018.9211.0     | 1   | piston                    |
| 1.3                   | 2.1532.253.0     | 2   | oil seal 148.82x3.53      |
| 1.4                   | 2.1532.308.0     | 1   | oil seal 253.59x3.53      |
| 1.5                   | 2.1499.244.0     | 1   | spring 250x105            |
| 1.6                   | 0.015.2815.0/10  | 1   | ring                      |
| 1.7                   | 2.1480.014.2     | 12  | washer 8                  |
| 1.8                   | 2.0314.210.2     | 12  | screw m 8 x 30            |
| 1.9                   | 0.018.7891.4     | 3   | device                    |
| 1.10                  | 2.1532.279.0     | 1   | oil seal 183.74x3.53      |
| 1.11                  | 0.015.2798.0/30  | 1   | piston                    |
| 2                     | 0.016.3140.2     | 4   | brake disc D=243          |
| 3                     | 0.015.2805.0/20  | 2   | spacer                    |
| 6                     | 2.1655.617.0     | 6   | pin 12x65                 |
| 9                     | 2.1480.015.2     | 18  | washer 10                 |
| 10                    | 2.0312.308.2     | 16  | screw m 10 p.1.5 x 25     |
| 11                    | 2.0312.326.2     | 8   | screw m 10 p.1.5x100      |
| 14                    | 2.1539.518.0     | 2   | special oil seal 343x3.53 |
| 15                    | 0.015.8160.0     | 1   | level indicator           |
| 17                    | 2.0312.314.2     | 2   | screw m 10 p.1.5 x 40     |
| 19                    | 0.017.1697.0/10  | 4   | gasket                    |
| 20                    | 0.017.2401.0     | 2   | gasket                    |
| 21                    | 2.1655.608.0     | 4   | pin 12 x 24               |
| 22.1                  | 0.019.6746.0/20  | 1   | flange                    |
|                       |                  |     | DX/RH/RE                  |
| 22.2                  | 0.018.9211.0     | 1   | piston                    |
| 22.3                  | 2.1532.253.0     | 2   | oil seal 148.82x3.53      |
| 22.4                  | 2.1532.308.0     | 1   | oil seal 253.59x3.53      |
| 22.5                  | 2.1499.244.0     | 1   | spring 250x105            |
| 22.6                  | 0.015.2815.0/10  | 1   | ring                      |
| 22.7                  | 2.1480.014.2     | 12  | washer 8                  |
| 22.8                  | 2.0313.210.7     | 12  | screw m 8 x 30            |
| 22.8                  | 2.0314.210.2     | 12  | screw m 8 x 30            |
| 22.9                  | 0.018.7891.4     | 3   | device                    |
| 22.10                 | 2.1532.279.0     | 1   | oil seal 183.74x3.53      |
| 22.11                 | 0.015.2798.0/30  | 1   | piston                    |
|                       |                  |     |                           |