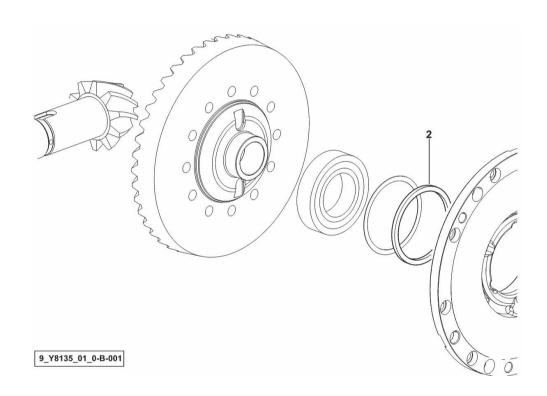

# REAR REDUCTION GEARS AND AXLE SHAFTS SX/LH/LI - DX/RH/RE

| Fig.       | P/n             | QTY | Name                           |
|------------|-----------------|-----|--------------------------------|
| Notes:     |                 |     |                                |
| [Virtus 10 | 0 Infinity1     |     |                                |
| [          | ·               |     |                                |
| 2          | 0.015.3262.3/10 | 2   | half-shaft                     |
| 2.1        | 0.148.4737.0/20 | 8   | small column m 20x68           |
| 2.3        | 0.008.4226.0/10 | 1   | spacer                         |
| 3          | 2.2520.013.0    | 2   | roller bearing iso 60 kb 02    |
| 4          | 2.1510.331.0    | 2   | oil seal 60x85x10              |
| 5          | 2.1410.045.1    | 2   | circlip 125                    |
| 6          | 0.008.5581.0/10 | 2   | differential carrier           |
| 9          | 0.255.4745.0/10 | 2   | spacer                         |
| 10         | 0.008.5605.0    | 2   | washer                         |
| 11         | 2.0139.041.1    | 2   | screw m 14 p.1.5 x 33          |
| 12         | 2.1589.170.0    | 12  | shoulder ring 35x58x1          |
| 13         | 0.008.5582.0    | 6   | planet gear                    |
| 14         | 2.2999.197.0    | 6   | roller cage                    |
| 15         | 0.445.4725.0    | 6   | pin                            |
| 16         | 2.1589.106.0    | 6   | shoulder ring 14.5 x 41 x 1.0  |
| 17         | 2.1589.107.0    | 2   | shoulder ring 14.5 x 41 x 0.5  |
| 18         | 2.1589.108.0    | 2   | shoulder ring 14.5 x 41 x 0.2  |
| 19         | 2.1589.109.0    | 2   | shoulder ring 14.5 x 41 x 0.1  |
| 33         | 2.1589.246.0    | 2   | shoulder ring 14.5 x 41 x 0.15 |
| 34         | 2.1549.138.0    | 6   | spacer                         |
| 35         | 2.2999.227.0    | 2   | special bearing 70x110x31      |

1/1

9\_J1547\_31\_0-A-001