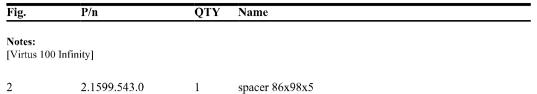

Section: E0 - REAR AXLE **SEPARATOR 86x98x5** 

Ref: E0.02.2 (1)

Section: E0 - REAR AXLE Ref: E0.02.3 (1)