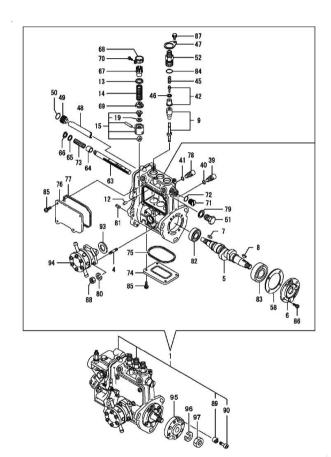

Name

QTY

Section: B0 - ENGINE

Fig.

FUEL INJECT. PUMP

P/n

| 1 W-WY719751-51380 1 4 W-WY129155-51020 2 5 W-WY119717-51030 1 6 W-WY119717-51060 1 7 W-WY119717-51070 1 8 W-WY122710-51090 1 9 W-WY129155-51140 3 12 W-WY129155-51140 3 13 W-WY158600-51170 3 14 W-WY119717-51100 3 15 W-WY119717-51200 3 19 W-WY129155-51600 3 39 W-WY158600-51270 3 40 W-WY129155-51280 3 41 W-WY129155-51280 3 41 W-WY129155-51280 1 42 W-WY119717-51300 3 45 W-WY119717-51300 3 46 W-WY124550-51350 3 47 W-WY119717-51300 3 48 W-WY129155-51400 1 49 W-WY129155-51400 1 50 W-WY119717-51420 1 51 W-WY158600-51410 1 50 W-WY119717-51420 1 51 W-WY158600-51410 1 52 W-WY158600-51442 3 58 W-WY129155-51442 3                                                                                                                                                                                                                          |  |
|-----------------------------------------------------------------------------------------------------------------------------------------------------------------------------------------------------------------------------------------------------------------------------------------------------------------------------------------------------------------------------------------------------------------------------------------------------------------------------------------------------------------------------------------------------------------------------------------------------------------------------------------------------------------------------------------------------------------------------------------------------------------------------------------------------------------------------------------------------------|--|
| 5       W-WY119717-51030       1         6       W-WY119717-51060       1         7       W-WY119717-51070       1         8       W-WY122710-51090       1         9       W-WY119717-51100       3         12       W-WY129155-51140       3         13       W-WY119717-51190       3         14       W-WY119717-51200       3         19       W-WY129155-51600       3         39       W-WY129155-51280       3         40       W-WY129155-51280       1         42       W-WY119717-51300       3         45       W-WY119717-51330       3         46       W-WY124550-51350       3         47       W-WY18400-51370       3         48       W-WY129155-51400       1         49       W-WY158600-51410       1         50       W-WY158600-51420       1         51       W-WY158600-51420       1         52       W-WY158600-51442       3 |  |
| 6 W-WY119717-51060 1 7 W-WY119717-51070 1 8 W-WY122710-51090 1 9 W-WY119717-51100 3 12 W-WY129155-51140 3 13 W-WY158600-51170 3 14 W-WY119717-51200 3 15 W-WY119717-51200 3 19 W-WY129155-51600 3 39 W-WY158600-51270 3 40 W-WY129155-51280 1 41 W-WY129155-51280 1 42 W-WY119717-51300 3 45 W-WY119717-51300 3 46 W-WY129155-51280 1 47 W-WY119717-51300 3 48 W-WY129155-51400 1 49 W-WY129155-51400 1 49 W-WY158600-51410 1 50 W-WY119717-51420 1 51 W-WY158600-51442 3                                                                                                                                                                                                                                                                                                                                                                                 |  |
| 6 W-WY119717-51060 1 7 W-WY119717-51070 1 8 W-WY122710-51090 1 9 W-WY119717-51100 3 12 W-WY129155-51140 3 13 W-WY158600-51170 3 14 W-WY119717-51200 3 15 W-WY119717-51200 3 19 W-WY129155-51600 3 39 W-WY158600-51270 3 40 W-WY129155-51280 1 41 W-WY129155-51280 1 42 W-WY119717-51300 3 45 W-WY119717-51300 3 46 W-WY129155-51280 1 47 W-WY119717-51300 3 48 W-WY129155-51400 1 49 W-WY129155-51400 1 49 W-WY158600-51410 1 50 W-WY119717-51420 1 51 W-WY158600-51442 3                                                                                                                                                                                                                                                                                                                                                                                 |  |
| 8 W-WY122710-51090 1 9 W-WY119717-51100 3 12 W-WY129155-51140 3 13 W-WY158600-51170 3 14 W-WY119717-51190 3 15 W-WY119717-51200 3 19 W-WY129155-51600 3 39 W-WY158600-51270 3 40 W-WY129155-51280 3 41 W-WY129155-51280 1 42 W-WY119717-51300 3 45 W-WY119717-51330 3 46 W-WY124550-51350 3 47 W-WY118400-51370 3 48 W-WY129155-51400 1 49 W-WY158600-51410 1 50 W-WY119717-51420 1 51 W-WY158600-51420 1 52 W-WY158600-51442 3                                                                                                                                                                                                                                                                                                                                                                                                                           |  |
| 9 W-WY119717-51100 3 12 W-WY129155-51140 3 13 W-WY158600-51170 3 14 W-WY119717-51190 3 15 W-WY119717-51200 3 19 W-WY129155-51600 3 39 W-WY158600-51270 3 40 W-WY129155-51280 3 41 W-WY129155-51280 1 42 W-WY119717-51300 3 45 W-WY119717-51300 3 46 W-WY124550-51350 3 47 W-WY118400-51370 3 48 W-WY129155-51400 1 49 W-WY158600-51410 1 50 W-WY119717-51420 1 51 W-WY158600-51442 3                                                                                                                                                                                                                                                                                                                                                                                                                                                                      |  |
| 12 W-WY129155-51140 3 13 W-WY158600-51170 3 14 W-WY119717-51190 3 15 W-WY119717-51200 3 19 W-WY129155-51600 3 39 W-WY158600-51270 3 40 W-WY129155-51280 3 41 W-WY129155-51280 1 42 W-WY119717-51300 3 45 W-WY119717-51300 3 46 W-WY124550-51350 3 47 W-WY118400-51370 3 48 W-WY129155-51400 1 49 W-WY158600-51410 1 50 W-WY119717-51420 1 51 W-WY158600-51442 3                                                                                                                                                                                                                                                                                                                                                                                                                                                                                           |  |
| 13 W-WY158600-51170 3 14 W-WY119717-51190 3 15 W-WY119717-51200 3 19 W-WY129155-51600 3 39 W-WY158600-51270 3 40 W-WY129155-51280 3 41 W-WY129155-51280 1 42 W-WY119717-51300 3 45 W-WY119717-51330 3 46 W-WY124550-51350 3 47 W-WY118400-51370 3 48 W-WY129155-51400 1 49 W-WY158600-51410 1 50 W-WY119717-51420 1 51 W-WY158600-51420 1 52 W-WY158600-51442 3                                                                                                                                                                                                                                                                                                                                                                                                                                                                                           |  |
| 14 W-WY119717-51190 3 15 W-WY119717-51200 3 19 W-WY129155-51600 3 39 W-WY158600-51270 3 40 W-WY129155-51280 3 41 W-WY129155-51280 1 42 W-WY119717-51300 3 45 W-WY119717-51330 3 46 W-WY124550-51350 3 47 W-WY118400-51370 3 48 W-WY129155-51400 1 49 W-WY158600-51410 1 50 W-WY119717-51420 1 51 W-WY158600-51442 3                                                                                                                                                                                                                                                                                                                                                                                                                                                                                                                                       |  |
| 15 W-WY119717-51200 3 19 W-WY129155-51600 3 39 W-WY158600-51270 3 40 W-WY129155-51280 3 41 W-WY129155-51280 1 42 W-WY119717-51300 3 45 W-WY119717-51330 3 46 W-WY124550-51350 3 47 W-WY118400-51370 3 48 W-WY129155-51400 1 49 W-WY158600-51410 1 50 W-WY119717-51420 1 51 W-WY158600-51442 3                                                                                                                                                                                                                                                                                                                                                                                                                                                                                                                                                             |  |
| 19 W-WY129155-51600 3 39 W-WY158600-51270 3 40 W-WY129155-51280 3 41 W-WY129155-51280 1 42 W-WY119717-51300 3 45 W-WY119717-51330 3 46 W-WY124550-51350 3 47 W-WY118400-51370 3 48 W-WY129155-51400 1 49 W-WY158600-51410 1 50 W-WY119717-51420 1 51 W-WY158600-51420 1 52 W-WY158600-51442 3                                                                                                                                                                                                                                                                                                                                                                                                                                                                                                                                                             |  |
| 39 W-WY158600-51270 3 40 W-WY129155-51280 3 41 W-WY129155-51280 1 42 W-WY119717-51300 3 45 W-WY119717-51330 3 46 W-WY124550-51350 3 47 W-WY118400-51370 3 48 W-WY129155-51400 1 49 W-WY158600-51410 1 50 W-WY119717-51420 1 51 W-WY158600-51442 3                                                                                                                                                                                                                                                                                                                                                                                                                                                                                                                                                                                                         |  |
| 40 W-WY129155-51280 3 41 W-WY129155-51280 1 42 W-WY119717-51300 3 45 W-WY119717-51330 3 46 W-WY124550-51350 3 47 W-WY118400-51370 3 48 W-WY129155-51400 1 49 W-WY158600-51410 1 50 W-WY119717-51420 1 51 W-WY158600-51442 3                                                                                                                                                                                                                                                                                                                                                                                                                                                                                                                                                                                                                               |  |
| 41 W-WY129155-51280 1 42 W-WY119717-51300 3 45 W-WY119717-51330 3 46 W-WY124550-51350 3 47 W-WY118400-51370 3 48 W-WY129155-51400 1 49 W-WY158600-51410 1 50 W-WY119717-51420 1 51 W-WY158600-51420 1 52 W-WY158600-51442 3                                                                                                                                                                                                                                                                                                                                                                                                                                                                                                                                                                                                                               |  |
| 42 W-WY119717-51300 3 45 W-WY119717-51330 3 46 W-WY124550-51350 3 47 W-WY118400-51370 3 48 W-WY129155-51400 1 49 W-WY158600-51410 1 50 W-WY119717-51420 1 51 W-WY158600-51420 1 52 W-WY158600-51442 3                                                                                                                                                                                                                                                                                                                                                                                                                                                                                                                                                                                                                                                     |  |
| 45 W-WY119717-51330 3 46 W-WY124550-51350 3 47 W-WY118400-51370 3 48 W-WY129155-51400 1 49 W-WY158600-51410 1 50 W-WY119717-51420 1 51 W-WY158600-51420 1 52 W-WY158600-51442 3                                                                                                                                                                                                                                                                                                                                                                                                                                                                                                                                                                                                                                                                           |  |
| 46 W-WY124550-51350 3<br>47 W-WY118400-51370 3<br>48 W-WY129155-51400 1<br>49 W-WY158600-51410 1<br>50 W-WY119717-51420 1<br>51 W-WY158600-51420 1<br>52 W-WY158600-51442 3                                                                                                                                                                                                                                                                                                                                                                                                                                                                                                                                                                                                                                                                               |  |
| 47 W-WY118400-51370 3<br>48 W-WY129155-51400 1<br>49 W-WY158600-51410 1<br>50 W-WY119717-51420 1<br>51 W-WY158600-51420 1<br>52 W-WY158600-51442 3                                                                                                                                                                                                                                                                                                                                                                                                                                                                                                                                                                                                                                                                                                        |  |
| 48 W-WY129155-51400 1<br>49 W-WY158600-51410 1<br>50 W-WY119717-51420 1<br>51 W-WY158600-51420 1<br>52 W-WY158600-51442 3                                                                                                                                                                                                                                                                                                                                                                                                                                                                                                                                                                                                                                                                                                                                 |  |
| 49 W-WY158600-51410 1<br>50 W-WY119717-51420 1<br>51 W-WY158600-51420 1<br>52 W-WY158600-51442 3                                                                                                                                                                                                                                                                                                                                                                                                                                                                                                                                                                                                                                                                                                                                                          |  |
| 50 W-WY119717-51420 1<br>51 W-WY158600-51420 1<br>52 W-WY158600-51442 3                                                                                                                                                                                                                                                                                                                                                                                                                                                                                                                                                                                                                                                                                                                                                                                   |  |
| 51 W-WY158600-51420 1<br>52 W-WY158600-51442 3                                                                                                                                                                                                                                                                                                                                                                                                                                                                                                                                                                                                                                                                                                                                                                                                            |  |
| 52 W-WY158600-51442 3                                                                                                                                                                                                                                                                                                                                                                                                                                                                                                                                                                                                                                                                                                                                                                                                                                     |  |
|                                                                                                                                                                                                                                                                                                                                                                                                                                                                                                                                                                                                                                                                                                                                                                                                                                                           |  |
| 58 W-WY129155-51450 1                                                                                                                                                                                                                                                                                                                                                                                                                                                                                                                                                                                                                                                                                                                                                                                                                                     |  |
|                                                                                                                                                                                                                                                                                                                                                                                                                                                                                                                                                                                                                                                                                                                                                                                                                                                           |  |
| 63 W-WY119717-51500 1                                                                                                                                                                                                                                                                                                                                                                                                                                                                                                                                                                                                                                                                                                                                                                                                                                     |  |
| 64 W-WY129155-51521 1                                                                                                                                                                                                                                                                                                                                                                                                                                                                                                                                                                                                                                                                                                                                                                                                                                     |  |
| 65 W-WY129155-51530 1                                                                                                                                                                                                                                                                                                                                                                                                                                                                                                                                                                                                                                                                                                                                                                                                                                     |  |
| 66 W-WY129155-51540 1                                                                                                                                                                                                                                                                                                                                                                                                                                                                                                                                                                                                                                                                                                                                                                                                                                     |  |
| 67 W-WY129155-51550 3                                                                                                                                                                                                                                                                                                                                                                                                                                                                                                                                                                                                                                                                                                                                                                                                                                     |  |
| 68 W-WY774307-51490 3                                                                                                                                                                                                                                                                                                                                                                                                                                                                                                                                                                                                                                                                                                                                                                                                                                     |  |
| 69 W-WY119717-51570 3                                                                                                                                                                                                                                                                                                                                                                                                                                                                                                                                                                                                                                                                                                                                                                                                                                     |  |
| 70 W-WY129100-51570 3                                                                                                                                                                                                                                                                                                                                                                                                                                                                                                                                                                                                                                                                                                                                                                                                                                     |  |
| 71 W-WY158600-51570 1                                                                                                                                                                                                                                                                                                                                                                                                                                                                                                                                                                                                                                                                                                                                                                                                                                     |  |
| 72 W-WY129155-51580 1                                                                                                                                                                                                                                                                                                                                                                                                                                                                                                                                                                                                                                                                                                                                                                                                                                     |  |
| 73 W-WY129155-51591 1                                                                                                                                                                                                                                                                                                                                                                                                                                                                                                                                                                                                                                                                                                                                                                                                                                     |  |
| 74 W-WY129155-51701 1                                                                                                                                                                                                                                                                                                                                                                                                                                                                                                                                                                                                                                                                                                                                                                                                                                     |  |
| 75 W-WY119717-51711 1                                                                                                                                                                                                                                                                                                                                                                                                                                                                                                                                                                                                                                                                                                                                                                                                                                     |  |
| 76 W-WY119717-51750 1                                                                                                                                                                                                                                                                                                                                                                                                                                                                                                                                                                                                                                                                                                                                                                                                                                     |  |
| 77 W-WY119717-51761 1                                                                                                                                                                                                                                                                                                                                                                                                                                                                                                                                                                                                                                                                                                                                                                                                                                     |  |
| 78 W-WY158600-51790 1                                                                                                                                                                                                                                                                                                                                                                                                                                                                                                                                                                                                                                                                                                                                                                                                                                     |  |

Section: B0 - ENGINE

FUEL INJECT. PUMP

| Fig. | P/n              | QTY | Name |
|------|------------------|-----|------|
|      | '                |     |      |
| 79   | W-WY22190-160002 | 1   |      |
| 80   | W-WY22217-060000 | 2   |      |
| 81   | W-WY22351-050010 | 2   |      |
| 82   | W-WY24101-060034 | 1   |      |
| 83   | W-WY24101-063034 | 1   |      |
| 84   | W-WY24316-000150 | 3   |      |
| 85   | W-WY26022-050122 | 8   |      |
| 86   | W-WY26022-060162 | 4   |      |
| 87   | W-WY26106-050102 | 3   |      |
| 88   | W-WY26716-060002 | 2   |      |
| 89   | W-WY119717-51480 | 1   |      |
| 90   | W-WY119717-51490 | 1   |      |
| 93   | W-WY129155-52051 | 1   |      |
| 94   | W-WY129100-52101 | 1   |      |
| 95   | W-WY119717-51150 | 1   |      |
| 96   | W-WY22217-120000 | 1   |      |
| 97   | W-WY26716-120002 | 1   |      |