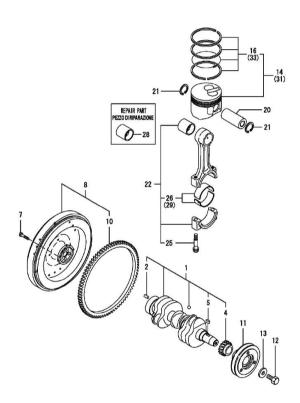

Section: B0 - ENGINE

Ref: B0.00.9

crankshaft - piston
Fig. P/n

| Fig.                  | P/n              | QTY | Name               |
|-----------------------|------------------|-----|--------------------|
| Notes:<br>[Walker 30] |                  |     |                    |
| 1                     | W-WY119717-21700 | 1   |                    |
| 2                     | W-WY129100-01580 | 1   |                    |
| 4                     | W-WY119717-21200 | 1   |                    |
| 5                     | W-WY22512-040120 | 1   |                    |
| 7                     | W-WY121111-21501 | 5   |                    |
| 8                     | W-WY119751-21540 | 1   |                    |
| 10                    | W-WY119865-21600 | 1   |                    |
| 11                    | W-WY119717-21650 | 1   |                    |
| 12                    | W-WY119621-21680 | 1   |                    |
| 13                    | W-WY119620-21941 | 1   |                    |
| 14                    | W-WY119717-22080 | 3   |                    |
| 16                    | W-WY119717-22500 | 3   |                    |
| 20                    | W-WY119717-22300 | 3   |                    |
| 21                    | W-WY22252-000220 | 6   |                    |
| 22                    | W-WY119717-23000 | 3   |                    |
| 25                    | W-WY119717-23200 | 6   |                    |
| 26                    | W-WY119717-23601 | 3   |                    |
| 28                    | W-WY119717-23910 | 3   |                    |
|                       |                  |     | Part for repair    |
| 29                    | W-WY119717-23611 | 3   |                    |
|                       |                  |     | Maggiorazione 0,25 |
| 31                    | W-WY119717-22090 | 3   |                    |
|                       |                  |     | Maggiorazione 0,25 |
| 33                    | W-WY119717-22550 | 3   |                    |
|                       |                  |     | Maggiorazione 0,25 |