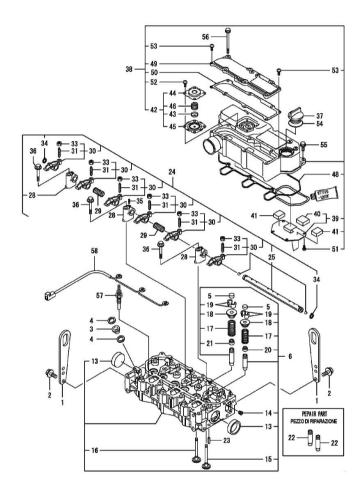

1/1

Ref: B0.00.6

Section: B0 - ENGINE

cylinder head - cover Fig. P/n QTY Name

| 6'                    |                  | <u> </u> | 1,000           |
|-----------------------|------------------|----------|-----------------|
| Notes:<br>[Walker 30] |                  |          |                 |
| 1                     | W-WY129900-07900 | 2        |                 |
| 2                     | W-WY26106-080162 | 4        |                 |
| 3                     | W-WY129901-11450 | 3        |                 |
| 4                     | W-WY119600-11460 | 6        |                 |
| 5                     | W-WY105010-11490 | 6        |                 |
| 6                     | W-WY119717-11740 | 1        |                 |
| 13                    | W-WY119285-11990 | 2        |                 |
| 14                    | W-WY23876-005000 | 1        |                 |
| 15                    | W-WY119717-11101 | 3        |                 |
| 16                    | W-WY119717-11110 | 3        |                 |
| 17                    | W-WY119717-11131 | 6        |                 |
| 18                    | W-WY129508-11180 | 6        |                 |
| 19                    | W-WY119717-11190 | 12       |                 |
| 20                    | W-WY119717-11340 | 3        |                 |
| 21                    | W-WY119717-11350 | 3        |                 |
| 22                    | W-WY119717-11800 | 6        |                 |
|                       |                  |          | Part for repair |
| 23                    | W-WY22351-060012 | 2        |                 |
| 24                    | W-WY119717-11200 | 1        |                 |
| 25                    | W-WY119717-11240 | 1        |                 |
| 28                    | W-WY119717-11260 | 3        |                 |
| 29                    | W-WY119620-11280 | 2        |                 |
| 30                    | W-WY119717-11650 | 6        |                 |
| 31                    | W-WY129150-11230 | 6        |                 |
| 33                    | W-WY129150-11750 | 6        |                 |
| 34                    | W-WY22242-000120 | 2        |                 |
| 35                    | W-WY26979-050162 | 1        |                 |
| 36                    | W-WY26106-080402 | 3        |                 |
| 37                    | W-WY124160-01751 | 1        | plug            |
| 38                    | W-WY119717-11381 | 1        |                 |
| 39                    | W-WY119717-03031 | 1        |                 |
| 40                    | W-WY119717-03070 | 1        |                 |
| 41                    | W-WY119717-03070 | 2        |                 |
| 42                    | W-WY119802-03100 | 1        |                 |
| 43                    | W-WY119802-03110 | 1        |                 |
| 44                    | W-WY119802-03121 | 1        |                 |
| 45                    | W-WY119802-03131 | 1        |                 |
| 46                    | W-WY119802-03141 | 1        |                 |
| 48                    | W-WY119718-11310 | 1        |                 |
| 49                    | W-WY119717-11320 | 1        | 1/2             |
| 50                    | W-WY119717-11331 | 1        | 1/.             |

# cylinder head - cover

| Fig. | P/n              | QTY | Name |
|------|------------------|-----|------|
| 51   | W-WY22857-500100 | 4   |      |
| 52   | W-WY22857-500100 | 4   |      |
| 53   | W-WY22857-500160 | 2   |      |
| 54   | W-WY24311-000320 | 1   |      |
| 55   | W-WY26106-060202 | 3   |      |
| 56   | W-WY26106-060752 | 6   |      |
| 57   | W-WY119717-77800 | 3   |      |
| 58   | W-WY119717-77820 | 3   |      |