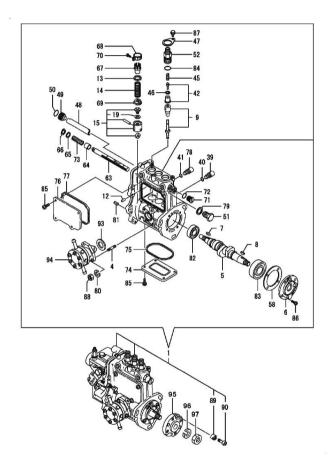

Name

QTY

Section: B0 - ENGINE

Fig.

FUEL INJECT. PUMP

P/n

| 1 W-WY719751-51380 1 4 W-WY129155-51020 2 5 W-WY119717-51030 1 6 W-WY119717-51060 1 7 W-WY119717-51070 1 8 W-WY122710-51090 1 9 W-WY129155-51140 3 12 W-WY129155-51140 3 13 W-WY158600-51170 3 14 W-WY119717-51100 3 15 W-WY119717-51200 3 19 W-WY129155-51600 3 39 W-WY158600-51270 3 40 W-WY129155-51280 3 41 W-WY129155-51280 3 41 W-WY129155-51280 1 42 W-WY119717-51300 3 45 W-WY119717-51300 3 46 W-WY124550-51350 3 47 W-WY119717-51300 3 48 W-WY129155-51400 1 49 W-WY129155-51400 1 50 W-WY119717-51420 1 51 W-WY158600-51410 1 50 W-WY119717-51420 1 51 W-WY158600-51410 1 52 W-WY158600-51442 3 58 W-WY129155-51442 3                                                                                                                                                                                                                          |  |
|-----------------------------------------------------------------------------------------------------------------------------------------------------------------------------------------------------------------------------------------------------------------------------------------------------------------------------------------------------------------------------------------------------------------------------------------------------------------------------------------------------------------------------------------------------------------------------------------------------------------------------------------------------------------------------------------------------------------------------------------------------------------------------------------------------------------------------------------------------------|--|
| 5       W-WY119717-51030       1         6       W-WY119717-51060       1         7       W-WY119717-51070       1         8       W-WY122710-51090       1         9       W-WY119717-51100       3         12       W-WY129155-51140       3         13       W-WY119717-51190       3         14       W-WY119717-51200       3         19       W-WY129155-51600       3         39       W-WY129155-51280       3         40       W-WY129155-51280       1         42       W-WY119717-51300       3         45       W-WY119717-51330       3         46       W-WY124550-51350       3         47       W-WY18400-51370       3         48       W-WY129155-51400       1         49       W-WY158600-51410       1         50       W-WY158600-51420       1         51       W-WY158600-51420       1         52       W-WY158600-51442       3 |  |
| 6 W-WY119717-51060 1 7 W-WY119717-51070 1 8 W-WY122710-51090 1 9 W-WY119717-51100 3 12 W-WY129155-51140 3 13 W-WY158600-51170 3 14 W-WY119717-51200 3 15 W-WY119717-51200 3 19 W-WY129155-51600 3 39 W-WY158600-51270 3 40 W-WY129155-51280 1 41 W-WY129155-51280 1 42 W-WY119717-51300 3 45 W-WY119717-51300 3 46 W-WY129155-51280 1 47 W-WY119717-51300 3 48 W-WY129155-51400 1 49 W-WY129155-51400 1 49 W-WY158600-51410 1 50 W-WY119717-51420 1 51 W-WY158600-51442 3                                                                                                                                                                                                                                                                                                                                                                                 |  |
| 6 W-WY119717-51060 1 7 W-WY119717-51070 1 8 W-WY122710-51090 1 9 W-WY119717-51100 3 12 W-WY129155-51140 3 13 W-WY158600-51170 3 14 W-WY119717-51200 3 15 W-WY119717-51200 3 19 W-WY129155-51600 3 39 W-WY158600-51270 3 40 W-WY129155-51280 1 41 W-WY129155-51280 1 42 W-WY119717-51300 3 45 W-WY119717-51300 3 46 W-WY129155-51280 1 47 W-WY119717-51300 3 48 W-WY129155-51400 1 49 W-WY129155-51400 1 49 W-WY158600-51410 1 50 W-WY119717-51420 1 51 W-WY158600-51442 3                                                                                                                                                                                                                                                                                                                                                                                 |  |
| 8 W-WY122710-51090 1 9 W-WY119717-51100 3 12 W-WY129155-51140 3 13 W-WY158600-51170 3 14 W-WY119717-51190 3 15 W-WY119717-51200 3 19 W-WY129155-51600 3 39 W-WY158600-51270 3 40 W-WY129155-51280 3 41 W-WY129155-51280 1 42 W-WY119717-51300 3 45 W-WY119717-51330 3 46 W-WY124550-51350 3 47 W-WY118400-51370 3 48 W-WY129155-51400 1 49 W-WY158600-51410 1 50 W-WY119717-51420 1 51 W-WY158600-51420 1 52 W-WY158600-51442 3                                                                                                                                                                                                                                                                                                                                                                                                                           |  |
| 9 W-WY119717-51100 3 12 W-WY129155-51140 3 13 W-WY158600-51170 3 14 W-WY119717-51190 3 15 W-WY119717-51200 3 19 W-WY129155-51600 3 39 W-WY158600-51270 3 40 W-WY129155-51280 3 41 W-WY129155-51280 1 42 W-WY119717-51300 3 45 W-WY119717-51300 3 46 W-WY124550-51350 3 47 W-WY118400-51370 3 48 W-WY129155-51400 1 49 W-WY158600-51410 1 50 W-WY119717-51420 1 51 W-WY158600-51442 3                                                                                                                                                                                                                                                                                                                                                                                                                                                                      |  |
| 12 W-WY129155-51140 3 13 W-WY158600-51170 3 14 W-WY119717-51190 3 15 W-WY119717-51200 3 19 W-WY129155-51600 3 39 W-WY158600-51270 3 40 W-WY129155-51280 3 41 W-WY129155-51280 1 42 W-WY119717-51300 3 45 W-WY119717-51300 3 46 W-WY124550-51350 3 47 W-WY118400-51370 3 48 W-WY129155-51400 1 49 W-WY158600-51410 1 50 W-WY119717-51420 1 51 W-WY158600-51442 3                                                                                                                                                                                                                                                                                                                                                                                                                                                                                           |  |
| 13 W-WY158600-51170 3 14 W-WY119717-51190 3 15 W-WY119717-51200 3 19 W-WY129155-51600 3 39 W-WY158600-51270 3 40 W-WY129155-51280 3 41 W-WY129155-51280 1 42 W-WY119717-51300 3 45 W-WY119717-51330 3 46 W-WY124550-51350 3 47 W-WY118400-51370 3 48 W-WY129155-51400 1 49 W-WY158600-51410 1 50 W-WY119717-51420 1 51 W-WY158600-51420 1 52 W-WY158600-51442 3                                                                                                                                                                                                                                                                                                                                                                                                                                                                                           |  |
| 14 W-WY119717-51190 3 15 W-WY119717-51200 3 19 W-WY129155-51600 3 39 W-WY158600-51270 3 40 W-WY129155-51280 3 41 W-WY129155-51280 1 42 W-WY119717-51300 3 45 W-WY119717-51330 3 46 W-WY124550-51350 3 47 W-WY118400-51370 3 48 W-WY129155-51400 1 49 W-WY158600-51410 1 50 W-WY119717-51420 1 51 W-WY158600-51442 3                                                                                                                                                                                                                                                                                                                                                                                                                                                                                                                                       |  |
| 15 W-WY119717-51200 3 19 W-WY129155-51600 3 39 W-WY158600-51270 3 40 W-WY129155-51280 3 41 W-WY129155-51280 1 42 W-WY119717-51300 3 45 W-WY119717-51330 3 46 W-WY124550-51350 3 47 W-WY118400-51370 3 48 W-WY129155-51400 1 49 W-WY158600-51410 1 50 W-WY119717-51420 1 51 W-WY158600-51442 3                                                                                                                                                                                                                                                                                                                                                                                                                                                                                                                                                             |  |
| 19 W-WY129155-51600 3 39 W-WY158600-51270 3 40 W-WY129155-51280 3 41 W-WY129155-51280 1 42 W-WY119717-51300 3 45 W-WY119717-51330 3 46 W-WY124550-51350 3 47 W-WY118400-51370 3 48 W-WY129155-51400 1 49 W-WY158600-51410 1 50 W-WY119717-51420 1 51 W-WY158600-51420 1 52 W-WY158600-51442 3                                                                                                                                                                                                                                                                                                                                                                                                                                                                                                                                                             |  |
| 39 W-WY158600-51270 3 40 W-WY129155-51280 3 41 W-WY129155-51280 1 42 W-WY119717-51300 3 45 W-WY119717-51330 3 46 W-WY124550-51350 3 47 W-WY118400-51370 3 48 W-WY129155-51400 1 49 W-WY158600-51410 1 50 W-WY119717-51420 1 51 W-WY158600-51442 3                                                                                                                                                                                                                                                                                                                                                                                                                                                                                                                                                                                                         |  |
| 40 W-WY129155-51280 3 41 W-WY129155-51280 1 42 W-WY119717-51300 3 45 W-WY119717-51330 3 46 W-WY124550-51350 3 47 W-WY118400-51370 3 48 W-WY129155-51400 1 49 W-WY158600-51410 1 50 W-WY119717-51420 1 51 W-WY158600-51442 3                                                                                                                                                                                                                                                                                                                                                                                                                                                                                                                                                                                                                               |  |
| 41 W-WY129155-51280 1 42 W-WY119717-51300 3 45 W-WY119717-51330 3 46 W-WY124550-51350 3 47 W-WY118400-51370 3 48 W-WY129155-51400 1 49 W-WY158600-51410 1 50 W-WY119717-51420 1 51 W-WY158600-51420 1 52 W-WY158600-51442 3                                                                                                                                                                                                                                                                                                                                                                                                                                                                                                                                                                                                                               |  |
| 42 W-WY119717-51300 3 45 W-WY119717-51330 3 46 W-WY124550-51350 3 47 W-WY118400-51370 3 48 W-WY129155-51400 1 49 W-WY158600-51410 1 50 W-WY119717-51420 1 51 W-WY158600-51420 1 52 W-WY158600-51442 3                                                                                                                                                                                                                                                                                                                                                                                                                                                                                                                                                                                                                                                     |  |
| 45 W-WY119717-51330 3 46 W-WY124550-51350 3 47 W-WY118400-51370 3 48 W-WY129155-51400 1 49 W-WY158600-51410 1 50 W-WY119717-51420 1 51 W-WY158600-51420 1 52 W-WY158600-51442 3                                                                                                                                                                                                                                                                                                                                                                                                                                                                                                                                                                                                                                                                           |  |
| 46 W-WY124550-51350 3<br>47 W-WY118400-51370 3<br>48 W-WY129155-51400 1<br>49 W-WY158600-51410 1<br>50 W-WY119717-51420 1<br>51 W-WY158600-51420 1<br>52 W-WY158600-51442 3                                                                                                                                                                                                                                                                                                                                                                                                                                                                                                                                                                                                                                                                               |  |
| 47 W-WY118400-51370 3<br>48 W-WY129155-51400 1<br>49 W-WY158600-51410 1<br>50 W-WY119717-51420 1<br>51 W-WY158600-51420 1<br>52 W-WY158600-51442 3                                                                                                                                                                                                                                                                                                                                                                                                                                                                                                                                                                                                                                                                                                        |  |
| 48 W-WY129155-51400 1<br>49 W-WY158600-51410 1<br>50 W-WY119717-51420 1<br>51 W-WY158600-51420 1<br>52 W-WY158600-51442 3                                                                                                                                                                                                                                                                                                                                                                                                                                                                                                                                                                                                                                                                                                                                 |  |
| 49 W-WY158600-51410 1<br>50 W-WY119717-51420 1<br>51 W-WY158600-51420 1<br>52 W-WY158600-51442 3                                                                                                                                                                                                                                                                                                                                                                                                                                                                                                                                                                                                                                                                                                                                                          |  |
| 50 W-WY119717-51420 1<br>51 W-WY158600-51420 1<br>52 W-WY158600-51442 3                                                                                                                                                                                                                                                                                                                                                                                                                                                                                                                                                                                                                                                                                                                                                                                   |  |
| 51 W-WY158600-51420 1<br>52 W-WY158600-51442 3                                                                                                                                                                                                                                                                                                                                                                                                                                                                                                                                                                                                                                                                                                                                                                                                            |  |
| 52 W-WY158600-51442 3                                                                                                                                                                                                                                                                                                                                                                                                                                                                                                                                                                                                                                                                                                                                                                                                                                     |  |
|                                                                                                                                                                                                                                                                                                                                                                                                                                                                                                                                                                                                                                                                                                                                                                                                                                                           |  |
| 58 W-WY129155-51450 1                                                                                                                                                                                                                                                                                                                                                                                                                                                                                                                                                                                                                                                                                                                                                                                                                                     |  |
|                                                                                                                                                                                                                                                                                                                                                                                                                                                                                                                                                                                                                                                                                                                                                                                                                                                           |  |
| 63 W-WY119717-51500 1                                                                                                                                                                                                                                                                                                                                                                                                                                                                                                                                                                                                                                                                                                                                                                                                                                     |  |
| 64 W-WY129155-51521 1                                                                                                                                                                                                                                                                                                                                                                                                                                                                                                                                                                                                                                                                                                                                                                                                                                     |  |
| 65 W-WY129155-51530 1                                                                                                                                                                                                                                                                                                                                                                                                                                                                                                                                                                                                                                                                                                                                                                                                                                     |  |
| 66 W-WY129155-51540 1                                                                                                                                                                                                                                                                                                                                                                                                                                                                                                                                                                                                                                                                                                                                                                                                                                     |  |
| 67 W-WY129155-51550 3                                                                                                                                                                                                                                                                                                                                                                                                                                                                                                                                                                                                                                                                                                                                                                                                                                     |  |
| 68 W-WY774307-51490 3                                                                                                                                                                                                                                                                                                                                                                                                                                                                                                                                                                                                                                                                                                                                                                                                                                     |  |
| 69 W-WY119717-51570 3                                                                                                                                                                                                                                                                                                                                                                                                                                                                                                                                                                                                                                                                                                                                                                                                                                     |  |
| 70 W-WY129100-51570 3                                                                                                                                                                                                                                                                                                                                                                                                                                                                                                                                                                                                                                                                                                                                                                                                                                     |  |
| 71 W-WY158600-51570 1                                                                                                                                                                                                                                                                                                                                                                                                                                                                                                                                                                                                                                                                                                                                                                                                                                     |  |
| 72 W-WY129155-51580 1                                                                                                                                                                                                                                                                                                                                                                                                                                                                                                                                                                                                                                                                                                                                                                                                                                     |  |
| 73 W-WY129155-51591 1                                                                                                                                                                                                                                                                                                                                                                                                                                                                                                                                                                                                                                                                                                                                                                                                                                     |  |
| 74 W-WY129155-51701 1                                                                                                                                                                                                                                                                                                                                                                                                                                                                                                                                                                                                                                                                                                                                                                                                                                     |  |
| 75 W-WY119717-51711 1                                                                                                                                                                                                                                                                                                                                                                                                                                                                                                                                                                                                                                                                                                                                                                                                                                     |  |
| 76 W-WY119717-51750 1                                                                                                                                                                                                                                                                                                                                                                                                                                                                                                                                                                                                                                                                                                                                                                                                                                     |  |
| 77 W-WY119717-51761 1                                                                                                                                                                                                                                                                                                                                                                                                                                                                                                                                                                                                                                                                                                                                                                                                                                     |  |
| 78 W-WY158600-51790 1                                                                                                                                                                                                                                                                                                                                                                                                                                                                                                                                                                                                                                                                                                                                                                                                                                     |  |

Section: B0 - ENGINE

FUEL INJECT. PUMP

| Fig. | P/n              | QTY | Name |
|------|------------------|-----|------|
|      | '                |     |      |
| 79   | W-WY22190-160002 | 1   |      |
| 80   | W-WY22217-060000 | 2   |      |
| 81   | W-WY22351-050010 | 2   |      |
| 82   | W-WY24101-060034 | 1   |      |
| 83   | W-WY24101-063034 | 1   |      |
| 84   | W-WY24316-000150 | 3   |      |
| 85   | W-WY26022-050122 | 8   |      |
| 86   | W-WY26022-060162 | 4   |      |
| 87   | W-WY26106-050102 | 3   |      |
| 88   | W-WY26716-060002 | 2   |      |
| 89   | W-WY119717-51480 | 1   |      |
| 90   | W-WY119717-51490 | 1   |      |
| 93   | W-WY129155-52051 | 1   |      |
| 94   | W-WY129100-52101 | 1   |      |
| 95   | W-WY119717-51150 | 1   |      |
| 96   | W-WY22217-120000 | 1   |      |
| 97   | W-WY26716-120002 | 1   |      |