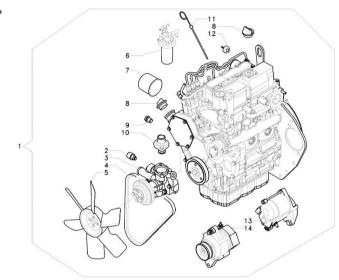

# **ENGINE APPLICATION**

| Fig.                  | P/n              | QTY | Name                |
|-----------------------|------------------|-----|---------------------|
| Notes:<br>[Walker 30] |                  |     |                     |
| 1                     | W-20105151       | 1   | engine 3TNV 76-DCRT |
| 2                     | W-WY121250-44901 | 1   | temperature gauge   |
| 3                     | WY119751-42002   | 1   | water pump          |
| 4                     | WY25132-003800   | 1   | belt                |
| 5                     | W-WY119717-44740 | 1   | fan                 |
| 6                     | W-WY119810-55650 | 1   | fuel filter         |
| 7                     | W-WY119305-35151 | 1   | oil filter          |
| 8                     | W-WY124160-01751 | 2   | plug                |
| 9                     | W-WY105425-01690 | 1   | plug                |
| 10                    | W-WY119717-49800 | 1   | thermostat          |
| 11                    | W-WY119717-34801 | 1   | dipstick            |
| 12                    | WY114250-39450   | 1   | pressure switch     |
| 13                    | WY119717-77010   | 1   | starter motor       |
| 14                    | WY119620-77201   | 1   | alternator          |