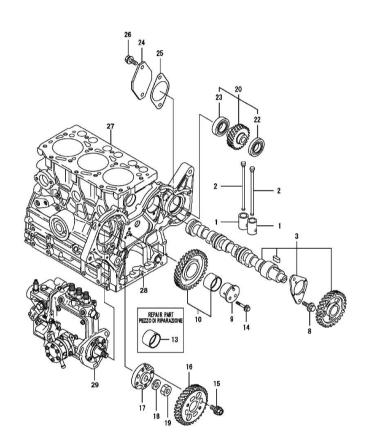

1/1

Section: B0 - ENGINE

**ENGINE BLOCK** 

| Fig.                  | P/n              | QTY | Name               |
|-----------------------|------------------|-----|--------------------|
| Notes:<br>[Walker 30] |                  |     |                    |
| 1                     | W-WY719717-01561 | 1   |                    |
| 4                     | W-WY124060-01050 | 1   |                    |
| 5                     | W-WY105311-01090 | 4   |                    |
| 6                     | W-WY119623-01250 | 1   |                    |
| 7                     | W-WY124160-01910 | 1   |                    |
| 8                     | W-WY119285-01990 | 3   |                    |
| 9                     | W-WY119620-02020 | 8   |                    |
| 12                    | W-WY119717-02411 | 1   |                    |
| 13                    | W-WY27241-120000 | 1   |                    |
| 23                    | W-WY119717-02930 | 2   |                    |
| 26                    | W-WY119810-01200 | 14  |                    |
| 27                    | W-WY119717-01330 | 1   |                    |
| 28                    | W-WY719717-02901 | 4   |                    |
|                       |                  |     | Part for repair    |
| 31                    | W-WY719717-02911 | 4   |                    |
|                       |                  |     | Maggiorazione 0,25 |
| 34                    | W-WY119810-02941 | 2   |                    |
|                       |                  |     | Maggiorazione 0,25 |
| 35                    | W-WY119717-14581 | 1   |                    |
| 36                    | W-WY26106-060122 | 2   |                    |

# camshaft - gears

| Fig.        | P/n              | QTY | Name            |
|-------------|------------------|-----|-----------------|
|             | '                |     |                 |
| Notes:      |                  |     |                 |
| [Walker 30] |                  |     |                 |
| 1           | W-WY119620-14200 | 6   |                 |
| 2           | W-WY119717-14400 | 6   |                 |
| 3           | W-WY119717-14581 | 1   |                 |
| 8           | W-WY26106-060122 | 2   |                 |
| 9           | W-WY119717-25050 | 1   |                 |
| 10          | W-WY119717-25101 | 1   |                 |
| 13          | W-WY119717-25911 | 1   |                 |
|             |                  |     | Part for repair |
| 14          | W-WY26106-060352 | 3   | •               |
| 15          | W-WY129150-25301 | 4   |                 |
| 16          | W-WY119717-25930 | 1   |                 |
| 17          | W-WY119717-51150 | 1   |                 |
| 18          | W-WY22217-120000 | 1   |                 |
| 19          | W-WY26716-120002 | 1   |                 |
| 20          | W-WY119744-26000 | 1   |                 |
| 22          | W-WY129350-26490 | 1   |                 |
| 23          | W-WY24104-060054 | · 1 |                 |
| 24          | W-WY119742-26070 | 1   |                 |
| 25          | W-WY119742-26080 | 1   |                 |
| 26          | W-WY26106-080162 | 2   |                 |
| 27          | W-WY719717-01561 | 1   |                 |
| 28          | W-WY119742-01500 | 1   |                 |
| 29          | W-WY719751-51380 | 1   |                 |