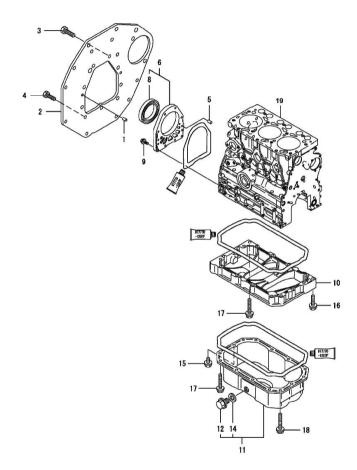

1/1

Section: B0 - ENGINE

**ENGINE BLOCK** 

| Fig.                  | P/n              | QTY | Name               |
|-----------------------|------------------|-----|--------------------|
| Notes:<br>[Walker 30] |                  |     |                    |
| 1                     | W-WY719717-01561 | 1   |                    |
| 4                     | W-WY124060-01050 | 1   |                    |
| 5                     | W-WY105311-01090 | 4   |                    |
| 6                     | W-WY119623-01250 | 1   |                    |
| 7                     | W-WY124160-01910 | 1   |                    |
| 8                     | W-WY119285-01990 | 3   |                    |
| 9                     | W-WY119620-02020 | 8   |                    |
| 12                    | W-WY119717-02411 | 1   |                    |
| 13                    | W-WY27241-120000 | 1   |                    |
| 23                    | W-WY119717-02930 | 2   |                    |
| 26                    | W-WY119810-01200 | 14  |                    |
| 27                    | W-WY119717-01330 | 1   |                    |
| 28                    | W-WY719717-02901 | 4   |                    |
|                       |                  |     | Part for repair    |
| 31                    | W-WY719717-02911 | 4   |                    |
|                       |                  |     | Maggiorazione 0,25 |
| 34                    | W-WY119810-02941 | 2   |                    |
|                       |                  |     | Maggiorazione 0,25 |
| 35                    | W-WY119717-14581 | 1   |                    |
| 36                    | W-WY26106-060122 | 2   |                    |

# mounting flange - oil sump Fig. P/n

| Fig.                  | P/n              | QTY | Name |
|-----------------------|------------------|-----|------|
| Notes:<br>[Walker 30] |                  |     |      |
| 1                     | W-WY129100-01580 | 2   |      |
| 2                     | W-WY119751-01620 | 1   |      |
| 3                     | W-WY26116-100202 | 9   |      |
| 4                     | W-WY26206-100252 | 3   |      |
| 5                     | W-WY119620-01620 | 2   |      |
| 6                     | W-WY119660-01640 | 1   |      |
| 8                     | W-WY124085-02220 | 1   |      |
| 9                     | W-WY26106-060222 | 10  |      |
| 10                    | W-WY119717-01720 | 1   |      |
| 11                    | W-WY119717-01770 | 1   |      |
| 12                    | W-WY105425-01690 | 1   | plug |
| 14                    | W-WY22190-160002 | 1   |      |
| 15                    | W-WY26106-080122 | 1   |      |
| 16                    | W-WY26106-080302 | 1   |      |
| 17                    | W-WY26106-080452 | 11  |      |
| 18                    | W-WY26106-080602 | 3   |      |
| 19                    | W-WY719717-01561 | 1   |      |