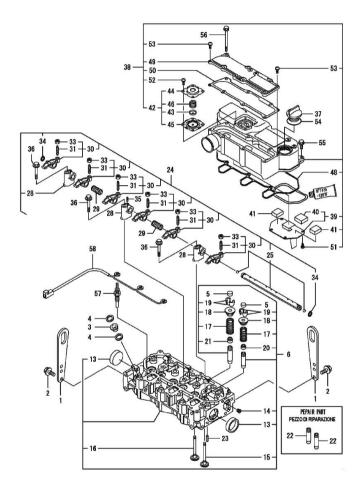

1/1

Ref: B0.00.6

Section: B0 - ENGINE

cylinder head - cover Fig. P/n QTY Name

| 6'                    |                  | <u> </u> | 1,000           |
|-----------------------|------------------|----------|-----------------|
| Notes:<br>[Walker 30] |                  |          |                 |
| 1                     | W-WY129900-07900 | 2        |                 |
| 2                     | W-WY26106-080162 | 4        |                 |
| 3                     | W-WY129901-11450 | 3        |                 |
| 4                     | W-WY119600-11460 | 6        |                 |
| 5                     | W-WY105010-11490 | 6        |                 |
| 6                     | W-WY119717-11740 | 1        |                 |
| 13                    | W-WY119285-11990 | 2        |                 |
| 14                    | W-WY23876-005000 | 1        |                 |
| 15                    | W-WY119717-11101 | 3        |                 |
| 16                    | W-WY119717-11110 | 3        |                 |
| 17                    | W-WY119717-11131 | 6        |                 |
| 18                    | W-WY129508-11180 | 6        |                 |
| 19                    | W-WY119717-11190 | 12       |                 |
| 20                    | W-WY119717-11340 | 3        |                 |
| 21                    | W-WY119717-11350 | 3        |                 |
| 22                    | W-WY119717-11800 | 6        |                 |
|                       |                  |          | Part for repair |
| 23                    | W-WY22351-060012 | 2        |                 |
| 24                    | W-WY119717-11200 | 1        |                 |
| 25                    | W-WY119717-11240 | 1        |                 |
| 28                    | W-WY119717-11260 | 3        |                 |
| 29                    | W-WY119620-11280 | 2        |                 |
| 30                    | W-WY119717-11650 | 6        |                 |
| 31                    | W-WY129150-11230 | 6        |                 |
| 33                    | W-WY129150-11750 | 6        |                 |
| 34                    | W-WY22242-000120 | 2        |                 |
| 35                    | W-WY26979-050162 | 1        |                 |
| 36                    | W-WY26106-080402 | 3        |                 |
| 37                    | W-WY124160-01751 | 1        | plug            |
| 38                    | W-WY119717-11381 | 1        |                 |
| 39                    | W-WY119717-03031 | 1        |                 |
| 40                    | W-WY119717-03070 | 1        |                 |
| 41                    | W-WY119717-03070 | 2        |                 |
| 42                    | W-WY119802-03100 | 1        |                 |
| 43                    | W-WY119802-03110 | 1        |                 |
| 44                    | W-WY119802-03121 | 1        |                 |
| 45                    | W-WY119802-03131 | 1        |                 |
| 46                    | W-WY119802-03141 | 1        |                 |
| 48                    | W-WY119718-11310 | 1        |                 |
| 49                    | W-WY119717-11320 | 1        | 1/2             |
| 50                    | W-WY119717-11331 | 1        | 1/.             |

# cylinder head - cover

| Fig. | P/n              | QTY | Name |
|------|------------------|-----|------|
| 51   | W-WY22857-500100 | 4   |      |
| 52   | W-WY22857-500100 | 4   |      |
| 53   | W-WY22857-500160 | 2   |      |
| 54   | W-WY24311-000320 | 1   |      |
| 55   | W-WY26106-060202 | 3   |      |
| 56   | W-WY26106-060752 | 6   |      |
| 57   | W-WY119717-77800 | 3   |      |
| 58   | W-WY119717-77820 | 3   |      |