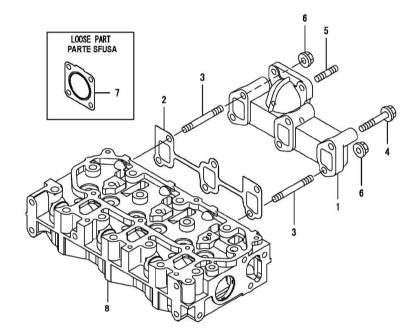

# EXHAUST MANIFOLD

| Fig.                  | P/n              | QTY | Name |
|-----------------------|------------------|-----|------|
| Notes:<br>[Walker 30] |                  |     |      |
| 1                     | W-WY119718-13100 | 1   |      |
| 2                     | W-WY119717-13110 | 1   |      |
| 3                     | W-WY119717-13600 | 2   |      |
| 4                     | W-WY119802-13620 | 4   |      |
| 5                     | W-WY119131-18320 | 4   |      |
| 6                     | W-WY26306-080002 | 2   |      |
| 7                     | W-WY119515-13200 | 1   |      |
| 8                     | W-WY119717-11740 | 1   |      |