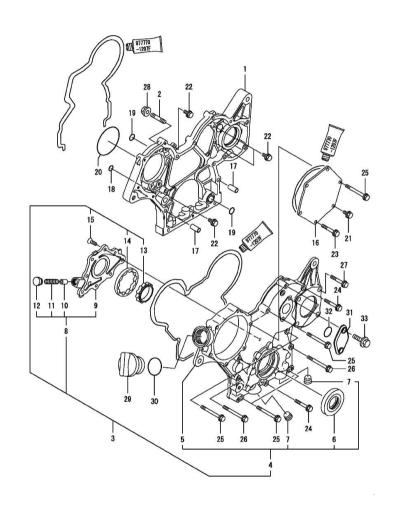

# mounting flange - oil sump Fig. P/n

| Fig.                  | P/n              | QTY | Name |
|-----------------------|------------------|-----|------|
| Notes:<br>[Walker 30] |                  |     |      |
| 1                     | W-WY129100-01580 | 2   |      |
| 2                     | W-WY119751-01620 | 1   |      |
| 3                     | W-WY26116-100202 | 9   |      |
| 4                     | W-WY26206-100252 | 3   |      |
| 5                     | W-WY119620-01620 | 2   |      |
| 6                     | W-WY119660-01640 | 1   |      |
| 8                     | W-WY124085-02220 | 1   |      |
| 9                     | W-WY26106-060222 | 10  |      |
| 10                    | W-WY119717-01720 | 1   |      |
| 11                    | W-WY119717-01770 | 1   |      |
| 12                    | W-WY105425-01690 | 1   | plug |
| 14                    | W-WY22190-160002 | 1   |      |
| 15                    | W-WY26106-080122 | 1   |      |
| 16                    | W-WY26106-080302 | 1   |      |
| 17                    | W-WY26106-080452 | 11  |      |
| 18                    | W-WY26106-080602 | 3   |      |
| 19                    | W-WY719717-01561 | 1   |      |