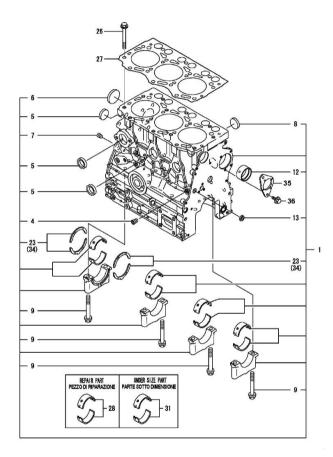

1/1

Section: B0 - ENGINE

**ENGINE BLOCK** 

| Fig.                  | P/n              | QTY | Name               |
|-----------------------|------------------|-----|--------------------|
| Notes:<br>[Walker 30] |                  |     |                    |
| 1                     | W-WY719717-01561 | 1   |                    |
| 4                     | W-WY124060-01050 | 1   |                    |
| 5                     | W-WY105311-01090 | 4   |                    |
| 6                     | W-WY119623-01250 | 1   |                    |
| 7                     | W-WY124160-01910 | 1   |                    |
| 8                     | W-WY119285-01990 | 3   |                    |
| 9                     | W-WY119620-02020 | 8   |                    |
| 12                    | W-WY119717-02411 | 1   |                    |
| 13                    | W-WY27241-120000 | 1   |                    |
| 23                    | W-WY119717-02930 | 2   |                    |
| 26                    | W-WY119810-01200 | 14  |                    |
| 27                    | W-WY119717-01330 | 1   |                    |
| 28                    | W-WY719717-02901 | 4   |                    |
|                       |                  |     | Part for repair    |
| 31                    | W-WY719717-02911 | 4   |                    |
|                       |                  |     | Maggiorazione 0,25 |
| 34                    | W-WY119810-02941 | 2   |                    |
|                       |                  |     | Maggiorazione 0,25 |
| 35                    | W-WY119717-14581 | 1   |                    |
| 36                    | W-WY26106-060122 | 2   |                    |