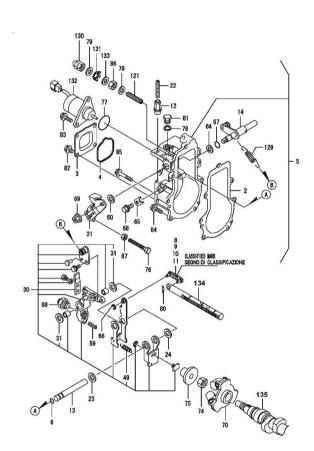

Ref: B0.00.13

Section: B0 - ENGINE

CONTROLLER

| _ |                 |        |      |       |
|---|-----------------|--------|------|-------|
|   | 7.6             | 73./   | O.T. |       |
| ŀ | ίσ              | P/n    | OTY  | Name  |
| - | <del>-</del> 5• | 1 / 11 | A.I. | Tunic |

| Notes:      |                  |   |  |  |
|-------------|------------------|---|--|--|
| [Walker 30] |                  |   |  |  |
| 2           | W-WY119717-61050 | 1 |  |  |
| 3           |                  | 1 |  |  |
| 4           | W-WY119717-61070 | 1 |  |  |
| 5           | W-WY119761-61100 | 1 |  |  |
| 6           | W-WY129155-51280 | 1 |  |  |
| 8           | W-WY119717-61120 | 1 |  |  |
| 9           | W-WY119717-61130 | 1 |  |  |
| 10          | W-WY119717-61140 | 1 |  |  |
| 11          | W-WY119717-61150 | 1 |  |  |
| 12          | W-WY129209-61370 | 1 |  |  |
| 13          | W-WY129052-61390 | 1 |  |  |
| 14          | W-WY119717-61400 | 1 |  |  |
| 21          | W-WY119515-61440 | 1 |  |  |
| 22          | W-WY129155-61450 | 1 |  |  |
| 23          | W-WY129156-61460 | 1 |  |  |
| 24          | W-WY129155-61480 | 1 |  |  |
| 30          | W-WY119761-61500 | 1 |  |  |
| 31          | W-WY174307-51700 | 2 |  |  |
| 49          | W-WY129486-61540 | 1 |  |  |
| 59          | W-WY129470-61650 | 1 |  |  |
| 60          | W-WY158552-61700 | 1 |  |  |
| 64          | W-WY158552-61710 | 1 |  |  |
| 65          | W-WY119660-61901 | 1 |  |  |
| 66          | W-WY22272-000030 | 1 |  |  |
| 67          | W-WY24341-000070 | 1 |  |  |
| 68          |                  | 1 |  |  |
| 69          | W-WY26366-080002 | 1 |  |  |
| 70          | W-WY119717-61200 | 1 |  |  |
| 74          | W-WY119660-61300 | 1 |  |  |
| 75          | W-WY129155-61341 | 1 |  |  |
| 76<br>      | W-WY129155-61460 | 1 |  |  |
| 77          | W-WY158552-61900 | 1 |  |  |
| 78<br>70    | W-WY22190-100002 | 1 |  |  |
| 79          | W-WY22190-120002 | 2 |  |  |
| 80          |                  | 1 |  |  |
| 81          | W-WY23883-100002 | 1 |  |  |
| 82          | W-WY26106-060102 |   |  |  |
| 83          | W-WY26106-060142 |   |  |  |
| 84          | W-WY26106-060202 |   |  |  |
| 85          |                  | 3 |  |  |
| 86          | W-WY26736-120002 | 1 |  |  |

Section: B0 - ENGINE CONTROLLER

| Fig. | P/n              | QTY | Name |
|------|------------------|-----|------|
|      |                  |     |      |
| 87   | W-WY26756-060002 | 1   |      |
| 88   | W-WY119513-61550 | 1   |      |
| 121  | W-WY158601-61700 | 1   |      |
| 129  | W-WY129500-61720 | 1   |      |
| 130  | W-WY129209-61930 | 1   |      |
| 131  | W-WY129209-61970 | 1   |      |
| 132  | W-WY119653-77950 | 1   |      |
| 133  | W-WY23414-120016 | 1   |      |
| 134  | W-WY119717-51500 | 1   |      |
| 135  | W-WY119717-51030 | 1   |      |