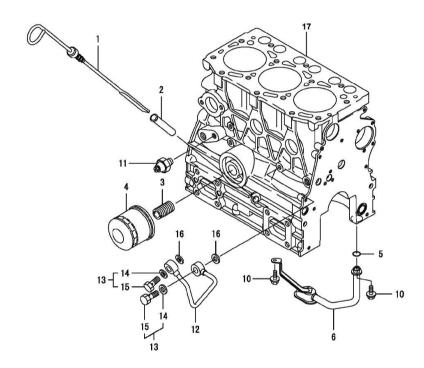

# lubrication system

| Fig.                  | P/n              | QTY | Name       |  |
|-----------------------|------------------|-----|------------|--|
|                       |                  |     |            |  |
| Notes:<br>[Walker 30] |                  |     |            |  |
| [Walker 50]           |                  |     |            |  |
| 1                     | W-WY119717-34801 | 1   | dipstick   |  |
| 2                     | W-WY121520-34810 | 1   | 1          |  |
| 3                     | W-WY129100-35140 | 1   |            |  |
| 4                     | W-WY119305-35151 | 1   | oil filter |  |
| 5                     | W-WY119717-32060 | 1   |            |  |
| 6                     | W-WY119717-35080 | 1   |            |  |
| 10                    | W-WY26106-060102 | 2   |            |  |
| 11                    | W-WY121252-39450 | 1   | sensor     |  |
| 12                    | W-WY119717-39210 | 1   |            |  |
| 13                    | W-WY129005-59830 | 2   |            |  |
| 14                    | W-WY22190-080002 | 2   |            |  |
| 15                    | W-WY23857-030000 | 2   |            |  |
| 16                    | W-WY22190-080002 | 2   |            |  |
| 17                    | W-WY719717-01561 | 1   |            |  |