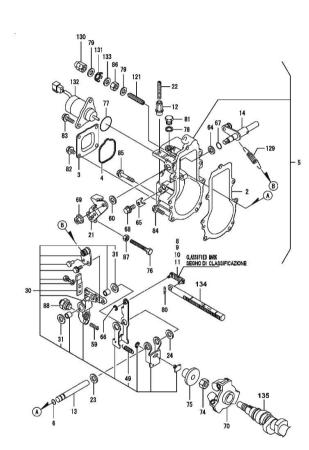

Ref: B0.00.13

Section: B0 - ENGINE

CONTROLLER

| _ |                 |        |      |       |
|---|-----------------|--------|------|-------|
|   | 7.6             | 73./   | O.T. |       |
| ŀ | ίσ              | P/n    | OTY  | Name  |
| - | <del>-</del> 5• | 1 / 11 | A.I. | Tunic |

| Notes:      |                  |   |  |  |
|-------------|------------------|---|--|--|
| [Walker 30] |                  |   |  |  |
| 2           | W-WY119717-61050 | 1 |  |  |
| 3           |                  | 1 |  |  |
| 4           | W-WY119717-61070 | 1 |  |  |
| 5           | W-WY119761-61100 | 1 |  |  |
| 6           | W-WY129155-51280 | 1 |  |  |
| 8           | W-WY119717-61120 | 1 |  |  |
| 9           | W-WY119717-61130 | 1 |  |  |
| 10          | W-WY119717-61140 | 1 |  |  |
| 11          | W-WY119717-61150 | 1 |  |  |
| 12          | W-WY129209-61370 | 1 |  |  |
| 13          | W-WY129052-61390 | 1 |  |  |
| 14          | W-WY119717-61400 | 1 |  |  |
| 21          | W-WY119515-61440 | 1 |  |  |
| 22          | W-WY129155-61450 | 1 |  |  |
| 23          | W-WY129156-61460 | 1 |  |  |
| 24          | W-WY129155-61480 | 1 |  |  |
| 30          | W-WY119761-61500 | 1 |  |  |
| 31          | W-WY174307-51700 | 2 |  |  |
| 49          | W-WY129486-61540 | 1 |  |  |
| 59          | W-WY129470-61650 | 1 |  |  |
| 60          | W-WY158552-61700 | 1 |  |  |
| 64          | W-WY158552-61710 | 1 |  |  |
| 65          | W-WY119660-61901 | 1 |  |  |
| 66          | W-WY22272-000030 | 1 |  |  |
| 67          | W-WY24341-000070 | 1 |  |  |
| 68          |                  | 1 |  |  |
| 69          | W-WY26366-080002 | 1 |  |  |
| 70          | W-WY119717-61200 | 1 |  |  |
| 74          | W-WY119660-61300 | 1 |  |  |
| 75          | W-WY129155-61341 | 1 |  |  |
| 76<br>      | W-WY129155-61460 | 1 |  |  |
| 77          | W-WY158552-61900 | 1 |  |  |
| 78<br>70    | W-WY22190-100002 | 1 |  |  |
| 79          | W-WY22190-120002 | 2 |  |  |
| 80          |                  | 1 |  |  |
| 81          | W-WY23883-100002 | 1 |  |  |
| 82          | W-WY26106-060102 |   |  |  |
| 83          | W-WY26106-060142 |   |  |  |
| 84          | W-WY26106-060202 |   |  |  |
| 85          |                  | 3 |  |  |
| 86          | W-WY26736-120002 | 1 |  |  |

Section: B0 - ENGINE CONTROLLER

| Fig. | P/n              | QTY | Name |
|------|------------------|-----|------|
|      |                  |     |      |
| 87   | W-WY26756-060002 | 1   |      |
| 88   | W-WY119513-61550 | 1   |      |
| 121  | W-WY158601-61700 | 1   |      |
| 129  | W-WY129500-61720 | 1   |      |
| 130  | W-WY129209-61930 | 1   |      |
| 131  | W-WY129209-61970 | 1   |      |
| 132  | W-WY119653-77950 | 1   |      |
| 133  | W-WY23414-120016 | 1   |      |
| 134  | W-WY119717-51500 | 1   |      |
| 135  | W-WY119717-51030 | 1   |      |