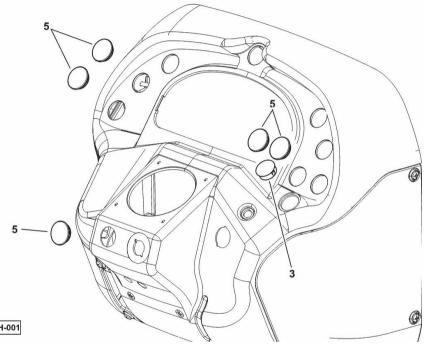

QTY

| Section:<br>PLUGS   |           |     |      | Ref: G0.06.2 (1) |
|---------------------|-----------|-----|------|------------------|
| Fig.                | P/n       | QTY | Name |                  |
| Notes:<br>[XB 85 TI | 3 ->1001] |     |      |                  |

| 3 | 0.011.6915.0    | 1 | plug 27.8-28.6/30.9 |
|---|-----------------|---|---------------------|
| 5 | 0.015.0457.0/10 | 5 | plug                |

Ref: G0.06.8 (1)

### Section: G0 - BODYWORK - CAB PLUGS

| 12000 |     |     |      |
|-------|-----|-----|------|
|       |     |     |      |
| Fig.  | P/n | QTY | Name |

#### Notes:

- EXPORT U.S.A. [XB 85 TB ->1001]

| 3 | 0.011.6915.0    | 1 | plug 27.8-28.6/30.9 |
|---|-----------------|---|---------------------|
| 5 | 0.015.0457.0/10 | 5 | plug                |

Name