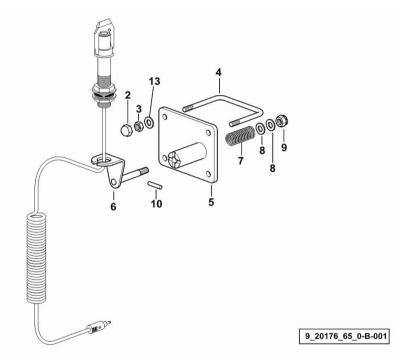

Section: G0 - BODYWORK - CAB **REARVIEW MIRROR**  Ref: 0.010.1604.4/40

| Fig. | P/n             | QTY | Name                      |  |  |
|------|-----------------|-----|---------------------------|--|--|
| 1    | 0.010.1604.4/40 | 1   | rear view mirror sx/lh/li |  |  |
| 2    | 0.010.3096.2    | 1   | rod                       |  |  |
| 3    | 0.9233.183.3    | 1   | rear view mirror          |  |  |

# 0\_010\_1604\_4\_40

Ref: G0.08.3 (1)