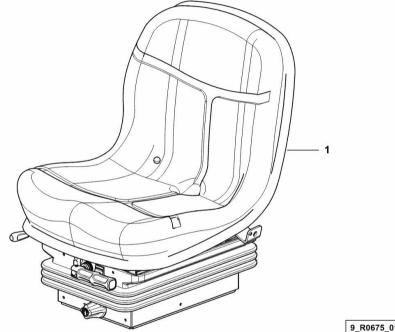

# Section: G0 - BODYWORK - CAB DRIVER'S SEAT COBO

| Fig. | P/n | QTY | Name |
|------|-----|-----|------|
|      |     |     |      |

1

Notes: [XB 85 TB ->1001]

1

0.017.1381.4/20

driver's seat COBO @ 0.017.1381.4/20 @ 0.017.1381.4/20