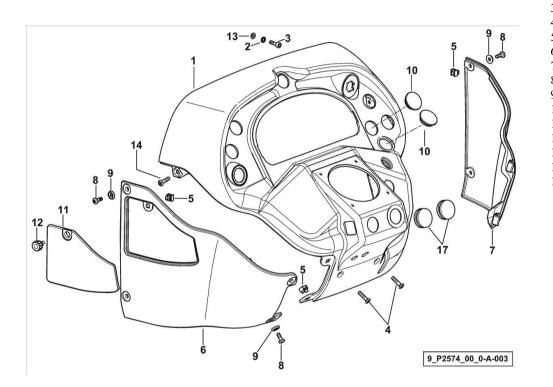

#### Notes: [XB 85 TB ->1001] 1001 <-

Fig.

| 14     |  |
|--------|--|
| 5 70 8 |  |

| 0.016.3901.0/10 | 1 | dashboard             |
|-----------------|---|-----------------------|
| 2.1472.003.2    | 2 | spring washer 6, d128 |
| 2.0312.106.2    | 2 | screw m 6 p.1 x 20    |
| 2.0322.408.6    | 2 | screw m 6 x 25        |
| 2.6999.024.2    | 7 | special nut m 6       |
| 0.016.1485.0    | 1 | shield sx/lh/li       |
| 0.016.3900.0    | 1 | shield dx/rh/re       |
| 2.0332.406.3    | 4 | screw m 6 p.1.0 x 16  |
| 0.9125.662.0    | 4 | washer 6.4 x 12.5     |
| 0.015.0457.0/10 | 4 | plug                  |
| 0.016.3899.0    | 1 | shield                |
| 0.014.8187.0    | 1 | knob                  |
| 2.1310.002.2    | 2 | flat washer 6.4x12.5  |
| 2.0322.407.6    | 2 | screw m 6 x 20        |
| 2.3199.371.0    | 1 | plug                  |
| 2.1589.552.0    | 1 | shoulder 22x42x1      |
| 2.3199.115.0    | 1 | plug 30x38x12         |
|                 |   |                       |

QTY

Name

Ref: G0.06.0 (3)

#### Notes: [XB 85 TB ->1001]

Fig.

| 0.016.3901.0/20 | 1                                                                                                                                                                                                               | dashboard                                                                                                                                                                                                                     |
|-----------------|-----------------------------------------------------------------------------------------------------------------------------------------------------------------------------------------------------------------|-------------------------------------------------------------------------------------------------------------------------------------------------------------------------------------------------------------------------------|
| 2.1472.003.2    | 2                                                                                                                                                                                                               | spring washer 6, d128                                                                                                                                                                                                         |
| 2.0312.106.2    | 2                                                                                                                                                                                                               | screw m 6 p.1 x 20                                                                                                                                                                                                            |
| 2.0322.408.6    | 2                                                                                                                                                                                                               | screw m 6 x 25                                                                                                                                                                                                                |
| 2.6999.024.2    | 7                                                                                                                                                                                                               | special nut m 6                                                                                                                                                                                                               |
| 0.016.1485.0    | 1                                                                                                                                                                                                               | shield sx/lh/li                                                                                                                                                                                                               |
| 0.016.3900.0    | 1                                                                                                                                                                                                               | shield dx/rh/re                                                                                                                                                                                                               |
| 2.0332.406.3    | 6                                                                                                                                                                                                               | screw m 6 p.1.0 x 16                                                                                                                                                                                                          |
| 0.9125.662.0    | 6                                                                                                                                                                                                               | washer 6.4 x 12.5                                                                                                                                                                                                             |
| 0.015.0457.0/10 | 4                                                                                                                                                                                                               | plug                                                                                                                                                                                                                          |
| 0.016.3899.0    | 1                                                                                                                                                                                                               | shield                                                                                                                                                                                                                        |
| 0.014.8187.0    | 1                                                                                                                                                                                                               | knob                                                                                                                                                                                                                          |
| 2.1310.002.2    | 2                                                                                                                                                                                                               | flat washer 6.4x12.5                                                                                                                                                                                                          |
| 2.0322.407.6    | 2                                                                                                                                                                                                               | screw m 6 x 20                                                                                                                                                                                                                |
| 2.3199.115.0    | 2                                                                                                                                                                                                               | plug 30x38x12                                                                                                                                                                                                                 |
|                 | 2.1472.003.2<br>2.0312.106.2<br>2.0322.408.6<br>2.6999.024.2<br>0.016.1485.0<br>0.016.3900.0<br>2.0332.406.3<br>0.9125.662.0<br>0.015.0457.0/10<br>0.016.3899.0<br>0.014.8187.0<br>2.1310.002.2<br>2.0322.407.6 | 2.1472.003.2 2   2.0312.106.2 2   2.0322.408.6 2   2.6999.024.2 7   0.016.1485.0 1   0.016.3900.0 1   2.0332.406.3 6   0.9125.662.0 6   0.015.0457.0/10 4   0.016.3899.0 1   0.014.8187.0 1   2.1310.002.2 2   2.0322.407.6 2 |

QTY

| Section:<br>PLUGS   |           |     |      | Ref: G0.06.2 (1) |
|---------------------|-----------|-----|------|------------------|
| Fig.                | P/n       | QTY | Name |                  |
| Notes:<br>[XB 85 TI | 3 ->1001] |     |      |                  |