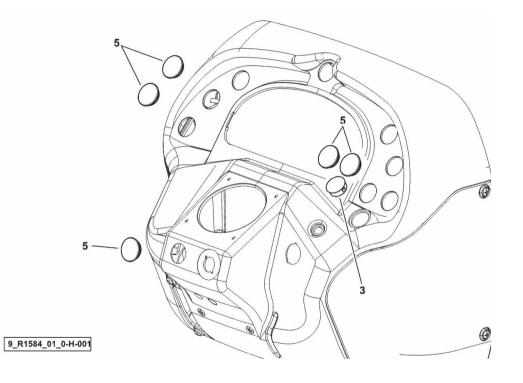

QTY

| Section:<br>PLUGS   |           |     |      | Ref: G0.06.2 (1) |
|---------------------|-----------|-----|------|------------------|
| Fig.                | P/n       | QTY | Name |                  |
| Notes:<br>[XB 85 TI | 3 ->1001] |     |      |                  |

| 3 | 0.011.6915.0    | 1 | plug 27.8-28.6/30.9 |
|---|-----------------|---|---------------------|
| 5 | 0.015.0457.0/10 | 5 | plug                |

Ref: G0.06.8 (1)

### Section: G0 - BODYWORK - CAB PLUGS

| 12000 |     |     |      |
|-------|-----|-----|------|
|       |     |     |      |
| Fig.  | P/n | QTY | Name |

#### Notes:

- EXPORT U.S.A. [XB 85 TB ->1001]

| 3 | 0.011.6915.0    | 1 | plug 27.8-28.6/30.9 |
|---|-----------------|---|---------------------|
| 5 | 0.015.0457.0/10 | 5 | plug                |

Name