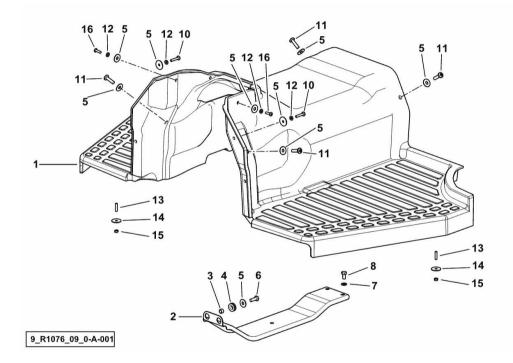

## Section: G0 - BODYWORK - CAB TUNNEL CLADDING Fig.

P/n

Notes: [XB 85 TB ->1001]

| 1  | 0.016.8044.2/10 | 1  | mat                        |
|----|-----------------|----|----------------------------|
| 2  | 0.016.8043.3    | 1  | brace                      |
| 3  | 2.1579.772.2    | 2  | spacer 9x12x7.5            |
| 4  | 2.6560.006.0    | 2  | wire guide 12x1.5          |
| 5  | 2.1312.004.2    | 14 | washer 8x24x2              |
| 6  | 2.0112.208.2    | 2  | screw m 8 p.1.25 x 22      |
| 7  | 2.1310.004.2    | 2  | flat washer 8.4x17         |
| 8  | 2.0112.205.2    | 2  | screw m 8 p.1.25 x 16      |
| 10 | 2.0332.409.6    | 4  | screw m 6 p.1x30           |
| 11 | 2.0332.509.6    | 4  | screw                      |
| 12 | 2.1310.002.3    | 8  | flat washer 6.4 x 12 x 1.6 |
| 13 | 2.0422.001.2    | 10 | stud bolt m 6 p.1.0 x 16   |
| 14 | 2.1599.545.2    | 10 | washer 6.5x28x2            |
| 15 | 2.1011.103.2    | 10 | nut m 6 p.1                |
| 16 | 2.0332.407.3    | 4  | screw m 6 x 20             |
|    |                 |    |                            |

ΟΤΥ