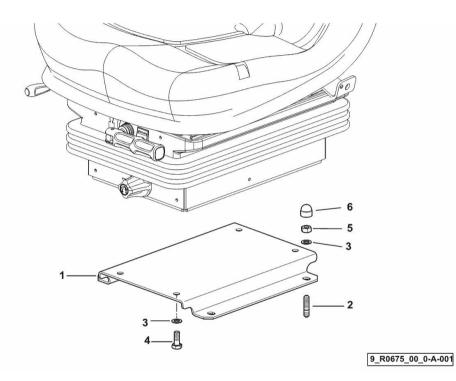

# Section: G0 - BODYWORK - CAB SEAT SUPPORT BRACKET

| Fig.                            | P/n  | QTY | Name |
|---------------------------------|------|-----|------|
| <b>Notes:</b><br>[XB 85 TB ->10 | 001] |     |      |

| 1 | 0.017.0837.0 | 1 | bracket                   |
|---|--------------|---|---------------------------|
| 2 | 2.0439.060.2 | 4 | stud bolt m 8 p.1.25-1x22 |
| 3 | 2.1310.004.2 | 8 | flat washer 8.4x17        |
| 4 | 2.0112.209.2 | 4 | screw m 8 p 1.25 x 25     |
| 5 | 2.1011.405.2 | 4 | nut m 8 p.1               |
| 6 | 0.163.7856.0 | 4 | cap                       |