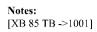

# Section: G0 - BODYWORK - CAB REARVIEW MIRROR - SX/LH/LI

|  | Name | QTY | P/n | Fig.   |
|--|------|-----|-----|--------|
|  |      |     |     | N - 4  |
|  |      |     |     | Notes: |

1

[XB 85 TB ->1001]

1

0.010.1604.4/40

rear view mirror sx/lh/li @ 0.010.1604.4/40

Section: G0 - BODYWORK - CAB **REARVIEW MIRROR**  Ref: 0.010.1604.4/40

| Fig. | P/n             | QTY | Name                      |  |  |
|------|-----------------|-----|---------------------------|--|--|
| 1    | 0.010.1604.4/40 | 1   | rear view mirror sx/lh/li |  |  |
| 2    | 0.010.3096.2    | 1   | rod                       |  |  |
| 3    | 0.9233.183.3    | 1   | rear view mirror          |  |  |