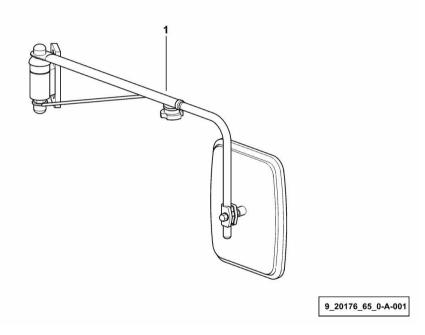

### Section: G0 - BODYWORK - CAB PREARRANGEMENT FOR WARNING BEACON

| Fig.                | P/n             | QTY | Name                |  |
|---------------------|-----------------|-----|---------------------|--|
| Notes:<br>[XB 85 TE | 3->10011        |     |                     |  |
| [                   |                 |     |                     |  |
| 2                   | 0.163.7856.0    | 4   | cap                 |  |
| 3                   | 2.1011.105.2    | 4   | nut m 8 p.1.25      |  |
| 4                   | 0.014.0116.0    | 2   | u bolt              |  |
| 5                   | 0.014.0487.2/10 | 1   | support             |  |
| 6                   | 0.014.0492.2/10 | 1   | support             |  |
| 7                   | 2.4019.611.2    | 1   | spring              |  |
| 8                   | 2.1310.006.2    | 2   | flat washer 10.5x21 |  |
| 9                   | 2.1120.006.2    | 1   | nut m 10 p.1.5      |  |
| 10                  | 2.1651.312.2    | 1   | pin 4x28            |  |
| 13                  | 2.1310.004.2    | 4   | flat washer 8.4x17  |  |