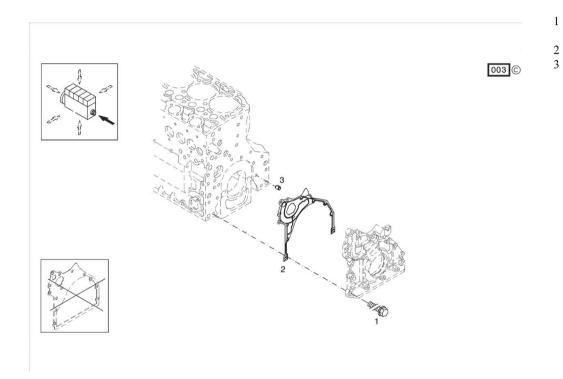

Section: B0 - ENGINE

SERIE GUARNIZIONI

Ref: B0.01.2

| Fig. | P/n | QTY | Name |
|------|-----|-----|------|
|      |     |     |      |

Notes:

[XL 160.4 T4I HI-LEVEL]

Engine serial number:

22000399 22000509 22000510 22000511

02937845 1 gasket set

Il kit guarnizioni non contiene Il kit guarnizioni non contiene Il kit guarnizioni non contiene guarnizione, vedi SIT 0199-90-0403 Il kit guarnizioni non contiene Il kit guarnizioni non contiene Il kit guarnizioni non contiene Il kit guarnizioni non cont