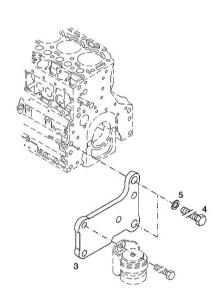

# **ACCESSORIES**

| Fig. | P/n | QTY | Name |
|------|-----|-----|------|
|      |     |     |      |

### Notes:

[XL 160.4 T4I HI-LEVEL]

| 3 | 04288659 | 1 | support                      |
|---|----------|---|------------------------------|
| 4 | 01148261 | 2 | screw                        |
|   |          |   | ISO 4017 -M16X40-10.9-ZNAL-A |
| 5 | 01181400 | 2 | washer                       |
|   |          |   | H 2308 -18X25X1,5-A4C        |