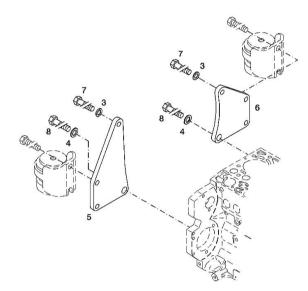

# **ACCESSORIES**

| Fig. | P/n | QTY | Name |
|------|-----|-----|------|
|      |     |     |      |

### Notes:

[XL 160.4 T4I HI-LEVEL]

| 3 | 04288659 | 1 | support                      |
|---|----------|---|------------------------------|
| 4 | 01148261 | 2 | screw                        |
|   |          |   | ISO 4017 -M16X40-10.9-ZNAL-A |
| 5 | 01181400 | 2 | washer                       |
|   |          |   | H 2308 -18X25X1,5-A4C        |

### Notes:

003 ©

[XL 160.4 T4I HI-LEVEL]

**Engine serial number:** 22000399 22000509 22000510 22000511

| 3   | 01182016 | 2 | disc                                                                                                                                               |
|-----|----------|---|----------------------------------------------------------------------------------------------------------------------------------------------------|
| 4   | 01181400 | 2 | H 2308 -13X24X3-ZNAL-A<br>washer<br>H 2308 -18X25X1,5-A4C                                                                                          |
| 5   | 04206926 | 1 | plate dx/rh/re                                                                                                                                     |
| 6   | 04206927 | 1 | plate sx/lh/li                                                                                                                                     |
| 7   | 01148137 | 2 | screw                                                                                                                                              |
|     |          |   | - UP TO MONTH OF ASSEMBLY ( A ) - FROM MONTH OF ASSEMBLY SEE POS. ( B ) A = 06.2009 B = POS. 950                                                   |
|     |          |   | DIN 931 -M12X75-10.9-ZNAL-A                                                                                                                        |
| 8   | 01148037 | 2 | screw UP TO MONTH OF ASSEMBLY (A) - FROM MONTH OF ASSEMBLY SEE POS. (B) A = 06.2009 B = POS. 951 ISO 4014 -M16X75-10.9-OELGESCHW                   |
| 950 | 01149017 | 2 | screw - FROM MONTH OF ASSEMBLY SEE POS. (B) - UP TO MONTH OF ASSEMBLY (A) FROM MONTH OF ASSEMBLY A = 07.2009 B = 7 DIN 34800 -BM12X75-10.9-ZNAL-A  |
| 951 | 01180235 | 2 | screw - FROM MONTH OF ASSEMBLY SEE POS. (B) - UP TO MONTH OF ASSEMBLY (A) FROM MONTH OF ASSEMBLY A = 07.2009 B= Pos.8 H 2032 -HBM16X75-10.9-GESCHW |

1/1

Section: B0 - ENGINE

Ref: B0.01.10

**ACCESSORIES** 

| Fig. | P/n | QTY | Name |
|------|-----|-----|------|
|      |     |     |      |

Notes:

[XL 160.4 T4I HI-LEVEL]

| 3 | 04288660 | 1 | support                      |
|---|----------|---|------------------------------|
| 4 | 01148261 | 2 | screw                        |
|   |          |   | ISO 4017 -M16X40-10.9-ZNAL-A |
| 5 | 01181400 | 2 | washer                       |
|   |          |   | H 2308 -18X25X1,5-A4C        |