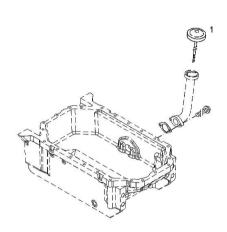

Section: B0 - ENGINE

Ref: B0.01.11

| Fig. | P/n | QTY | Name |
|------|-----|-----|------|
|      |     |     |      |

Notes:

[XL 160.4 T4I HI-LEVEL]

| 1 | 04207099 | 1 | tube   |
|---|----------|---|--------|
| 2 | 01178421 | 1 | gasket |
| 3 | 01181433 | 2 | screw  |
|   |          |   | 30 Nm  |