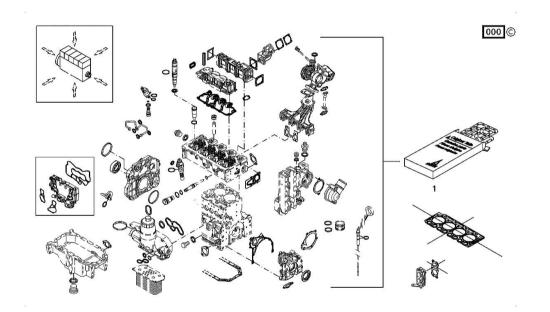

Section: B0 - ENGINE

**FASTENINGS** 

Ref: B0.01.0

| Fig. P/n QTY Name |      |     |     |      |
|-------------------|------|-----|-----|------|
|                   | Fig. | P/n | QTY | Name |

Notes:

[XL 160.4 T4I HI-LEVEL]

| 01183645 | 12 | screw<br>EN 1662 -F-M8X35-10.9-ZNAL-A |
|----------|----|---------------------------------------|
| 04504325 | 1  | gasket                                |
| 01181406 | 1  | bushing                               |
|          |    | H 2341 -B11X8-FE/ZN12C*               |