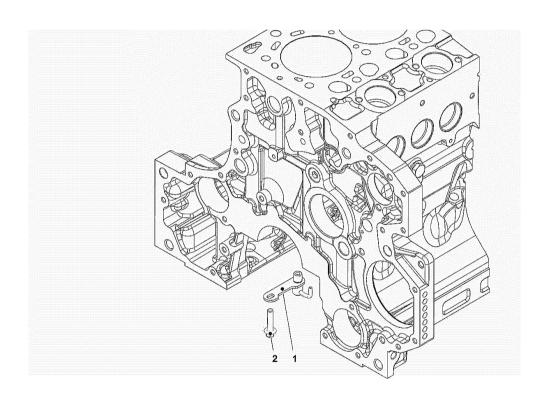

# PISTON COOL.NOZZLE

| Fig. | P/n | QTY | Name |
|------|-----|-----|------|

### Notes:

[XL 160.4 T4I HI-LEVEL]

**Engine serial number:** 22000399 22000509 22000510 22000511

| 1 | 04502662 | 1 | support |
|---|----------|---|---------|
| 2 | 01143362 | 1 | screw   |
|   |          |   | 21 Nm   |