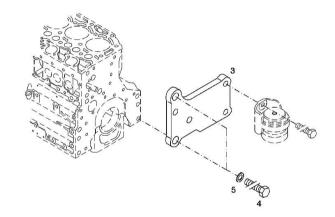

Section: B0 - ENGINE

Ref: B0.01.11

| Fig. | P/n | QTY | Name |
|------|-----|-----|------|
|      |     |     |      |

Notes:

[XL 160.4 T4I HI-LEVEL]

| 1 | 04207099 | 1 | tube   |
|---|----------|---|--------|
| 2 | 01178421 | 1 | gasket |
| 3 | 01181433 | 2 | screw  |
|   |          |   | 30 Nm  |