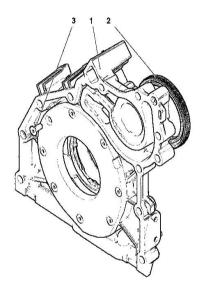

Section: B0 - ENGINE

**COVER** 

000 ©

Ref: B0.01.17

| Fig.   | P/n           | QTY | Name |
|--------|---------------|-----|------|
| Notes: |               |     |      |
|        | T4I HI-LEVEL] |     |      |

**Engine serial number:** 22000399 22000509 22000510 22000511

| 1 | 01178421 | 1 | gasket                         |
|---|----------|---|--------------------------------|
|   |          |   | DIN 71511 -35X58X1,5-DEUTZFW31 |
| 2 | 04299461 | 1 | flange                         |
| 3 | 01148135 | 2 | screw                          |
|   |          |   | 30 Nm                          |
|   |          |   | ICO 4017 MOVOO 10 0 7NIAT A    |

ISO 4017 -M8X20-10.9-ZNAL-A

1/1

Thank you so much for reading.

Please click the "Buy Now!"

button below to download the complete manual.

After you pay.

You can download the most perfect and complete manual in the world immediately.