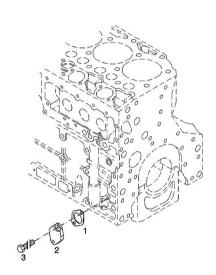

# PISTON COOL.NOZZLE

| Fig. | P/n | QTY | Name |
|------|-----|-----|------|

### Notes:

[XL 160.4 T4I HI-LEVEL]

**Engine serial number:** 22000399 22000509 22000510 22000511

| 1 | 04502662 | 1 | support |
|---|----------|---|---------|
| 2 | 01143362 | 1 | screw   |
|   |          |   | 21 Nm   |