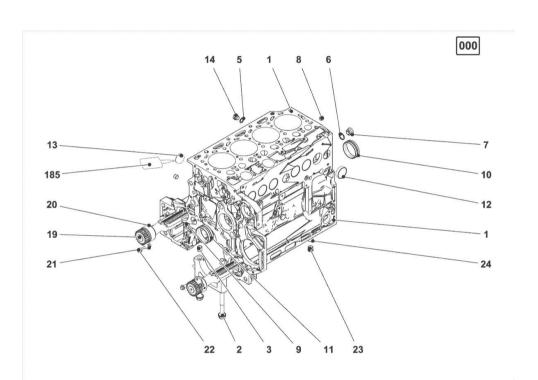

# KURBELGEHAEUSE

| Fig. | P/n | QTY | Name |
|------|-----|-----|------|
|      |     |     | ,    |

### Notes:

[XL 160.4 T4I HI-LEVEL]

**Engine serial number:** 22000509 22000510 22000511

| 01319910 | 1                                                                                                                                                                                                        | guard                                                                                                                                                                                                                                                                                                                                                                                                                                                      |
|----------|----------------------------------------------------------------------------------------------------------------------------------------------------------------------------------------------------------|------------------------------------------------------------------------------------------------------------------------------------------------------------------------------------------------------------------------------------------------------------------------------------------------------------------------------------------------------------------------------------------------------------------------------------------------------------|
| 04505538 | 1                                                                                                                                                                                                        | crankcase                                                                                                                                                                                                                                                                                                                                                                                                                                                  |
| 04254240 | 10                                                                                                                                                                                                       | screw                                                                                                                                                                                                                                                                                                                                                                                                                                                      |
|          |                                                                                                                                                                                                          | $50 \text{ Nm}$ , $90^{\circ}$ , $90^{\circ}$                                                                                                                                                                                                                                                                                                                                                                                                              |
| 04160764 | 10                                                                                                                                                                                                       | bushing                                                                                                                                                                                                                                                                                                                                                                                                                                                    |
| 01148836 | 2                                                                                                                                                                                                        | oil seal                                                                                                                                                                                                                                                                                                                                                                                                                                                   |
|          |                                                                                                                                                                                                          | DIN 7603 -D14X20-CU-VERZINNT                                                                                                                                                                                                                                                                                                                                                                                                                               |
| 01148863 | 1                                                                                                                                                                                                        | rubber plug                                                                                                                                                                                                                                                                                                                                                                                                                                                |
|          |                                                                                                                                                                                                          | DIN 7603 -D22X27-CU-VERZINNT                                                                                                                                                                                                                                                                                                                                                                                                                               |
| 04292706 | 1                                                                                                                                                                                                        | plug                                                                                                                                                                                                                                                                                                                                                                                                                                                       |
|          |                                                                                                                                                                                                          | 80 Nm                                                                                                                                                                                                                                                                                                                                                                                                                                                      |
| 01182031 | 2                                                                                                                                                                                                        | screw                                                                                                                                                                                                                                                                                                                                                                                                                                                      |
|          |                                                                                                                                                                                                          | 35 Nm                                                                                                                                                                                                                                                                                                                                                                                                                                                      |
|          |                                                                                                                                                                                                          | H 2812 -906-M14X1,5-ST-A3C-LOCTITE506                                                                                                                                                                                                                                                                                                                                                                                                                      |
| 04226536 | 1                                                                                                                                                                                                        | bottom                                                                                                                                                                                                                                                                                                                                                                                                                                                     |
| 04507244 | 4                                                                                                                                                                                                        | bushing                                                                                                                                                                                                                                                                                                                                                                                                                                                    |
| 04507765 | 1                                                                                                                                                                                                        | bushing                                                                                                                                                                                                                                                                                                                                                                                                                                                    |
| 01148032 | 6                                                                                                                                                                                                        | cover                                                                                                                                                                                                                                                                                                                                                                                                                                                      |
|          |                                                                                                                                                                                                          | DIN 443 -A45-ZNPHR                                                                                                                                                                                                                                                                                                                                                                                                                                         |
| 01148031 | 4                                                                                                                                                                                                        | plug                                                                                                                                                                                                                                                                                                                                                                                                                                                       |
|          |                                                                                                                                                                                                          | DIN 443 -A36-ZNPHR                                                                                                                                                                                                                                                                                                                                                                                                                                         |
| 01100940 | 2                                                                                                                                                                                                        | screw                                                                                                                                                                                                                                                                                                                                                                                                                                                      |
|          |                                                                                                                                                                                                          | 35 Nm                                                                                                                                                                                                                                                                                                                                                                                                                                                      |
|          |                                                                                                                                                                                                          | DIN 7604 -AM14X1,5-ST-A4C                                                                                                                                                                                                                                                                                                                                                                                                                                  |
| 04298246 | 2                                                                                                                                                                                                        | shaft                                                                                                                                                                                                                                                                                                                                                                                                                                                      |
| 04252834 | 4                                                                                                                                                                                                        | bush                                                                                                                                                                                                                                                                                                                                                                                                                                                       |
| 04251810 | 2                                                                                                                                                                                                        | plug                                                                                                                                                                                                                                                                                                                                                                                                                                                       |
| 01181672 | 2                                                                                                                                                                                                        | nut                                                                                                                                                                                                                                                                                                                                                                                                                                                        |
|          |                                                                                                                                                                                                          | 29 Nm                                                                                                                                                                                                                                                                                                                                                                                                                                                      |
|          |                                                                                                                                                                                                          | H 2091 -4017-M8X16-10.9-GESCHW-MK-1.0                                                                                                                                                                                                                                                                                                                                                                                                                      |
| 04255998 | 1                                                                                                                                                                                                        | ring                                                                                                                                                                                                                                                                                                                                                                                                                                                       |
| 04291215 | 1                                                                                                                                                                                                        | tube                                                                                                                                                                                                                                                                                                                                                                                                                                                       |
|          | 04505538<br>04254240<br>04160764<br>01148836<br>01148863<br>04292706<br>01182031<br>04226536<br>04507244<br>04507765<br>01148032<br>01148031<br>01100940<br>04298246<br>04252834<br>04251810<br>01181672 | 04505538       1         04254240       10         04160764       10         01148836       2         01148863       1         04292706       1         01182031       2         04226536       1         04507244       4         04507765       1         01148032       6         01148031       4         0100940       2         04298246       2         04252834       4         04251810       2         01181672       2         04255998       1 |