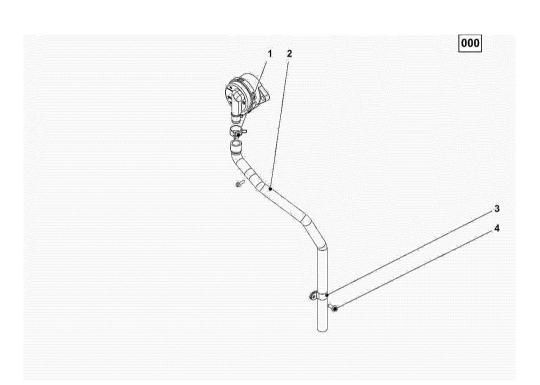

Section: B0 - ENGINE **BLEEDING TUBE** 

Ref: B0.01.3

| Fig. | P/n | QTY | Name |
|------|-----|-----|------|

### Notes:

[XL 160.4 T4I HI-LEVEL]

| 1 | 01178750 | 1 | clamp                              |
|---|----------|---|------------------------------------|
|   |          |   | DIN 3021 -A-29X15                  |
| 2 | 04504657 | 1 | tube                               |
| 3 | 01173523 | 2 | fascia                             |
|   |          |   | DIN 3016 -1-A1-25X20-W1-2          |
| 4 | 01181433 | 1 | screw                              |
|   |          |   | 20 Nm                              |
|   |          |   | EN 1662 -F-M8X20-LG2.5-10.9-ZNAL-A |