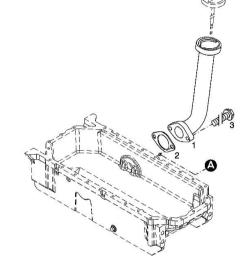

Section: B0 - ENGINE

Ref: B0.01.11

| Fig. | P/n | QTY | Name |
|------|-----|-----|------|
|      |     |     |      |

Notes:

[XL 160.4 T4I HI-LEVEL]

| 1 | 04207099 | 1 | tube   |
|---|----------|---|--------|
| 2 | 01178421 | 1 | gasket |
| 3 | 01181433 | 2 | screw  |
|   |          |   | 30 Nm  |