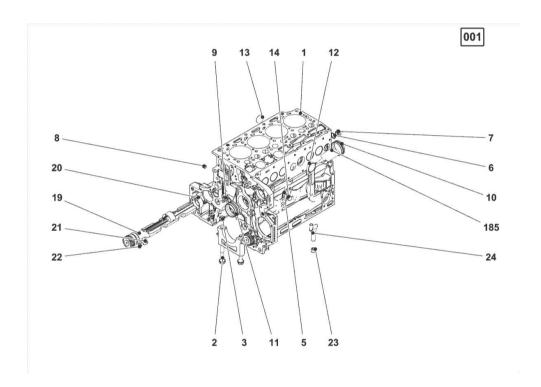

Section: B0 - ENGINE

KURBELGEHAEUSE

Ref: B0.01.7

| Fig. | P/n | QTY | Name |
|------|-----|-----|------|
|      |     |     |      |

Notes:

[XL 160.4 T4I HI-LEVEL]

# Engine serial number: 22000399

| 185 | 01319910 | 1  | guard                                         |
|-----|----------|----|-----------------------------------------------|
| 1   | 04505489 | 1  | crankcase                                     |
|     |          |    | MIT POS                                       |
|     |          |    | (2,3,5-14,19-24)                              |
| 2   | 04254240 | 10 | screw                                         |
|     |          |    | $50 \text{ Nm}$ , $90^{\circ}$ , $90^{\circ}$ |
| 3   | 04160764 | 10 | bushing                                       |
| 5   | 01148836 | 2  | oil seal                                      |
|     |          |    | DIN 7603 -D14X20-CU-VERZINNT                  |
| 6   | 01148863 | 1  | rubber plug                                   |
|     |          |    | DIN 7603 -D22X27-CU-VERZINNT                  |
| 7   | 04292706 | 1  | plug                                          |
|     |          |    | 80 Nm                                         |
| 8   | 01182031 | 2  | screw                                         |
|     |          |    | 35 Nm                                         |
|     |          |    | H 2812 -906-M14X1,5-ST-A3C-LOCTITE506         |
| 9   | 04226536 | 1  | bottom                                        |
|     |          |    | 30 Nm                                         |
| 10  | 04251884 | 4  | plug                                          |
| 11  | 04501746 | 1  | bushing                                       |
| 12  | 01148032 | 6  | cover                                         |
|     |          |    | DIN 443 -A45-ZNPHR                            |
| 13  | 01148031 | 4  | plug                                          |
|     |          |    | DIN 443 -A36-ZNPHR                            |
| 14  | 01100940 | 2  | screw                                         |
|     |          |    | 35 Nm                                         |
|     |          |    | DIN 7604 -AM14X1,5-ST-A4C                     |
| 19  | 04298246 | 2  | shaft                                         |
| 20  | 04252834 | 4  | bush                                          |
| 21  | 04251810 | 2  | plug                                          |
| 22  | 01181672 | 2  | nut                                           |
|     |          |    | 29 Nm                                         |
|     |          |    | H 2091 -4017-M8X16-10.9-GESCHW-MK-1.0         |
| 23  | 04255998 | 1  | ring                                          |
| 24  | 04291215 | 1  | tube                                          |
|     |          |    |                                               |