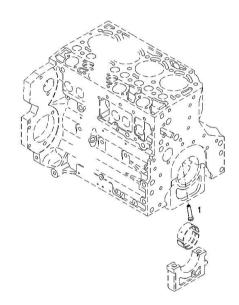

# Section: B0 - ENGINE

Ref: B0.01.13

**PLUG** 

| Fig.                | P/n                    | QTY | Name                       |  |
|---------------------|------------------------|-----|----------------------------|--|
| Notes:<br>[XL 175 D | OCR -> 10010 -> 30000] |     |                            |  |
| 1                   | 01148031               | 1   | plug<br>DIN 443 -A36-ZNPHR |  |
| 185                 | 01319911               | 1   | sealing compound ml. 50    |  |