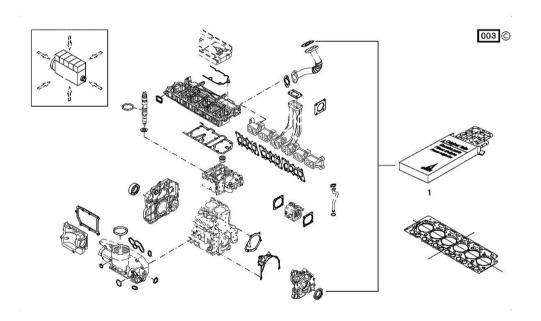

## SERIE GUARNIZIONI

| Fig.                    | P/n               | QTY | Name                                                                     |
|-------------------------|-------------------|-----|--------------------------------------------------------------------------|
| Notes:<br>[XL 175 DCR - | > 10010 -> 30000] |     |                                                                          |
| 1                       | 02937590          | 1   | gasket set THE KIT DOES NOT CONTAIN ALL THE GASKETS: SEE SM 0199-99-9449 |