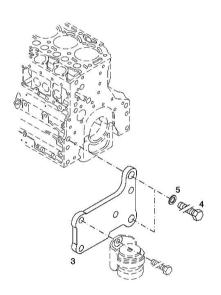

Section: B0 - ENGINE

Ref: B0.01.8

## **ACCESSORIES**

| Fig.                | P/n                    | QTY | Name                                  |
|---------------------|------------------------|-----|---------------------------------------|
| Notes:<br>[XL 175 I | OCR -> 10010 -> 30000] |     |                                       |
| 3                   | 04288659               | 1   | support                               |
| 4                   | 01148261               | 2   | screw<br>ISO 4017 -M16X40-10.9-ZNAL-A |
| 5                   | 01181400               | 2   | washer<br>H 2308 -18X25X1.5-A4C       |