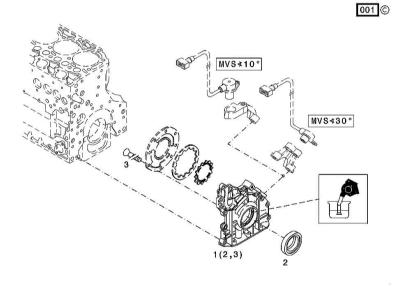

1/1

Section: B0 - ENGINE CRANKCASE

Ref: B0.01.7

| O                   |                       |     |           |                    |  |  |  |
|---------------------|-----------------------|-----|-----------|--------------------|--|--|--|
| Fig.                | P/n                   | QTY | Name      |                    |  |  |  |
| Notes:<br>[XL 175 D | CR -> 10010 -> 30000] |     |           |                    |  |  |  |
| 1                   | 04296592              | 1   | crankcase | (2.2.5.9.10.14.16) |  |  |  |

| Notes:<br>[XL 175 E | OCR -> 10010 -> 30000] |    |                                          |
|---------------------|------------------------|----|------------------------------------------|
| 1                   | 04296592               | 1  | crankcase<br>WITH POS (2,3,5-8,10-14,16) |
| 2                   | 04254240               | 14 | screw                                    |
| 3                   | 04160764               | 14 | bushing                                  |
| 5                   | 01118693               | 2  | gasket 14x20                             |
|                     |                        |    | DIN 7603 -A14X20-CU                      |
| 6                   | 01101342               | 1  | oil seal                                 |
|                     |                        |    | DIN 7603 -D22X27-CU                      |
| 7                   | 04292706               | 1  | plug                                     |
| 8                   | 01182031               | 2  | screw                                    |
|                     |                        |    | H 2812 -906-M14X1,5-ST-A3C-LOCTITE506    |
| 10                  | 04251884               | 6  | plug                                     |
| 11                  | 04250086               | 1  | ring                                     |
| 12                  | 01148032               | 9  | cover                                    |
|                     |                        |    | DIN 443 -A45-ZNPHR                       |
| 13                  | 01148031               | 5  | plug                                     |
|                     |                        |    | DIN 443 -A36-ZNPHR                       |
| 14                  | 01100940               | 2  | screw                                    |
|                     |                        |    | DIN 7604 -AM14X1,5-ST-A4C                |
| 16                  | 04226536               | 1  | bottom                                   |
| 185                 | 01016125               | 1  | guard                                    |
|                     |                        |    | H 0699 -DEUTZDW72-250ML                  |