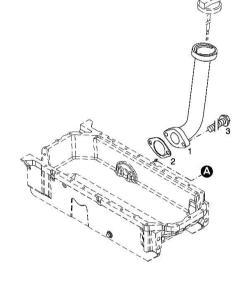

## OIL FILLER NECK

| Fig.                | P/n                    | QTY | Name           |
|---------------------|------------------------|-----|----------------|
| Notes:<br>[XL 175 I | OCR -> 10010 -> 30000] |     |                |
| 1                   | 04207099               | 1   | tube           |
| 2                   | 01178421               | 1   | gasket         |
| 3                   | 01181433               | 2   | screw<br>30 Nm |