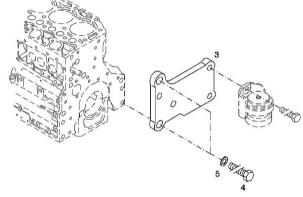

## **ACCESSORIES**

| Fig.                | P/n                    | QTY | Name                                  |
|---------------------|------------------------|-----|---------------------------------------|
| Notes:<br>[XL 175 I | OCR -> 10010 -> 30000] |     |                                       |
| 3                   | 04288659               | 1   | support                               |
| 4                   | 01148261               | 2   | screw<br>ISO 4017 -M16X40-10.9-ZNAL-A |
| 5                   | 01181400               | 2   | washer<br>H 2308 -18X25X1.5-A4C       |