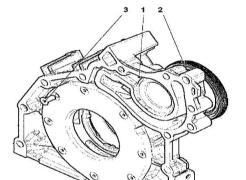

## CLOSING COMPONENTS

| Fig.                | P/n                    | QTY | Name                                        |
|---------------------|------------------------|-----|---------------------------------------------|
| Notes:<br>[XL 175 D | OCR -> 10010 -> 30000] |     |                                             |
| 1                   | 04292757               | 1   | gasket                                      |
| 2                   | 04292113               | 1   | bracket                                     |
| 3                   | 01181436               | 2   | screw<br>FN 1662 -F-M8X16-LG2 5-10 9-ZNAL-A |