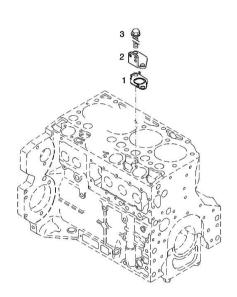

# Section: B0 - ENGINE

Ref: B0.01.13

**PLUG** 

| Fig.                | P/n                    | QTY | Name                       |  |
|---------------------|------------------------|-----|----------------------------|--|
| Notes:<br>[XL 175 D | OCR -> 10010 -> 30000] |     |                            |  |
| 1                   | 01148031               | 1   | plug<br>DIN 443 -A36-ZNPHR |  |
| 185                 | 01319911               | 1   | sealing compound ml. 50    |  |