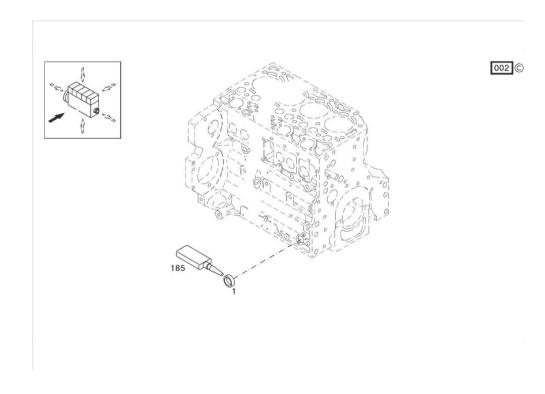

# Section: B0 - ENGINE

Ref: B0.01.13

**PLUG** 

| Fig.                | P/n                    | QTY | Name                       |  |
|---------------------|------------------------|-----|----------------------------|--|
| Notes:<br>[XL 175 D | OCR -> 10010 -> 30000] |     |                            |  |
| 1                   | 01148031               | 1   | plug<br>DIN 443 -A36-ZNPHR |  |
| 185                 | 01319911               | 1   | sealing compound ml. 50    |  |