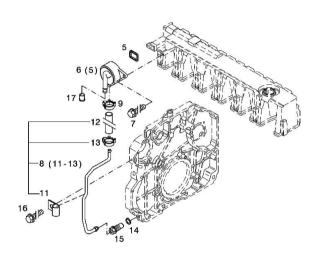

## CRANKCASE BREATHER

| Fig.      | P/n                    | QTY | Name                            |
|-----------|------------------------|-----|---------------------------------|
| Notes:    |                        |     |                                 |
| [XL 175 D | OCR -> 10010 -> 30000] |     |                                 |
| 5         | 04298547               | 1   | rubber plug                     |
| 6         | 04905110               | 1   | breather                        |
|           |                        |     | WITH POS (5)                    |
| 7         | 01181432               | 2   | screw m8x30                     |
|           |                        |     | EN 1662 -F-M8X30-10.9-ZNAL-A    |
| 8         | 04504875               | 1   | tube                            |
|           |                        |     | WITH POS 11-13                  |
| 9         | 01182878               | 1   | fascia                          |
|           |                        |     | H 3461 -F-13,0/8                |
| 11        | 02144961               | 1   | fascia                          |
| 12        | 04288505               | 1   | rubber tube                     |
|           |                        |     | H 3407 -F8X14X97-EAM/ARAMID/EAM |
| 13        | 01182878               | 1   | fascia                          |
|           |                        |     | H 3461 -F-13,0/8                |
| 14        | 01118737               | 1   | oil seal 22 x 27                |
|           |                        |     | DIN 7603 -A22X27-CU             |
| 15        | 04505853               | 1   | pipe union                      |
| 16        | 01181442               | 1   | screw m6x12                     |
|           |                        |     | EN 1662 -F-M6X12-10.9-ZNAL-A    |
| 17        | 01161302               | 1   | bottom                          |
|           |                        |     | H 2873 -A25,5X22,8X17-PEWEICH   |