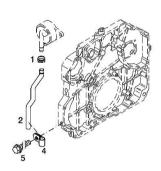

Section: B0 - ENGINE BLEEDING TUBE

Ref: B0.01.6

| Fig.                | P/n                    | QTY | Name                               |
|---------------------|------------------------|-----|------------------------------------|
| Notes:<br>[XL 175 I | OCR -> 10010 -> 30000] |     |                                    |
| 1                   | 01178750               | 1   | clamp<br>DIN 3021 -A-29X15         |
| 2                   | 04290751               | 1   | tube                               |
| 4                   | 01173523               | 1   | fascia                             |
|                     |                        |     | DIN 3016 -1-A1-25X20-W1-2          |
| 5                   | 01181433               | 1   | screw                              |
|                     |                        |     | EN 1662 -F-M8X20-LG2,5-10.9-ZNAL-A |