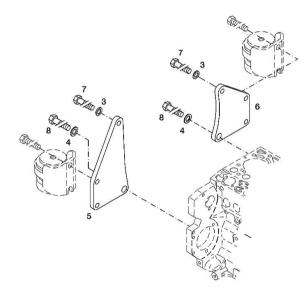

## **ACCESSORIES**

| Fig.                | P/n                    | QTY | Name                                  |
|---------------------|------------------------|-----|---------------------------------------|
| Notes:<br>[XL 175 I | OCR -> 10010 -> 30000] |     |                                       |
| 3                   | 04288659               | 1   | support                               |
| 4                   | 01148261               | 2   | screw<br>ISO 4017 -M16X40-10.9-ZNAL-A |
| 5                   | 01181400               | 2   | washer<br>H 2308 -18X25X1.5-A4C       |

Section: B0 - ENGINE **ACCESSORIES** 

Ref: B0.01.9

| Fig.                | P/n                    | QTY | Name                                                                                                                                               |
|---------------------|------------------------|-----|----------------------------------------------------------------------------------------------------------------------------------------------------|
| Notes:<br>[XL 175 E | OCR -> 10010 -> 30000] |     |                                                                                                                                                    |
|                     |                        |     |                                                                                                                                                    |
| 3                   | 01182016               | 2   | disc<br>H 2308 -13X24X3-ZNAL-A                                                                                                                     |
| 4                   | 01181400               | 2   | washer<br>H 2308 -18X25X1,5-A4C                                                                                                                    |
| 5                   | 04206926               | 1   | plate dx/rh/re                                                                                                                                     |
| 6                   | 04206927               | 1   | plate sx/lh/li                                                                                                                                     |
| 7                   | 01148137               | 2   | screw                                                                                                                                              |
|                     |                        | _   | - UP TO MONTH OF ASSEMBLY (A) - FROM MONTH<br>OF ASSEMBLY SEE POS. (B) A = 06.2009 B = POS.<br>950<br>DIN 931 -M12X75-10.9-ZNAL-A                  |
| 8                   | 01148037               | 2   | screw UP TO MONTH OF ASSEMBLY (A) - FROM MONTH OF ASSEMBLY SEE POS. (B) A = 06.2009 B = POS. 951 ISO 4014 -M16X75-10.9-OELGESCHW                   |
| 950                 | 01149017               | 2   | screw - FROM MONTH OF ASSEMBLY SEE POS. (B) - UP TO MONTH OF ASSEMBLY (A) FROM MONTH OF ASSEMBLY A = 07.2009 B = 7 DIN 34800 -BM12X75-10.9-ZNAL-A  |
| 951                 | 01180235               | 2   | screw - FROM MONTH OF ASSEMBLY SEE POS. (B) - UP TO MONTH OF ASSEMBLY (A) FROM MONTH OF ASSEMBLY A = 07.2009 B= Pos.8 H 2032 -HBM16X75-10.9-GESCHW |

## **ACCESSORIES**

| Fig.                | P/n                    | QTY | Name                                  |
|---------------------|------------------------|-----|---------------------------------------|
| Notes:<br>[XL 175 I | DCR -> 10010 -> 30000] |     |                                       |
| 3                   | 04288660               | 1   | support                               |
| 4                   | 01148261               | 2   | screw<br>ISO 4017 -M16X40-10.9-ZNAL-A |
| 5                   | 01181400               | 2   | washer<br>H 2308 -18X25X1.5-A4C       |