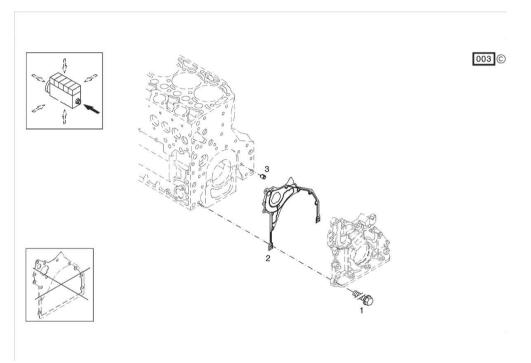

## CRANKCASE BREATHER

| Fig.      | P/n                    | QTY | Name                            |
|-----------|------------------------|-----|---------------------------------|
| Notes:    |                        |     |                                 |
| [XL 175 D | OCR -> 10010 -> 30000] |     |                                 |
| 5         | 04298547               | 1   | rubber plug                     |
| 6         | 04905110               | 1   | breather                        |
|           |                        |     | WITH POS (5)                    |
| 7         | 01181432               | 2   | screw m8x30                     |
|           |                        |     | EN 1662 -F-M8X30-10.9-ZNAL-A    |
| 8         | 04504875               | 1   | tube                            |
|           |                        |     | WITH POS 11-13                  |
| 9         | 01182878               | 1   | fascia                          |
|           |                        |     | H 3461 -F-13,0/8                |
| 11        | 02144961               | 1   | fascia                          |
| 12        | 04288505               | 1   | rubber tube                     |
|           |                        |     | H 3407 -F8X14X97-EAM/ARAMID/EAM |
| 13        | 01182878               | 1   | fascia                          |
|           |                        |     | H 3461 -F-13,0/8                |
| 14        | 01118737               | 1   | oil seal 22 x 27                |
|           |                        |     | DIN 7603 -A22X27-CU             |
| 15        | 04505853               | 1   | pipe union                      |
| 16        | 01181442               | 1   | screw m6x12                     |
|           |                        |     | EN 1662 -F-M6X12-10.9-ZNAL-A    |
| 17        | 01161302               | 1   | bottom                          |
|           |                        |     | H 2873 -A25,5X22,8X17-PEWEICH   |