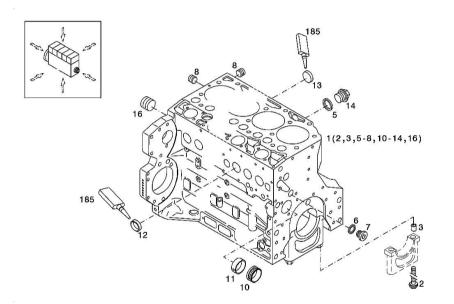

1/1

Section: B0 - ENGINE CRANKCASE

Ref: B0.01.7

| O                   |                       |     |           |                    |  |  |  |
|---------------------|-----------------------|-----|-----------|--------------------|--|--|--|
| Fig.                | P/n                   | QTY | Name      |                    |  |  |  |
| Notes:<br>[XL 175 D | CR -> 10010 -> 30000] |     |           |                    |  |  |  |
| 1                   | 04296592              | 1   | crankcase | (2.2.5.9.10.14.16) |  |  |  |

| Notes:<br>[XL 175 E | OCR -> 10010 -> 30000] |    |                                          |
|---------------------|------------------------|----|------------------------------------------|
| 1                   | 04296592               | 1  | crankcase<br>WITH POS (2,3,5-8,10-14,16) |
| 2                   | 04254240               | 14 | screw                                    |
| 3                   | 04160764               | 14 | bushing                                  |
| 5                   | 01118693               | 2  | gasket 14x20                             |
|                     |                        |    | DIN 7603 -A14X20-CU                      |
| 6                   | 01101342               | 1  | oil seal                                 |
|                     |                        |    | DIN 7603 -D22X27-CU                      |
| 7                   | 04292706               | 1  | plug                                     |
| 8                   | 01182031               | 2  | screw                                    |
|                     |                        |    | H 2812 -906-M14X1,5-ST-A3C-LOCTITE506    |
| 10                  | 04251884               | 6  | plug                                     |
| 11                  | 04250086               | 1  | ring                                     |
| 12                  | 01148032               | 9  | cover                                    |
|                     |                        |    | DIN 443 -A45-ZNPHR                       |
| 13                  | 01148031               | 5  | plug                                     |
|                     |                        |    | DIN 443 -A36-ZNPHR                       |
| 14                  | 01100940               | 2  | screw                                    |
|                     |                        |    | DIN 7604 -AM14X1,5-ST-A4C                |
| 16                  | 04226536               | 1  | bottom                                   |
| 185                 | 01016125               | 1  | guard                                    |
|                     |                        |    | H 0699 -DEUTZDW72-250ML                  |