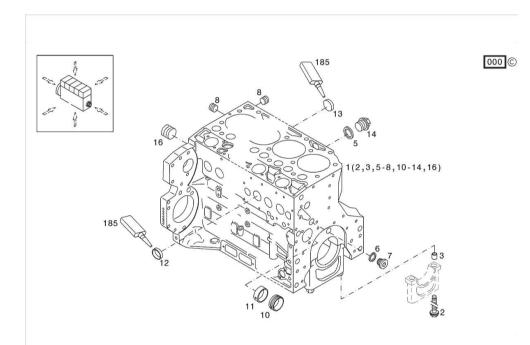

| XL | 185 | DCR |  |
|----|-----|-----|--|
|    |     |     |  |

|                            |          |     | AL 105 DCK                                     |
|----------------------------|----------|-----|------------------------------------------------|
| Section: B0 - ENGINE       |          |     | Ref: B0.01.4                                   |
| CRANE                      |          | OTV | N                                              |
| Fig.                       | P/n      | QTY | Name                                           |
| <b>Notes:</b><br>[XL 185 D | CR]      |     |                                                |
| 1                          | 04296594 | 1   | crankcase<br>WITH POS (2,3,5-8,10-14,16)       |
| 2                          | 04254240 | 14  | screw                                          |
| 3                          | 04160764 | 14  | bushing                                        |
| 5                          | 01118693 | 2   | gasket 14x20<br>DIN 7603 -A14X20-CU            |
| 6                          | 01101342 | 1   | oil seal<br>DIN 7603 -D22X27-CU                |
| 7                          | 04292706 | 1   | plug                                           |
| 8                          | 01182031 | 2   | screw<br>H 2812 -906-M14X1,5-ST-A3C-LOCTITE506 |
| 10                         | 04251884 | 6   | plug                                           |
| 11                         | 04250086 | 1   | ring                                           |
| 12                         | 01148032 | 9   | cover<br>DIN 443 -A45-ZNPHR                    |
| 13                         | 01148031 | 5   | plug<br>DIN 443 -A36-ZNPHR                     |
| 14                         | 01100940 | 2   | screw<br>DIN 7604 -AM14X1,5-ST-A4C             |
| 16                         | 04226536 | 1   | bottom                                         |
| 185                        | 01016125 | 1   | guard<br>H 0699 -DEUTZDW72-250ML               |

Section: B0 - ENGINE

KURBELGEHAEUSE

Ref: B0.01.5

| Fig.                | P/n      | QTY | Name                                                    |
|---------------------|----------|-----|---------------------------------------------------------|
| Notes:<br>[XL 185 D | PCR]     |     |                                                         |
| 185                 | 01319910 | 1   | guard                                                   |
| 1                   | 04506860 | 1   | crankcase<br>MIT POS<br>(2,3,5-8,10-14,16)              |
| 2                   | 04254240 | 14  | screw<br>50 Nm , 90° , 90°                              |
| 3                   | 04160764 | 14  | bushing                                                 |
| 5                   | 01118693 | 2   | gasket 14x20<br>DIN 7603 -A14X20-CU                     |
| 6                   | 01101342 | 1   | oil seal<br>DIN 7603 -D22X27-CU                         |
| 7                   | 04292706 | 1   | plug<br>80 Nm                                           |
| 8                   | 01182031 | 2   | screw<br>35 Nm<br>H 2812 -906-M14X1,5-ST-A3C-LOCTITE506 |
| 10                  | 04251884 | 6   | plug                                                    |
| 11                  | 04250086 | 1   | ring                                                    |
| 12                  | 01148032 | 9   | cover<br>DIN 443 -A45-ZNPHR                             |
| 13                  | 01148031 | 5   | plug<br>DIN 443 -A36-ZNPHR                              |
| 14                  | 01100940 | 2   | screw<br>35 Nm<br>DIN 7604 -AM14X1,5-ST-A4C             |
| 16                  | 04226536 | 1   | bottom<br>30 Nm                                         |