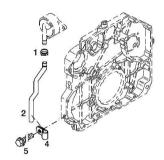

-

|                                |          |     | XL 185 DCR                                 |
|--------------------------------|----------|-----|--------------------------------------------|
| Section: B0 - ENGINE<br>FLANGE |          |     | Ref: B0.01.16                              |
| Fig.                           | P/n      | QTY | Name                                       |
| <b>Notes:</b><br>[XL 185 I     | DCR]     |     |                                            |
| 1                              | 04502445 | 1   | oil pump<br>WITH POS (2,3)                 |
| 2                              | 04502202 | 1   | special oil seal                           |
| 3                              | 01133718 | 8   | screw<br>8.5 Nm<br>DIN 7991 -M6X16-8.8-A4C |

000 ©

3 🤪

| Section:            | B0 - ENGINE | XL 185 DCR | Ref: B0.01.18                    |  |
|---------------------|-------------|------------|----------------------------------|--|
| FLANC<br>Fig.       | GE<br>P/n   | QTY        | Name                             |  |
| Notes:<br>[XL 185 E | DCR]        |            |                                  |  |
| 1                   | 04258382    | 1          | oil pump kpl.<br>WITH POS (2,3)  |  |
| 2                   | 04253372    | 1          | oil seal                         |  |
| 3                   | 01133718    | 1          | screw<br>DIN 7991 -M6X16-8.8-A4C |  |