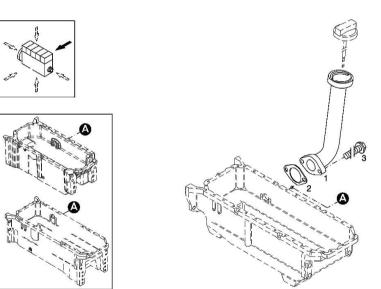

Section: B0 - ENGINE

002 ©

Ref: B0.01.3

| CRANKCASE BREATHER         |          |     |                                                |  |
|----------------------------|----------|-----|------------------------------------------------|--|
| Fig.                       | P/n      | QTY | Name                                           |  |
| <b>Notes:</b><br>[XL 185 [ | DCR]     |     |                                                |  |
| 5                          | 04298547 | 1   | rubber plug                                    |  |
| 6                          | 04905110 | 1   | breather<br>WITH POS (5)                       |  |
| 7                          | 01181432 | 2   | screw m8x30<br>EN 1662 -F-M8X30-10.9-ZNAL-A    |  |
| 8                          | 04504875 | 1   | tube<br>WITH POS 11-13                         |  |
| 9                          | 01182878 | 1   | fascia<br>H 3461 -F-13,0/8                     |  |
| 11                         | 02144961 | 1   | fascia                                         |  |
| 12                         | 04288505 | 1   | rubber tube<br>H 3407 -F8X14X97-EAM/ARAMID/EAM |  |
| 13                         | 01182878 | 1   | fascia<br>H 3461 -F-13,0/8                     |  |
| 14                         | 01118737 | 1   | oil seal 22 x 27<br>DIN 7603 -A22X27-CU        |  |
| 15                         | 04505853 | 1   | pipe union                                     |  |
| 16                         | 01181442 | 1   | screw m6x12<br>EN 1662 -F-M6X12-10.9-ZNAL-A    |  |
| 17                         | 01161302 | 1   | bottom<br>H 2873 -A25,5X22,8X17-PEWEICH        |  |

| Section: B0 - ENGINE<br>BLEEDING TUBE |          |     | Ref: B0.01.6                                |  |
|---------------------------------------|----------|-----|---------------------------------------------|--|
| Fig.                                  | P/n      | QTY | Name                                        |  |
| Notes:<br>[XL 185 D                   | DCR]     |     |                                             |  |
| 1                                     | 01178750 | 1   | clamp<br>DIN 3021 -A-29X15                  |  |
| 2                                     | 04290751 | 1   | tube                                        |  |
| 4                                     | 01173523 | 1   | fascia<br>DIN 3016 -1-A1-25X20-W1-2         |  |
| 5                                     | 01181433 | 1   | screw<br>EN 1662 -F-M8X20-LG2,5-10.9-ZNAL-A |  |

| XL | 185 | DCR |  |
|----|-----|-----|--|
|    |     |     |  |

3

001 ©

01181433

| Section: B0 - ENGINE<br>OIL FILLER NECK |          |     |                                    | Ref: B0.01.7 |  |
|-----------------------------------------|----------|-----|------------------------------------|--------------|--|
| Fig.                                    | P/n      | QTY | Name                               |              |  |
| Notes:<br>[XL 185 D                     | DCR]     |     |                                    |              |  |
| 1                                       | 04207099 | 1   | tube                               |              |  |
| 2                                       | 01178421 | 1   | gasket<br>DIN 71511 -35X58X1,5-DEU | JTZFW31      |  |