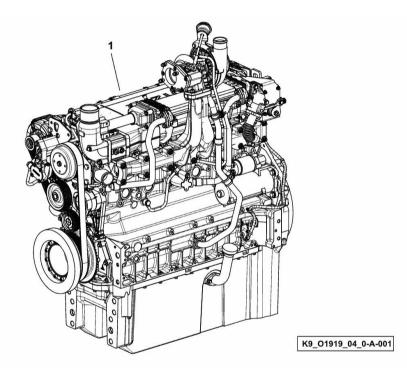

## DEUTZ ENGINE TCD 2012 L06 4V DCR

Fig. P/n QTY Name

Notes:

1

- FOR TYPES WITH NATURAL POWER [XL 185 DCR]

25008307

Section: B0 - ENGINE

1 new engine >50 and <=100 ON ORDERING PLEASE ENGINE NO. REQUIRED