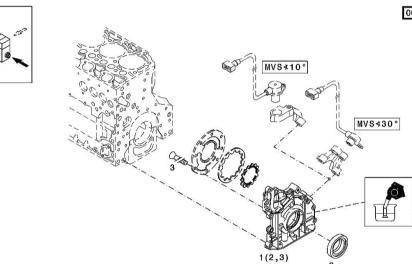

-

|                                |          |     | XL 185 DCR                                 |
|--------------------------------|----------|-----|--------------------------------------------|
| Section: B0 - ENGINE<br>FLANGE |          |     | Ref: B0.01.16                              |
| Fig.                           | P/n      | QTY | Name                                       |
| <b>Notes:</b><br>[XL 185 I     | DCR]     |     |                                            |
| 1                              | 04502445 | 1   | oil pump<br>WITH POS (2,3)                 |
| 2                              | 04502202 | 1   | special oil seal                           |
| 3                              | 01133718 | 8   | screw<br>8.5 Nm<br>DIN 7991 -M6X16-8.8-A4C |

000 ©

3 🤪

| Section:            | B0 - ENGINE | XL 185 DCR | Ref: B0.01.18                    |  |
|---------------------|-------------|------------|----------------------------------|--|
| FLANC<br>Fig.       | GE<br>P/n   | QTY        | Name                             |  |
| Notes:<br>[XL 185 E | DCR]        |            |                                  |  |
| 1                   | 04258382    | 1          | oil pump kpl.<br>WITH POS (2,3)  |  |
| 2                   | 04253372    | 1          | oil seal                         |  |
| 3                   | 01133718    | 1          | screw<br>DIN 7991 -M6X16-8.8-A4C |  |