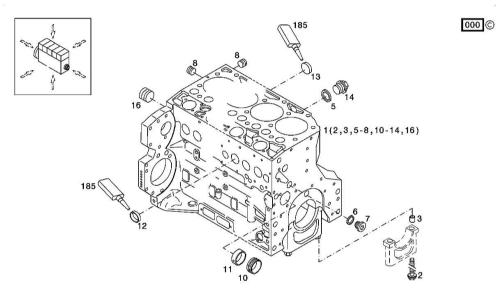

| XL | 185 | DCR |  |
|----|-----|-----|--|
|    |     |     |  |

|                            |          |     | AL 105 DCK                                     |
|----------------------------|----------|-----|------------------------------------------------|
| Section: B0 - ENGINE       |          |     | Ref: B0.01.4                                   |
| CRANE                      |          | OTV | N                                              |
| Fig.                       | P/n      | QTY | Name                                           |
| <b>Notes:</b><br>[XL 185 D | CR]      |     |                                                |
| 1                          | 04296594 | 1   | crankcase<br>WITH POS (2,3,5-8,10-14,16)       |
| 2                          | 04254240 | 14  | screw                                          |
| 3                          | 04160764 | 14  | bushing                                        |
| 5                          | 01118693 | 2   | gasket 14x20<br>DIN 7603 -A14X20-CU            |
| 6                          | 01101342 | 1   | oil seal<br>DIN 7603 -D22X27-CU                |
| 7                          | 04292706 | 1   | plug                                           |
| 8                          | 01182031 | 2   | screw<br>H 2812 -906-M14X1,5-ST-A3C-LOCTITE506 |
| 10                         | 04251884 | 6   | plug                                           |
| 11                         | 04250086 | 1   | ring                                           |
| 12                         | 01148032 | 9   | cover<br>DIN 443 -A45-ZNPHR                    |
| 13                         | 01148031 | 5   | plug<br>DIN 443 -A36-ZNPHR                     |
| 14                         | 01100940 | 2   | screw<br>DIN 7604 -AM14X1,5-ST-A4C             |
| 16                         | 04226536 | 1   | bottom                                         |
| 185                        | 01016125 | 1   | guard<br>H 0699 -DEUTZDW72-250ML               |

Section: B0 - ENGINE

KURBELGEHAEUSE

Ref: B0.01.5

| Fig.                | P/n      | QTY | Name                                                    |
|---------------------|----------|-----|---------------------------------------------------------|
| Notes:<br>[XL 185 D | PCR]     |     |                                                         |
| 185                 | 01319910 | 1   | guard                                                   |
| 1                   | 04506860 | 1   | crankcase<br>MIT POS<br>(2,3,5-8,10-14,16)              |
| 2                   | 04254240 | 14  | screw<br>50 Nm , 90° , 90°                              |
| 3                   | 04160764 | 14  | bushing                                                 |
| 5                   | 01118693 | 2   | gasket 14x20<br>DIN 7603 -A14X20-CU                     |
| 6                   | 01101342 | 1   | oil seal<br>DIN 7603 -D22X27-CU                         |
| 7                   | 04292706 | 1   | plug<br>80 Nm                                           |
| 8                   | 01182031 | 2   | screw<br>35 Nm<br>H 2812 -906-M14X1,5-ST-A3C-LOCTITE506 |
| 10                  | 04251884 | 6   | plug                                                    |
| 11                  | 04250086 | 1   | ring                                                    |
| 12                  | 01148032 | 9   | cover<br>DIN 443 -A45-ZNPHR                             |
| 13                  | 01148031 | 5   | plug<br>DIN 443 -A36-ZNPHR                              |
| 14                  | 01100940 | 2   | screw<br>35 Nm<br>DIN 7604 -AM14X1,5-ST-A4C             |
| 16                  | 04226536 | 1   | bottom<br>30 Nm                                         |