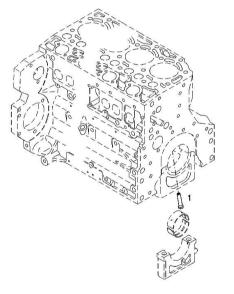

-

|                                |          |     | XL 185 DCR                                 |
|--------------------------------|----------|-----|--------------------------------------------|
| Section: B0 - ENGINE<br>FLANGE |          |     | Ref: B0.01.16                              |
| Fig.                           | P/n      | QTY | Name                                       |
| <b>Notes:</b><br>[XL 185 I     | DCR]     |     |                                            |
| 1                              | 04502445 | 1   | oil pump<br>WITH POS (2,3)                 |
| 2                              | 04502202 | 1   | special oil seal                           |
| 3                              | 01133718 | 8   | screw<br>8.5 Nm<br>DIN 7991 -M6X16-8.8-A4C |