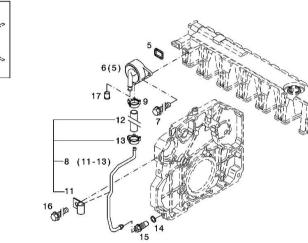

Section: B0 - ENGINE

002 ©

Ref: B0.01.3

| CRANKCASE BREATHER         |          |     |                                                |  |
|----------------------------|----------|-----|------------------------------------------------|--|
| Fig.                       | P/n      | QTY | Name                                           |  |
| <b>Notes:</b><br>[XL 185 [ | DCR]     |     |                                                |  |
| 5                          | 04298547 | 1   | rubber plug                                    |  |
| 6                          | 04905110 | 1   | breather<br>WITH POS (5)                       |  |
| 7                          | 01181432 | 2   | screw m8x30<br>EN 1662 -F-M8X30-10.9-ZNAL-A    |  |
| 8                          | 04504875 | 1   | tube<br>WITH POS 11-13                         |  |
| 9                          | 01182878 | 1   | fascia<br>H 3461 -F-13,0/8                     |  |
| 11                         | 02144961 | 1   | fascia                                         |  |
| 12                         | 04288505 | 1   | rubber tube<br>H 3407 -F8X14X97-EAM/ARAMID/EAM |  |
| 13                         | 01182878 | 1   | fascia<br>H 3461 -F-13,0/8                     |  |
| 14                         | 01118737 | 1   | oil seal 22 x 27<br>DIN 7603 -A22X27-CU        |  |
| 15                         | 04505853 | 1   | pipe union                                     |  |
| 16                         | 01181442 | 1   | screw m6x12<br>EN 1662 -F-M6X12-10.9-ZNAL-A    |  |
| 17                         | 01161302 | 1   | bottom<br>H 2873 -A25,5X22,8X17-PEWEICH        |  |

| Section: B0 - ENGINE<br>BLEEDING TUBE |          |     | Ref: B0.01.6                                |  |
|---------------------------------------|----------|-----|---------------------------------------------|--|
| Fig.                                  | P/n      | QTY | Name                                        |  |
| Notes:<br>[XL 185 D                   | DCR]     |     |                                             |  |
| 1                                     | 01178750 | 1   | clamp<br>DIN 3021 -A-29X15                  |  |
| 2                                     | 04290751 | 1   | tube                                        |  |
| 4                                     | 01173523 | 1   | fascia<br>DIN 3016 -1-A1-25X20-W1-2         |  |
| 5                                     | 01181433 | 1   | screw<br>EN 1662 -F-M8X20-LG2,5-10.9-ZNAL-A |  |

| Section: B0 - ENGINE<br>CRANKCASE BREATHER |          |     | Ref: B0.01.10                                  |
|--------------------------------------------|----------|-----|------------------------------------------------|
| CRANI<br>Fig.                              | P/n      | QTY | Name                                           |
| <b>Notes:</b><br>[XL 185 D                 | CR]      |     |                                                |
| 5                                          | 04298547 | 1   | rubber plug                                    |
| 6                                          | 04905110 | 1   | breather<br>WITH POS (5)                       |
| 7                                          | 01181432 | 2   | screw m8x30<br>EN 1662 -F-M8X30-10.9-ZNAL-A    |
| 8                                          | 04504876 | 1   | tube<br>WITH POS 11-13                         |
| 9                                          | 01182878 | 1   | fascia<br>H 3461 -F-13.0/8                     |
| 11                                         | 02144961 | 1   | fascia                                         |
| 12                                         | 04288507 | 1   | rubber tube<br>H 3407 -F8X14X57-EAM/ARAMID/EAM |
| 13                                         | 01182878 | 1   | fascia<br>H 3461 -F-13,0/8                     |
| 14                                         | 01118737 | 1   | oil seal 22 x 27<br>DIN 7603 -A22X27-CU        |
| 15                                         | 04505853 | 1   | pipe union                                     |
| 16                                         | 01181442 | 1   | screw m6x12<br>EN 1662 -F-M6X12-10.9-ZNAL-A    |
| 17                                         | 01161302 | 1   | bottom<br>H 2873 -A25,5X22,8X17-PEWEICH        |