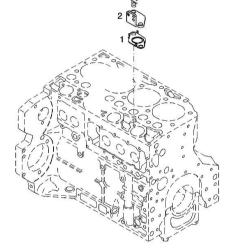

| Section: B0 - ENGINE<br>FASTENINGS |          |     | Ref: B0.01.0                          |
|------------------------------------|----------|-----|---------------------------------------|
| Fig.                               | P/n      | QTY | Name                                  |
| Notes:<br>[XL 185 D                | OCR]     |     |                                       |
| 1                                  | 01183645 | 12  | screw<br>EN 1662 -F-M8X35-10.9-ZNAL-A |
| 2                                  | 04504325 | 1   | gasket                                |
| 3                                  | 01181406 | 1   | bushing<br>H 2341 -B11X8-FE/ZN12C*    |

003 ©

Section: B0

| XL | 185 | DCR |
|----|-----|-----|
|    |     |     |

| Section: B0 - ENGINE<br>SERIE GUARNIZIONI |          |     | Ref: B0.01.2                                                                   |
|-------------------------------------------|----------|-----|--------------------------------------------------------------------------------|
| Fig.                                      | P/n      | QTY | Name                                                                           |
| Notes:<br>[XL 185 D                       | CR]      |     |                                                                                |
| 1                                         | 02937590 | 1   | gasket set<br>THE KIT DOES NOT CONTAIN ALL THE GASKETS:<br>SEE SM 0199-99-9449 |