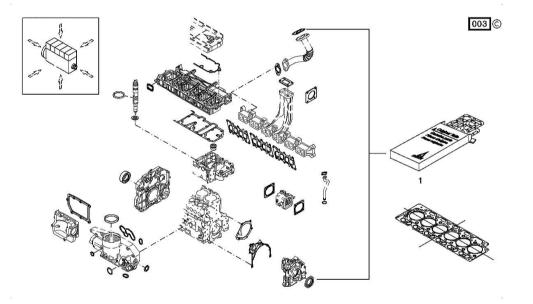

003 ©

Section: B0

| XL | 185 | DCR |
|----|-----|-----|
|    |     |     |

| Section: B0 - ENGINE<br>SERIE GUARNIZIONI |          |     | Ref: B0.01.2                                                                   |
|-------------------------------------------|----------|-----|--------------------------------------------------------------------------------|
| Fig.                                      | P/n      | QTY | Name                                                                           |
| Notes:<br>[XL 185 D                       | CR]      |     |                                                                                |
| 1                                         | 02937590 | 1   | gasket set<br>THE KIT DOES NOT CONTAIN ALL THE GASKETS:<br>SEE SM 0199-99-9449 |