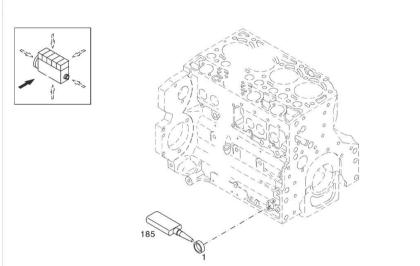

|                      |          |     | XL 185 DCR                 |               |
|----------------------|----------|-----|----------------------------|---------------|
| Section: B0 - ENGINE |          |     |                            | Ref: B0.01.12 |
| PLUG                 |          |     |                            |               |
| Fig.                 | P/n      | QTY | Name                       |               |
| Notes:<br>[XL 185 D  | DCR]     |     |                            |               |
| 1                    | 01148031 | 1   | plug<br>DIN 443 -A36-ZNPHR |               |
| 185                  | 01319911 | 1   | sealing compound ml. 50    |               |