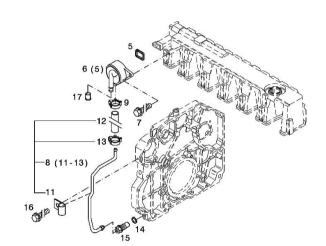

Section: B0 - ENGINE

002 ©

Ref: B0.01.3

| CRANKCASE BREATHER         |          |     |                                                |  |
|----------------------------|----------|-----|------------------------------------------------|--|
| Fig.                       | P/n      | QTY | Name                                           |  |
| <b>Notes:</b><br>[XL 185 [ | DCR]     |     |                                                |  |
| 5                          | 04298547 | 1   | rubber plug                                    |  |
| 6                          | 04905110 | 1   | breather<br>WITH POS (5)                       |  |
| 7                          | 01181432 | 2   | screw m8x30<br>EN 1662 -F-M8X30-10.9-ZNAL-A    |  |
| 8                          | 04504875 | 1   | tube<br>WITH POS 11-13                         |  |
| 9                          | 01182878 | 1   | fascia<br>H 3461 -F-13,0/8                     |  |
| 11                         | 02144961 | 1   | fascia                                         |  |
| 12                         | 04288505 | 1   | rubber tube<br>H 3407 -F8X14X97-EAM/ARAMID/EAM |  |
| 13                         | 01182878 | 1   | fascia<br>H 3461 -F-13,0/8                     |  |
| 14                         | 01118737 | 1   | oil seal 22 x 27<br>DIN 7603 -A22X27-CU        |  |
| 15                         | 04505853 | 1   | pipe union                                     |  |
| 16                         | 01181442 | 1   | screw m6x12<br>EN 1662 -F-M6X12-10.9-ZNAL-A    |  |
| 17                         | 01161302 | 1   | bottom<br>H 2873 -A25,5X22,8X17-PEWEICH        |  |

| Section: B0 - ENGINE<br>CRANKCASE BREATHER |          |     | Ref: B0.01.10                                  |
|--------------------------------------------|----------|-----|------------------------------------------------|
| CRANI<br>Fig.                              | P/n      | QTY | Name                                           |
| <b>Notes:</b><br>[XL 185 D                 | CR]      |     |                                                |
| 5                                          | 04298547 | 1   | rubber plug                                    |
| 6                                          | 04905110 | 1   | breather<br>WITH POS (5)                       |
| 7                                          | 01181432 | 2   | screw m8x30<br>EN 1662 -F-M8X30-10.9-ZNAL-A    |
| 8                                          | 04504876 | 1   | tube<br>WITH POS 11-13                         |
| 9                                          | 01182878 | 1   | fascia<br>H 3461 -F-13.0/8                     |
| 11                                         | 02144961 | 1   | fascia                                         |
| 12                                         | 04288507 | 1   | rubber tube<br>H 3407 -F8X14X57-EAM/ARAMID/EAM |
| 13                                         | 01182878 | 1   | fascia<br>H 3461 -F-13,0/8                     |
| 14                                         | 01118737 | 1   | oil seal 22 x 27<br>DIN 7603 -A22X27-CU        |
| 15                                         | 04505853 | 1   | pipe union                                     |
| 16                                         | 01181442 | 1   | screw m6x12<br>EN 1662 -F-M6X12-10.9-ZNAL-A    |
| 17                                         | 01161302 | 1   | bottom<br>H 2873 -A25,5X22,8X17-PEWEICH        |