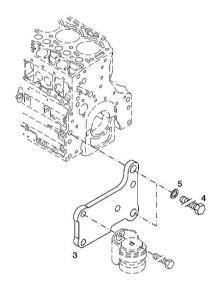

2 screw 30 Nm

EN 1662 -F-M8X20-LG2,5-10.9-ZNAL-A

| XL | 185 | DCR |
|----|-----|-----|
|    |     |     |

Section: B0 - ENGINE

| Ref:   | DA  | $\Lambda 1$ | 0  |
|--------|-----|-------------|----|
| - Rell | DU. | .01         | ۰. |

| Fig.                | P/n      | QTY | Name                                  |
|---------------------|----------|-----|---------------------------------------|
| Notes:<br>[XL 185 D | CR]      |     |                                       |
| 3                   | 04288659 | 1   | support                               |
| 4                   | 01148261 | 2   | screw<br>ISO 4017 -M16X40-10.9-ZNAL-A |
| 5                   | 01181400 | 2   | washer<br>H 2308 -18X25X1,5-A4C       |