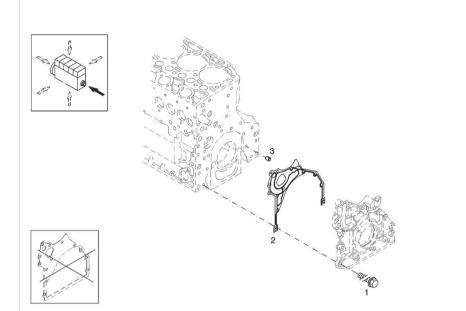

97 A

000

1/1

| Section: B0 - ENGINE<br>CLOSING COMPONENTS |          |     |        | Ref: B0.01.17 |
|--------------------------------------------|----------|-----|--------|---------------|
| Fig.                                       | P/n      | QTY | Name   |               |
| Notes:<br>[XL 185 E                        | DCR]     |     |        |               |
| 1                                          | 04292757 | 1   | gasket |               |

| 1 | 04292737 | 1 | gasku                              |
|---|----------|---|------------------------------------|
| 2 | 04292113 | 1 | bracket                            |
| 3 | 01181436 | 2 | screw                              |
|   |          |   | EN 1662 -F-M8X16-LG2,5-10.9-ZNAL-A |