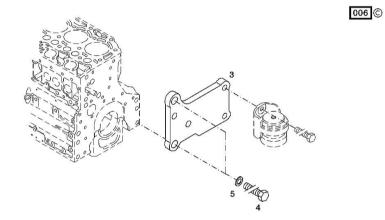

| Fig.                | P/n      | QTY | Name                                  |
|---------------------|----------|-----|---------------------------------------|
| Notes:<br>[XL 185 D | CR]      |     |                                       |
| 3                   | 04288659 | 1   | support                               |
| 4                   | 01148261 | 2   | screw<br>ISO 4017 -M16X40-10.9-ZNAL-A |
| 5                   | 01181400 | 2   | washer<br>H 2308 -18X25X1,5-A4C       |

| D.C. | D     | $\sim 0$ | 1 | $\cap$ |
|------|-------|----------|---|--------|
| Ref: | - 141 | ) ()     |   | u      |
|      |       |          |   |        |

| 0 |   |
|---|---|
|   | 5 |

|                            |                                |     | XL 185 DCR                                                                                                                                                         |
|----------------------------|--------------------------------|-----|--------------------------------------------------------------------------------------------------------------------------------------------------------------------|
|                            | B0 - ENGINE<br>S <b>SORIES</b> |     | Ref: B0.01.9                                                                                                                                                       |
| Fig.                       | P/n                            | QTY | Name                                                                                                                                                               |
| <b>Notes:</b><br>[XL 185 D | CR]                            |     |                                                                                                                                                                    |
| 3                          | 01182016                       | 2   | disc<br>H 2308 -13X24X3-ZNAL-A                                                                                                                                     |
| 4                          | 01181400                       | 2   | washer<br>H 2308 -18X25X1,5-A4C                                                                                                                                    |
| 5                          | 04206926                       | 1   | plate dx/rh/re                                                                                                                                                     |
| 6                          | 04206927                       | 1   | plate sx/lh/li                                                                                                                                                     |
| 7                          | 01148137                       | 2   | screw<br>- UP TO MONTH OF ASSEMBLY (A) - FROM MONTH<br>OF ASSEMBLY SEE POS. (B) A = 06.2009 B = POS.<br>950<br>DIN 931 -M12X75-10.9-ZNAL-A                         |
| 8                          | 01148037                       | 2   | screw<br>UP TO MONTH OF ASSEMBLY (A) - FROM MONTH<br>OF ASSEMBLY SEE POS. (B) A = 06.2009 B = POS.<br>951<br>ISO 4014 -M16X75-10.9-OELGESCHW                       |
| 950                        | 01149017                       | 2   | screw<br>- FROM MONTH OF ASSEMBLY SEE POS. ( B ) - UP<br>TO MONTH OF ASSEMBLY (A) FROM MONTH OF<br>ASSEMBLY A = $07.2009$ B = 7<br>DIN 34800 -BM12X75-10.9-ZNAL-A  |
| 951                        | 01180235                       | 2   | screw<br>- FROM MONTH OF ASSEMBLY SEE POS. ( B ) - UP<br>TO MONTH OF ASSEMBLY ( A ) FROM MONTH OF<br>ASSEMBLY A = 07.2009 B= Pos.8<br>H 2032 -HBM16X75-10.9-GESCHW |