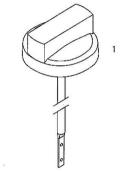

## Section: B0 - ENGINE PISTON COOL.NOZZLE

| Fig.   | P/n | QTY | Name |
|--------|-----|-----|------|
|        |     |     |      |
| Notes: |     |     |      |

**Notes:** [XL 185 DCR]

001 ©

1 04207521 1 sprayers