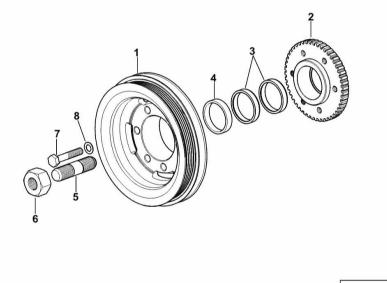

# ENGINE CRANKSHAFT PULLEY WITH RING-FEEDER RINGS

| Fig. P/r | n QT | ΓY Ι | Name |
|----------|------|------|------|
|          |      |      |      |

### Notes:

Section: B0 - ENGINE

FOR ENGINES PRODUCED IN : RANIPET - INDIA [XV100 -> ZKDP7902W0TH01001]

| 1 | 0.015.6055.0    | 1 | pulley                  |
|---|-----------------|---|-------------------------|
| 2 | 0.011.3515.0/20 | 1 | hub $Z = 48$            |
| 3 | 0.065.1256.0    | 2 | ring 45x52              |
| 4 | 2.1579.865.0    | 1 | spacer 45.2x51.8x10     |
| 5 | 2.0439.195.7    | 1 | stud bolt m 20 p.1.5x80 |
| 6 | 2.1019.094.7    | 1 | nut m 20 p.1.5          |
| 7 | 2.0112.320.2    | 6 | screw m 10 p.1.5 x 55   |
| 8 | 2.1470.006.2    | 6 | lock washer 10          |

I9\_O6312\_03\_0-A-001

Thank you so much for reading. Please click the "Buy Now!" button below to download the complete manual.

After you pay.

You can download the most perfect and complete manual in the world immediately.