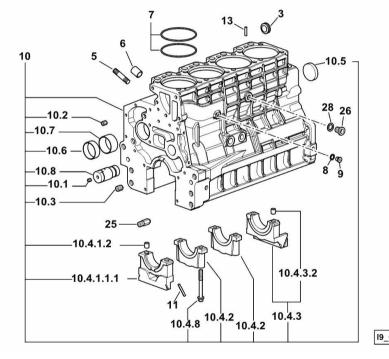

# 13 3 10 -10.5 --10.2 -10.7--10.6 -10.8 —10.1--10.3-25—@ -10.4.1.2-10.4.3.2 -10.4.1.1.1-11 $10.4.8^{10}$ 9\_01011\_00\_0-A-001

| P/n                  | QTY                                                                                                                                                                                                                                                                                                                                                                                                                    | Name                                                                                                                                                                                                                                                                                                                                                                                                                                                                                                                                       |
|----------------------|------------------------------------------------------------------------------------------------------------------------------------------------------------------------------------------------------------------------------------------------------------------------------------------------------------------------------------------------------------------------------------------------------------------------|--------------------------------------------------------------------------------------------------------------------------------------------------------------------------------------------------------------------------------------------------------------------------------------------------------------------------------------------------------------------------------------------------------------------------------------------------------------------------------------------------------------------------------------------|
|                      |                                                                                                                                                                                                                                                                                                                                                                                                                        |                                                                                                                                                                                                                                                                                                                                                                                                                                                                                                                                            |
|                      |                                                                                                                                                                                                                                                                                                                                                                                                                        |                                                                                                                                                                                                                                                                                                                                                                                                                                                                                                                                            |
| ES PRODUCED IN : TRE | EVIGLIO IT                                                                                                                                                                                                                                                                                                                                                                                                             | ALY [XV100 -> ZKDP7902W0TH01001]                                                                                                                                                                                                                                                                                                                                                                                                                                                                                                           |
|                      |                                                                                                                                                                                                                                                                                                                                                                                                                        |                                                                                                                                                                                                                                                                                                                                                                                                                                                                                                                                            |
|                      |                                                                                                                                                                                                                                                                                                                                                                                                                        | plug m 35x1.5x9.5                                                                                                                                                                                                                                                                                                                                                                                                                                                                                                                          |
|                      | 8                                                                                                                                                                                                                                                                                                                                                                                                                      | stud bolt m 8 p.1 x 25                                                                                                                                                                                                                                                                                                                                                                                                                                                                                                                     |
|                      | 4                                                                                                                                                                                                                                                                                                                                                                                                                      | bush 11.4 x 14 x16                                                                                                                                                                                                                                                                                                                                                                                                                                                                                                                         |
| 2.1539.259.0         | 8                                                                                                                                                                                                                                                                                                                                                                                                                      | special oil seal 107.62x2.62                                                                                                                                                                                                                                                                                                                                                                                                                                                                                                               |
| 2.1560.010.0         | 1                                                                                                                                                                                                                                                                                                                                                                                                                      | gasket 14.2 x 20                                                                                                                                                                                                                                                                                                                                                                                                                                                                                                                           |
| 2.3199.292.0         | 1                                                                                                                                                                                                                                                                                                                                                                                                                      | plug 1/4" gas                                                                                                                                                                                                                                                                                                                                                                                                                                                                                                                              |
| 0.014.9655.4/30      | 1                                                                                                                                                                                                                                                                                                                                                                                                                      | crankcase                                                                                                                                                                                                                                                                                                                                                                                                                                                                                                                                  |
| 2.3130.001.1         | 14                                                                                                                                                                                                                                                                                                                                                                                                                     | plug 1/8" gas                                                                                                                                                                                                                                                                                                                                                                                                                                                                                                                              |
| 2.3130.002.1         | 4                                                                                                                                                                                                                                                                                                                                                                                                                      | plug 1/4" gas                                                                                                                                                                                                                                                                                                                                                                                                                                                                                                                              |
| 2.3130.003.1         | 6                                                                                                                                                                                                                                                                                                                                                                                                                      | plug 3/8" gas                                                                                                                                                                                                                                                                                                                                                                                                                                                                                                                              |
| 0.065.1112.7/10      | 1                                                                                                                                                                                                                                                                                                                                                                                                                      | support                                                                                                                                                                                                                                                                                                                                                                                                                                                                                                                                    |
| 2.1699.165.0         | 1                                                                                                                                                                                                                                                                                                                                                                                                                      | bush 12.3x15x16                                                                                                                                                                                                                                                                                                                                                                                                                                                                                                                            |
| 0.065.1114.0/10      | 3                                                                                                                                                                                                                                                                                                                                                                                                                      | support                                                                                                                                                                                                                                                                                                                                                                                                                                                                                                                                    |
| 0.065.1116.3         | 1                                                                                                                                                                                                                                                                                                                                                                                                                      | support                                                                                                                                                                                                                                                                                                                                                                                                                                                                                                                                    |
| 2.1699.165.0         | 1                                                                                                                                                                                                                                                                                                                                                                                                                      | bush 12.3x15x16                                                                                                                                                                                                                                                                                                                                                                                                                                                                                                                            |
| 0.065.1117.0         | 10                                                                                                                                                                                                                                                                                                                                                                                                                     | screw m 12 x 100                                                                                                                                                                                                                                                                                                                                                                                                                                                                                                                           |
| 2.3179.012.0         | 1                                                                                                                                                                                                                                                                                                                                                                                                                      | plug 60                                                                                                                                                                                                                                                                                                                                                                                                                                                                                                                                    |
| 0.065.1140.0         | 4                                                                                                                                                                                                                                                                                                                                                                                                                      | special bushing 59X55X20                                                                                                                                                                                                                                                                                                                                                                                                                                                                                                                   |
| 0.065.1141.0         | 1                                                                                                                                                                                                                                                                                                                                                                                                                      | special bushing 59X55X30                                                                                                                                                                                                                                                                                                                                                                                                                                                                                                                   |
| 0.014.1340.0/10      | 1                                                                                                                                                                                                                                                                                                                                                                                                                      | pin mm 85                                                                                                                                                                                                                                                                                                                                                                                                                                                                                                                                  |
| 0.066.1152.0/10      | 4                                                                                                                                                                                                                                                                                                                                                                                                                      | gasket                                                                                                                                                                                                                                                                                                                                                                                                                                                                                                                                     |
| 2.1549.154.2         | 4                                                                                                                                                                                                                                                                                                                                                                                                                      | bush 4.8x5.8x16                                                                                                                                                                                                                                                                                                                                                                                                                                                                                                                            |
| 0.013.4946.0/10      | 1                                                                                                                                                                                                                                                                                                                                                                                                                      | sprayer nozzle                                                                                                                                                                                                                                                                                                                                                                                                                                                                                                                             |
| 2.3120.101.0         | 1                                                                                                                                                                                                                                                                                                                                                                                                                      | plug m 18 p.1.5                                                                                                                                                                                                                                                                                                                                                                                                                                                                                                                            |
| 2.1560.014.0         | 1                                                                                                                                                                                                                                                                                                                                                                                                                      | washer 18.2 x 24                                                                                                                                                                                                                                                                                                                                                                                                                                                                                                                           |
|                      | ES PRODUCED IN : TRE<br>2.3199.312.2/20<br>2.0439.279.7<br>2.1559.188.2<br>2.1539.259.0<br>2.1560.010.0<br>2.3199.292.0<br>0.014.9655.4/30<br>2.3130.002.1<br>2.3130.002.1<br>2.3130.003.1<br>0.065.1112.7/10<br>2.1699.165.0<br>0.065.1114.0/10<br>0.065.1117.0<br>2.3179.012.0<br>0.065.1141.0<br>0.065.1141.0<br>0.065.1141.0<br>0.065.1141.0<br>0.066.1152.0/10<br>2.1549.154.2<br>0.013.4946.0/10<br>2.3120.101.0 | ES PRODUCED IN : TREVIGLIO IT<br>2.3199.312.2/20 1<br>2.0439.279.7 8<br>2.1559.188.2 4<br>2.1539.259.0 8<br>2.1560.010.0 1<br>2.3199.292.0 1<br>0.014.9655.4/30 1<br>2.3130.002.1 4<br>2.3130.002.1 4<br>2.3130.002.1 4<br>2.3130.003.1 6<br>0.065.1112.7/10 1<br>2.1699.165.0 1<br>0.065.1114.0/10 3<br>0.065.1114.0/10 3<br>0.065.1114.0/10 3<br>0.065.1117.0 10<br>2.3179.012.0 1<br>0.065.1141.0 1<br>0.065.1141.0 1<br>0.065.1141.0 1<br>0.065.1141.0 1<br>0.066.1152.0/10 4<br>2.1549.154.2 4<br>0.013.4946.0/10 1<br>2.3120.101.0 1 |

# Ref: B0.01.3 (1)

### Notes:

Fig.

FOR ENGINES PRODUCED IN : RANIPET - INDIA [XV100 -> ZKDP7902W0TH01001]

| 3          | 2.3199.312.2/20 | 1  | plug m 35x1.5x9.5            |
|------------|-----------------|----|------------------------------|
|            | 2.0439.279.7    |    | 1 8                          |
| 5          |                 | 8  | stud bolt m 8 p.1 x 25       |
| 6          | 2.1559.188.2    | 4  | bush 11.4 x 14 x16           |
| 7          | 2.1539.259.0    | 8  | special oil seal 107.62x2.62 |
| 8          | 2.1560.010.0    | 1  | gasket 14.2 x 20             |
| 9          | 2.3199.292.0    | 1  | plug 1/4" gas                |
| 10         | 0.014.9655.4/30 | 1  | crankcase                    |
| 10.1       | 2.3130.001.1    | 14 | plug 1/8" gas                |
| 10.2       | 2.3130.002.1    | 4  | plug 1/4" gas                |
| 10.3       | 2.3130.003.1    | 6  | plug 3/8" gas                |
| 10.4.1.1.1 | 0.065.1112.7/10 | 1  | support                      |
| 10.4.1.2   | 2.1699.165.0    | 1  | bush 12.3x15x16              |
| 10.4.2     | 0.065.1114.0/10 | 3  | support                      |
| 10.4.3     | 0.065.1116.3    | 1  | support                      |
| 10.4.3.2   | 2.1699.165.0    | 1  | bush 12.3x15x16              |
| 10.4.8     | 0.065.1117.0    | 10 | screw m 12 x 100             |
| 10.5       | 2.3179.012.0    | 1  | plug 60                      |
| 10.6       | 0.065.1140.0    | 4  | special bushing 59X55X20     |
| 10.7       | 0.065.1141.0    | 1  | special bushing 59X55X30     |
| 10.8       | 0.014.1340.0/10 | 1  | pin mm 85                    |
| 11         | 0.066.1152.0/10 | 4  | gasket                       |
| 13         | 2.1549.154.2    | 4  | bush 4.8x5.8x16              |
| 25         | 0.013.4946.0/10 | 1  | sprayer nozzle               |
| 26         | 2.3120.101.0    | 1  | plug m 18 p.1.5              |
| 28         | 2.1560.014.0    | 1  | washer 18.2 x 24             |
|            |                 |    |                              |

I9\_01011\_00\_0-A-001

Ref: B0.01.4 (1)