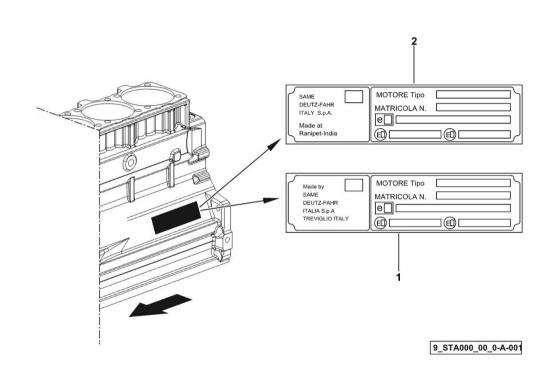

# ENGINE TYPE-APPROVAL DATA PLATE

| Fig.   | P/n | QTY | Name |
|--------|-----|-----|------|
|        |     |     |      |
| Notes: |     |     |      |

[XV100 -> ZKDP7902W0TH01001]

Section: B0 - ENGINE

| 1 | 0.000.0000.1 | cannot be supplied      |
|---|--------------|-------------------------|
|   |              | MADE BY TREVIGLIO ITALY |
| 2 | 0.000.0000.1 | cannot be supplied      |
|   |              | MADE AT RANIPET - INDIA |