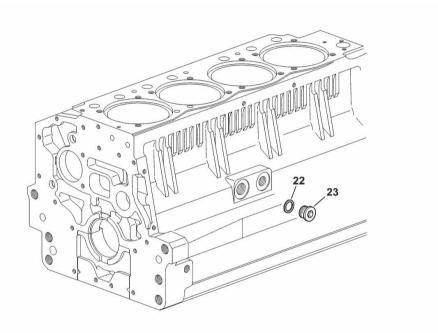

# SIDE PLUG FOR CYLINDER BLOCK

| Fig. P/n QTY | Name |
|--------------|------|
|--------------|------|

Notes:

Section: B0 - ENGINE

FOR ENGINES PRODUCED IN : TREVIGLIO ITALY [XV100 -> ZKDP7902W0TH01001]

| 22 | 2.1560.017.0 | 1 | gasket 22.2 x 27 |
|----|--------------|---|------------------|
| 23 | 2.3120.002.4 | 1 | plug m 22 x 1.5  |

9\_33211\_07\_0-A-001

Ref: B0.01.11 (1)