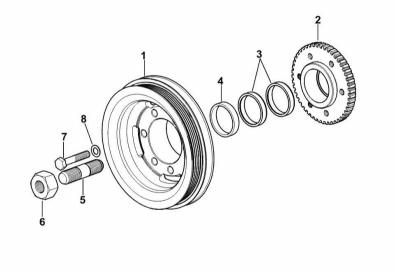

# ENGINE CRANKSHAFT PULLEY WITH RING-FEEDER RINGS

| Fig. | P/n | QTY | Name |
|------|-----|-----|------|
|      |     |     |      |

### Notes:

Section: B0 - ENGINE

FOR ENGINES PRODUCED IN : TREVIGLIO ITALY [XV100 -> ZKDP7902W0TH01001]

| 1 | 0.015.6055.0    | 1 | pulley                  |
|---|-----------------|---|-------------------------|
| 2 | 0.011.3515.0/20 | 1 | hub $Z = 48$            |
| 3 | 0.065.1256.0    | 2 | ring 45x52              |
| 4 | 2.1579.865.0    | 1 | spacer 45.2x51.8x10     |
| 5 | 2.0439.195.7    | 1 | stud bolt m 20 p.1.5x80 |
| 6 | 2.1019.094.7    | 1 | nut m 20 p.1.5          |
| 7 | 2.0112.320.2    | 6 | screw m 10 p.1.5 x 55   |
| 8 | 2.1470.006.2    | 6 | lock washer 10          |

9\_O6312\_03\_0-A-001

Ref: B0.02.5 (1)