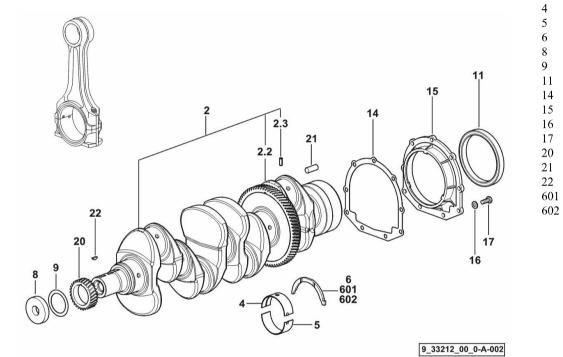

shim + mm 0.10

shim + mm 0.15

Name

Ref: B0.02.2 (2)

| <b>Notes:</b><br>FOR ENC | GINES PRODUCED IN : TRE | EVIGLIO | ITALY [XV100 -> ZKDP7902W0TH01001] |
|--------------------------|-------------------------|---------|------------------------------------|
| 2                        | 0.021.8246.3            | 1       | crankshaft                         |
| 2.2                      | 0.065.1211.0/10         | 1       | crown wheel                        |
| 2.3                      | 2.1630.608.0            | 1       | pin 6x16                           |
| 4                        | 0.019.5455.0            | 5       | main half bushing STANDARD         |
| 5                        | 0.019.5456.0            | 5       | main half bushing STANDARD         |
| 6                        | 0.065.1218.0            | 4       | shim STANDARD                      |
| 8                        | 2.1599.524.7            | 1       | washer 21x60x12                    |
| 9                        | 2.1589.189.0            | 2       | shoulder ring mm 1.00              |
| 11                       | 2.1529.073.0            | 1       | special oil seal 110x130x13        |
| 14                       | 0.065.1254.0/20         | 1       | gasket                             |
| 15                       | 0.007.1711.0/10         | 1       | cover                              |
| 16                       | 2.1475.002.2            | 9       | conical washer 8                   |
| 17                       | 2.0112.207.2            | 9       | screw m 8 p 1.25 x 20              |
| 20                       | 0.065.1323.0/30         | 1       | gear Z = 29                        |
| 21                       | 2.1651.915.0            | 1       | pin 12x35                          |
| 22                       | 2.1720.006.0            | 1       | key 4x6.5                          |
| 601                      | 0.065.1019.7            |         | alian Lana 0.10                    |

| CRANI | KSHAFT |     |      |  |
|-------|--------|-----|------|--|
| Fig.  | P/n    | QTY | Name |  |

Notes:

Section: B0 - ENGINE

| 2   | 0.021.8246.3    | 1 | crankshaft                  |
|-----|-----------------|---|-----------------------------|
| 2.2 | 0.065.1211.0/10 | 1 | crown wheel                 |
| 2.3 | 2.1630.608.0    | 1 |                             |
|     |                 | 1 | pin 6x16                    |
| 4   | 0.019.5455.0    | 5 | main half bushing STANDARD  |
| 5   | 0.019.5456.0    | 5 | main half bushing STANDARD  |
| 6   | 0.065.1218.0    | 4 | shim STANDARD               |
| 8   | 2.1599.524.7    | 1 | washer 21x60x12             |
| 9   | 2.1589.189.0    | 2 | shoulder ring mm 1.00       |
| 11  | 2.1529.073.0    | 1 | special oil seal 110x130x13 |
| 14  | 0.065.1254.0/20 | 1 | gasket                      |
| 15  | 0.007.1711.0/10 | 1 | cover                       |
| 16  | 2.1475.002.2    | 9 | conical washer 8            |
| 17  | 2.0112.207.2    | 9 | screw m 8 p 1.25 x 20       |
| 18  | 2.1720.006.0    | 1 | key 4x6.5                   |
| 19  | 0.065.1323.0/30 | 1 | gear Z = 29                 |
| 20  | 2.1651.915.0    | 1 | pin 12x35                   |
| 601 | 0.065.1218.7    |   | shim + mm 0.10              |
| 602 | 0.065.1218.8    |   | shim + mm 0.15              |