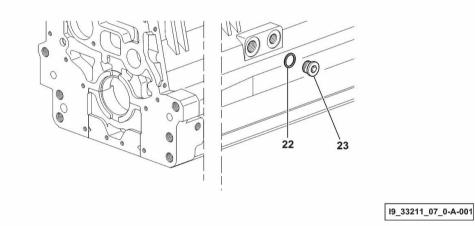

# SIDE PLUG FOR CYLINDER BLOCK

|--|

Notes:

Section: B0 - ENGINE

| 22 | 2.1560.017.0 | 1 | gasket 22.2 x 27 |
|----|--------------|---|------------------|
| 23 | 2.3120.002.4 | 1 | plug m 22 x 1.5  |

| XV100 -> 1001/10001 |
|---------------------|
|---------------------|