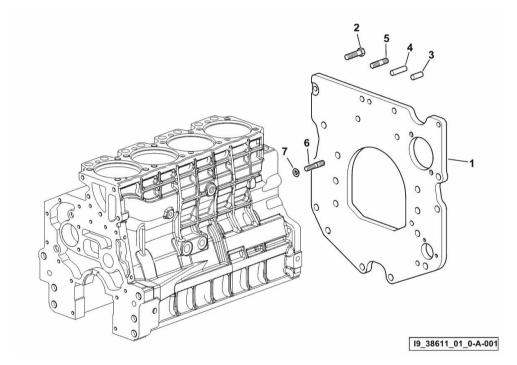

# MONOBLOC ENGINE-GEARBOX CONNECTING FLANGE

|  | Fig. P/n | QTY | Name |
|--|----------|-----|------|
|--|----------|-----|------|

### Notes:

Section: B0 - ENGINE

FOR ENGINES PRODUCED IN : TREVIGLIO ITALY [XV100 -> ZKDP7902W0TH01001]

| 1 | 0.007.1882.0/50 | 1 | flange                            |
|---|-----------------|---|-----------------------------------|
| 2 | 2.0112.511.2    | 8 | screw m 14 p.2 x 30               |
| 3 | 2.1651.912.0    | 2 | cylindrical plug 12x28            |
| 4 | 2.1651.917.0    | 1 | cylindrical plug 12x40            |
| 5 | 2.0432.257.7    | 1 | stud bolt m 12 p.1.75 - 1.25 x 30 |
| 6 | 2.0439.250.7    | 1 | stud bolt m 12 / m 10 x 30        |
| 7 | 0.011.9294.0/10 | 1 | bush                              |

Ref: B0.01.5 (1)