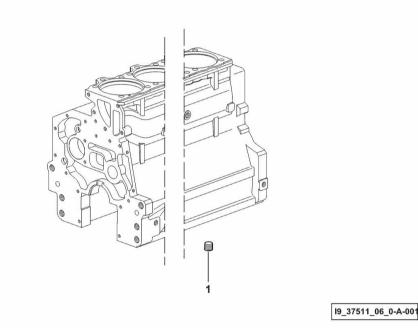

# ENGINE TYPE-APPROVAL DATA PLATE

| Fig.   | P/n | QTY | Name |
|--------|-----|-----|------|
|        |     |     |      |
| Notes: |     |     |      |

[XV100 -> ZKDP7902W0TH01001]

Section: B0 - ENGINE

| 1 | 0.000.0000.1 | cannot be supplied      |
|---|--------------|-------------------------|
|   |              | MADE BY TREVIGLIO ITALY |
| 2 | 0.000.0000.1 | cannot be supplied      |
|   |              | MADE AT RANIPET - INDIA |