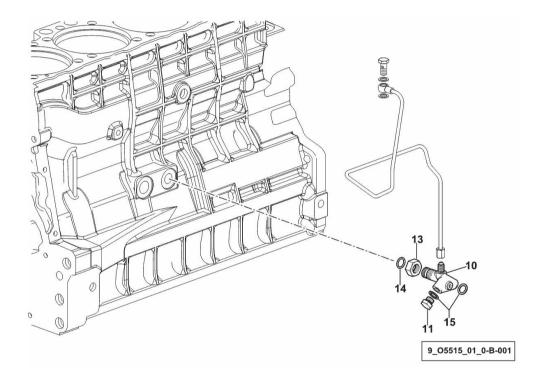

# ENGINE OIL AND TURBO PRESSURE SWITCH UNION

| Fig. | P/n | QTY | Name |
|------|-----|-----|------|
|      |     |     |      |

#### Notes:

Section: B0 - ENGINE

FOR ENGINES PRODUCED IN : TREVIGLIO ITALY [XV100 -> ZKDP7902W0TH01001]

| 10 | 2.3339.787.0/10 | 1 | pipe fitting 7/16"  |
|----|-----------------|---|---------------------|
| 11 | 2.3110.403.1    | 1 | plug m 14 p.1.5x12  |
| 13 | 2.1019.129.2/10 | 1 | nut m 18 p.1.5x12   |
| 14 | 2.1533.038.0    | 1 | oil seal 15.45x2.62 |
| 15 | 2.1560.010.0    | 2 | gasket 14.2 x 20    |

Ref: B0.01.7 (1)