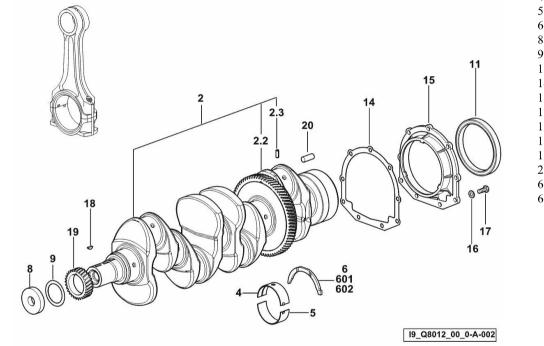

shim + mm 0.10

shim + mm 0.15

Name

Ref: B0.02.2 (2)

| <b>Notes:</b><br>FOR ENC | GINES PRODUCED IN : TRE | EVIGLIO | ITALY [XV100 -> ZKDP7902W0TH01001] |
|--------------------------|-------------------------|---------|------------------------------------|
| 2                        | 0.021.8246.3            | 1       | crankshaft                         |
| 2.2                      | 0.065.1211.0/10         | 1       | crown wheel                        |
| 2.3                      | 2.1630.608.0            | 1       | pin 6x16                           |
| 4                        | 0.019.5455.0            | 5       | main half bushing STANDARD         |
| 5                        | 0.019.5456.0            | 5       | main half bushing STANDARD         |
| 6                        | 0.065.1218.0            | 4       | shim STANDARD                      |
| 8                        | 2.1599.524.7            | 1       | washer 21x60x12                    |
| 9                        | 2.1589.189.0            | 2       | shoulder ring mm 1.00              |
| 11                       | 2.1529.073.0            | 1       | special oil seal 110x130x13        |
| 14                       | 0.065.1254.0/20         | 1       | gasket                             |
| 15                       | 0.007.1711.0/10         | 1       | cover                              |
| 16                       | 2.1475.002.2            | 9       | conical washer 8                   |
| 17                       | 2.0112.207.2            | 9       | screw m 8 p 1.25 x 20              |
| 20                       | 0.065.1323.0/30         | 1       | gear Z = 29                        |
| 21                       | 2.1651.915.0            | 1       | pin 12x35                          |
| 22                       | 2.1720.006.0            | 1       | key 4x6.5                          |
| 601                      | 0.065.1019.7            |         | alian Lana 0.10                    |

QTY

Section: B0 - ENGINE CRANKSHAFT

P/n

0.065.1218.7

0.065.1218.8

Fig.

1/1

Ref: B0.02.3 (2)

| CRANI | KSHAFT |     |      |  |
|-------|--------|-----|------|--|
| Fig.  | P/n    | QTY | Name |  |

Notes:

Section: B0 - ENGINE

| 2   | 0.021.8246.3    | 1 | crankshaft                  |
|-----|-----------------|---|-----------------------------|
| 2.2 | 0.065.1211.0/10 | 1 | crown wheel                 |
| 2.3 | 2.1630.608.0    | 1 |                             |
|     |                 | 1 | pin 6x16                    |
| 4   | 0.019.5455.0    | 5 | main half bushing STANDARD  |
| 5   | 0.019.5456.0    | 5 | main half bushing STANDARD  |
| 6   | 0.065.1218.0    | 4 | shim STANDARD               |
| 8   | 2.1599.524.7    | 1 | washer 21x60x12             |
| 9   | 2.1589.189.0    | 2 | shoulder ring mm 1.00       |
| 11  | 2.1529.073.0    | 1 | special oil seal 110x130x13 |
| 14  | 0.065.1254.0/20 | 1 | gasket                      |
| 15  | 0.007.1711.0/10 | 1 | cover                       |
| 16  | 2.1475.002.2    | 9 | conical washer 8            |
| 17  | 2.0112.207.2    | 9 | screw m 8 p 1.25 x 20       |
| 18  | 2.1720.006.0    | 1 | key 4x6.5                   |
| 19  | 0.065.1323.0/30 | 1 | gear Z = 29                 |
| 20  | 2.1651.915.0    | 1 | pin 12x35                   |
| 601 | 0.065.1218.7    |   | shim + mm 0.10              |
| 602 | 0.065.1218.8    |   | shim + mm 0.15              |