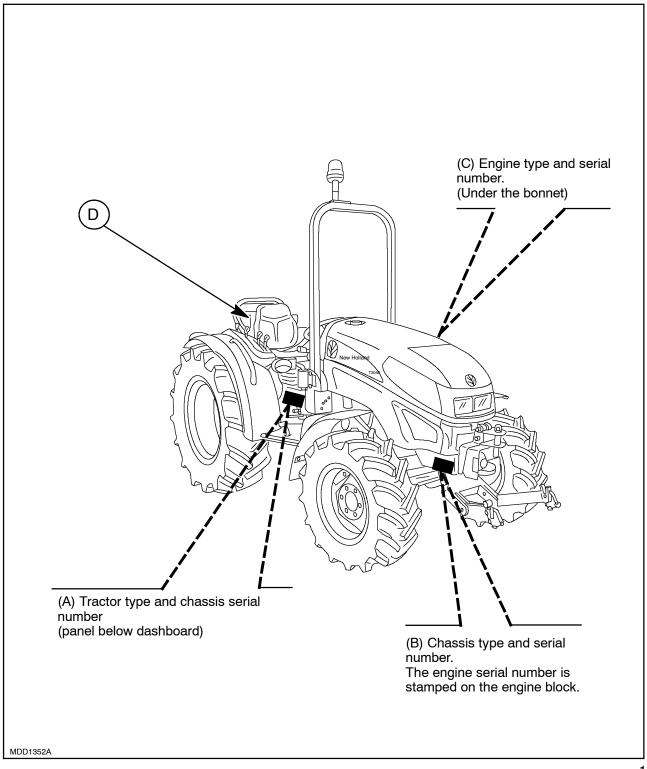

#### INTRODUCTION AND SAFETY MEASURES - SECTION 1

Please keep the original document in a safe place. Local authorities may require you to show this document in order to assure compliance of your equipment.