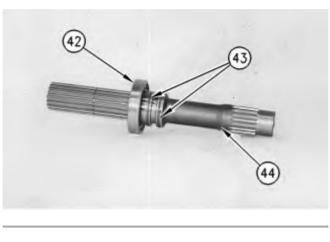

Illustration 4

g00835008

- 6. Install rings (43) onto shaft (44).
- 7. Lower the temperature of bearing (42). Install bearing (42) onto shaft (44).

Illustration 5

g00833861

8. Install carrier (41). Install gear assembly (40).