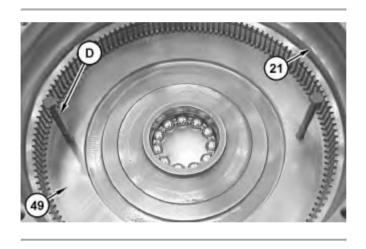

Clean the hydraulic system properly after any major component exchange or especially after a component failure, to remove any contamination.

1. Lower the temperature of bearing (50). Install bearing (49) into housing (21).

Illustration 2

2. Install the seals onto piston (49) and housing (21). Use Tooling (D) in order to install piston (49) into housing (21).

Illustration 3

- 3. Position housing (21), as shown. Install inner bearing race (48).
- 4. Install disc assembly (47).
- 5. Install plate (46). Install ring (45).