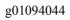

Illustration 2

2. Install the seals onto piston (49) and housing (21). Use Tooling (D) in order to install piston (49) into housing (21).

Illustration 3

- 3. Position housing (21), as shown. Install inner bearing race (48).
- 4. Install disc assembly (47).
- 5. Install plate (46). Install ring (45).