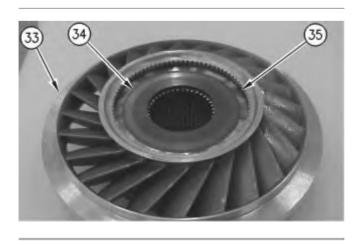

11. Position stator (33), as shown. Install race (35). Install ring (34).

Thank you so much for reading. Please click the "Buy Now!" button below to download the complete manual.

After you pay.

You can download the most perfect and complete manual in the world immediately.