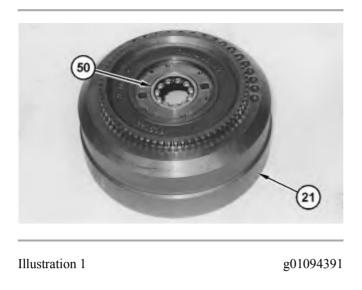

Clean the hydraulic system properly after any major component exchange or especially after a component failure, to remove any contamination.

1. Lower the temperature of bearing (50). Install bearing (49) into housing (21).