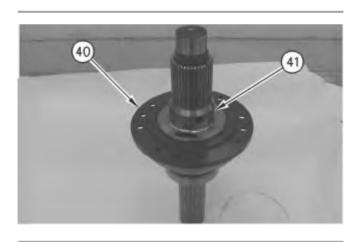

Illustration 4

g00835008

- 6. Install rings (43) onto shaft (44).
- 7. Lower the temperature of bearing (42). Install bearing (42) onto shaft (44).

Illustration 5

g00833861

8. Install carrier (41). Install gear assembly (40).