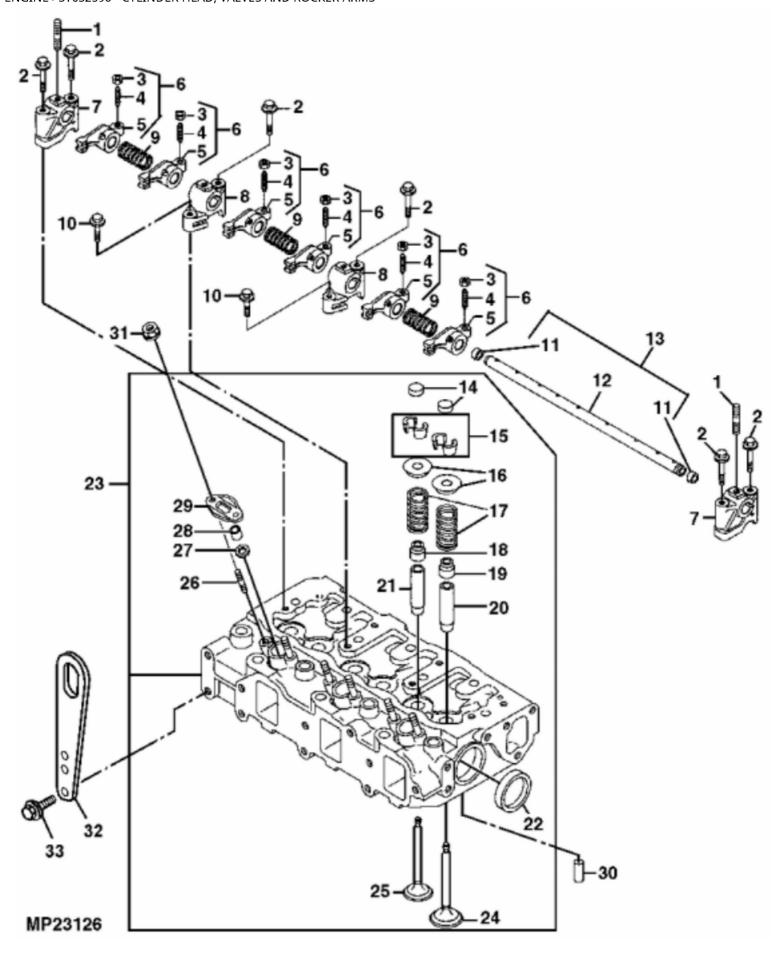

John Deere > Turf And Utility >TRACTOR, COMPACT UTILITY >4300 - TRACTOR, COMPACT UTILITY >4300 Compact Utility Tractor >20 ENGINE >ST632590 - CYLINDER HEAD, VALVES AND ROCKER ARMS

| ACIVIS |           |                  |     |                              |     |  |
|--------|-----------|------------------|-----|------------------------------|-----|--|
| KEY    | PART NO.  | PART NAME        | QTY | REMARKS                      |     |  |
| 1      | M801024   | STUD             | 3   |                              |     |  |
| 2      | 19M7800   | BOLT             | 6   |                              |     |  |
| 3      | M801028   | NUT              | 1   |                              |     |  |
| 4      | M801027   | SCREW            | 1   |                              |     |  |
| 5      |           | ROCKER ARM       | 1   |                              |     |  |
| 6      | AM875383  | ROCKER ARM       | 6   |                              |     |  |
| 7      | M801022   | SUPPORT          | 2   | ROCKER ARM                   |     |  |
| 8      | M801023   | SUPPORT          | 2   | ROCKER ARM                   |     |  |
| 9      | M801025   | SPRING           | 3   |                              |     |  |
| 10     | 19M7867   | BOLT             | 2   |                              |     |  |
| 11     | M800002   | PLUG             | 2   |                              |     |  |
| 12     |           | ROCKER ARM SHAFT | 1   |                              |     |  |
| 13     | AM875534  | SHAFT            | 1   | SUPPORT                      |     |  |
| 14     | M801224   | CAP              | 6   |                              |     |  |
| 15     | AM878862  | RETAINER KIT     | 3   | (2 PER PKG), VALVE           |     |  |
| 16     | M801223   | RETAINER         | 6   | SPRING                       |     |  |
| 17     | M801222   | SPRING           | 6   | VALVE                        |     |  |
| 18     | T110650   | SEAL             | 3   | EXHAUST VALVE                |     |  |
| 19     | CH10450   | SEAL             | 3   | INTAKE VALVE                 |     |  |
| 20     | M801227   | GUIDE            | 3   | INTAKE VALVE                 |     |  |
| 21     | M801228   | GUIDE            | 3   | EXHAUST VALVE                |     |  |
| 22     | CH16751   | PLUG             | 2   |                              |     |  |
| 23     | AM878547  | CYLINDER HEAD    | 1   | (ENGINE MARKED 3TNE84-JT43)  |     |  |
| 23     | AM880362  | CYLINDER HEAD    | 1   | (ENGINE MARKED 3TNE84-EJTS)  |     |  |
| 24     | M801220   | INTAKE VALVE     | 3   |                              |     |  |
| 25     | MIU800494 | EXHAUST VALVE    | 3   | (SUB FOR M801221 OR M811796) |     |  |
| 26     | M801219   | STUD             | 6   |                              |     |  |
| 27     | M801017   | VALVE SEAT       | 3   |                              |     |  |
| 28     | M801016   | SEAL             | 3   | (SUB FOR M810460 OR M806732) |     |  |
| 29     | M801018   | RETAINER         | 3   |                              |     |  |
| 30     | CH18079   | SPRING PIN       | 2   |                              |     |  |
| 31     | 14M7303   | FLANGE NUT       | 6   | M6                           |     |  |
| 32     | AT211695  | LIFT ARM         | 2   |                              |     |  |
| 33     | 19M7865   | BOLT             | 4   |                              |     |  |
|        |           |                  |     |                              | i i |  |