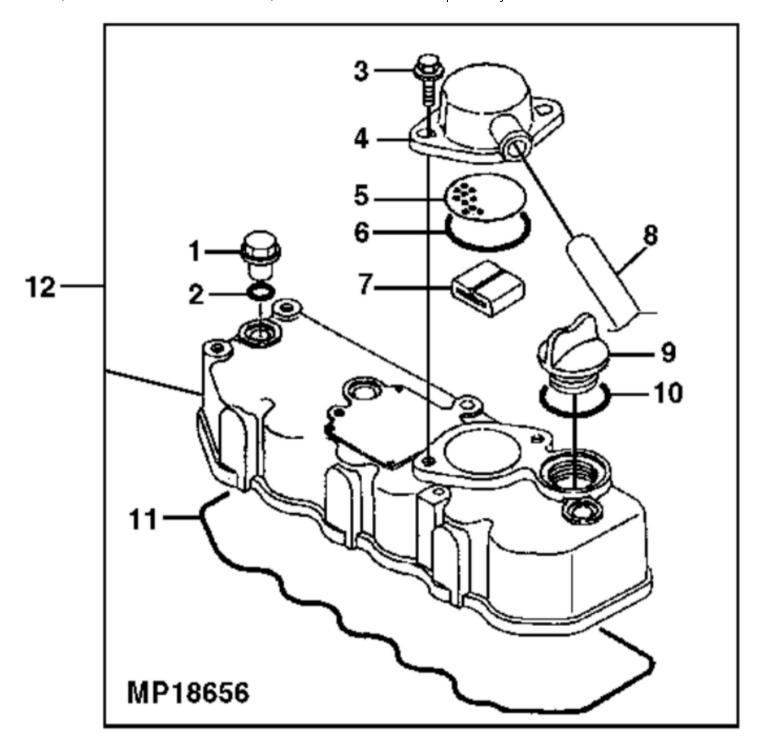

John Deere > Turf And Utility >TRACTOR, COMPACT UTILITY >4300 - TRACTOR, COMPACT UTILITY >4300 Compact Utility Tractor >20 ENGINE >ST632591 - CYLINDER HEAD COVER AND GASKETS

| <b>3</b> | ,        |             |     |          |  |  |  |
|----------|----------|-------------|-----|----------|--|--|--|
| KEY      | PART NO. | PART NAME   | QTY | REMARKS  |  |  |  |
| 1        | CH10348  | NUT         | 3   |          |  |  |  |
| 2        | CH10568  | PACKING     | 3   |          |  |  |  |
| 3        | 19M7865  | BOLT        | 2   |          |  |  |  |
| 4        | M801031  | CAP         | 1   |          |  |  |  |
| 5        | M801033  | PLATE       | 1   |          |  |  |  |
| 6        | M801034  | O-RING      | 1   |          |  |  |  |
| 7        | M801032  | DEFLECTOR   | 1   |          |  |  |  |
| 8        | M804268  | HOSE        | 1   | BREATHER |  |  |  |
| 9        | M805710  | CAP         | 1   |          |  |  |  |
| 10       | M805711  | PACKING     | 1   |          |  |  |  |
| 11       | M801741  | GASKET      | 1   |          |  |  |  |
| 12       | AT110858 | VALVE COVER | 1   |          |  |  |  |
|          |          |             |     |          |  |  |  |