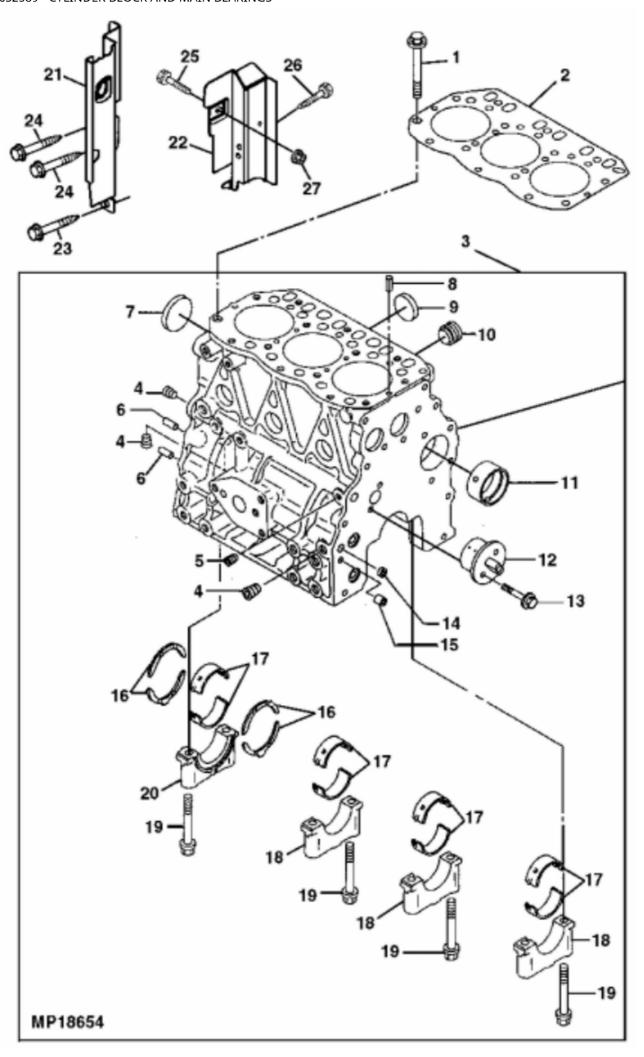

| <del></del> | 7 and definey that de rong domination of | 122                         | - page series made | to 1. 20 Elitaria Si 032303 Ci Elita El Gelt, il tali il tali della ci |
|-------------|------------------------------------------|-----------------------------|--------------------|------------------------------------------------------------------------------------------------------------|
| KEY         | PART NO.                                 | PART NAME                   | QTY                | REMARKS                                                                                                    |
| 1           | M801186                                  | BOLT                        | 14                 |                                                                                                            |
| 2           | M806440                                  | ENGINE CYLINDER HEAD GASKET | 1                  |                                                                                                            |
| 3           | AM878597                                 | CYLINDER BLOCK              | 1                  |                                                                                                            |
| 4           | CH10335                                  | PLUG                        | 3                  |                                                                                                            |
| 5           | PT13744                                  | PLUG                        | 1                  | (ENGINE MARKED 3TNE84-JT43)                                                                                |
| 5           | EPC200680                                | PLUG                        | 1                  | (ENGINE MARKED 3TNE84-EJTS)                                                                                |
| 6           | M802255                                  | PIN                         | 4                  |                                                                                                            |
| 7           | M806840                                  | PLUG                        | 1                  |                                                                                                            |
| 8           | CH18079                                  | SPRING PIN                  | 2                  |                                                                                                            |
| 9           | 30M7023                                  | PLUG                        | 6                  |                                                                                                            |
| 10          | 15H562                                   | PIPE PLUG                   | 1                  | 1"                                                                                                         |
| 11          | M800977                                  | BUSHING                     | 1                  | CAMSHAFT                                                                                                   |
| 12          | M800978                                  | SHAFT                       | 1                  | IDLER                                                                                                      |
| 13          | CH19101                                  | BOLT                        | 2                  |                                                                                                            |
| 14          | M87801                                   | PLUG                        | 2                  |                                                                                                            |
| 15          | M800974                                  | PIPE                        | 2                  |                                                                                                            |
| 16          | MIA880555                                | BEARING                     | 2                  | THRUST, (SUB FOR AM875373)                                                                                 |
| 17          | AM875371                                 | BEARING KIT                 | 4                  | MAIN, STD                                                                                                  |
| 17          | MIA880550                                | BEARING                     | 4                  | .25MM (.010") US, MAIN, (SUB FOR AM875374)                                                                 |
| 18          |                                          | BEARING CAP                 | 3                  |                                                                                                            |
| 19          | M801189                                  | BOLT                        | 8                  |                                                                                                            |
| 20          |                                          | BEARING CAP                 | 1                  |                                                                                                            |
| 21          | LVU10331                                 | SHIELD                      | 1                  | AIRDAM, RH                                                                                                 |
| 21          | LVU10270                                 | SHIELD                      | 1                  | AIRDAM, RH (EXPORT) (SUB FOR M130310)                                                                      |
| 22          | LVU10334                                 | SHIELD                      | 1                  | AIRDAM, LH                                                                                                 |
| 22          | M130311                                  | SHIELD                      | 1                  | AIRDAM, LH (EXPORT)                                                                                        |
| 23          | 19M7783                                  | BOLT                        | 1                  |                                                                                                            |
| 24          | 19M7864                                  | BOLT                        | 2                  |                                                                                                            |
| 25          | 19M7866                                  | BOLT                        | 1                  |                                                                                                            |
| 26          | 19M7783                                  | BOLT                        | 1                  |                                                                                                            |
| 27          | 14M7298                                  | FLANGE NUT                  | 1                  | M8                                                                                                         |
|             |                                          | ENGINE                      | 1                  | (MARKED 3TNE84-JT43) (SUB AM880675)                                                                        |
|             |                                          | ENGINE                      | 1                  | (MARKED 3TNE84-EJT) (SUB AM880675)                                                                         |
|             | AM129997                                 | ENGINE                      | 1                  | (MARKED 3TNE84-EJTS) (SUB AM880675)                                                                        |
|             | AM880675                                 | SHORT BLOCK ASSEMBLY        | 1                  |                                                                                                            |
|             |                                          |                             |                    |                                                                                                            |

| KEY | PART NO. | PART NAME | QTY | REMARKS               |  |
|-----|----------|-----------|-----|-----------------------|--|
|     | LVU10364 | SEAL      | 1   | AIRDAM SHIELD, RH     |  |
|     | LVU10367 | ISOLATOR  | 1   | AIRDAM SHIELD, LH     |  |
|     | LVU10366 | ISOLATOR  | 1   | AIRDAM SHIELD, BOTTOM |  |