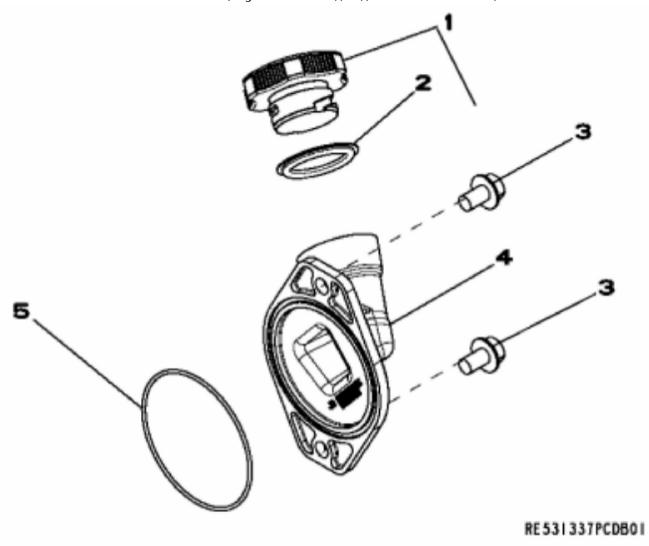

John Deere > Turf And Utility >TRACTOR >5075M - TRACTOR >5075M Tractor (Engine 5030HLV11)(IT4)(North America Edition) >23 ENGINE 5030HLV11-RE558558 >ST708086 - 1203 OIL FILLER NECK

| KEY | PART NO. | PART NAME  | QTY | REMARKS          |  |
|-----|----------|------------|-----|------------------|--|
| 1   | RE535560 | FILLER CAP | 1   | SUB FOR RE500005 |  |
| 2   | R502902  | PACKING    | 1   |                  |  |
| 3   | 19M7787  | SCREW      | 2   | M12 X 20         |  |
| 4   | RE529865 | FUNNEL     | 1   |                  |  |
| 5   | T20758   | O-RING     | 1   |                  |  |