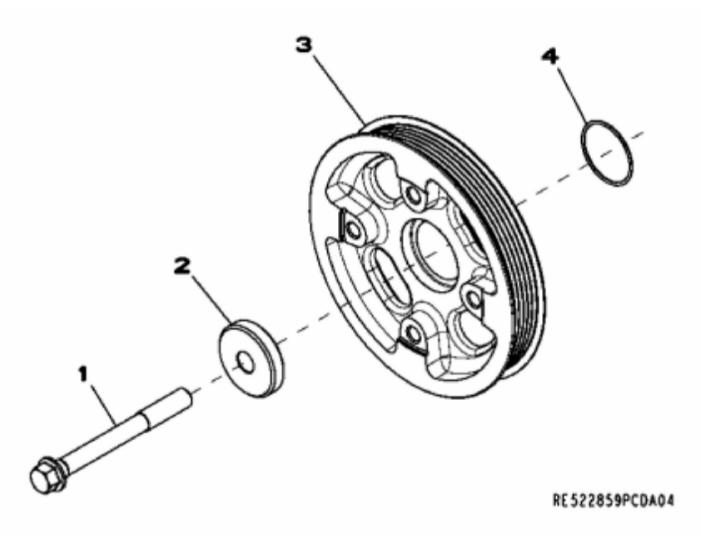

John Deere > Turf And Utility > TRACTOR > 5075M - TRACTOR > 5075M Tractor (Engine 5030HLV11)(IT4)(North America Edition) > 23 ENGINE 5030HLV11-RE558558 > ST435747 - 1303 CRANKSHAFT PULLEY

John Deere > Turf And Utility >TRACTOR >5075M - TRACTOR >5075M Tractor (Engine 5030HLV11)(IT4)(North America Edition) >23 ENGINE 5030HLV11-RE558558 >ST435747 - 1303 CRANKSHAFT PULLEY

| KEY | PART NO. | PART NAME | QTY | REMARKS                            |  |
|-----|----------|-----------|-----|------------------------------------|--|
| 1   | R504680  | CAP SCREW | 1   | M12 X 110MM                        |  |
| 2   | R502885  | BUSHING   | 1   | ID 13MM                            |  |
| 3   |          | PULLEY    | 1   | ORDER RE523315; ALSO ORDER AR67942 |  |
| 4   | T143324  | O-RING    | 1   |                                    |  |