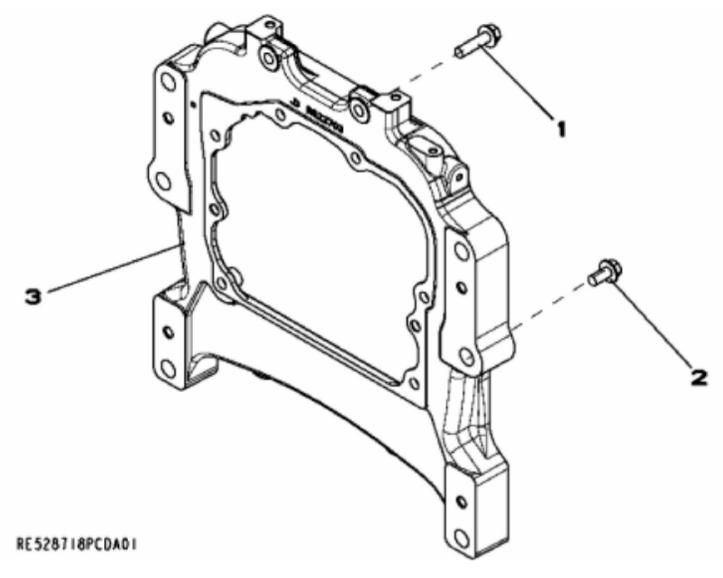

John Deere > Turf And Utility >TRACTOR >5075M - TRACTOR >5075M Tractor (Engine 5030HLV11)(IT4)(North America Edition) >23 ENGINE 5030HLV11-RE558558 >ST299048 - 1410 FLYWHEEL HOUSING

Thank you so much for reading. Please click the "Buy Now!" button below to download the complete manual.