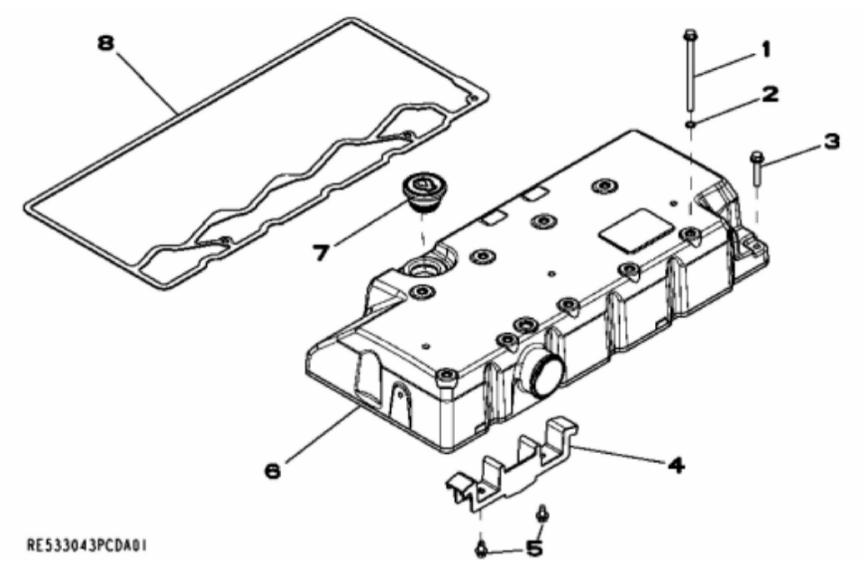

John Deere > Turf And Utility > TRACTOR > 5075M - TRACTOR > 5075M Tractor (Engine 5030HLV11)(IT4)(North America Edition) > 23 ENGINE 5030HLV11-RE558558 > ST299045 - 1115 ROCKER ARM COVER

John Deere > Turf And Utility >TRACTOR >5075M - TRACTOR >5075M Tractor (Engine 5030HLV11)(IT4)(North America Edition) >23 ENGINE 5030HLV11-RE558558 >ST299045 - 1115 ROCKER ARM COVER

| KEY | PART NO. | PART NAME   | QTY | REMARKS |  |  |  |
|-----|----------|-------------|-----|---------|--|--|--|
| 1   | RE517080 | SCREW       | 9   |         |  |  |  |
| 2   | R26287   | O-RING      | 9   |         |  |  |  |
| 3   | 19M7833  | SCREW       | 1   | M6 X 35 |  |  |  |
| 4   | R524818  | ISOLATOR    | 1   |         |  |  |  |
| 5   | 37M7089  | SCREW       | 2   | M6 X 12 |  |  |  |
| 6   | R525212  | VALVE COVER | 1   |         |  |  |  |
| 7   | R515057  | FILLER CAP  | 1   |         |  |  |  |
| 8   | R522672  | GASKET      | 1   |         |  |  |  |
|     |          |             |     |         |  |  |  |