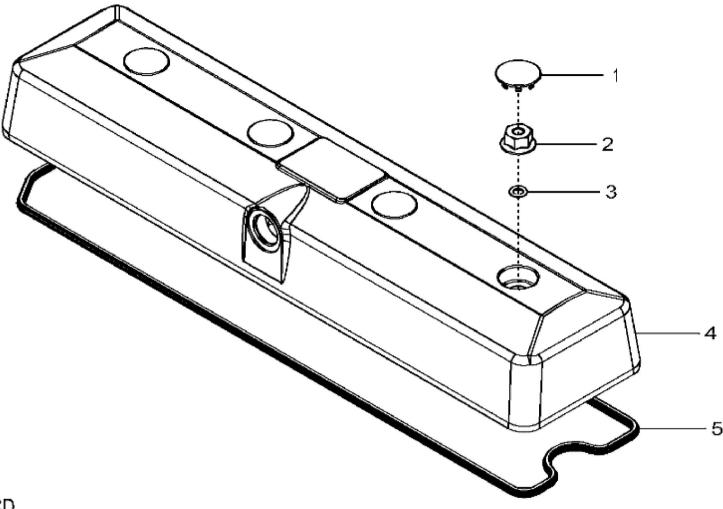

1118\_RE506218\_PCD

John Deere > Turf And Utility >TRACTOR >5085M - TRACTOR >5085M Tractor (Engine 4045HLV53,4045HLV54)(Tier 3)(Worldwide Edition) >23 ENGINE 4045HLV53 >ST620527 - 1118 VALVE COVER

| KEY | PART NO. | PART NAME   | QTY | REMARKS        |  |
|-----|----------|-------------|-----|----------------|--|
| 1   | H23125   | PLUG        | 4   |                |  |
| 2   | R123574  | NUT         | 4   |                |  |
| 3   | R123575  | O-RING      | 4   |                |  |
| 4   | RE502969 | VALVE COVER | 1   | MARKED R519779 |  |
| 5   | R524480  | GASKET      | 1   |                |  |

RE519871PCDB01

John Deere > Turf And Utility >TRACTOR >5085M - TRACTOR >5085M Tractor (Engine 4045HLV53,4045HLV54)(Tier 3)(Worldwide Edition) >23 ENGINE 4045HLV53 >ST308622 - 1127 VALVE COVER

| KEY | PART NO. | PART NAME   | QTY | Engine Serial | REMARKS              |  |
|-----|----------|-------------|-----|---------------|----------------------|--|
|     |          |             |     | No.           |                      |  |
| 1   | H23125   | PLUG        | 4   | 126173        |                      |  |
| 2   | R123574  | NUT         | 4   | 126173        |                      |  |
| 3   | R123575  | O-RING      | 4   | 126173        |                      |  |
| 4   | RE502969 | VALVE COVER | 1   | 126173        | (Also Order R524480) |  |
| 5   | R524480  | GASKET      | 1   | 126173        |                      |  |