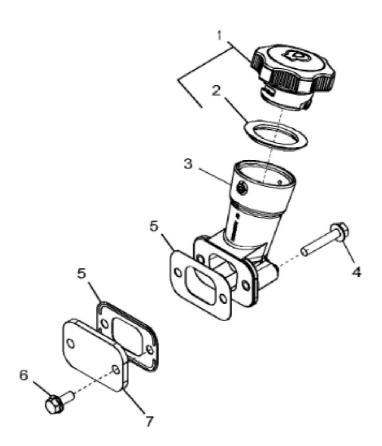

John Deere > Turf And Utility >TRACTOR >5085M - TRACTOR >5085M Tractor (Engine 4045HLV53,4045HLV54)(Tier 3)(Worldwide Edition) >23 ENGINE 4045HLV53 >ST308623 - 1202 OIL FILLER NECK

| KEY | PART NO. | PART NAME   | QTY | REMARKS                            |  |  |  |
|-----|----------|-------------|-----|------------------------------------|--|--|--|
| 1   | RE500005 | FILLER CAP  | 1   | ORDER RE535560                     |  |  |  |
| 1   | RE535560 | FILLER CAP  | 1   |                                    |  |  |  |
| 2   | R502902  | PACKING     | 1   | ID= 44 mm, SUB FOR R500001         |  |  |  |
| 3   | RE501377 | FILLER NECK | 1   | SUB FOR R136483                    |  |  |  |
| 4   | RE67239  | SCREW       | 2   | (Threads With Pre-Applied Sealant) |  |  |  |
| 5   | R136495  | GASKET      | 2   |                                    |  |  |  |
| 6   | RE67238  | SCREW       | 2   | (Threads With Pre-Applied Sealant) |  |  |  |
| 7   | R116296  | COVER       | 1   |                                    |  |  |  |
|     |          |             |     |                                    |  |  |  |