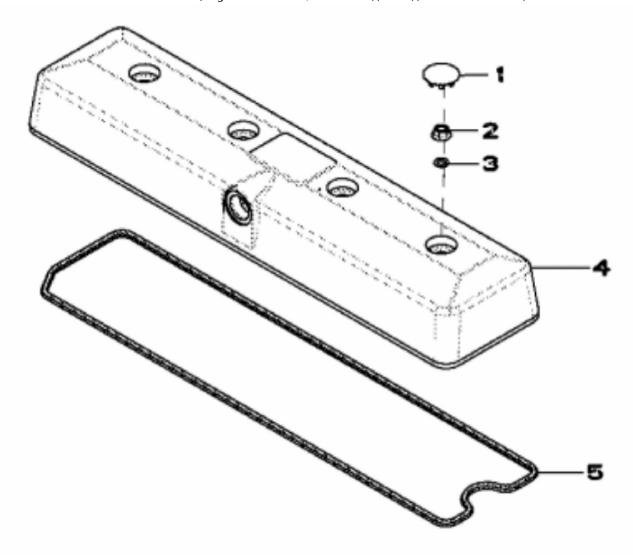

1118\_RE506218\_PCD

John Deere > Turf And Utility >TRACTOR >5085M - TRACTOR >5085M Tractor (Engine 4045HLV53,4045HLV54)(Tier 3)(Worldwide Edition) >23 ENGINE 4045HLV53 >ST620527 - 1118 VALVE COVER

| KEY | PART NO. | PART NAME   | QTY | REMARKS        |  |
|-----|----------|-------------|-----|----------------|--|
| 1   | H23125   | PLUG        | 4   |                |  |
| 2   | R123574  | NUT         | 4   |                |  |
| 3   | R123575  | O-RING      | 4   |                |  |
| 4   | RE502969 | VALVE COVER | 1   | MARKED R519779 |  |
| 5   | R524480  | GASKET      | 1   |                |  |

RE519871PCDB01

John Deere > Turf And Utility >TRACTOR >5085M - TRACTOR >5085M Tractor (Engine 4045HLV53,4045HLV54)(Tier 3)(Worldwide Edition) >23 ENGINE 4045HLV53 >ST308622 - 1127 VALVE COVER

| KEY | PART NO. | PART NAME   | QTY | Engine Serial | REMARKS              |  |
|-----|----------|-------------|-----|---------------|----------------------|--|
|     |          |             |     | No.           |                      |  |
| 1   | H23125   | PLUG        | 4   | 126173        |                      |  |
| 2   | R123574  | NUT         | 4   | 126173        |                      |  |
| 3   | R123575  | O-RING      | 4   | 126173        |                      |  |
| 4   | RE502969 | VALVE COVER | 1   | 126173        | (Also Order R524480) |  |
| 5   | R524480  | GASKET      | 1   | 126173        |                      |  |