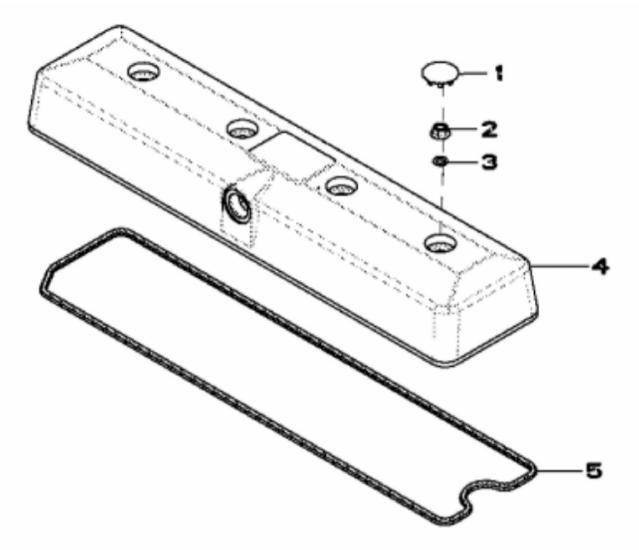

John Deere > Turf And Utility >TRACTOR >5095M - TRACTOR >5095M Tractor (Engine 4045HLV52,4045HLV55)(Tier 3)(Worldwide Edition) >23 ENGINE 4045HLV52-RE546570 - RE554821 >ST308622 - 1127 VALVE COVER

RE519871PCDB01

John Deere > Turf And Utility >TRACTOR >5095M - TRACTOR >5095M Tractor (Engine 4045HLV52,4045HLV55)(Tier 3)(Worldwide Edition) >23 ENGINE 4045HLV52-RE546570 - RE554821 >ST308622 - 1127 VALVE COVER

| KEY | PART NO. | PART NAME   |   | Engine Serial<br>No. | REMARKS              |
|-----|----------|-------------|---|----------------------|----------------------|
| 1   | H23125   | PLUG        | 4 | 126173               |                      |
| 2   | R123574  | NUT         | 4 | 126173               |                      |
| 3   | R123575  | O-RING      | 4 | 126173               |                      |
| 4   | RE502969 | VALVE COVER | 1 | 126173               | (Also Order R524480) |
| 5   | R524480  | GASKET      | 1 | 126173               |                      |