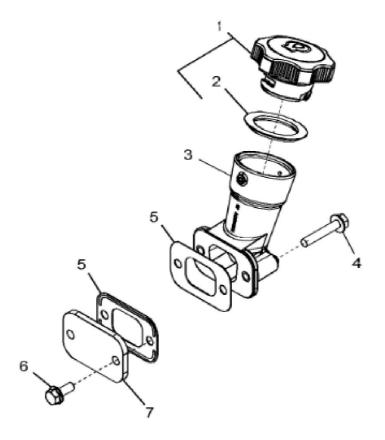

John Deere > Turf And Utility >TRACTOR >5095M - TRACTOR >5095M Tractor (Engine 4045HLV52,4045HLV55)(Tier 3)(Worldwide Edition) >23 ENGINE 4045HLV52-RE546570 - RE554821 >ST308623 - 1202 OIL FILLER NECK

1202\_RE59356\_PCD

John Deere > Turf And Utility >TRACTOR >5095M - TRACTOR >5095M Tractor (Engine 4045HLV52,4045HLV55)(Tier 3)(Worldwide Edition) >23 ENGINE 4045HLV52-RE546570 - RE554821 >ST308623 - 1202 OIL FILLER NECK