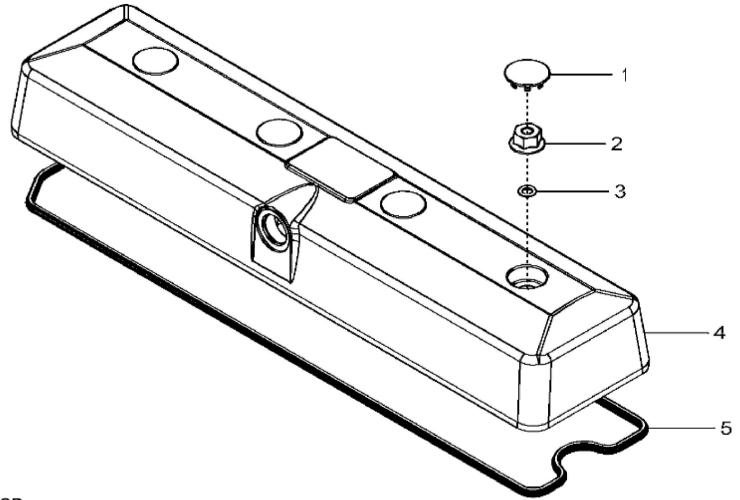

John Deere > Turf And Utility >TRACTOR >5095M - TRACTOR >5095M Tractor (Engine 4045HLV52,4045HLV55)(Tier 3)(Worldwide Edition) >23 ENGINE 4045HLV52-RE546570 - RE554821 >ST620527 - 1118 VALVE COVER

1118\_RE506218\_PCD

John Deere > Turf And Utility >TRACTOR >5095M - TRACTOR >5095M Tractor (Engine 4045HLV52,4045HLV55)(Tier 3)(Worldwide Edition) >23 ENGINE 4045HLV52-RE546570 - RE554821 >ST620527 - 1118 VALVE COVER

| KEY | PART NO. | PART NAME   | QTY | REMARKS        |  |
|-----|----------|-------------|-----|----------------|--|
| 1   | H23125   | PLUG        | 4   |                |  |
| 2   | R123574  | NUT         | 4   |                |  |
| 3   | R123575  | O-RING      | 4   |                |  |
| 4   | RE502969 | VALVE COVER | 1   | MARKED R519779 |  |
| 5   | R524480  | GASKET      | 1   |                |  |