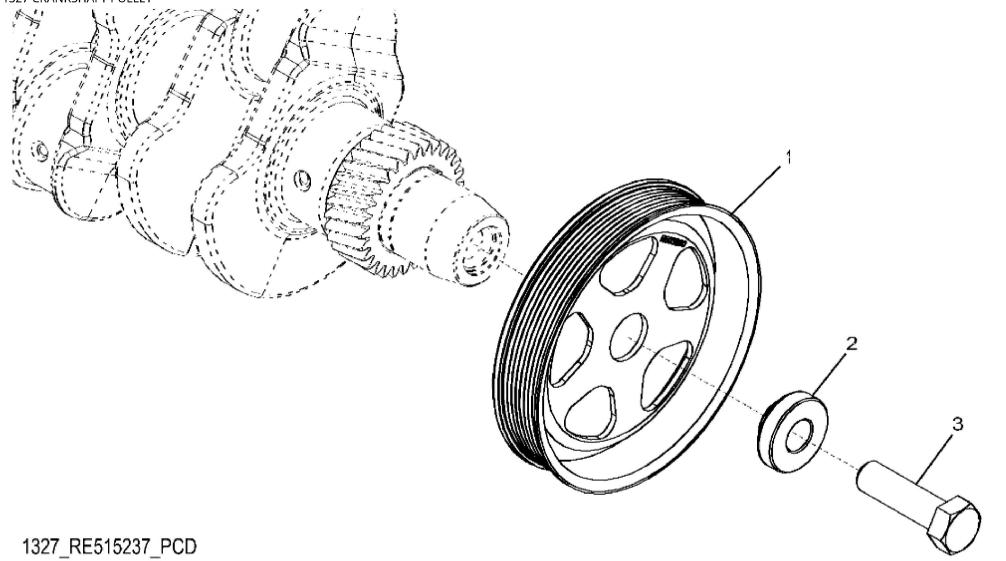

John Deere > Turf And Utility >TRACTOR >5095M - TRACTOR >5095M Tractor (Engine 4045HLV52,4045HLV55)(Tier 3)(Worldwide Edition) >23 ENGINE 4045HLV52-RE546570 - RE554821 >ST308624 - 1327 CRANKSHAFT PULLEY