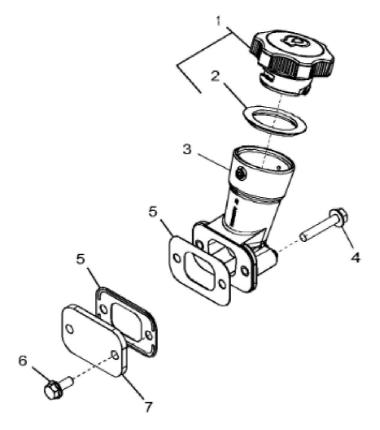

1202\_RE59356\_PCD

John Deere > Turf And Utility >TRACTOR >5425N - TRACTOR >5425N Tractor >100 ENGINE 4045TLV53 >ST308623 - 1202 OIL FILLER NECK

| KEY | PART NO. | PART NAME   | QTY | REMARKS                            |  |
|-----|----------|-------------|-----|------------------------------------|--|
| 1   | RE500005 | FILLER CAP  | 1   | ORDER RE535560                     |  |
| 1   | RE535560 | FILLER CAP  | 1   |                                    |  |
| 2   | R502902  | PACKING     | 1   | ID= 44 mm, SUB FOR R500001         |  |
| 3   | RE501377 | FILLER NECK | 1   | SUB FOR R136483                    |  |
| 4   | RE67239  | SCREW       | 2   | (Threads With Pre-Applied Sealant) |  |
| 5   | R136495  | GASKET      | 2   |                                    |  |
| 6   | RE67238  | SCREW       | 2   | (Threads With Pre-Applied Sealant) |  |
| 7   | R116296  | COVER       | 1   |                                    |  |
|     |          |             |     |                                    |  |