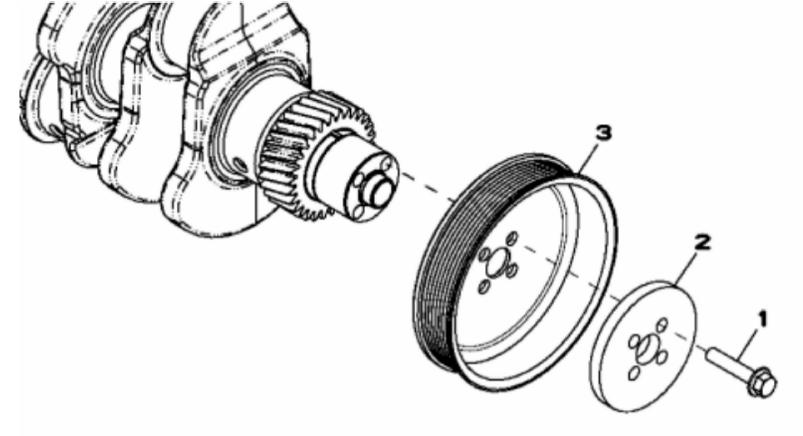

John Deere > Turf And Utility >TRACTOR >5425N - TRACTOR >5425N Tractor >100 ENGINE 4045TLV53 >ST316265 - 1302 CRANKSHAFT PULLEY

RE 59693PCDD0 I

## John Deere > Turf And Utility >TRACTOR >5425N - TRACTOR >5425N Tractor >100 ENGINE 4045TLV53 >ST316265 - 1302 CRANKSHAFT PULLEY

| KEY | PART NO. | PART NAME | QTY | REMARKS |  |
|-----|----------|-----------|-----|---------|--|
| 1   | R121897  | BOLT      | 4   |         |  |
| 2   | R500649  | WASHER    | 1   |         |  |
| 3   | R133295  | PULLEY    | 1   |         |  |