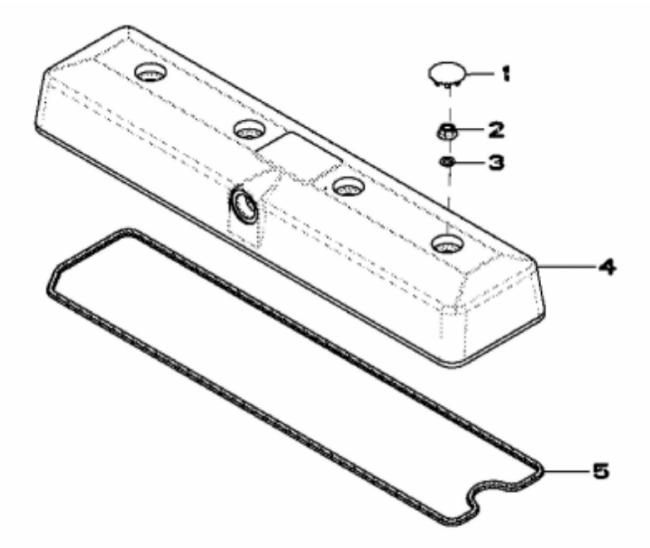

RE519871PCDB01

| John Deere > Turf And Utility >TRACTOR >5425N - TRACTOR >5425N Tractor >100 ENGINE 4045TLV53 >ST316263 - 1 | 1127 ROCKER ARM COVER |
|------------------------------------------------------------------------------------------------------------|-----------------------|
|------------------------------------------------------------------------------------------------------------|-----------------------|

| KEY | PART NO. | PART NAME   | QTY | REMARKS              |  |
|-----|----------|-------------|-----|----------------------|--|
| 1   | H23125   | PLUG        | 4   |                      |  |
| 2   | R123574  | NUT         | 4   |                      |  |
| 3   | R123575  | O-RING      | 4   |                      |  |
| 4   | RE502969 | VALVE COVER | 1   | (ALSO ORDER R524480) |  |
| 5   | R524480  | GASKET      | 1   |                      |  |