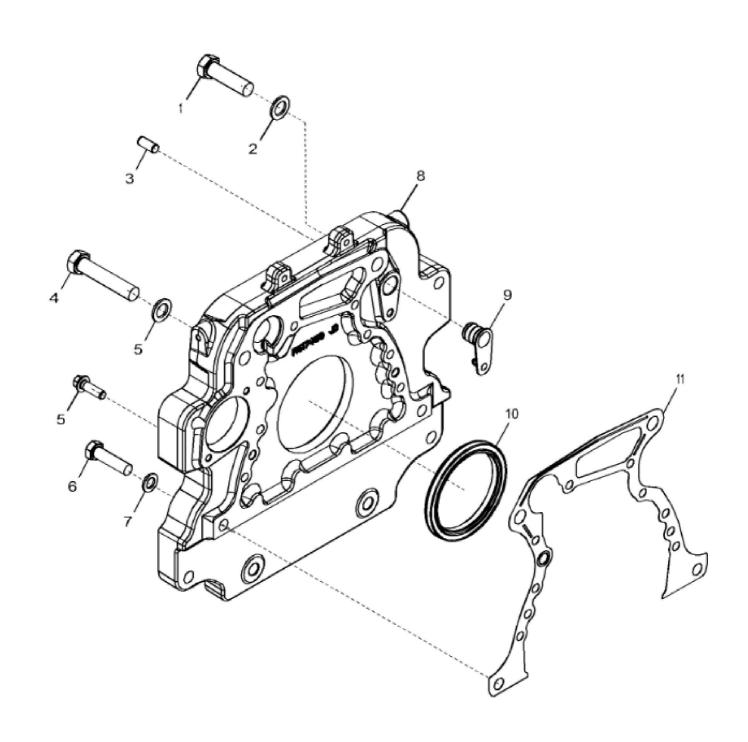

John Deere > Turf And Utility >TRACTOR >5425N - TRACTOR >5425N Tractor >100 ENGINE 4045TLV53 >ST316266 - 1462 FLYWHEEL HOUSING

1462\_RE522179\_PCD

Thank you so much for reading. Please click the "Buy Now!" button below to download the complete manual.