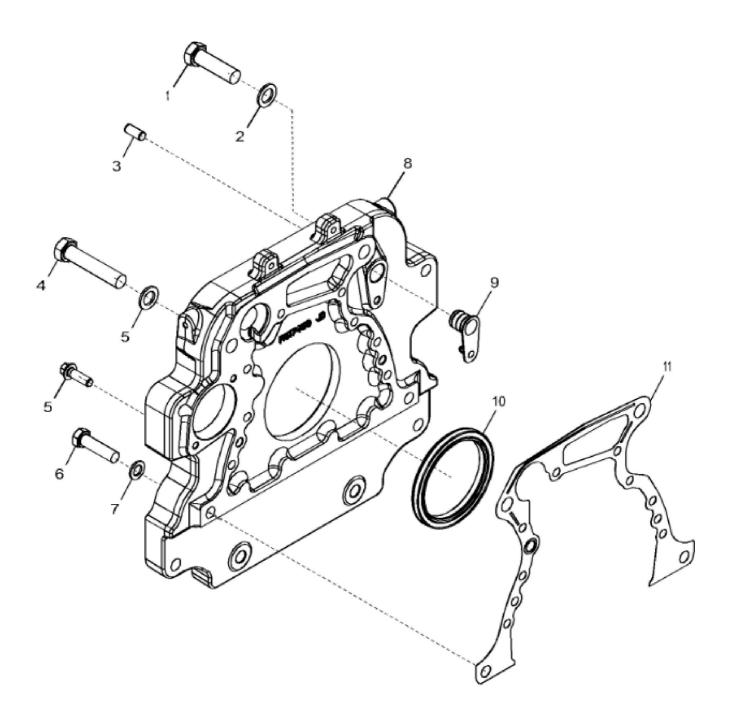

|  |  |
| 6   | RE67238  | SCREW       | 2   | (Threads With Pre-Applied Sealant) |  |  |
| 7   | R116296  | COVER       | 1   |                                    |  |  |
|     |          |             |     |                                    |  |  |

John Deere > Turf And Utility >TRACTOR >5425 - TRACTOR >5425 Tractor >201 ENGINE 4045TLV53 >ST316265 - 1302 CRANKSHAFT PULLEY



RE 59693PCDD01

John Deere > Turf And Utility >TRACTOR >5425 - TRACTOR >5425 Tractor >201 ENGINE 4045TLV53 >ST316265 - 1302 CRANKSHAFT PULLEY

| KEY | PART NO. | PART NAME | QTY | REMARKS |  |
|-----|----------|-----------|-----|---------|--|
| 1   | R121897  | BOLT      | 4   |         |  |
| 2   | R500649  | WASHER    | 1   |         |  |
| 3   | R133295  | PULLEY    | 1   |         |  |



1462\_RE522179\_PCD

Thank you so much for reading. Please click the "Buy Now!" button below to download the complete manual.



After you pay.

You can download the most perfect and complete manual in the world immediately.

Our support email: ebooklibonline@outlook.com