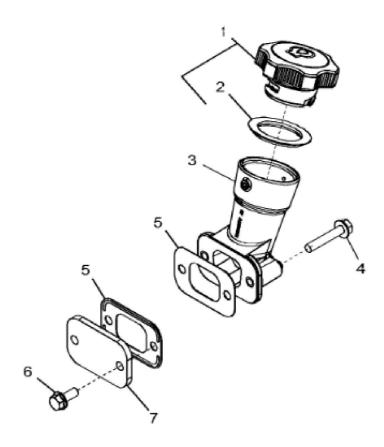

## John Deere > Turf And Utility >TRACTOR >5425 - TRACTOR >5425 Tractor >201 ENGINE 4045TLV53 >ST308623 - 1202 OIL FILLER NECK

| KEY | PART NO. | PART NAME   | QTY | REMARKS                            |  |  |
|-----|----------|-------------|-----|------------------------------------|--|--|
| 1   | RE500005 | FILLER CAP  | 1   | ORDER RE535560                     |  |  |
| 1   | RE535560 | FILLER CAP  | 1   |                                    |  |  |
| 2   | R502902  | PACKING     | 1   | ID= 44 mm, SUB FOR R500001         |  |  |
| 3   | RE501377 | FILLER NECK | 1   | SUB FOR R136483                    |  |  |
| 4   | RE67239  | SCREW       | 2   | (Threads With Pre-Applied Sealant) |  |  |
| 5   | R136495  | GASKET      | 2   |                                    |  |  |
| 6   | RE67238  | SCREW       | 2   | (Threads With Pre-Applied Sealant) |  |  |
| 7   | R116296  | COVER       | 1   |                                    |  |  |
|     |          |             |     |                                    |  |  |