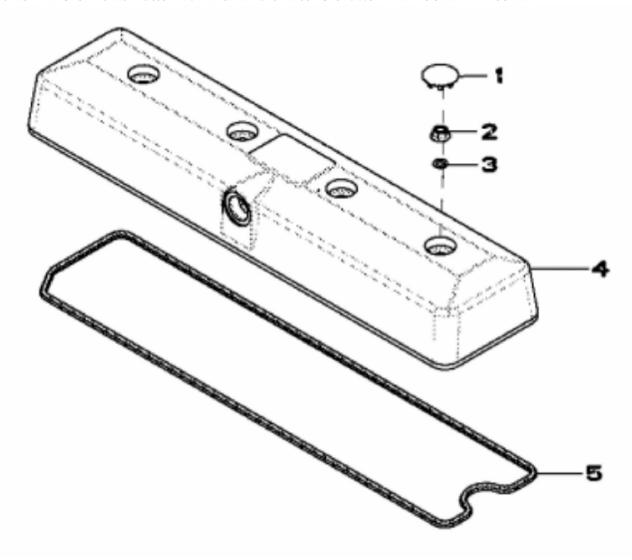

## John Deere > Turf And Utility >TRACTOR >5425 - TRACTOR >5425 Tractor >201 ENGINE 4045TLV53 >ST316263 - 1127 ROCKER ARM COVER

| PART NO. | PART NAME                                | QTY                                                                                                         | REMARKS                                                             |                                                                                          |  |
|----------|------------------------------------------|-------------------------------------------------------------------------------------------------------------|---------------------------------------------------------------------|------------------------------------------------------------------------------------------|--|
| H23125   | PLUG                                     | 4                                                                                                           |                                                                     |                                                                                          |  |
| R123574  | NUT                                      | 4                                                                                                           |                                                                     |                                                                                          |  |
| R123575  | O-RING                                   | 4                                                                                                           |                                                                     |                                                                                          |  |
| RE502969 | VALVE COVER                              | 1                                                                                                           | (ALSO ORDER R524480)                                                |                                                                                          |  |
| R524480  | GASKET                                   | 1                                                                                                           |                                                                     |                                                                                          |  |
|          | H23125<br>R123574<br>R123575<br>RE502969 | H23125       PLUG         R123574       NUT         R123575       O-RING         RE502969       VALVE COVER | H23125 PLUG 4 R123574 NUT 4 R123575 O-RING 4 RE502969 VALVE COVER 1 | H23125 PLUG 4 R123574 NUT 4 R123575 O-RING 4 RE502969 VALVE COVER 1 (ALSO ORDER R524480) |  |