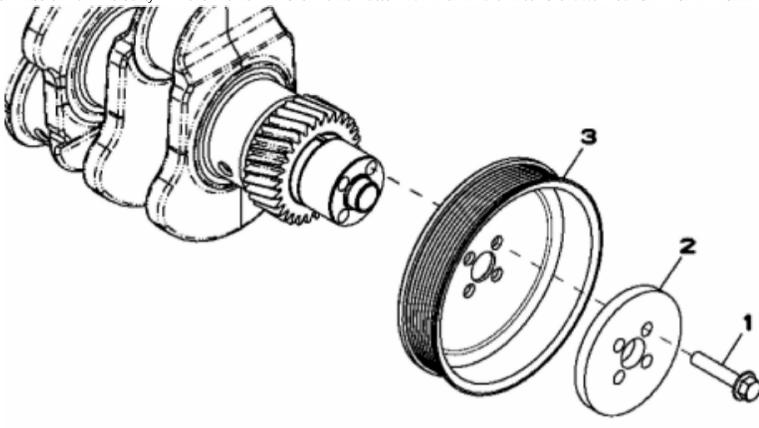

John Deere > Turf And Utility >TRACTOR >5425 - TRACTOR >5425 Tractor >201 ENGINE 4045TLV53 >ST316265 - 1302 CRANKSHAFT PULLEY

RE 59693PCDD01

John Deere > Turf And Utility >TRACTOR >5425 - TRACTOR >5425 Tractor >201 ENGINE 4045TLV53 >ST316265 - 1302 CRANKSHAFT PULLEY

| KEY | PART NO. | PART NAME | QTY | REMARKS |  |
|-----|----------|-----------|-----|---------|--|
| 1   | R121897  | BOLT      | 4   |         |  |
| 2   | R500649  | WASHER    | 1   |         |  |
| 3   | R133295  | PULLEY    | 1   |         |  |