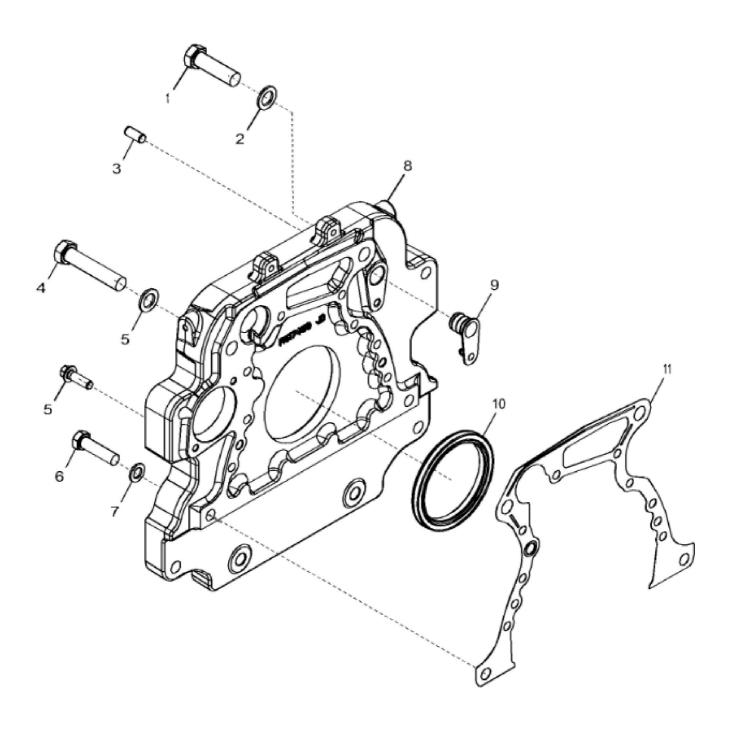

4   | RE67239  | SCREW       | 2   | (Threads With Pre-Applied Sealant) |  |
| 5   | R136495  | GASKET      | 2   |                                    |  |
| 6   | RE67238  | SCREW       | 2   | (Threads With Pre-Applied Sealant) |  |
| 7   | R116296  | COVER       | 1   |                                    |  |
|     |          |             |     |                                    |  |



RE 59693PCDD01

John Deere > Turf And Utility >TRACTOR >5525 - TRACTOR >5525 Tractor >201 ENGINE 4045TLV54-RE519998 >ST316265 - 1302 CRANKSHAFT PULLEY

| KEY | PART NO. | PART NAME | QTY | REMARKS |  |
|-----|----------|-----------|-----|---------|--|
| 1   | R121897  | BOLT      | 4   |         |  |
| 2   | R500649  | WASHER    | 1   |         |  |
| 3   | R133295  | PULLEY    | 1   |         |  |



Thank you so much for reading. Please click the "Buy Now!" button below to download the complete manual.



After you pay.

You can download the most perfect and complete manual in the world immediately.

Our support email: ebooklibonline@outlook.com