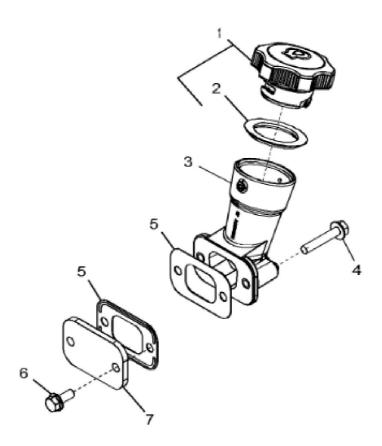

## John Deere > Turf And Utility >TRACTOR >5525 - TRACTOR >5525 Tractor >201 ENGINE 4045TLV54-RE519998 >ST308623 - 1202 OIL FILLER NECK

|     | <u> </u> | ·           |     |                                    |  |
|-----|----------|-------------|-----|------------------------------------|--|
| KEY | PART NO. | PART NAME   | QTY | REMARKS                            |  |
| 1   | RE500005 | FILLER CAP  | 1   | ORDER RE535560                     |  |
| 1   | RE535560 | FILLER CAP  | 1   |                                    |  |
| 2   | R502902  | PACKING     | 1   | ID= 44 mm, SUB FOR R500001         |  |
| 3   | RE501377 | FILLER NECK | 1   | SUB FOR R136483                    |  |
| 4   | RE67239  | SCREW       | 2   | (Threads With Pre-Applied Sealant) |  |
| 5   | R136495  | GASKET      | 2   |                                    |  |
| 6   | RE67238  | SCREW       | 2   | (Threads With Pre-Applied Sealant) |  |
| 7   | R116296  | COVER       | 1   |                                    |  |
|     |          |             |     |                                    |  |