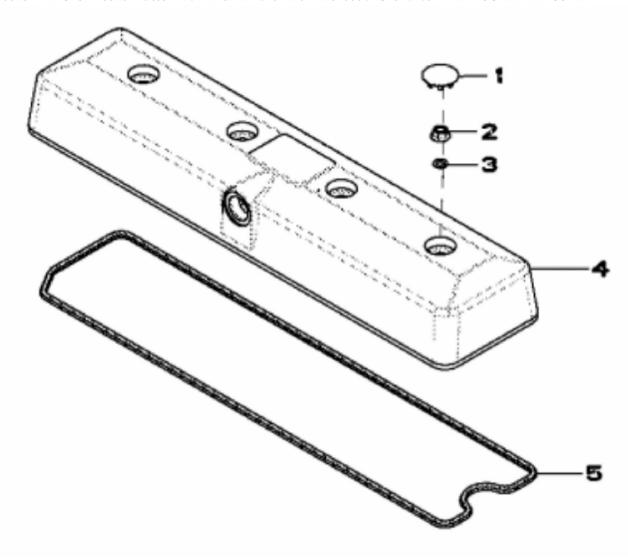

## John Deere > Turf And Utility >TRACTOR >5525 - TRACTOR >5525 Tractor >201 ENGINE 4045TLV54-RE519998 >ST316263 - 1127 ROCKER ARM COVER

| KEY | PART NO. | PART NAME   | QTY | REMARKS              |  |
|-----|----------|-------------|-----|----------------------|--|
| 1   | H23125   | PLUG        | 4   |                      |  |
| 2   | R123574  | NUT         | 4   |                      |  |
| 3   | R123575  | O-RING      | 4   |                      |  |
| 4   | RE502969 | VALVE COVER | 1   | (ALSO ORDER R524480) |  |
| 5   | R524480  | GASKET      | 1   |                      |  |