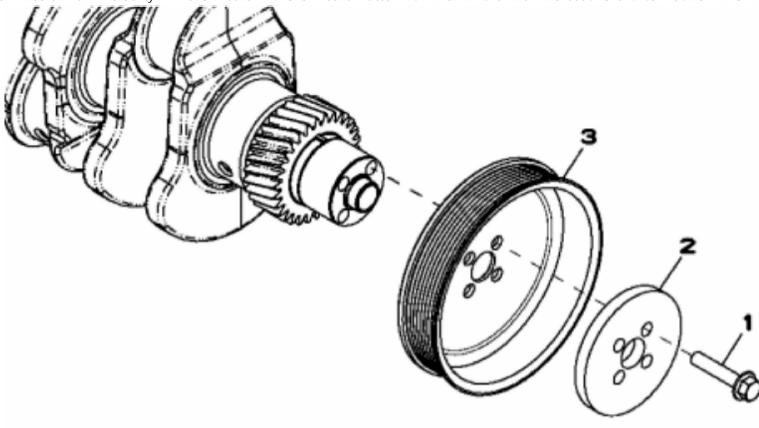

RE 59693PCDD01

John Deere > Turf And Utility >TRACTOR >5525 - TRACTOR >5525 Tractor >201 ENGINE 4045TLV54-RE519998 >ST316265 - 1302 CRANKSHAFT PULLEY

| KEY | PART NO. | PART NAME | QTY | REMARKS |  |
|-----|----------|-----------|-----|---------|--|
| 1   | R121897  | BOLT      | 4   |         |  |
| 2   | R500649  | WASHER    | 1   |         |  |
| 3   | R133295  | PULLEY    | 1   |         |  |