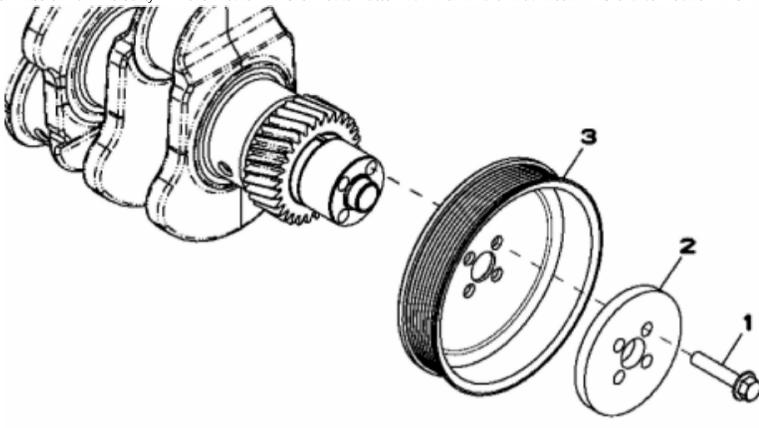

RE 59693PCDD01

John Deere > Turf And Utility >TRACTOR >5625 - TRACTOR >5625 Tractor >201 ENGINE 4045TLV56-RE532721 >ST316265 - 1302 CRANKSHAFT PULLEY

| KEY | PART NO. | PART NAME | QTY | REMARKS |  |
|-----|----------|-----------|-----|---------|--|
| 1   | R121897  | BOLT      | 4   |         |  |
| 2   | R500649  | WASHER    | 1   |         |  |
| 3   | R133295  | PULLEY    | 1   |         |  |