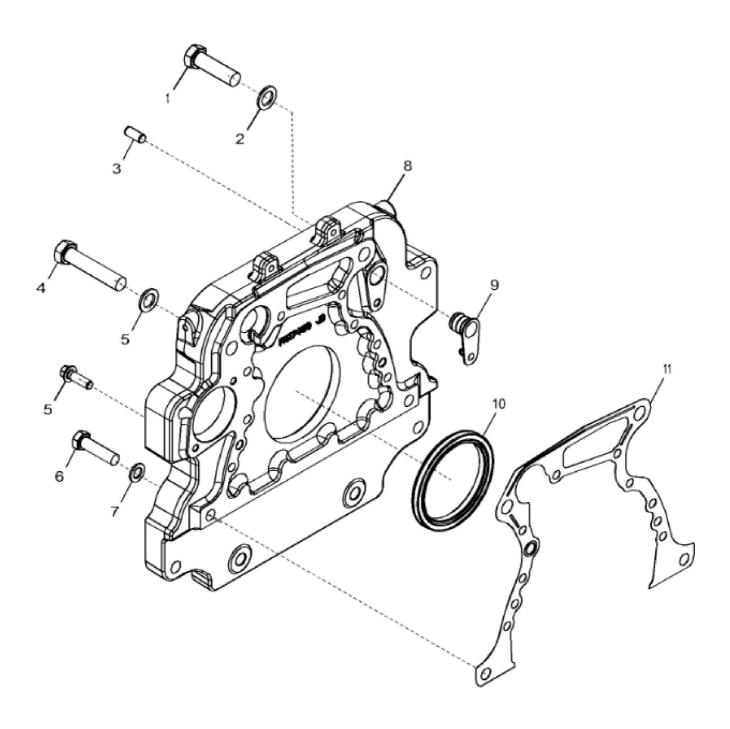

| 2   | (Threads With Pre-Applied Sealant) |  |  |  |
| 5   | R136495  | GASKET      | 2   |                                    |  |  |  |
| 6   | RE67238  | SCREW       | 2   | (Threads With Pre-Applied Sealant) |  |  |  |
| 7   | R116296  | COVER       | 1   |                                    |  |  |  |
|     |          |             |     |                                    |  |  |  |



RE 59693PCDD01

John Deere > Turf And Utility >TRACTOR >5625 - TRACTOR >5625 Tractor >201 ENGINE 4045TLV56-RE532721 >ST316265 - 1302 CRANKSHAFT PULLEY

| KEY | PART NO. | PART NAME | QTY | REMARKS |  |
|-----|----------|-----------|-----|---------|--|
| 1   | R121897  | BOLT      | 4   |         |  |
| 2   | R500649  | WASHER    | 1   |         |  |
| 3   | R133295  | PULLEY    | 1   |         |  |



Thank you so much for reading. Please click the "Buy Now!" button below to download the complete manual.



After you pay.

You can download the most perfect and complete manual in the world immediately.

Our support email: ebooklibonline@outlook.com