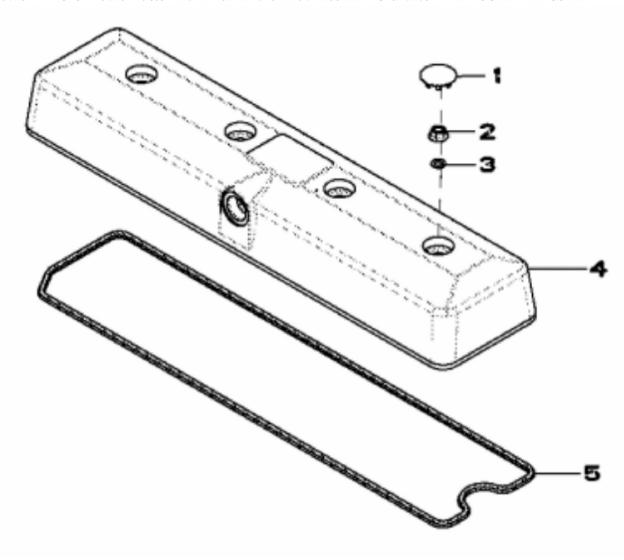

## John Deere > Turf And Utility >TRACTOR >5625 - TRACTOR >5625 Tractor >201 ENGINE 4045TLV56-RE532721 >ST316263 - 1127 ROCKER ARM COVER

| KEY | PART NO. | PART NAME   | QTY | REMARKS              |  |
|-----|----------|-------------|-----|----------------------|--|
| 1   | H23125   | PLUG        | 4   |                      |  |
| 2   | R123574  | NUT         | 4   |                      |  |
| 3   | R123575  | O-RING      | 4   |                      |  |
| 4   | RE502969 | VALVE COVER | 1   | (ALSO ORDER R524480) |  |
| 5   | R524480  | GASKET      | 1   |                      |  |