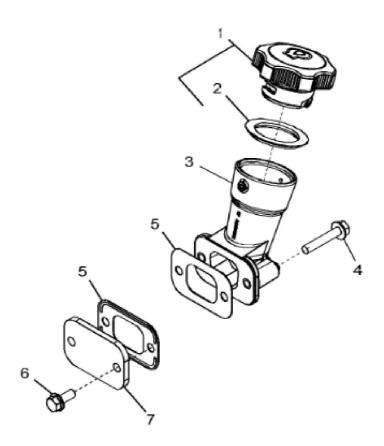

## John Deere > Turf And Utility >TRACTOR >5625 - TRACTOR >5625 Tractor >201 ENGINE 4045TLV56-RE532721 >ST308623 - 1202 OIL FILLER NECK

| KEY | PART NO. | PART NAME   | QTY | REMARKS                            |  |  |  |
|-----|----------|-------------|-----|------------------------------------|--|--|--|
| 1   | RE500005 | FILLER CAP  | 1   | ORDER RE535560                     |  |  |  |
| 1   | RE535560 | FILLER CAP  | 1   |                                    |  |  |  |
| 2   | R502902  | PACKING     | 1   | ID= 44 mm, SUB FOR R500001         |  |  |  |
| 3   | RE501377 | FILLER NECK | 1   | SUB FOR R136483                    |  |  |  |
| 4   | RE67239  | SCREW       | 2   | (Threads With Pre-Applied Sealant) |  |  |  |
| 5   | R136495  | GASKET      | 2   |                                    |  |  |  |
| 6   | RE67238  | SCREW       | 2   | (Threads With Pre-Applied Sealant) |  |  |  |
| 7   | R116296  | COVER       | 1   |                                    |  |  |  |
|     |          |             |     |                                    |  |  |  |