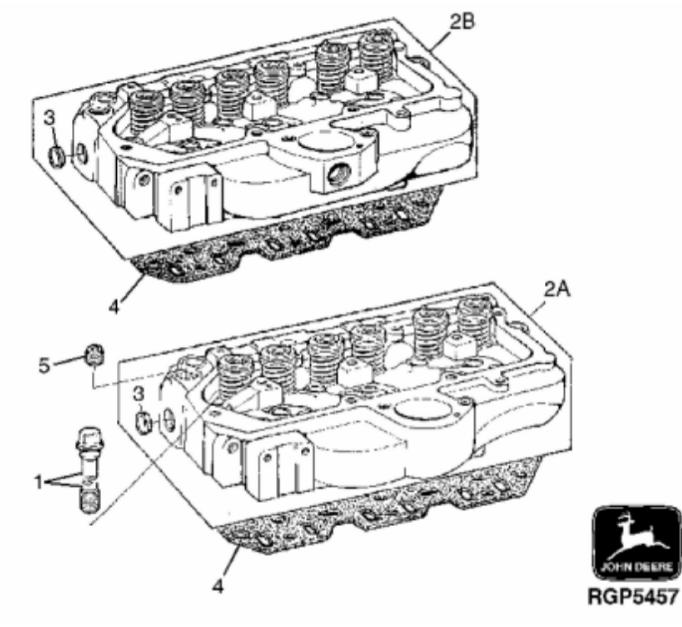

John Deere > Turf And Utility >TRACTOR >5400 - TRACTOR >5400N Tractor >20 ENGINE CD3029TLV01 >ST435307 - CYLINDER HEAD

| KEY | PART NO. | PART NAME                   | QTY | REMARKS                                                                        |  |  |
|-----|----------|-----------------------------|-----|--------------------------------------------------------------------------------|--|--|
| 1   | R85363   | CAP SCREW                   | 14  | 12.7MM X 112MM (0.5" X 4.41")                                                  |  |  |
| 2A  | RE44234  | CYLINDER HEAD               | 1   | (WITH VALVES) (MARKED R88151 ) (ORDER RE61771,<br>RE64604, RE64293 AND T58477) |  |  |
| 2B  | RE61771  | CYLINDER HEAD               | 1   | (MARKED R124845)                                                               |  |  |
| 3   | CD16284  | PLUG                        | 2   | OD 32.6MM (1.28")                                                              |  |  |
| 4   | R97356   | ENGINE CYLINDER HEAD GASKET | 1   |                                                                                |  |  |
| 5   | RE57836  | PIPE PLUG                   | 1   | (WITH SQUARE) 1/2"-14NPT (ORDER 15H584 ) (SUB FOR<br>15H624)                   |  |  |