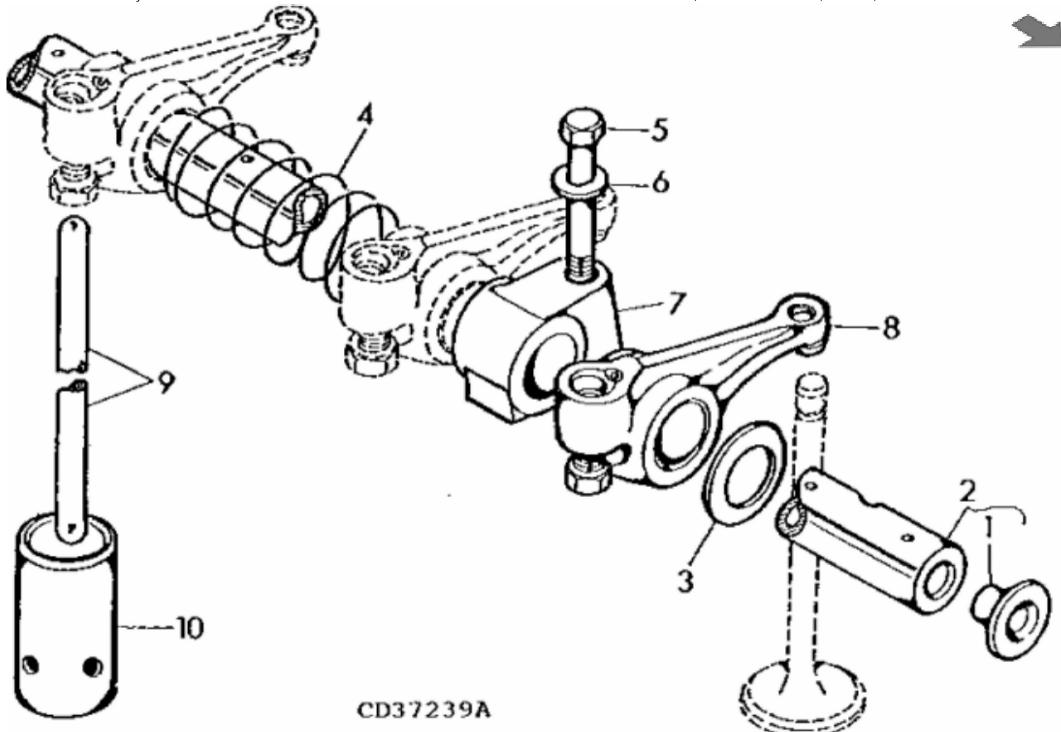

John Deere > Turf And Utility > TRACTOR > 5400 - TRACTOR > 5400N Tractor > 20 ENGINE CD3029TLV01 > ST435306 - ROCKER ARM / ROCKER ARM SHAFT / TAPPET / PUSH ROD

John Deere > Turf And Utility > TRACTOR > 5400 - TRACTOR > 5400N Tractor > 20 ENGINE CD3029TLV01 > ST435306 - ROCKER ARM / ROCKER ARM SHAFT / TAPPET / PUSH ROD

| KEY | PART NO. | PART NAME        | QTY | Engine Serial<br>No. | REMARKS                                                                    |  |
|-----|----------|------------------|-----|----------------------|----------------------------------------------------------------------------|--|
| 1   | R54565   | PLUG             | 2   |                      |                                                                            |  |
| 2   | RE502875 | ROCKER ARM SHAFT | 1   |                      | NLA (SUB FOR DD12119 ) (SUB RE508317, THIS<br>APPLICATION AND (6) R515095) |  |
| 3   | T20316   | WASHER           | 2   |                      |                                                                            |  |
| 4   | T20314   | SPRING           | 2   |                      |                                                                            |  |
| 5   | 19H3031  | CAP SCREW        | 3   |                      | 3/8" X 2-1/2"                                                              |  |
| 6   | M72490   | WASHER           | 3   |                      | (SUB FOR R42729)                                                           |  |
| 7   | R123161  | SUPPORT          | 3   |                      | (SUB FOR T20315)                                                           |  |
| 8   | RE31973  | ROCKER ARM       | 6   | XXXXXX               | NLA (SUB RE508317, THIS APPLICATION AND R515095)                           |  |
| 8   | RE508317 | ROCKER ARM       | 6   | XXXXXX               | (USE WITH R515095)                                                         |  |
| 9   | T20310   | PUSH ROD         | 6   |                      | LGTH 234MM (9.21") NLA (SUB RE508317, THIS<br>APPLICATION AND R515095)     |  |
| 9   | R515095  | PUSH ROD         | 6   | XXXXXX               | (USE WITH RE508317)                                                        |  |
| 10  | T20073   | CAM FOLLOWER     | 6   |                      |                                                                            |  |