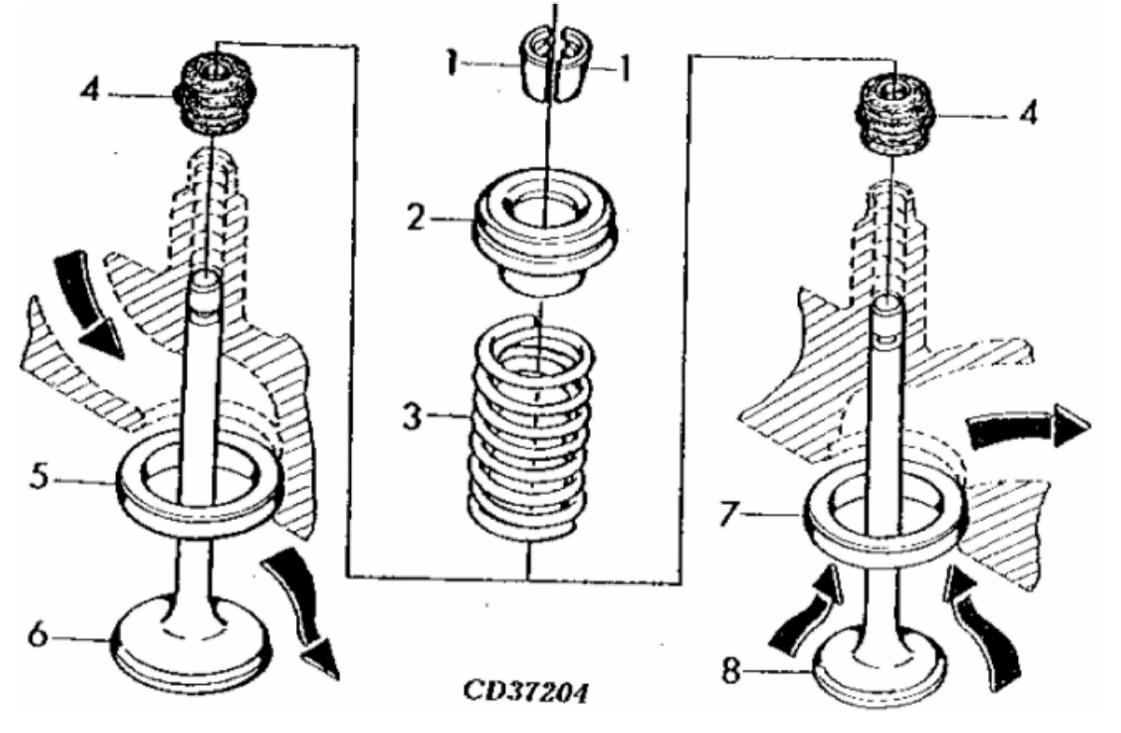

| 12.7MM X 112MM (0.5" X 4.41")                                                  |  |  |
| 2A  | RE44234  | CYLINDER HEAD               | 1   | (WITH VALVES) (MARKED R88151 ) (ORDER RE61771,<br>RE64604, RE64293 AND T58477) |  |  |
| 2B  | RE61771  | CYLINDER HEAD               | 1   | (MARKED R124845)                                                               |  |  |
| 3   | CD16284  | PLUG                        | 2   | OD 32.6MM (1.28")                                                              |  |  |
| 4   | R97356   | ENGINE CYLINDER HEAD GASKET | 1   |                                                                                |  |  |
| 5   | RE57836  | PIPE PLUG                   | 1   | (WITH SQUARE) 1/2"-14NPT (ORDER 15H584 ) (SUB FOR<br>15H624)                   |  |  |



Thank you so much for reading. Please click the "Buy Now!" button below to download the complete manual.



After you pay.

You can download the most perfect and complete manual in the world immediately.

Our support email:

ebooklibonline@outlook.com