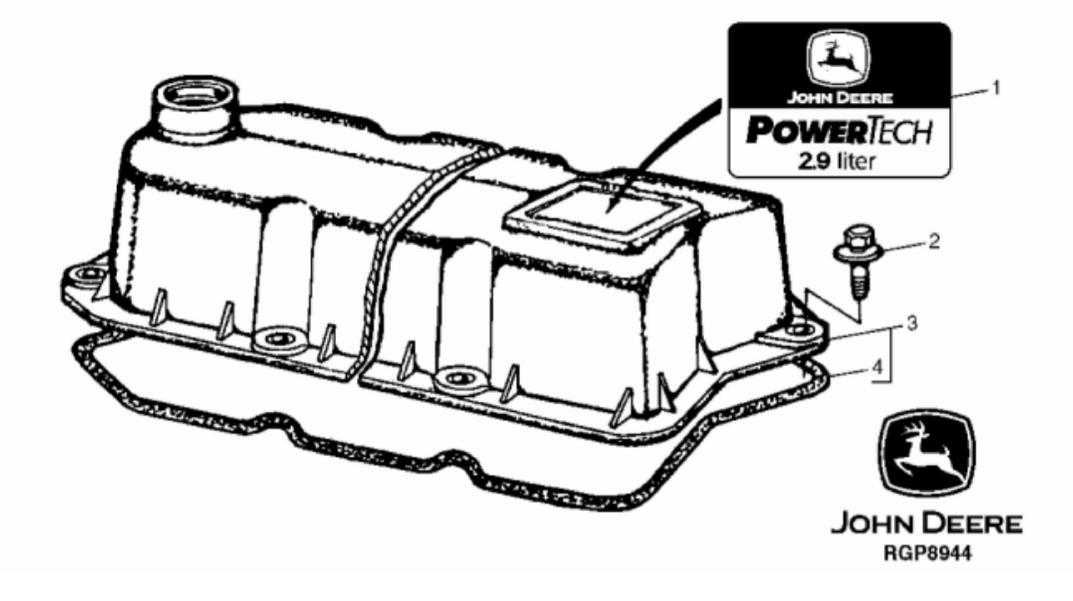

## John Deere > Turf And Utility >TRACTOR >5400 - TRACTOR >5400N Tractor >20 ENGINE CD3029TLV01 >ST435305 - VALVE COVER

| KEY | PART NO. | PART NAME         | QTY | REMARKS         |  |  |
|-----|----------|-------------------|-----|-----------------|--|--|
| 1   | R130942  | MEDALLION         | 1   |                 |  |  |
| 2   | RE32140  | SCREW WITH WASHER | 6   |                 |  |  |
| 3   | RE44202  | VALVE COVER       | 1   |                 |  |  |
| 4   | R106796  | O-RING            | 1   | (CUT TO LENGTH) |  |  |