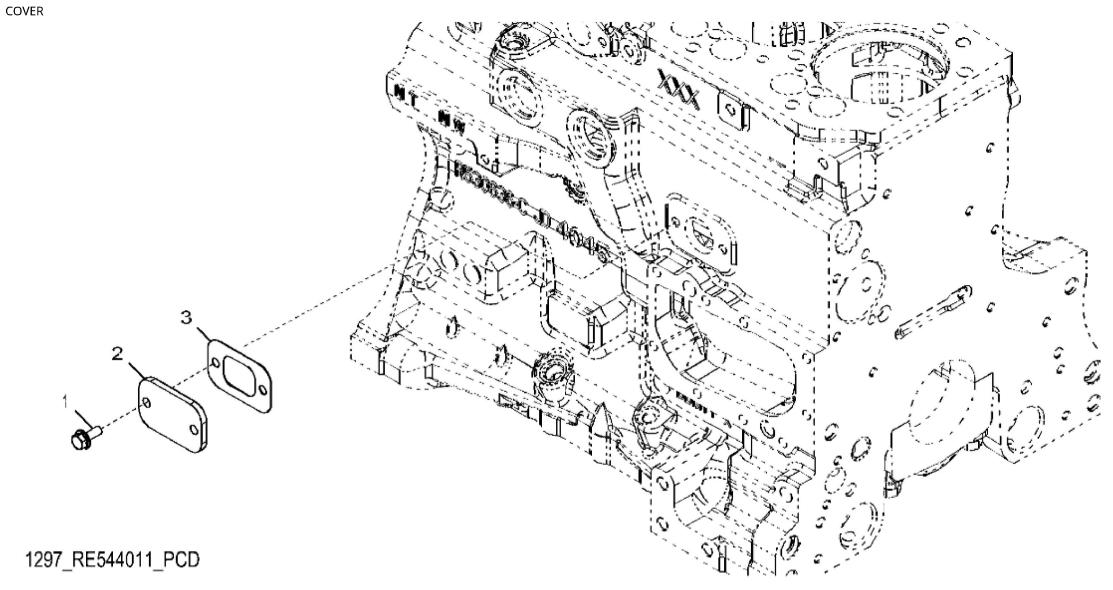

John Deere > Turf And Utility >TRACTOR >5100MH - TRACTOR >5100MH Tractor (Engine 4045HLV68,4045HLV70)(iT4)(North America Edition) >20 ENGINE 4045HLV70 >ST402282 - 1297 OIL FILLER COVER

| KEY | PART NO. | PART NAME | QTY | REMARKS                            |  |
|-----|----------|-----------|-----|------------------------------------|--|
| 1   | RE67238  | SCREW     | 2   | (Threads With Pre-Applied Sealant) |  |
| 2   | R116296  | COVER     | 1   |                                    |  |
| 3   | R136495  | GASKET    | 1   |                                    |  |