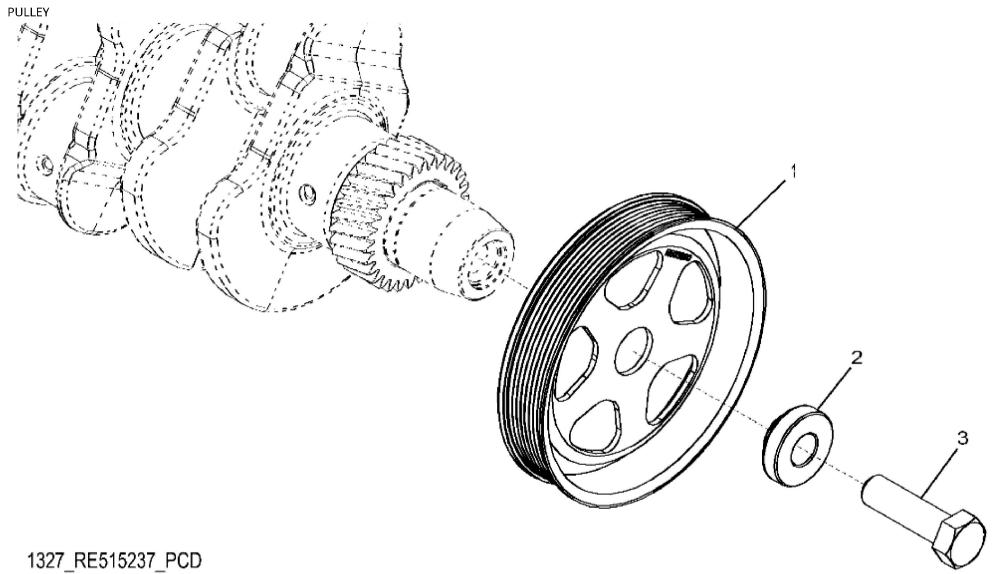

John Deere > Turf And Utility >TRACTOR >5100MH - TRACTOR >5100MH Tractor (Engine 4045HLV68,4045HLV70)(iT4)(North America Edition) >20 ENGINE 4045HLV70 >ST308624 - 1327 CRANKSHAFT PULLEY

| KEY | PART NO. | PART NAME | QTY | REMARKS     |  |
|-----|----------|-----------|-----|-------------|--|
| 1   | R503880  | PULLEY    | 1   | OD = 188 mm |  |
| 2   | R515040  | BUSHING   | 1   | OD = 50 mm  |  |
| 3   | R516648  | CAP SCREW | 1   | M20 X 70    |  |