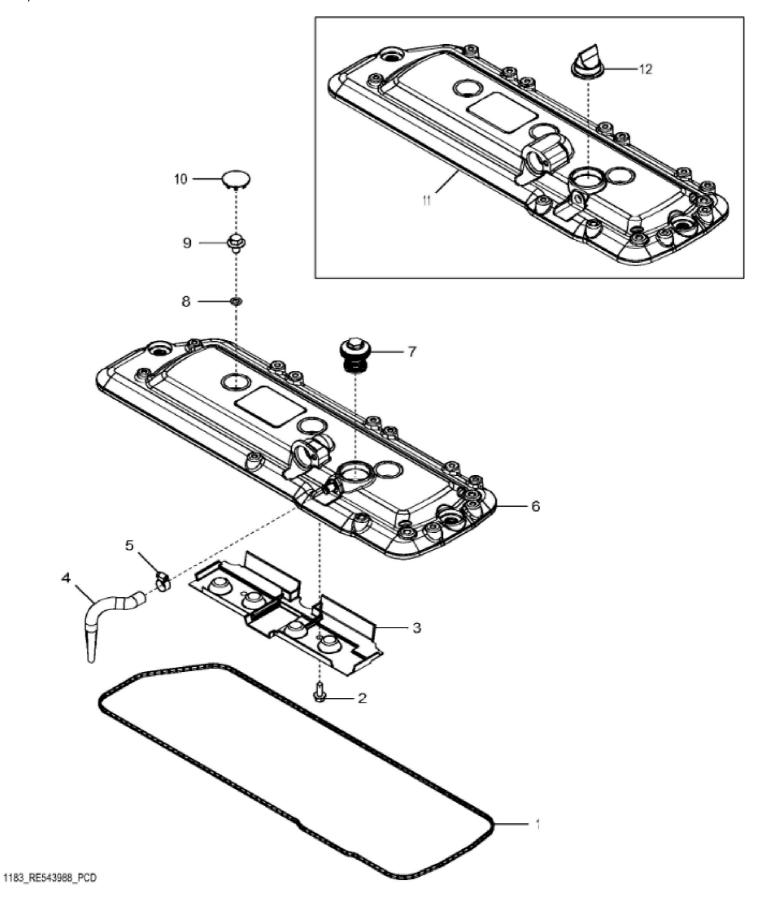

John Deere > Turf And Utility >TRACTOR >5100MH - TRACTOR >5100MH Tractor (Engine 4045HLV68,4045HLV70)(iT4)(North America Edition) >20 ENGINE 4045HLV70 >ST400926 - 1183 ROCKER ARM COVER

John Deere > Turf And Utility >TRACTOR >5100MH - TRACTOR >5100MH Tractor (Engine 4045HLV68,4045HLV70)(iT4)(North America Edition) >20 ENGINE 4045HLV70 >ST400926 - 1183 ROCKER ARM COVER

| COVER |          |             |     |                                  |  |  |  |  |
|-------|----------|-------------|-----|----------------------------------|--|--|--|--|
| KEY   | PART NO. | PART NAME   | QTY | REMARKS                          |  |  |  |  |
| 1     | R524499  | GASKET      | 1   |                                  |  |  |  |  |
| 2     | 19M7775  | SCREW       | 2   | M6 X 16                          |  |  |  |  |
| 3     | R515555  | DEFLECTOR   | 1   |                                  |  |  |  |  |
| 4     | R543296  | HOSE        | 1   |                                  |  |  |  |  |
| 5     | TY22462  | CLAMP       | 1   |                                  |  |  |  |  |
| 6     | RE561710 | VALVE COVER | 1   | MARKED R540192                   |  |  |  |  |
| 7     | RE542918 | VALVE       | 1   | USE WITH RE561710                |  |  |  |  |
| 8     | R123575  | O-RING      | 5   |                                  |  |  |  |  |
| 9     | R521390  | SCREW       | 5   |                                  |  |  |  |  |
| 10    | H23125   | PLUG        | 5   |                                  |  |  |  |  |
| 11    | R529614  | VALVE COVER | 1   | ORDER RE561710                   |  |  |  |  |
| 12    | R532038  | VALVE       | 1   | ORDER RE542918; USE WITH R529614 |  |  |  |  |
|       |          |             |     |                                  |  |  |  |  |