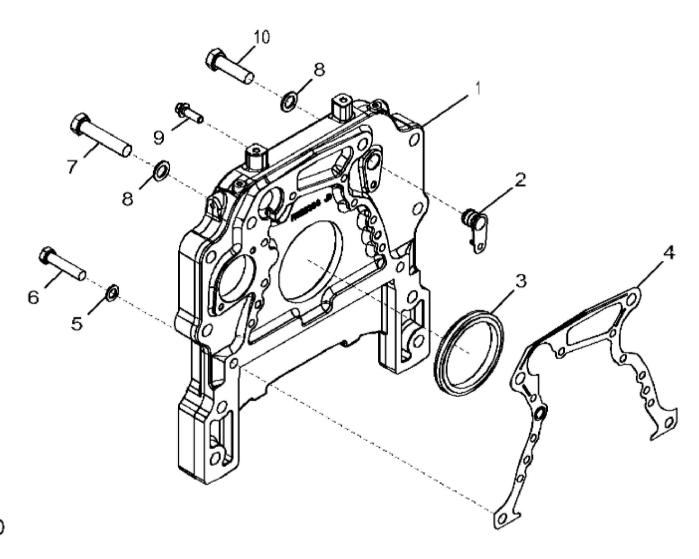

|  |
|-----|----------|-----------|-----|------------------------------------|--|
| 1   | RE67238  | SCREW     | 2   | (Threads With Pre-Applied Sealant) |  |
| 2   | R116296  | COVER     | 1   |                                    |  |
| 3   | R136495  | GASKET    | 1   |                                    |  |



John Deere > Turf And Utility >TRACTOR >5115ML - TRACTOR >5115ML Tractor (Engine 4045HLV68,4045HLV70)(iT4)(North America Edition) >20 ENGINE 4045HLV70 >ST308624 - 1327 CRANKSHAFT PULLEY

| KEY | PART NO. | PART NAME | QTY | REMARKS     |  |
|-----|----------|-----------|-----|-------------|--|
| 1   | R503880  | PULLEY    | 1   | OD = 188 mm |  |
| 2   | R515040  | BUSHING   | 1   | OD = 50 mm  |  |
| 3   | R516648  | CAP SCREW | 1   | M20 X 70    |  |



1469\_RE529547\_PCD

Thank you so much for reading. Please click the "Buy Now!" button below to download the complete manual.



After you pay.

You can download the most perfect and complete manual in the world immediately.

Our support email: ebooklibonline@outlook.com