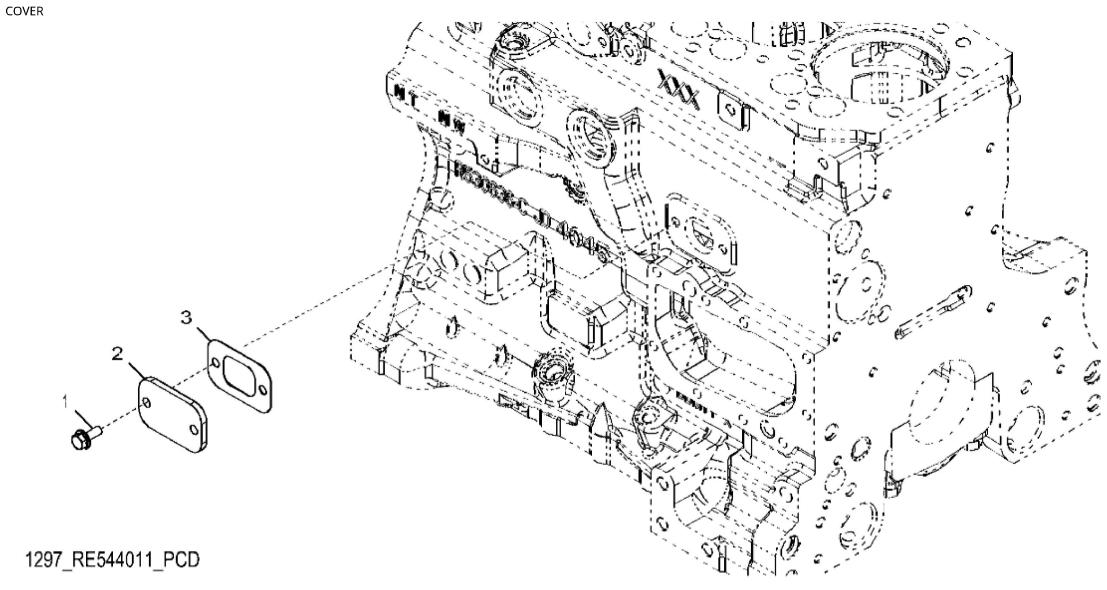

John Deere > Turf And Utility >TRACTOR >5115ML - TRACTOR >5115ML Tractor (Engine 4045HLV68,4045HLV70)(iT4)(North America Edition) >20 ENGINE 4045HLV70 >ST402282 - 1297 OIL FILLER COVER

| KEY | PART NO. | PART NAME | QTY | REMARKS                            |  |
|-----|----------|-----------|-----|------------------------------------|--|
| 1   | RE67238  | SCREW     | 2   | (Threads With Pre-Applied Sealant) |  |
| 2   | R116296  | COVER     | 1   |                                    |  |
| 3   | R136495  | GASKET    | 1   |                                    |  |