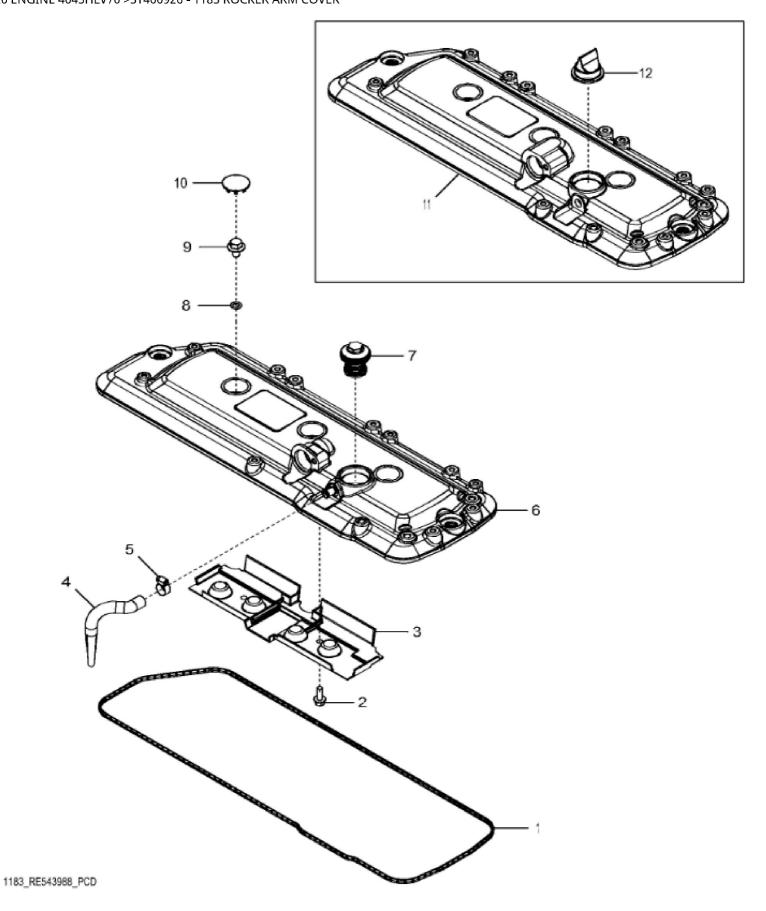

John Deere > Turf And Utility >TRACTOR >5115ML - TRACTOR >5115ML Tractor (Engine 4045HLV68,4045HLV70)(iT4)(North America Edition) >20 ENGINE 4045HLV70 >ST400926 - 1183 ROCKER ARM COVER

| COVER |          |             |     |                                  |  |  |  |
|-------|----------|-------------|-----|----------------------------------|--|--|--|
| KEY   | PART NO. | PART NAME   | QTY | REMARKS                          |  |  |  |
| 1     | R524499  | GASKET      | 1   |                                  |  |  |  |
| 2     | 19M7775  | SCREW       | 2   | M6 X 16                          |  |  |  |
| 3     | R515555  | DEFLECTOR   | 1   |                                  |  |  |  |
| 4     | R543296  | HOSE        | 1   |                                  |  |  |  |
| 5     | TY22462  | CLAMP       | 1   |                                  |  |  |  |
| 6     | RE561710 | VALVE COVER | 1   | MARKED R540192                   |  |  |  |
| 7     | RE542918 | VALVE       | 1   | USE WITH RE561710                |  |  |  |
| 8     | R123575  | O-RING      | 5   |                                  |  |  |  |
| 9     | R521390  | SCREW       | 5   |                                  |  |  |  |
| 10    | H23125   | PLUG        | 5   |                                  |  |  |  |
| 11    | R529614  | VALVE COVER | 1   | ORDER RE561710                   |  |  |  |
| 12    | R532038  | VALVE       | 1   | ORDER RE542918; USE WITH R529614 |  |  |  |
|       |          |             |     |                                  |  |  |  |