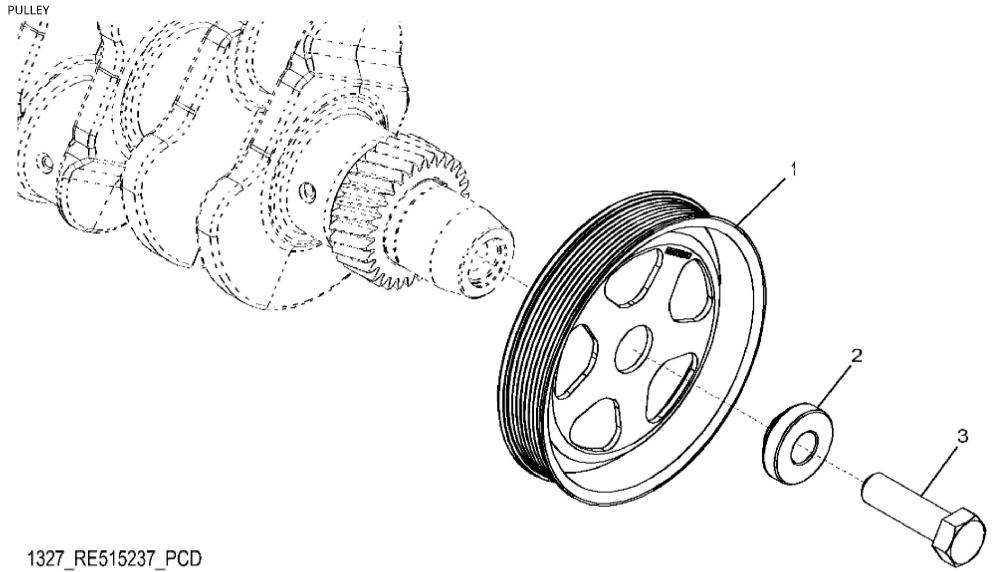

John Deere > Turf And Utility >TRACTOR >5115ML - TRACTOR >5115ML Tractor (Engine 4045HLV68,4045HLV70)(iT4)(North America Edition) >20 ENGINE 4045HLV70 >ST308624 - 1327 CRANKSHAFT PULLEY

| KEY | PART NO. | PART NAME | QTY | REMARKS     |  |
|-----|----------|-----------|-----|-------------|--|
| 1   | R503880  | PULLEY    | 1   | OD = 188 mm |  |
| 2   | R515040  | BUSHING   | 1   | OD = 50 mm  |  |
| 3   | R516648  | CAP SCREW | 1   | M20 X 70    |  |