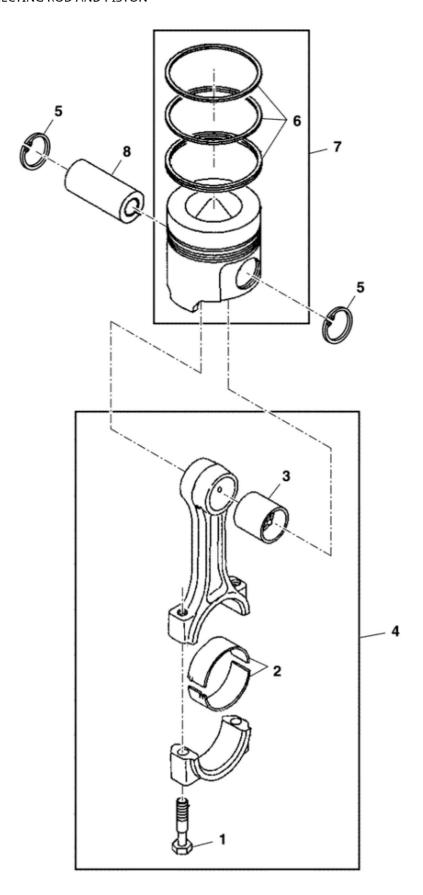

## John Deere > Turf And Utility >TRACTOR, COMPACT UTILITY >2027R - TRACTOR, COMPACT UTILITY >2027R Compact Utility Tractor >20 ENGINE >ST750443 - CONNECTING ROD AND PISTON

| <u> </u> |           |                        |     |              |  |  |  |  |
|----------|-----------|------------------------|-----|--------------|--|--|--|--|
| KEY      | PART NO.  | PART NAME              | QTY | REMARKS      |  |  |  |  |
| 1        | M801068   | BOLT                   | 2   | Rod          |  |  |  |  |
| 2        | MIA880562 | BEARING                | 1   | Crank        |  |  |  |  |
| 2        | MIA880567 | BEARING                | 1   | .25 mm       |  |  |  |  |
| 3        | M801075   | BEARING                | 1   | Piston Pin   |  |  |  |  |
| 4        | AM875320  | CONNECTING ROD         | 3   | Rod Assembly |  |  |  |  |
| 5        | RG60161   | SNAP RING              | 6   |              |  |  |  |  |
| 6        | AM881986  | PISTON RING KIT        | 1   | STD          |  |  |  |  |
| 6        | AM881988  | PISTON RING KIT        | 1   | .25 mm, OS   |  |  |  |  |
| 7        | AM881985  | PISTON REPLACEMENT KIT | 3   | STD          |  |  |  |  |
| 7        | AM881987  | PISTON REPLACEMENT KIT | 3   | .25 mm, OS   |  |  |  |  |
| 8        | M806430   | PISTON PIN             | 3   |              |  |  |  |  |
|          |           |                        |     |              |  |  |  |  |