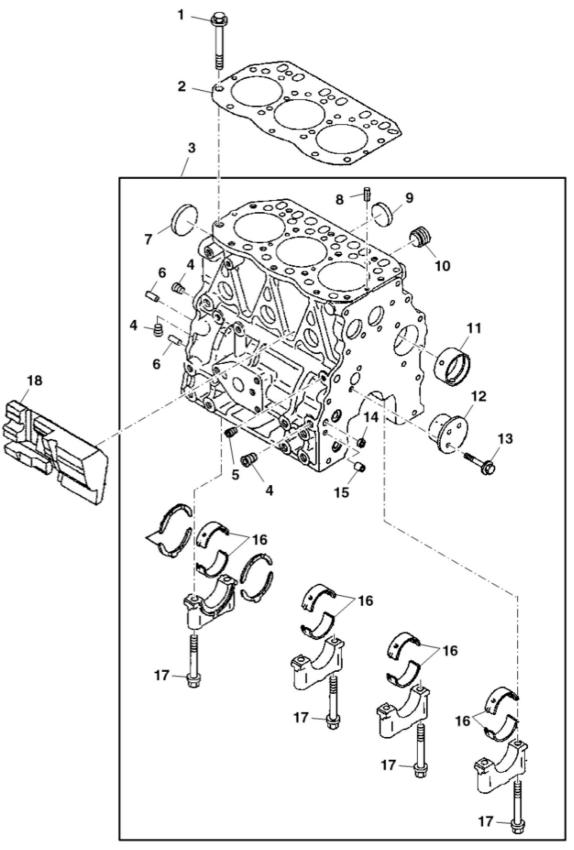

## John Deere > Turf And Utility >TRACTOR, COMPACT UTILITY >2027R - TRACTOR, COMPACT UTILITY >2027R Compact Utility Tractor >20 ENGINE >ST752759 - CYLINDER BLOCK

| KEY | PART NO.  | PART NAME                   | QTY | REMARKS                               |  |
|-----|-----------|-----------------------------|-----|---------------------------------------|--|
| 1   | M800970   | BOLT                        | 14  | Cylinder Head                         |  |
| 2   | M810048   | ENGINE CYLINDER HEAD GASKET | 1   |                                       |  |
| 3   | AM881997  | CYLINDER BLOCK              | 1   | Assy                                  |  |
| 4   | CH10335   | PLUG                        | 3   |                                       |  |
| 5   | CH10314   | PLUG                        | 1   |                                       |  |
| 6   | M802255   | PIN                         | 4   | 8 X 16                                |  |
| 7   | M809565   | DRAIN PLUG                  | 1   |                                       |  |
| 8   | CH18079   | SPRING PIN                  | 2   |                                       |  |
| 9   | 30M7023   | PLUG                        | 6   | Cap, Metal                            |  |
| 10  | 15H562    | PIPE PLUG                   | 1   | 1"                                    |  |
| 11  | M800977   | BUSHING                     | 1   | Camshaft                              |  |
| 12  | M811055   | SHAFT                       | 1   | Idler                                 |  |
| 13  | 19M8317   | BOLT                        | 3   | M8x1.25x40-10.9                       |  |
| 14  | M87801    | PLUG                        | 2   |                                       |  |
| 15  | M800974   | PIPE                        | 2   | Gear Case                             |  |
| 16  | MIA880559 | BEARING                     | 4   | Main Assy                             |  |
| 17  | M87879    | BOLT                        | 8   | Main Bearing Cap                      |  |
| 18  | M811352   | SPACER                      | 1   |                                       |  |
| 19  | MIA882679 | SHORT BLOCK ASSEMBLY        | 1   | MARKED 3TNV82A-MJKE1; Not Illustrated |  |