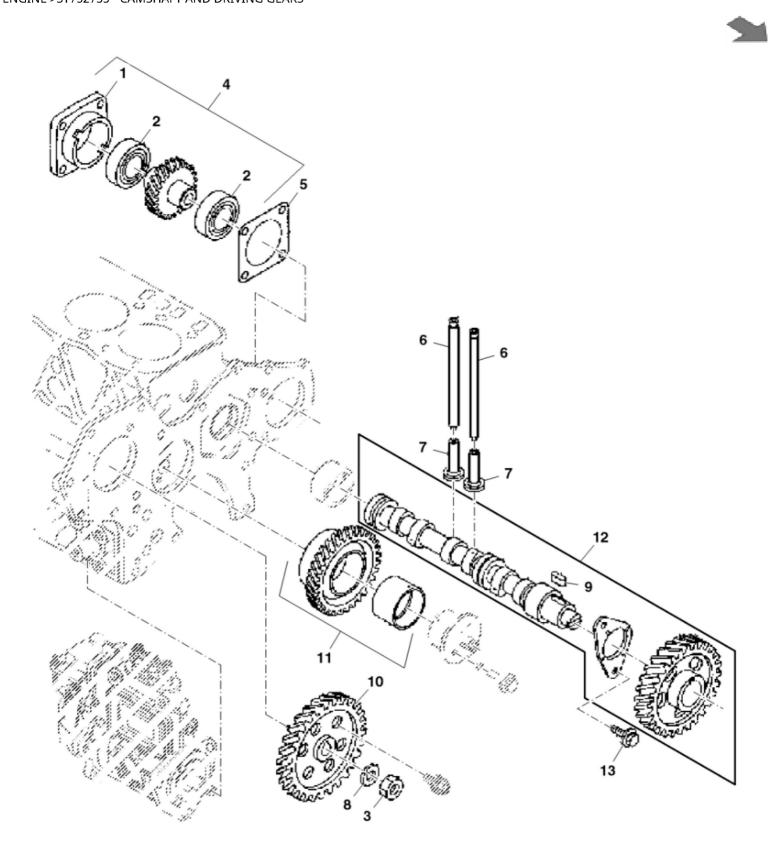

## John Deere > Turf And Utility >TRACTOR, COMPACT UTILITY >2027R - TRACTOR, COMPACT UTILITY >2027R Compact Utility Tractor >20 ENGINE >ST752755 - CAMSHAFT AND DRIVING GEARS

| John Deere Frank and State Sta |           |              |     |                          |  |  |  |  |
|--------------------------------------------------------------------------------------------------------------------------------------------------------------------------------------------------------------------------------------------------------------------------------------------------------------------------------------------------------------------------------------------------------------------------------------------------------------------------------------------------------------------------------------------------------------------------------------------------------------------------------------------------------------------------------------------------------------------------------------------------------------------------------------------------------------------------------------------------------------------------------------------------------------------------------------------------------------------------------------------------------------------------------------------------------------------------------------------------------------------------------------------------------------------------------------------------------------------------------------------------------------------------------------------------------------------------------------------------------------------------------------------------------------------------------------------------------------------------------------------------------------------------------------------------------------------------------------------------------------------------------------------------------------------------------------------------------------------------------------------------------------------------------------------------------------------------------------------------------------------------------------------------------------------------------------------------------------------------------------------------------------------------------------------------------------------------------------------------------------------------------|-----------|--------------|-----|--------------------------|--|--|--|--|
| KEY                                                                                                                                                                                                                                                                                                                                                                                                                                                                                                                                                                                                                                                                                                                                                                                                                                                                                                                                                                                                                                                                                                                                                                                                                                                                                                                                                                                                                                                                                                                                                                                                                                                                                                                                                                                                                                                                                                                                                                                                                                                                                                                            | PART NO.  | PART NAME    | QTY | REMARKS                  |  |  |  |  |
| 1                                                                                                                                                                                                                                                                                                                                                                                                                                                                                                                                                                                                                                                                                                                                                                                                                                                                                                                                                                                                                                                                                                                                                                                                                                                                                                                                                                                                                                                                                                                                                                                                                                                                                                                                                                                                                                                                                                                                                                                                                                                                                                                              | M802618   | BRACKET      | 1   | Pump                     |  |  |  |  |
| 2                                                                                                                                                                                                                                                                                                                                                                                                                                                                                                                                                                                                                                                                                                                                                                                                                                                                                                                                                                                                                                                                                                                                                                                                                                                                                                                                                                                                                                                                                                                                                                                                                                                                                                                                                                                                                                                                                                                                                                                                                                                                                                                              | CH13505   | BALL BEARING | 2   |                          |  |  |  |  |
| 3                                                                                                                                                                                                                                                                                                                                                                                                                                                                                                                                                                                                                                                                                                                                                                                                                                                                                                                                                                                                                                                                                                                                                                                                                                                                                                                                                                                                                                                                                                                                                                                                                                                                                                                                                                                                                                                                                                                                                                                                                                                                                                                              | 14M7156   | NUT          | 1   | M14                      |  |  |  |  |
| 4                                                                                                                                                                                                                                                                                                                                                                                                                                                                                                                                                                                                                                                                                                                                                                                                                                                                                                                                                                                                                                                                                                                                                                                                                                                                                                                                                                                                                                                                                                                                                                                                                                                                                                                                                                                                                                                                                                                                                                                                                                                                                                                              | AM876339  | GEAR         | 1   | H.O. Pump                |  |  |  |  |
| 5                                                                                                                                                                                                                                                                                                                                                                                                                                                                                                                                                                                                                                                                                                                                                                                                                                                                                                                                                                                                                                                                                                                                                                                                                                                                                                                                                                                                                                                                                                                                                                                                                                                                                                                                                                                                                                                                                                                                                                                                                                                                                                                              | M805840   | GASKET       | 1   | Pump                     |  |  |  |  |
| 6                                                                                                                                                                                                                                                                                                                                                                                                                                                                                                                                                                                                                                                                                                                                                                                                                                                                                                                                                                                                                                                                                                                                                                                                                                                                                                                                                                                                                                                                                                                                                                                                                                                                                                                                                                                                                                                                                                                                                                                                                                                                                                                              | M801047   | PUSH ROD     | 6   |                          |  |  |  |  |
| 7                                                                                                                                                                                                                                                                                                                                                                                                                                                                                                                                                                                                                                                                                                                                                                                                                                                                                                                                                                                                                                                                                                                                                                                                                                                                                                                                                                                                                                                                                                                                                                                                                                                                                                                                                                                                                                                                                                                                                                                                                                                                                                                              | M801046   | CAM FOLLOWER | 6   |                          |  |  |  |  |
| 8                                                                                                                                                                                                                                                                                                                                                                                                                                                                                                                                                                                                                                                                                                                                                                                                                                                                                                                                                                                                                                                                                                                                                                                                                                                                                                                                                                                                                                                                                                                                                                                                                                                                                                                                                                                                                                                                                                                                                                                                                                                                                                                              | 12M7068   | LOCK WASHER  | 1   | 14 mm                    |  |  |  |  |
| 9                                                                                                                                                                                                                                                                                                                                                                                                                                                                                                                                                                                                                                                                                                                                                                                                                                                                                                                                                                                                                                                                                                                                                                                                                                                                                                                                                                                                                                                                                                                                                                                                                                                                                                                                                                                                                                                                                                                                                                                                                                                                                                                              | M801045   | SHAFT KEY    | 1   | 7 X 14                   |  |  |  |  |
| 10                                                                                                                                                                                                                                                                                                                                                                                                                                                                                                                                                                                                                                                                                                                                                                                                                                                                                                                                                                                                                                                                                                                                                                                                                                                                                                                                                                                                                                                                                                                                                                                                                                                                                                                                                                                                                                                                                                                                                                                                                                                                                                                             | M811057   | GEAR         | 1   | Fuel Injection Pump, FIP |  |  |  |  |
| 11                                                                                                                                                                                                                                                                                                                                                                                                                                                                                                                                                                                                                                                                                                                                                                                                                                                                                                                                                                                                                                                                                                                                                                                                                                                                                                                                                                                                                                                                                                                                                                                                                                                                                                                                                                                                                                                                                                                                                                                                                                                                                                                             | MIA880571 | IDLER GEAR   | 1   | Assy                     |  |  |  |  |
| 12                                                                                                                                                                                                                                                                                                                                                                                                                                                                                                                                                                                                                                                                                                                                                                                                                                                                                                                                                                                                                                                                                                                                                                                                                                                                                                                                                                                                                                                                                                                                                                                                                                                                                                                                                                                                                                                                                                                                                                                                                                                                                                                             | AM881983  | CAMSHAFT     | 1   | Assy                     |  |  |  |  |
| 13                                                                                                                                                                                                                                                                                                                                                                                                                                                                                                                                                                                                                                                                                                                                                                                                                                                                                                                                                                                                                                                                                                                                                                                                                                                                                                                                                                                                                                                                                                                                                                                                                                                                                                                                                                                                                                                                                                                                                                                                                                                                                                                             | CH19780   | BOLT         | 2   | M8 X 14                  |  |  |  |  |
|                                                                                                                                                                                                                                                                                                                                                                                                                                                                                                                                                                                                                                                                                                                                                                                                                                                                                                                                                                                                                                                                                                                                                                                                                                                                                                                                                                                                                                                                                                                                                                                                                                                                                                                                                                                                                                                                                                                                                                                                                                                                                                                                |           |              |     |                          |  |  |  |  |