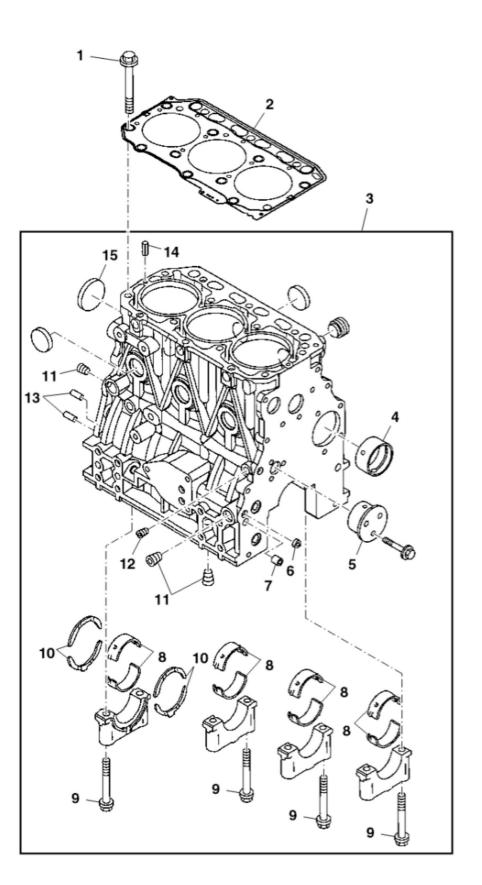

John Deere > Turf And Utility >TRACTOR, COMPACT UTILITY >3TNV88 - TRACTOR, COMPACT UTILITY >2032R Compact Utility Tractor (Worldwide Edition) >20 ENGINE >ST749075 - CYLINDER BLOCK AND MAIN BEARINGS

PULV103601

John Deere > Turf And Utility >TRACTOR, COMPACT UTILITY >3TNV88 - TRACTOR, COMPACT UTILITY >2032R Compact Utility Tractor (Worldwide Edition) >20 ENGINE >ST749075 - CYLINDER BLOCK AND MAIN BEARINGS

| KEY | PART NO.  | PART NAME                   | QTY | REMARKS                              |  |  |  |  |
|-----|-----------|-----------------------------|-----|--------------------------------------|--|--|--|--|
| 1   | M801186   | BOLT                        | 14  |                                      |  |  |  |  |
| 2   | M806811   | ENGINE CYLINDER HEAD GASKET | 1   |                                      |  |  |  |  |
| 3   | MIA880878 | CYLINDER BLOCK              | 1   |                                      |  |  |  |  |
| 4   | MIU800573 | BUSHING                     | 1   | Camshaft                             |  |  |  |  |
| 5   | MIU800797 | SHAFT                       | 1   | Idle Gear                            |  |  |  |  |
| 6   | M87801    | PLUG                        | 2   |                                      |  |  |  |  |
| 7   | M800974   | PIPE                        | 2   | Knock, L=18 forGearcase              |  |  |  |  |
| 8   | MIA880554 | BEARING                     | 4   | Main (STD)                           |  |  |  |  |
| 8   | MIA882809 | BEARING KIT                 | 1   |                                      |  |  |  |  |
| 9   | M801189   | BOLT                        | 8   |                                      |  |  |  |  |
| 10  | MIA880555 | THRUST WASHER               | 2   | Bearing Assembly                     |  |  |  |  |
| 10  | MIA880550 | BEARING                     | 4   |                                      |  |  |  |  |
| 11  | CH10335   | PLUG                        | 3   |                                      |  |  |  |  |
| 12  | CH10314   | PLUG                        | 1   |                                      |  |  |  |  |
| 13  | M802255   | PIN                         | 4   |                                      |  |  |  |  |
| 14  | CH18079   | SPRING PIN                  | 2   |                                      |  |  |  |  |
| 15  | M809565   | DRAIN PLUG                  | 1   |                                      |  |  |  |  |
| 16  | MIA882690 | SHORT BLOCK ASSEMBLY        | 1   | MARKED 3TNV88-BNJK1; Not Illustrated |  |  |  |  |
|     |           |                             |     |                                      |  |  |  |  |