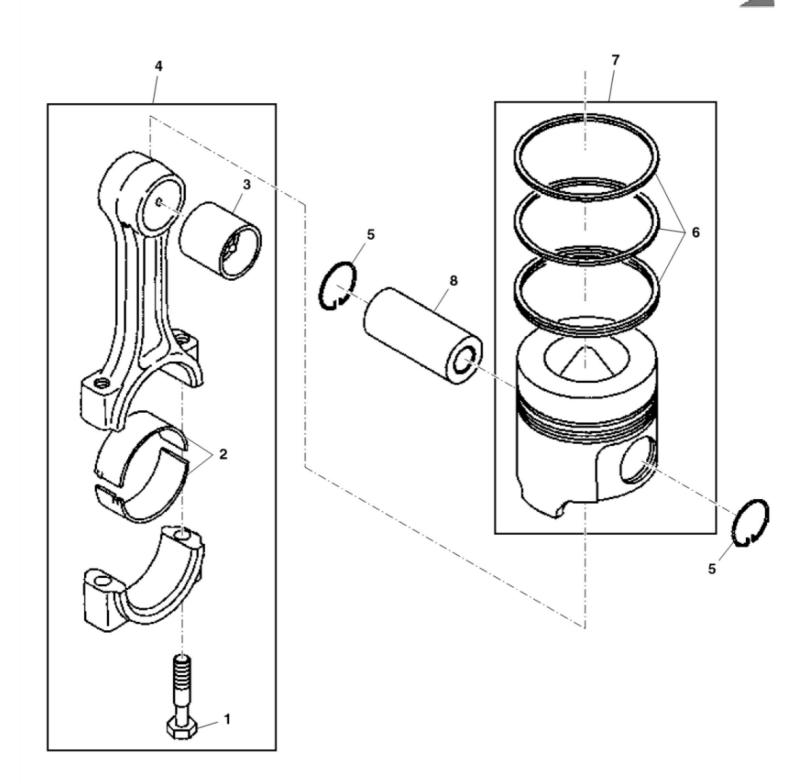

John Deere > Turf And Utility >TRACTOR, COMPACT UTILITY >3TNV88 - TRACTOR, COMPACT UTILITY >2032R Compact Utility Tractor (Worldwide Edition) >20 ENGINE >ST749456 - PISTON

PULV103506

Thank you so much for reading. Please click the "Buy Now!" button below to download the complete manual.