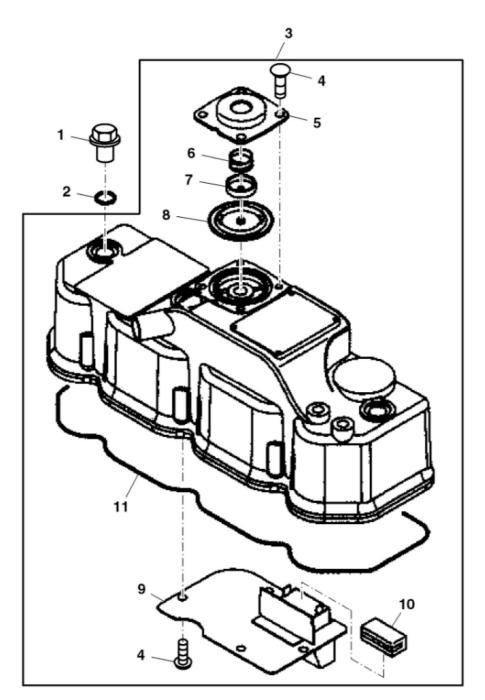

John Deere > Turf And Utility >TRACTOR, COMPACT UTILITY >3TNV88 - TRACTOR, COMPACT UTILITY >2032R Compact Utility Tractor (Worldwide Edition) >20 ENGINE >ST749647 - BONNET

PULV103494

John Deere > Turf And Utility >TRACTOR, COMPACT UTILITY >3TNV88 - TRACTOR, COMPACT UTILITY >2032R Compact Utility Tractor (Worldwide Edition) >20 ENGINE >ST749647 - BONNET

| 5   | , ,       | •         |     |          |  |
|-----|-----------|-----------|-----|----------|--|
| KEY | PART NO.  | PART NAME | QTY | REMARKS  |  |
| 1   | CH10348   | PLUG      | 3   |          |  |
| 2   | CH10568   | O-RING    | 3   | Packing  |  |
| 3   | MIA880900 | COVER     | 1   |          |  |
| 3   | MIA881048 | COVER     | 1   |          |  |
| 4   | M807374   | SCREW     | 8   |          |  |
| 5   | M811649   | COVER     | 1   | Breather |  |
| 6   | M811650   | SPRING    | 1   |          |  |
| 7   | M811046   | PLATE     | 1   |          |  |
| 8   | M811048   | DIAPHRAGM | 1   |          |  |
| 9   | M811085   | PLATE     | 1   |          |  |
| 10  | M801032   | DEFLECTOR | 1   |          |  |
| 11  | M811429   | GASKET    | 1   |          |  |