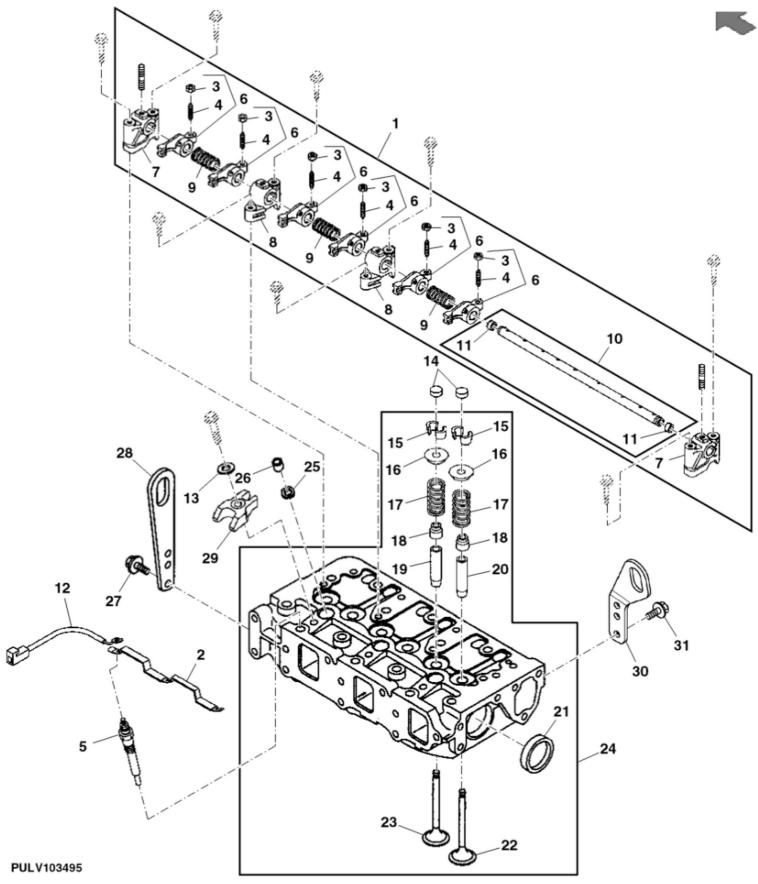

John Deere > Turf And Utility >TRACTOR, COMPACT UTILITY >3TNV88 - TRACTOR, COMPACT UTILITY >2032R Compact Utility Tractor (Worldwide Edition) >20 ENGINE >ST749292 - CYLINDER HEAD, VALVES AND ROCKER ARMS

| VALVES AND RU |           |                           |     |                          |  |
|---------------|-----------|---------------------------|-----|--------------------------|--|
| KEY           | PART NO.  | PART NAME                 | QTY | REMARKS                  |  |
| 1             | AM882086  | ROCKER ARM SHAFT          | 1   |                          |  |
| 2             | MIU800882 | ELECTRICAL CONNECTOR ASSY | 1   |                          |  |
| 3             | M801028   | NUT                       | 6   |                          |  |
| 4             | M801027   | STUD                      | 6   | Adjust                   |  |
| 5             | MIU800816 | GLOW PLUG                 | 3   |                          |  |
| 6             | AM881820  | ARM                       | 6   |                          |  |
| 7             | M811050   | SUPPORT                   | 2   | Rocker Arm (A)           |  |
| 8             | M811051   | SUPPORT                   | 2   | Rocker Arm (B)           |  |
| 9             | M801025   | SPRING                    | 3   |                          |  |
| 10            | M811426   | ROCKER ARM SHAFT          | 1   |                          |  |
| 11            | M800002   | PLUG                      | 2   |                          |  |
| 12            | MIU800798 | WIRING HARNESS            | 1   | Glow Plug                |  |
| 13            | M811080   | WASHER                    | 3   |                          |  |
| 14            | M801224   | CAP                       | 6   |                          |  |
| 15            | AM878862  | RETAINER KIT              | 6   | (2 per PKG) , Valve      |  |
| 16            | M801223   | RETAINER                  | 6   | Spring                   |  |
| 17            | M801222   | SPRING                    | 6   | Valve                    |  |
| 18            | CH10450   | SEAL                      | 3   | Intake Valve             |  |
| 18            | T110650   | SEAL                      | 3   | Exhaust Valve            |  |
| 19            | M801228   | GUIDE                     | 3   | Exhaust                  |  |
| 20            | M801227   | GUIDE                     | 3   | Intake                   |  |
| 21            | CH16751   | PLUG                      | 2   |                          |  |
| 22            | M811557   | INTAKE VALVE              | 3   |                          |  |
| 23            | MIU800494 | EXHAUST VALVE             | 3   |                          |  |
| 24            | MIA880898 | CYLINDER HEAD             | 1   |                          |  |
| 25            | M801017   | VALVE SEAT                | 3   |                          |  |
| 26            | M811052   | SHIELD                    | 3   |                          |  |
| 27            | 19M7865   | SCREW                     | 2   | M8 X 16, SUB FOR CH18390 |  |
| 28            | AT211695  | LIFT ARM                  | 1   |                          |  |
| 29            | M811088   | RETAINER                  | 3   |                          |  |
| 30            | CH19780   | BOLT                      | 2   |                          |  |
| 31            | MIU803028 | LIFTER KIT                | 1   |                          |  |
|               |           |                           |     |                          |  |