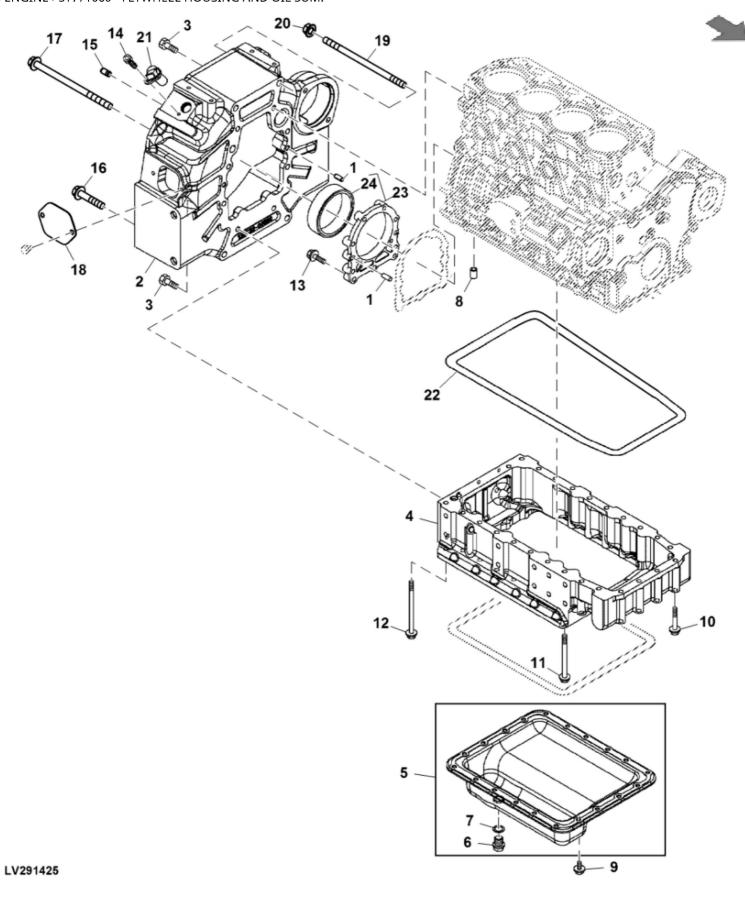

John Deere > Turf And Utility >TRACTOR, COMPACT UTILITY >4TNV86CHT - TRACTOR, COMPACT UTILITY >4066M Compact Utility Tractor >20 ENGINE >ST771060 - FLYWHEEL HOUSING AND OIL SUMP

John Deere > Turf And Utility >TRACTOR, COMPACT UTILITY >4TNV86CHT - TRACTOR, COMPACT UTILITY >4066M Compact Utility Tractor >20 ENGINE >ST771060 - FLYWHEEL HOUSING AND OIL SUMP

| KEY | PART NO.  | PART NAME  | QTY | REMARKS  |  |
|-----|-----------|------------|-----|----------|--|
| 1   | M802255   | PIN        | 4   |          |  |
| 2   | MIU803279 | FLYWHEEL   | 1   |          |  |
| 3   | 19M7402   | CAP SCREW  | 8   | M10 X 25 |  |
| 4   | MIU803597 | OIL PAN    | 1   |          |  |
| 5   | AM881955  | COVER      | 1   |          |  |
| 6   | T111565   | PLUG       | 1   | Drain    |  |
| 7   | M811568   | WASHER     | 1   |          |  |
| 8   | T110645   | PIPE       | 1   |          |  |
| 9   | 19M7864   | SCREW      | 20  | M8 X 12  |  |
| 10  | CH19136   | BOLT       | 8   |          |  |
| 11  | CH19093   | BOLT       | 14  |          |  |
| 12  | T111562   | BOLT       | 4   |          |  |
| 13  | M808308   | BOLT       | 9   |          |  |
| 14  | 19M8553   | SCREW      | 1   | M6 X 16  |  |
| 15  | 44M7131   | DOWEL PIN  | 2   |          |  |
| 16  | 19M7815   | SCREW      | 5   | M12 X 60 |  |
| 17  | LVU25337  | SCREW      | 2   |          |  |
| 18  | M132855   | PLATE      | 1   |          |  |
| 19  | LVU26821  | ROD        | 2   |          |  |
| 20  | 14M7299   | FLANGE NUT | 2   | M12      |  |
| 21  | MIU802138 | SENSOR     | 1   |          |  |
| 22  | M64850    | SEALANT    | 1   |          |  |
| 23  | AM875375  | CASE       | 1   |          |  |
| 24  | M805278   | SEAL       | 1   |          |  |
|     |           |            |     |          |  |