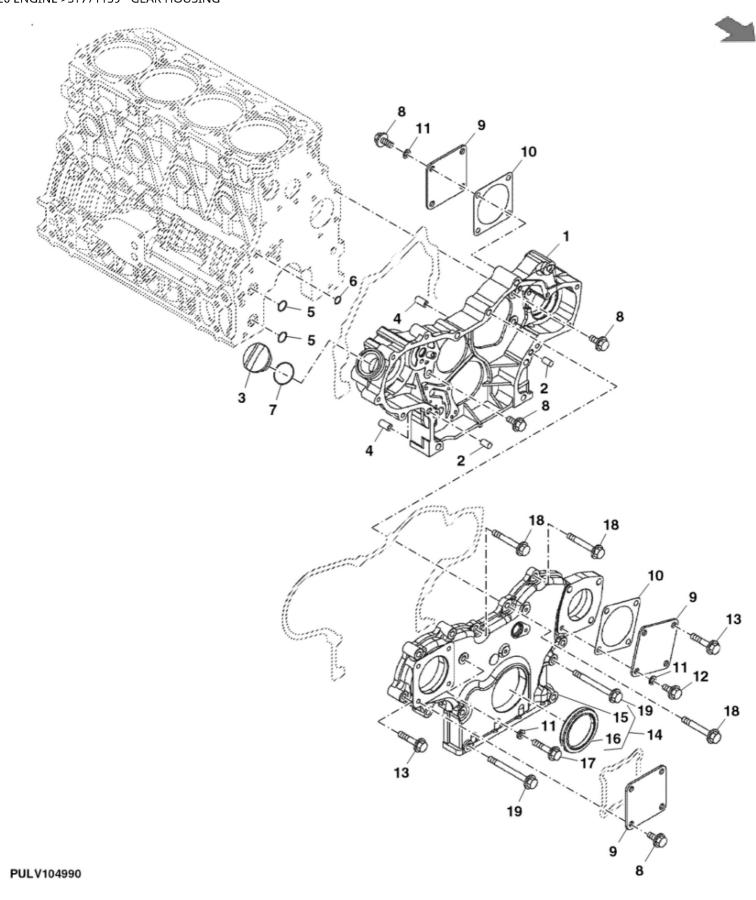

## John Deere > Turf And Utility >TRACTOR, COMPACT UTILITY >4TNV86CHT - TRACTOR, COMPACT UTILITY >4066M Compact Utility Tractor >20 ENGINE >ST771159 - GEAR HOUSING

|     | John Deere Turry and Complete Children Turrence Transfer Children Turrence Transfer Compact Co |           |     |                 |  |  |  |  |
|-----|--------------------------------------------------------------------------------------------------------------------------------------------------------------------------------------------------------------------------------------------------------------------------------------------------------------------------------------------------------------------------------------------------------------------------------------------------------------------------------------------------------------------------------------------------------------------------------------------------------------------------------------------------------------------------------------------------------------------------------------------------------------------------------------------------------------------------------------------------------------------------------------------------------------------------------------------------------------------------------------------------------------------------------------------------------------------------------------------------------------------------------------------------------------------------------------------------------------------------------------------------------------------------------------------------------------------------------------------------------------------------------------------------------------------------------------------------------------------------------------------------------------------------------------------------------------------------------------------------------------------------------------------------------------------------------------------------------------------------------------------------------------------------------------------------------------------------------------------------------------------------------------------------------------------------------------------------------------------------------------------------------------------------------------------------------------------------------------------------------------------------------|-----------|-----|-----------------|--|--|--|--|
| KEY | PART NO.                                                                                                                                                                                                                                                                                                                                                                                                                                                                                                                                                                                                                                                                                                                                                                                                                                                                                                                                                                                                                                                                                                                                                                                                                                                                                                                                                                                                                                                                                                                                                                                                                                                                                                                                                                                                                                                                                                                                                                                                                                                                                                                       | PART NAME | QTY | REMARKS         |  |  |  |  |
| 1   | MIU803207                                                                                                                                                                                                                                                                                                                                                                                                                                                                                                                                                                                                                                                                                                                                                                                                                                                                                                                                                                                                                                                                                                                                                                                                                                                                                                                                                                                                                                                                                                                                                                                                                                                                                                                                                                                                                                                                                                                                                                                                                                                                                                                      | GEAR CASE | 1   |                 |  |  |  |  |
| 2   | M802255                                                                                                                                                                                                                                                                                                                                                                                                                                                                                                                                                                                                                                                                                                                                                                                                                                                                                                                                                                                                                                                                                                                                                                                                                                                                                                                                                                                                                                                                                                                                                                                                                                                                                                                                                                                                                                                                                                                                                                                                                                                                                                                        | PIN       | 2   |                 |  |  |  |  |
| 3   | M805710                                                                                                                                                                                                                                                                                                                                                                                                                                                                                                                                                                                                                                                                                                                                                                                                                                                                                                                                                                                                                                                                                                                                                                                                                                                                                                                                                                                                                                                                                                                                                                                                                                                                                                                                                                                                                                                                                                                                                                                                                                                                                                                        | CAP       | 1   |                 |  |  |  |  |
| 4   | M800974                                                                                                                                                                                                                                                                                                                                                                                                                                                                                                                                                                                                                                                                                                                                                                                                                                                                                                                                                                                                                                                                                                                                                                                                                                                                                                                                                                                                                                                                                                                                                                                                                                                                                                                                                                                                                                                                                                                                                                                                                                                                                                                        | PIPE      | 2   |                 |  |  |  |  |
| 5   | M810185                                                                                                                                                                                                                                                                                                                                                                                                                                                                                                                                                                                                                                                                                                                                                                                                                                                                                                                                                                                                                                                                                                                                                                                                                                                                                                                                                                                                                                                                                                                                                                                                                                                                                                                                                                                                                                                                                                                                                                                                                                                                                                                        | O-RING    | 2   |                 |  |  |  |  |
| 6   | M809204                                                                                                                                                                                                                                                                                                                                                                                                                                                                                                                                                                                                                                                                                                                                                                                                                                                                                                                                                                                                                                                                                                                                                                                                                                                                                                                                                                                                                                                                                                                                                                                                                                                                                                                                                                                                                                                                                                                                                                                                                                                                                                                        | O-RING    | 1   |                 |  |  |  |  |
| 7   | M805711                                                                                                                                                                                                                                                                                                                                                                                                                                                                                                                                                                                                                                                                                                                                                                                                                                                                                                                                                                                                                                                                                                                                                                                                                                                                                                                                                                                                                                                                                                                                                                                                                                                                                                                                                                                                                                                                                                                                                                                                                                                                                                                        | PACKING   | 1   |                 |  |  |  |  |
| 8   | 19M7865                                                                                                                                                                                                                                                                                                                                                                                                                                                                                                                                                                                                                                                                                                                                                                                                                                                                                                                                                                                                                                                                                                                                                                                                                                                                                                                                                                                                                                                                                                                                                                                                                                                                                                                                                                                                                                                                                                                                                                                                                                                                                                                        | SCREW     | 11  | M8 X 16         |  |  |  |  |
| 9   | CH18096                                                                                                                                                                                                                                                                                                                                                                                                                                                                                                                                                                                                                                                                                                                                                                                                                                                                                                                                                                                                                                                                                                                                                                                                                                                                                                                                                                                                                                                                                                                                                                                                                                                                                                                                                                                                                                                                                                                                                                                                                                                                                                                        | COVER     | 3   |                 |  |  |  |  |
| 10  | MIU802578                                                                                                                                                                                                                                                                                                                                                                                                                                                                                                                                                                                                                                                                                                                                                                                                                                                                                                                                                                                                                                                                                                                                                                                                                                                                                                                                                                                                                                                                                                                                                                                                                                                                                                                                                                                                                                                                                                                                                                                                                                                                                                                      | GASKET    | 2   |                 |  |  |  |  |
| 11  | M803523                                                                                                                                                                                                                                                                                                                                                                                                                                                                                                                                                                                                                                                                                                                                                                                                                                                                                                                                                                                                                                                                                                                                                                                                                                                                                                                                                                                                                                                                                                                                                                                                                                                                                                                                                                                                                                                                                                                                                                                                                                                                                                                        | WASHER    | 3   |                 |  |  |  |  |
| 12  | CH19780                                                                                                                                                                                                                                                                                                                                                                                                                                                                                                                                                                                                                                                                                                                                                                                                                                                                                                                                                                                                                                                                                                                                                                                                                                                                                                                                                                                                                                                                                                                                                                                                                                                                                                                                                                                                                                                                                                                                                                                                                                                                                                                        | BOLT      | 1   |                 |  |  |  |  |
| 13  | 19M8317                                                                                                                                                                                                                                                                                                                                                                                                                                                                                                                                                                                                                                                                                                                                                                                                                                                                                                                                                                                                                                                                                                                                                                                                                                                                                                                                                                                                                                                                                                                                                                                                                                                                                                                                                                                                                                                                                                                                                                                                                                                                                                                        | SCREW     | 8   | M8 X 40         |  |  |  |  |
| 14  | MIA882962                                                                                                                                                                                                                                                                                                                                                                                                                                                                                                                                                                                                                                                                                                                                                                                                                                                                                                                                                                                                                                                                                                                                                                                                                                                                                                                                                                                                                                                                                                                                                                                                                                                                                                                                                                                                                                                                                                                                                                                                                                                                                                                      | COVER KIT | 1   |                 |  |  |  |  |
| 15  | MIU803224                                                                                                                                                                                                                                                                                                                                                                                                                                                                                                                                                                                                                                                                                                                                                                                                                                                                                                                                                                                                                                                                                                                                                                                                                                                                                                                                                                                                                                                                                                                                                                                                                                                                                                                                                                                                                                                                                                                                                                                                                                                                                                                      | COVER     | 1   |                 |  |  |  |  |
| 16  | M811078                                                                                                                                                                                                                                                                                                                                                                                                                                                                                                                                                                                                                                                                                                                                                                                                                                                                                                                                                                                                                                                                                                                                                                                                                                                                                                                                                                                                                                                                                                                                                                                                                                                                                                                                                                                                                                                                                                                                                                                                                                                                                                                        | SEAL      | 1   |                 |  |  |  |  |
| 17  | CH19090                                                                                                                                                                                                                                                                                                                                                                                                                                                                                                                                                                                                                                                                                                                                                                                                                                                                                                                                                                                                                                                                                                                                                                                                                                                                                                                                                                                                                                                                                                                                                                                                                                                                                                                                                                                                                                                                                                                                                                                                                                                                                                                        | BOLT      | 1   | SUB FOR 19M7897 |  |  |  |  |
| 18  | 19M7801                                                                                                                                                                                                                                                                                                                                                                                                                                                                                                                                                                                                                                                                                                                                                                                                                                                                                                                                                                                                                                                                                                                                                                                                                                                                                                                                                                                                                                                                                                                                                                                                                                                                                                                                                                                                                                                                                                                                                                                                                                                                                                                        | SCREW     | 3   | M8 X 60         |  |  |  |  |
| 19  | CH19136                                                                                                                                                                                                                                                                                                                                                                                                                                                                                                                                                                                                                                                                                                                                                                                                                                                                                                                                                                                                                                                                                                                                                                                                                                                                                                                                                                                                                                                                                                                                                                                                                                                                                                                                                                                                                                                                                                                                                                                                                                                                                                                        | BOLT      | 4   |                 |  |  |  |  |