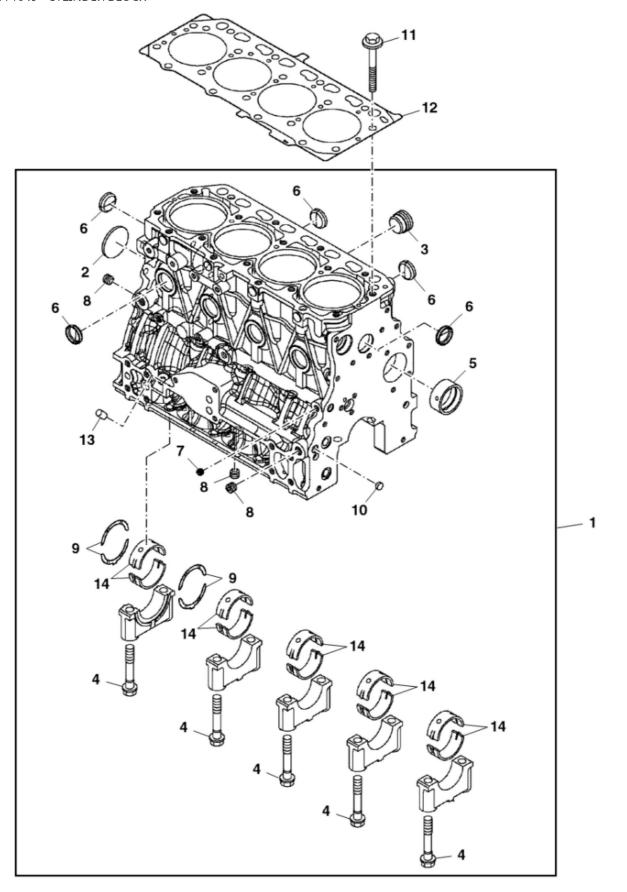

John Deere > Turf And Utility >TRACTOR, COMPACT UTILITY >4TNV86CHT - TRACTOR, COMPACT UTILITY >4066M Compact Utility Tractor >20 ENGINE >ST771049 - CYLINDER BLOCK

PULV104989

## John Deere > Turf And Utility >TRACTOR, COMPACT UTILITY >4TNV86CHT - TRACTOR, COMPACT UTILITY >4066M Compact Utility Tractor >20 ENGINE >ST771049 - CYLINDER BLOCK

|     | · · · · · · · · · · · · · · · · · · · | ,              |     |                                        |  |
|-----|---------------------------------------|----------------|-----|----------------------------------------|--|
| KEY | PART NO.                              | PART NAME      | QTY | REMARKS                                |  |
| 1   | MIA883060                             | CYLINDER BLOCK | 1   |                                        |  |
| 2   | M809565                               | DRAIN PLUG     | 1   |                                        |  |
| 3   | 15H562                                | PIPE PLUG      | 1   | 1"                                     |  |
| 4   | M801189                               | BOLT           | 10  |                                        |  |
| 5   | MIU800573                             | CAMSHAFT       | 1   |                                        |  |
| 6   | 30M7023                               | PLUG           | 8   |                                        |  |
| 7   | CH10314                               | PLUG           | 1   |                                        |  |
| 8   | CH10335                               | PLUG           | 3   |                                        |  |
| 9   | MIA880555                             | BEARING        | 2   |                                        |  |
| 9   | MIA882809                             | BEARING KIT    | 1   | OS                                     |  |
| 10  | M87801                                | PLUG           | 1   |                                        |  |
| 11  | M801186                               | BOLT           | 18  |                                        |  |
| 12  | MIA882027                             | GASKET KIT     | 1   |                                        |  |
| 13  | M811307                               | PLUG           | 1   |                                        |  |
| 14  | MIA880554                             | BEARING        | 5   | Spare Part                             |  |
| 14  | MIA880550                             | BEARING        | 5   | US                                     |  |
| 14  | AM875371                              | BEARING KIT    | 5   |                                        |  |
|     | MIA13149                              | DIESEL ENGINE  | 1   | MARKED 4TNV86CHT-MJT; SUB FOR MIA13034 |  |
|     |                                       |                |     |                                        |  |