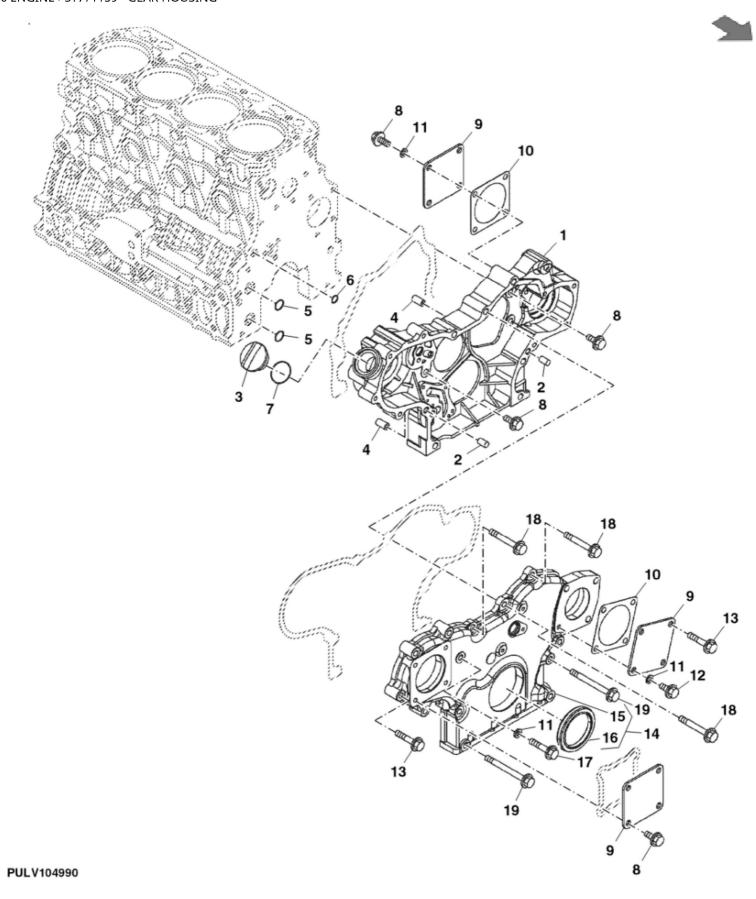

## John Deere > Turf And Utility >TRACTOR, COMPACT UTILITY >4TNV86CHT - TRACTOR, COMPACT UTILITY >4066R Compact Utility Tractor >20 ENGINE >ST771159 - GEAR HOUSING

|     |           |           | · · · · · · · · · · · · · · · · · · · | <del>_</del>    |  |
|-----|-----------|-----------|---------------------------------------|-----------------|--|
| KEY | PART NO.  | PART NAME | QTY                                   | REMARKS         |  |
| 1   | MIU803207 | GEAR CASE | 1                                     |                 |  |
| 2   | M802255   | PIN       | 2                                     |                 |  |
| 3   | M805710   | CAP       | 1                                     |                 |  |
| 4   | M800974   | PIPE      | 2                                     |                 |  |
| 5   | M810185   | O-RING    | 2                                     |                 |  |
| 6   | M809204   | O-RING    | 1                                     |                 |  |
| 7   | M805711   | PACKING   | 1                                     |                 |  |
| 8   | 19M7865   | SCREW     | 11                                    | M8 X 16         |  |
| 9   | CH18096   | COVER     | 3                                     |                 |  |
| 10  | MIU802578 | GASKET    | 2                                     |                 |  |
| 11  | M803523   | WASHER    | 3                                     |                 |  |
| 12  | CH19780   | BOLT      | 1                                     |                 |  |
| 13  | 19M8317   | SCREW     | 8                                     | M8 X 40         |  |
| 14  | MIA882962 | COVER KIT | 1                                     |                 |  |
| 15  | MIU803224 | COVER     | 1                                     |                 |  |
| 16  | M811078   | SEAL      | 1                                     |                 |  |
| 17  | CH19090   | BOLT      | 1                                     | SUB FOR 19M7897 |  |
| 18  | 19M7801   | SCREW     | 3                                     | M8 X 60         |  |
| 19  | CH19136   | BOLT      | 4                                     |                 |  |