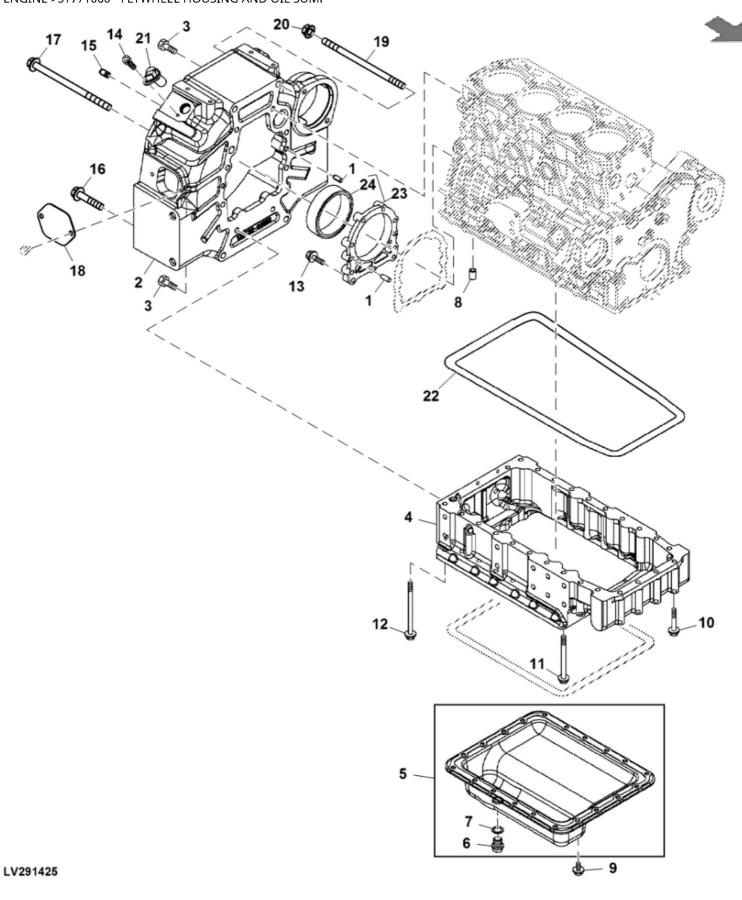

John Deere > Turf And Utility >TRACTOR, COMPACT UTILITY >4TNV86CHT - TRACTOR, COMPACT UTILITY >4066R Compact Utility Tractor >20 ENGINE >ST771060 - FLYWHEEL HOUSING AND OIL SUMP

John Deere > Turf And Utility >TRACTOR, COMPACT UTILITY >4TNV86CHT - TRACTOR, COMPACT UTILITY >4066R Compact Utility Tractor >20 ENGINE >ST771060 - FLYWHEEL HOUSING AND OIL SUMP

| 501111 |           |            |     |          |  |  |  |
|--------|-----------|------------|-----|----------|--|--|--|
| KEY    | PART NO.  | PART NAME  | QTY | REMARKS  |  |  |  |
| 1      | M802255   | PIN        | 4   |          |  |  |  |
| 2      | MIU803279 | FLYWHEEL   | 1   |          |  |  |  |
| 3      | 19M7402   | CAP SCREW  | 8   | M10 X 25 |  |  |  |
| 4      | MIU803597 | OIL PAN    | 1   |          |  |  |  |
| 5      | AM881955  | COVER      | 1   |          |  |  |  |
| 6      | T111565   | PLUG       | 1   | Drain    |  |  |  |
| 7      | M811568   | WASHER     | 1   |          |  |  |  |
| 8      | T110645   | PIPE       | 1   |          |  |  |  |
| 9      | 19M7864   | SCREW      | 20  | M8 X 12  |  |  |  |
| 10     | CH19136   | BOLT       | 8   |          |  |  |  |
| 11     | CH19093   | BOLT       | 14  |          |  |  |  |
| 12     | T111562   | BOLT       | 4   |          |  |  |  |
| 13     | M808308   | BOLT       | 9   |          |  |  |  |
| 14     | 19M8553   | SCREW      | 1   | M6 X 16  |  |  |  |
| 15     | 44M7131   | DOWEL PIN  | 2   |          |  |  |  |
| 16     | 19M7815   | SCREW      | 5   | M12 X 60 |  |  |  |
| 17     | LVU25337  | SCREW      | 2   |          |  |  |  |
| 18     | M132855   | PLATE      | 1   |          |  |  |  |
| 19     | LVU26821  | ROD        | 2   |          |  |  |  |
| 20     | 14M7299   | FLANGE NUT | 2   | M12      |  |  |  |
| 21     | MIU802138 | SENSOR     | 1   |          |  |  |  |
| 22     | M64850    | SEALANT    | 1   |          |  |  |  |
| 23     | AM875375  | CASE       | 1   |          |  |  |  |
| 24     | M805278   | SEAL       | 1   |          |  |  |  |
|        |           |            |     |          |  |  |  |