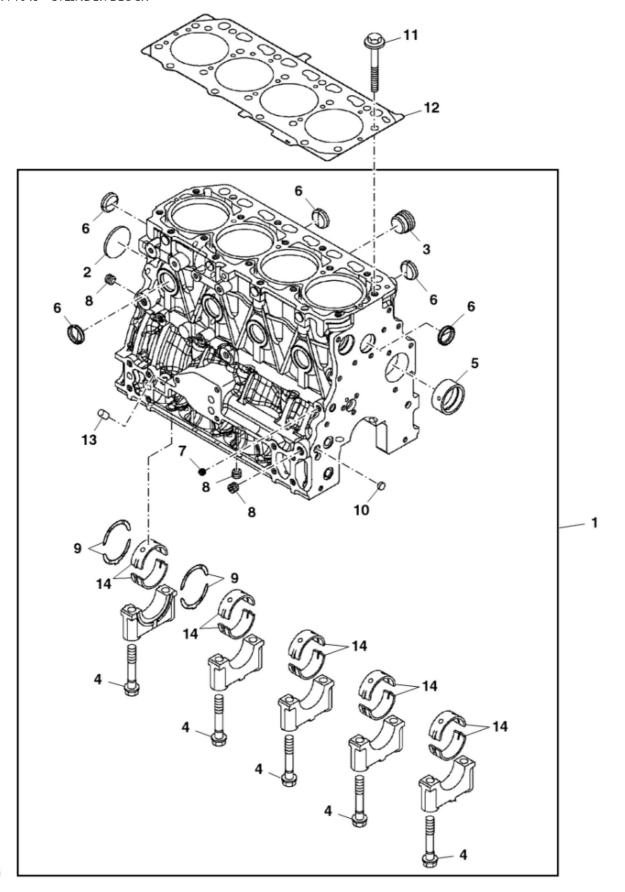

John Deere > Turf And Utility >TRACTOR, COMPACT UTILITY >4TNV86CHT - TRACTOR, COMPACT UTILITY >4066R Compact Utility Tractor >20 ENGINE >ST771049 - CYLINDER BLOCK

PULV104989

## John Deere > Turf And Utility >TRACTOR, COMPACT UTILITY >4TNV86CHT - TRACTOR, COMPACT UTILITY >4066R Compact Utility Tractor >20 ENGINE >ST771049 - CYLINDER BLOCK

|     | <u> </u>  |                |     |                                        |  |  |  |  |  |
|-----|-----------|----------------|-----|----------------------------------------|--|--|--|--|--|
| KEY | PART NO.  | PART NAME      | QTY | REMARKS                                |  |  |  |  |  |
| 1   | MIA883060 | CYLINDER BLOCK | 1   |                                        |  |  |  |  |  |
| 2   | M809565   | DRAIN PLUG     | 1   |                                        |  |  |  |  |  |
| 3   | 15H562    | PIPE PLUG      | 1   | 1"                                     |  |  |  |  |  |
| 4   | M801189   | BOLT           | 10  |                                        |  |  |  |  |  |
| 5   | MIU800573 | CAMSHAFT       | 1   |                                        |  |  |  |  |  |
| 6   | 30M7023   | PLUG           | 8   |                                        |  |  |  |  |  |
| 7   | CH10314   | PLUG           | 1   |                                        |  |  |  |  |  |
| 8   | CH10335   | PLUG           | 3   |                                        |  |  |  |  |  |
| 9   | MIA880555 | BEARING        | 2   |                                        |  |  |  |  |  |
| 9   | MIA882809 | BEARING KIT    | 1   | OS                                     |  |  |  |  |  |
| 10  | M87801    | PLUG           | 1   |                                        |  |  |  |  |  |
| 11  | M801186   | BOLT           | 18  |                                        |  |  |  |  |  |
| 12  | MIA882027 | GASKET KIT     | 1   |                                        |  |  |  |  |  |
| 13  | M811307   | PLUG           | 1   |                                        |  |  |  |  |  |
| 14  | MIA880554 | BEARING        | 5   | Spare Part                             |  |  |  |  |  |
| 14  | MIA880550 | BEARING        | 5   | US                                     |  |  |  |  |  |
| 14  | AM875371  | BEARING KIT    | 5   |                                        |  |  |  |  |  |
|     | MIA13149  | DIESEL ENGINE  | 1   | MARKED 4TNV86CHT-MJT; SUB FOR MIA13034 |  |  |  |  |  |
|     |           |                |     |                                        |  |  |  |  |  |