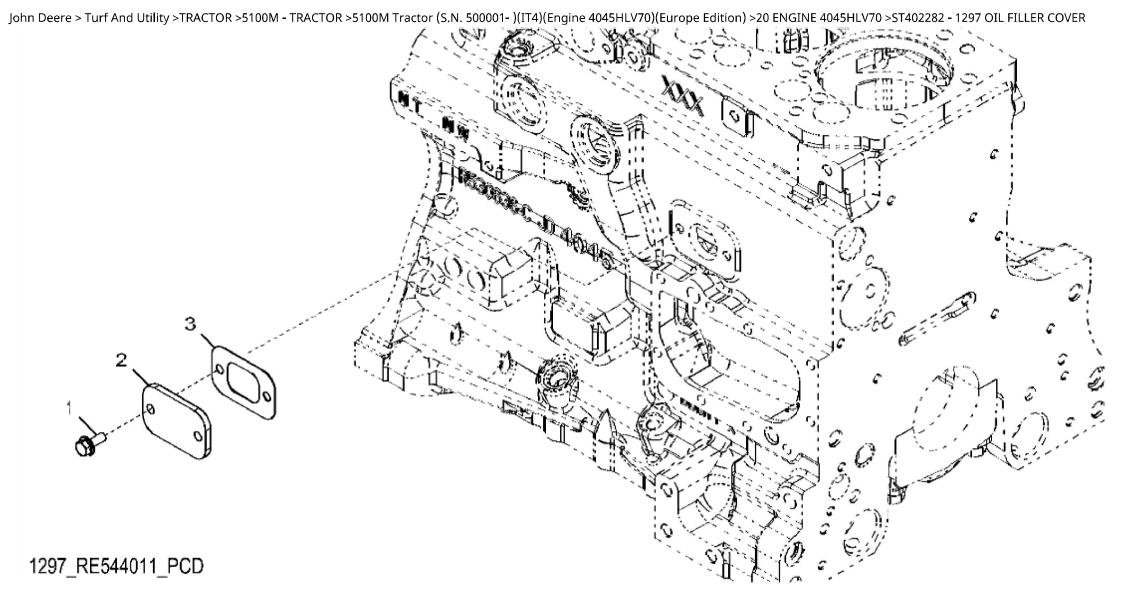

John Deere > Turf And Utility > TRACTOR > 5100M - TRACTOR > 5100M Tractor (S.N. 500001-)(IT4)(Engine 4045HLV70)(Europe Edition) > 20 ENGINE 4045HLV70 > ST402282 - 1297 OIL FILLER COVER

| KEY | PART NO. | PART NAME | QTY | REMARKS                            |  |
|-----|----------|-----------|-----|------------------------------------|--|
| 1   | RE67238  | SCREW     | 2   | (Threads With Pre-Applied Sealant) |  |
| 2   | R116296  | COVER     | 1   |                                    |  |
| 3   | R136495  | GASKET    | 1   |                                    |  |