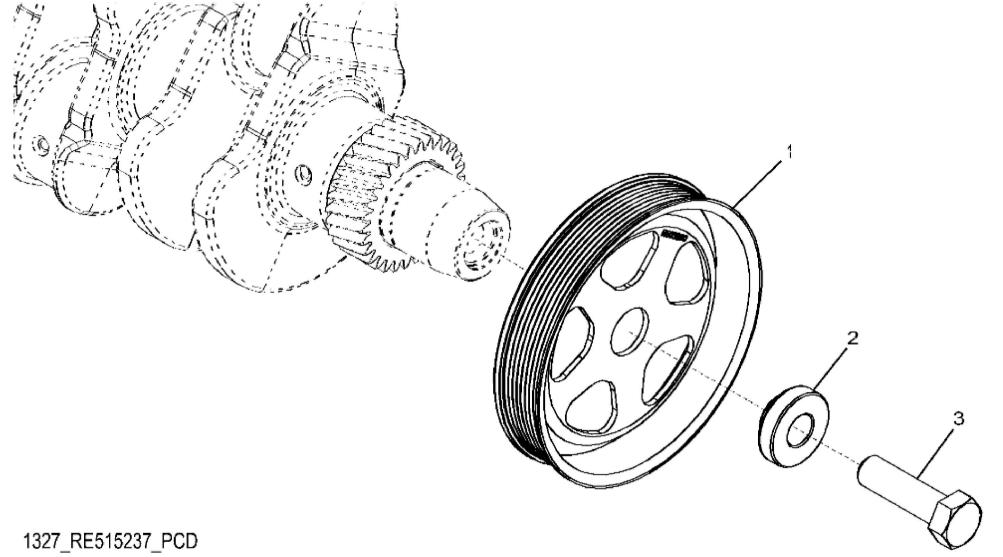

John Deere > Turf And Utility > TRACTOR > 5100M - TRACTOR > 5100M Tractor (S.N. 500001-)(IT4)(Engine 4045HLV70)(Europe Edition) > 20 ENGINE 4045HLV70 > ST308624 - 1327 CRANKSHAFT PULLEY

John Deere > Turf And Utility >TRACTOR >5100M - TRACTOR >5100M Tractor (S.N. 500001-)(IT4)(Engine 4045HLV70)(Europe Edition) >20 ENGINE 4045HLV70 >ST308624 - 1327 CRANKSHAFT PULLEY

| KEY | PART NO. | PART NAME | QTY | REMARKS     |  |
|-----|----------|-----------|-----|-------------|--|
| 1   | R503880  | PULLEY    | 1   | OD = 188 mm |  |
| 2   | R515040  | BUSHING   | 1   | OD = 50 mm  |  |
| 3   | R516648  | CAP SCREW | 1   | M20 X 70    |  |