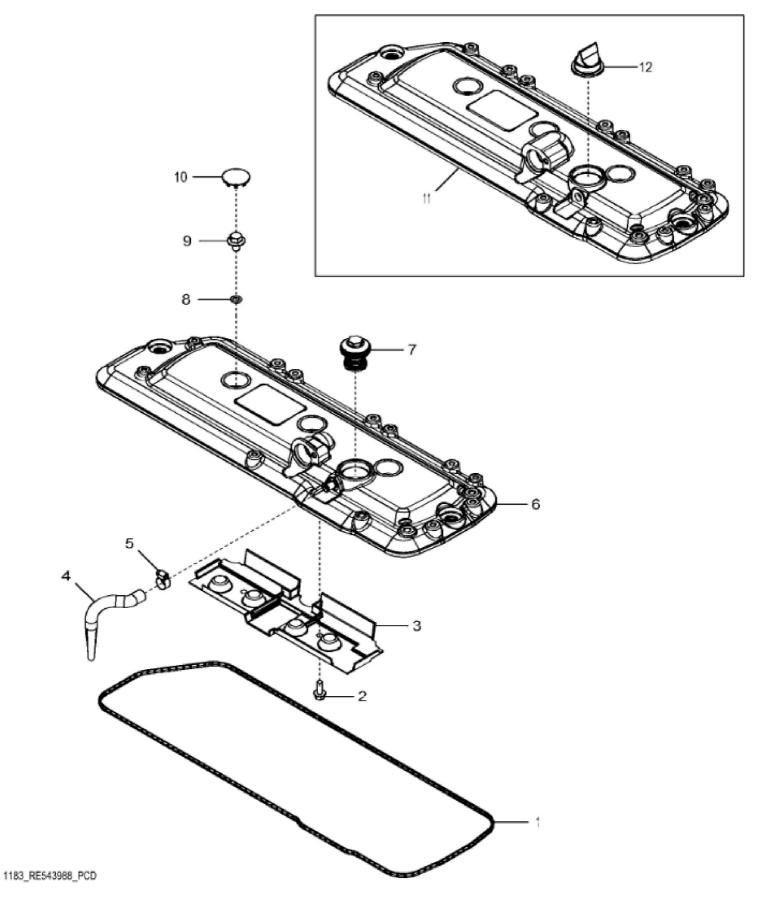

John Deere > Turf And Utility >TRACTOR >5100M - TRACTOR >5100M Tractor (S.N. 500001- )(IT4)(Engine 4045HLV70)(Europe Edition) >20 ENGINE 4045HLV70 >ST400926 - 1183 ROCKER ARM COVER

John Deere > Turf And Utility > TRACTOR > 5100M - TRACTOR > 5100M Tractor (S.N. 500001-)(IT4)(Engine 4045HLV70)(Europe Edition) > 20 ENGINE 4045HLV70 > ST400926 - 1183 ROCKER ARM COVER

| <b>J</b> · · · · |          |             |     |                                  |  |  |  |  |  |
|------------------|----------|-------------|-----|----------------------------------|--|--|--|--|--|
| KEY              | PART NO. | PART NAME   | QTY | REMARKS                          |  |  |  |  |  |
| 1                | R524499  | GASKET      | 1   |                                  |  |  |  |  |  |
| 2                | 19M7775  | SCREW       | 2   | M6 X 16                          |  |  |  |  |  |
| 3                | R515555  | DEFLECTOR   | 1   |                                  |  |  |  |  |  |
| 4                | R543296  | HOSE        | 1   |                                  |  |  |  |  |  |
| 5                | TY22462  | CLAMP       | 1   |                                  |  |  |  |  |  |
| 6                | RE561710 | VALVE COVER | 1   | MARKED R540192                   |  |  |  |  |  |
| 7                | RE542918 | VALVE       | 1   | USE WITH RE561710                |  |  |  |  |  |
| 8                | R123575  | O-RING      | 5   |                                  |  |  |  |  |  |
| 9                | R521390  | SCREW       | 5   |                                  |  |  |  |  |  |
| 10               | H23125   | PLUG        | 5   |                                  |  |  |  |  |  |
| 11               | R529614  | VALVE COVER | 1   | ORDER RE561710                   |  |  |  |  |  |
| 12               | R532038  | VALVE       | 1   | ORDER RE542918; USE WITH R529614 |  |  |  |  |  |
|                  |          |             |     |                                  |  |  |  |  |  |