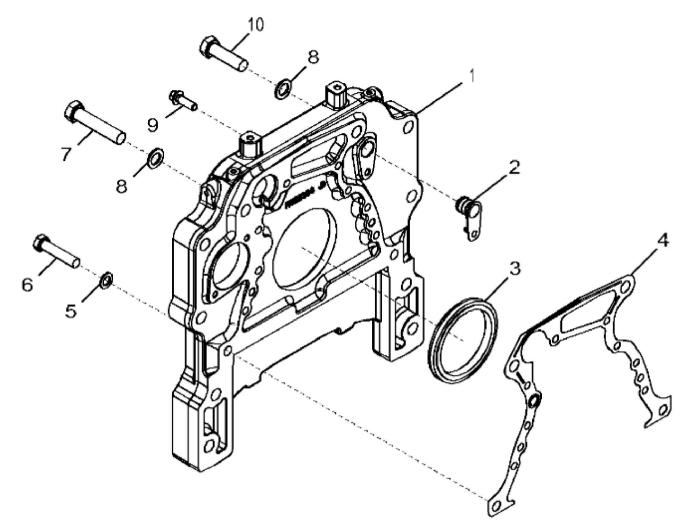

|
| 2   | R116296  | COVER     | 1   |                                    |  |
| 3   | R136495  | GASKET    | 1   |                                    |  |

John Deere > Turf And Utility > TRACTOR > 5100M - TRACTOR > 5100M Tractor (S.N. 500001-)(IT4)(Engine 4045HLV70)(Europe Edition) > 20 ENGINE 4045HLV70 > ST308624 - 1327 CRANKSHAFT PULLEY



John Deere > Turf And Utility >TRACTOR >5100M - TRACTOR >5100M Tractor (S.N. 500001-)(IT4)(Engine 4045HLV70)(Europe Edition) >20 ENGINE 4045HLV70 >ST308624 - 1327 CRANKSHAFT PULLEY

| KEY | PART NO. | PART NAME | QTY | REMARKS     |  |
|-----|----------|-----------|-----|-------------|--|
| 1   | R503880  | PULLEY    | 1   | OD = 188 mm |  |
| 2   | R515040  | BUSHING   | 1   | OD = 50 mm  |  |
| 3   | R516648  | CAP SCREW | 1   | M20 X 70    |  |



1469\_RE529547\_PCD

Thank you so much for reading. Please click the "Buy Now!" button below to download the complete manual.



After you pay.

You can download the most perfect and complete manual in the world immediately.

Our support email:

ebooklibonline@outlook.com