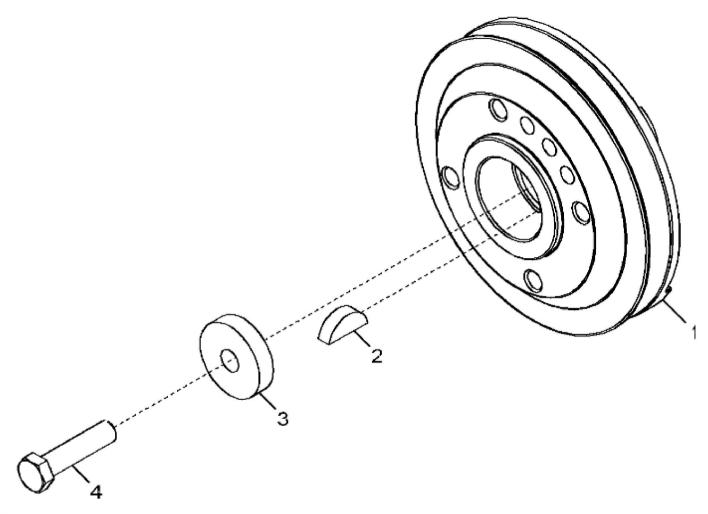

John Deere > Turf And Utility > TRACTOR > 5065E - TRACTOR > 5065E Tractor (Central Africa, South Africa, Latin America and MENA Edition) > 20 ENGINE 3029TPY43-RE565266 METRIC > ST821319 - 1350 CRANKSHAFT PULLEY (XXXXXX - XXXXXX)

1350\_RE551648\_PCD

Thank you so much for reading. Please click the "Buy Now!" button below to download the complete manual.

After you pay.

You can download the most perfect and complete manual in the world immediately.