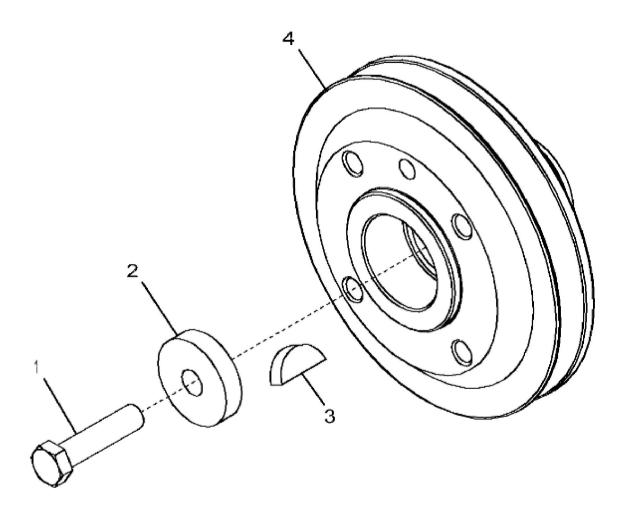

John Deere > Turf And Utility >TRACTOR >5065E - TRACTOR >5065E Tractor (Central Africa, South Africa, Latin America and MENA Edition) >20 ENGINE 3029TPY43-RE565266 METRIC >ST821171 - 1346 CRANKSHAFT PULLEY AND DAMPER ( - XXXXXXX)

1346\_RE549362\_PCD

John Deere > Turf And Utility >TRACTOR >5065E - TRACTOR >5065E Tractor (Central Africa, South Africa, Latin America and MENA Edition) >20 ENGINE 3029TPY43-RE565266 METRIC >ST821171 - 1346 CRANKSHAFT PULLEY AND DAMPER ( - XXXXXXX)

| KEY | PART NO. | PART NAME | QTY | REMARKS              |  |
|-----|----------|-----------|-----|----------------------|--|
| 1   | R537016  | CAP SCREW | 1   |                      |  |
| 2   | R109086  | SPACER    | 1   |                      |  |
| 3   | 26H27    | SHAFT KEY | 1   | 5/16" X 1-1/8"       |  |
| 4   | R547151  | PULLEY    | 1   | SUB FOR APPL R534143 |  |