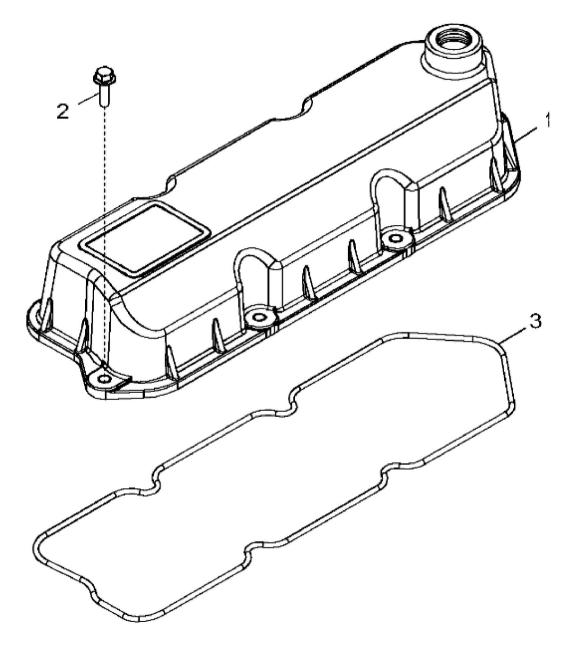

John Deere > Turf And Utility >TRACTOR >5065E - TRACTOR >5065E Tractor (Central Africa, South Africa, Latin America and MENA Edition) >20 ENGINE 3029TPY43-RE565266 METRIC >ST757957 - 11AA ROCKER ARM COVER ( - XXXXXXX)

John Deere > Turf And Utility >TRACTOR >5065E - TRACTOR >5065E Tractor (Central Africa, South Africa, Latin America and MENA Edition) >20 ENGINE 3029TPY43-RE565266 METRIC >ST757957 - 11AA ROCKER ARM COVER ( - XXXXXX)

| KEY | PART NO. | PART NAME   | QTY | REMARKS |  |
|-----|----------|-------------|-----|---------|--|
| 1   | RE515827 | VALVE COVER | 1   |         |  |
| 2   | 19M7862  | SCREW       | 6   | M6 X 20 |  |
| 3   | R106796  | GASKET      | 1   |         |  |