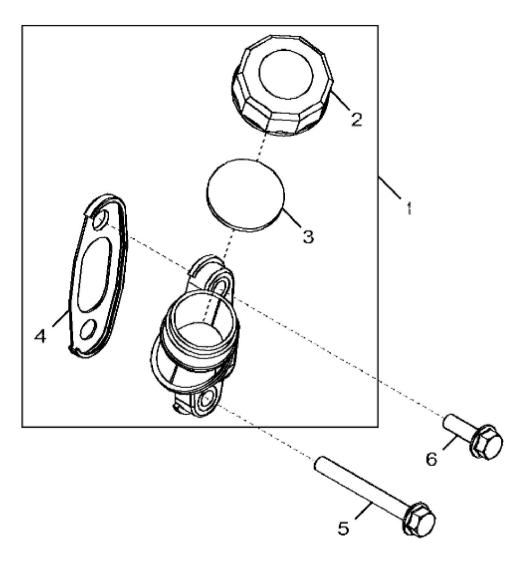

John Deere > Turf And Utility >TRACTOR >5065E - TRACTOR >5065E Tractor (Central Africa, South Africa, Latin America and MENA Edition) >20 ENGINE 3029TPY43-RE565266 METRIC >ST700744 - 1254 OIL FILLER NECK

1254\_RE549361\_PCD

John Deere > Turf And Utility >TRACTOR >5065E - TRACTOR >5065E Tractor (Central Africa, South Africa, Latin America and MENA Edition) >20 ENGINE 3029TPY43-RE565266 METRIC >ST700744 - 1254 OIL FILLER NECK

| KEY    | PART NO. | PART NAME   | QTY | REMARKS |         |  |  |
|--------|----------|-------------|-----|---------|---------|--|--|
| 1      | RE549496 | FILLER NECK | 1   |         | <i></i> |  |  |
| 2      | R90788   | PLUG        | 1   |         |         |  |  |
| 3      | T20328   | GASKET      | 1   |         |         |  |  |
| 4      | R87259   | GASKET      | 1   |         |         |  |  |
| 5      | 19M7803  | SCREW       | 1   | M8 X 70 |         |  |  |
| 6      | 19M7867  | SCREW       | 1   | M8 X 25 |         |  |  |
| 5<br>6 |          |             |     |         |         |  |  |