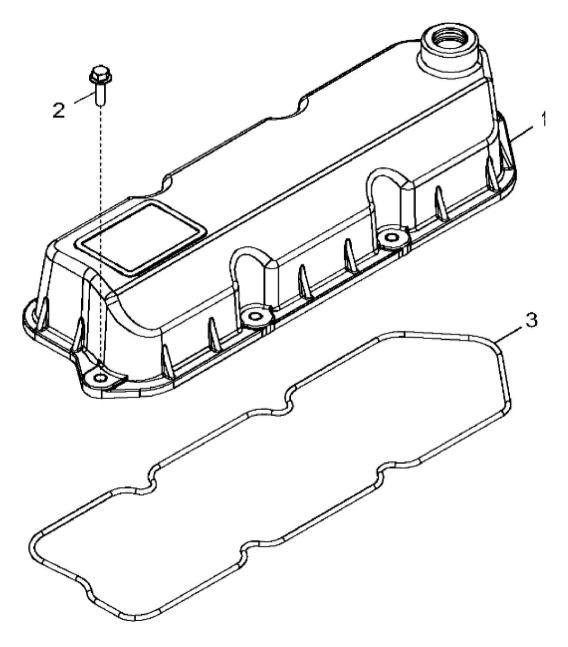

John Deere > Turf And Utility >TRACTOR >5075E - TRACTOR >5075E Tractor (Central Africa, South Africa, Latin America and MENA Edition) >20 ENGINE 3029TPY44-RE565525 METRIC >ST846380 - 11AA ROCKER ARM COVER ( - XXXXXX)

11AA\_RE551092\_PCD

John Deere > Turf And Utility >TRACTOR >5075E - TRACTOR >5075E Tractor (Central Africa, South Africa, Latin America and MENA Edition) >20 ENGINE 3029TPY44-RE565525 METRIC >ST846380 - 11AA ROCKER ARM COVER ( - XXXXXX)

| KEY | PART NO. | PART NAME   | QTY | REMARKS |  |
|-----|----------|-------------|-----|---------|--|
| 1   | RE515827 | VALVE COVER | 1   |         |  |
| 2   | 19M7862  | SCREW       | 6   | M6 X 20 |  |
| 3   | R106796  | GASKET      | 1   |         |  |