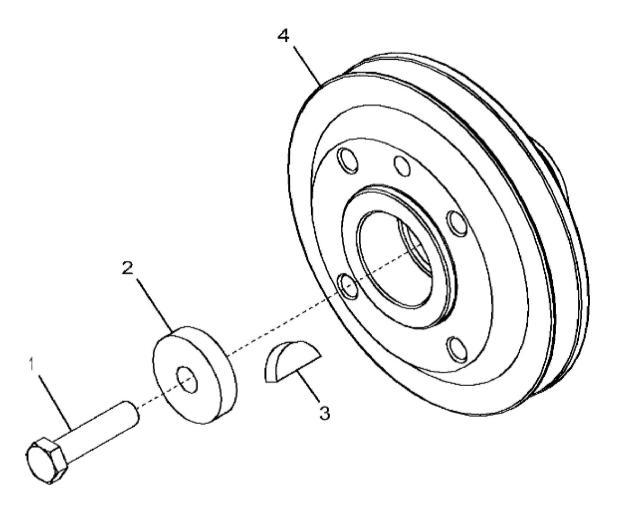

John Deere > Turf And Utility >TRACTOR >5075E - TRACTOR >5075E Tractor (Central Africa, South Africa, Latin America and MENA Edition) >20 ENGINE 3029TPY44-RE565525 METRIC >ST821079 - 1346 CRANKSHAFT PULLEY AND DAMPER ( - XXXXXX)

1346\_RE549362\_PCD

Thank you so much for reading. Please click the "Buy Now!" button below to download the complete manual.

After you pay.

You can download the most perfect and complete manual in the world immediately.