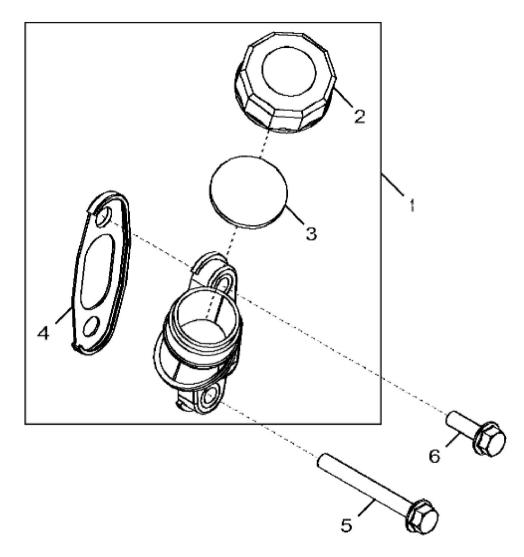

John Deere > Turf And Utility >TRACTOR >5075E - TRACTOR >5075E Tractor (Central Africa, South Africa, Latin America and MENA Edition) >20 ENGINE 3029TPY44-RE565525 METRIC >ST700744 - 1254 OIL FILLER NECK

1254\_RE549361\_PCD

John Deere > Turf And Utility >TRACTOR >5075E - TRACTOR >5075E Tractor (Central Africa, South Africa, Latin America and MENA Edition) >20 ENGINE 3029TPY44-RE565525 METRIC >ST700744 - 1254 OIL FILLER NECK

| KEY | PART NO. | PART NAME   | QTY | REMARKS |  |  |
|-----|----------|-------------|-----|---------|--|--|
| 1   | RE549496 | FILLER NECK | 1   |         |  |  |
| 2   | R90788   | PLUG        | 1   |         |  |  |
| 3   | T20328   | GASKET      | 1   |         |  |  |
| 4   | R87259   | GASKET      | 1   |         |  |  |
| 5   | 19M7803  | SCREW       | 1   | M8 X 70 |  |  |
| 6   | 19M7867  | SCREW       | 1   | M8 X 25 |  |  |