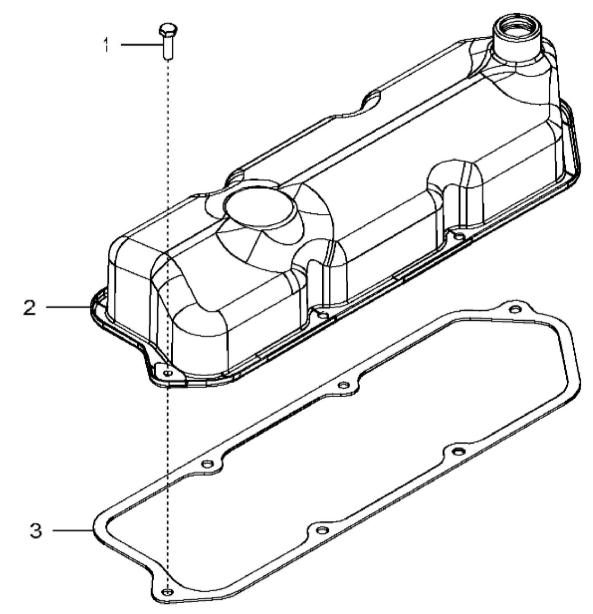

1194\_RE549360\_PCD

John Deere > Turf And Utility >TRACTOR >5075E - TRACTOR >5075E Tractor (Central Africa, South Africa, Latin America and MENA Edition) >20 ENGINE 3029TPY44-RE565525 METRIC >ST846378 - 1194 ROCKER ARM COVER (XXXXXX - ) John Deere > Turf And Utility >TRACTOR >5075E - TRACTOR >5075E Tractor (Central Africa, South Africa, Latin America and MENA Edition) >20 ENGINE 3029TPY44-RE565525 METRIC >ST846378 - 1194 ROCKER ARM COVER (XXXXXX - )

| KEY | PART NO. | PART NAME | QTY | REMARKS           |  |
|-----|----------|-----------|-----|-------------------|--|
| 1   | RE538676 | COVER     | 1   |                   |  |
| 2   | R75729   | GASKET    | 1   | (Not Illustrated) |  |
| 3   | RE554007 | SCREW     | 6   |                   |  |