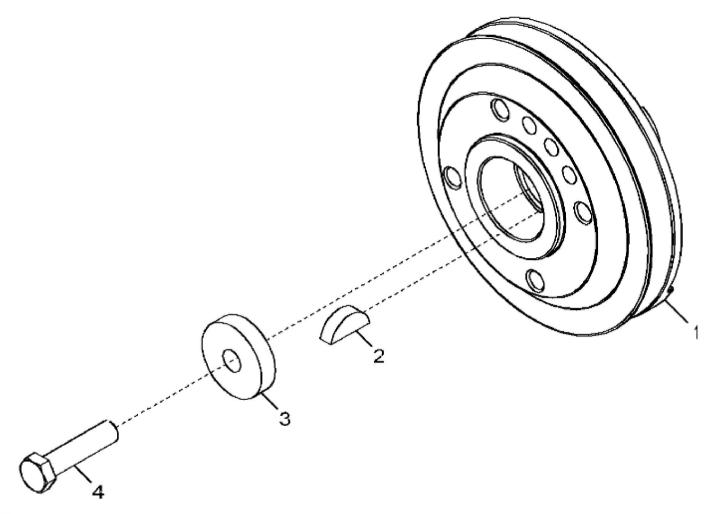

John Deere > Turf And Utility > TRACTOR > 5075EF - TRACTOR > 5075EF Tractor (Engine: 3029TPY60)(South American Edition) > 20 ENGINE 3029TPY60-RE566320 METRIC > ST821319 - 1350 CRANKSHAFT PULLEY (XXXXXXX - XXXXXXX)

1350\_RE551648\_PCD

Thank you so much for reading. Please click the "Buy Now!" button below to download the complete manual.

After you pay.

You can download the most perfect and complete manual in the world immediately.