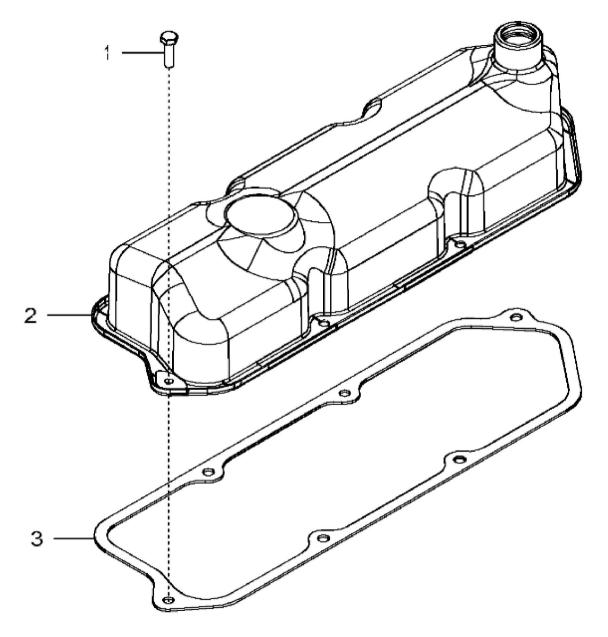

John Deere > Turf And Utility >TRACTOR >5075EF - TRACTOR >5075EF Tractor (Engine: 3029TPY60)(South American Edition) >20 ENGINE 3029TPY60-RE566320 METRIC >ST743361 - 1194 ROCKER ARM COVER

| KEY | PART NO. | PART NAME | QTY | REMARKS |  |
|-----|----------|-----------|-----|---------|--|
| 1   | RE554007 | SCREW     | 6   |         |  |
| 2   | RE538676 | COVER     | 1   |         |  |
| 3   | R75729   | GASKET    | 1   |         |  |