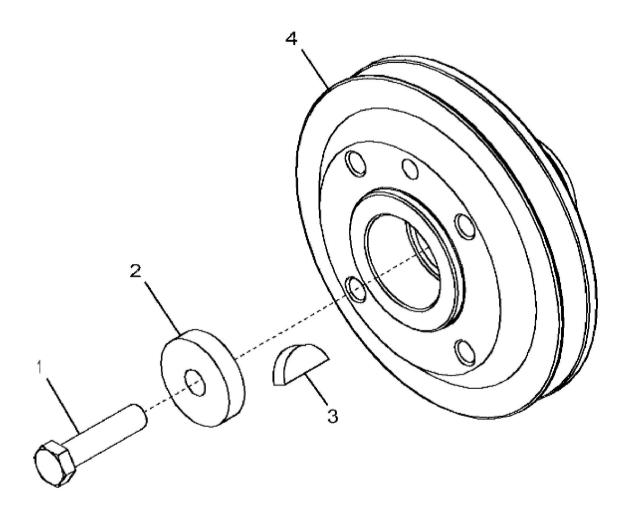

John Deere > Turf And Utility >TRACTOR >5075EF - TRACTOR >5075EF Tractor (Engine: 3029TPY60)(South American Edition) >20 ENGINE 3029TPY60-RE566320 METRIC >ST828803 - 1346 CRANKSHAFT PULLEY AND DAMPER ( - XXXXXXX)

1346\_RE549362\_PCD

John Deere > Turf And Utility > TRACTOR > 5075EF - TRACTOR > 5075EF Tractor (Engine: 3029TPY60)(South American Edition) > 20 ENGINE 3029TPY60-RE566320 METRIC > ST828803 - 1346 CRANKSHAFT PULLEY AND DAMPER ( - XXXXXX)

| KEY | PART NO. | PART NAME | QTY | REMARKS              |  |
|-----|----------|-----------|-----|----------------------|--|
| 1   | R537016  | CAP SCREW | 1   |                      |  |
| 2   | R109086  | SPACER    | 1   |                      |  |
| 3   | 26H27    | SHAFT KEY | 1   | 5/16" X 1-1/8"       |  |
| 4   | R547151  | PULLEY    | 1   | SUB FOR APPL R534143 |  |