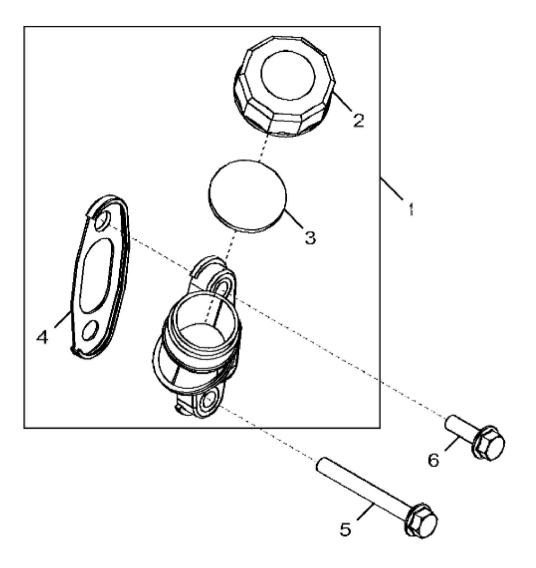

1254\_RE549361\_PCD

John Deere > Turf And Utility >TRACTOR >5075EF - TRACTOR >5075EF Tractor (Engine: 3029TPY60)(South American Edition) >20 ENGINE 3029TPY60-RE566320 METRIC >ST700744 - 1254 OIL FILLER NECK

| KEY | PART NO. | PART NAME   | QTY | REMARKS |  |
|-----|----------|-------------|-----|---------|--|
| 1   | RE549496 | FILLER NECK | 1   |         |  |
| 2   | R90788   | PLUG        | 1   |         |  |
| 3   | T20328   | GASKET      | 1   |         |  |
| 4   | R87259   | GASKET      | 1   |         |  |
| 5   | 19M7803  | SCREW       | 1   | M8 X 70 |  |
| 6   | 19M7867  | SCREW       | 1   | M8 X 25 |  |