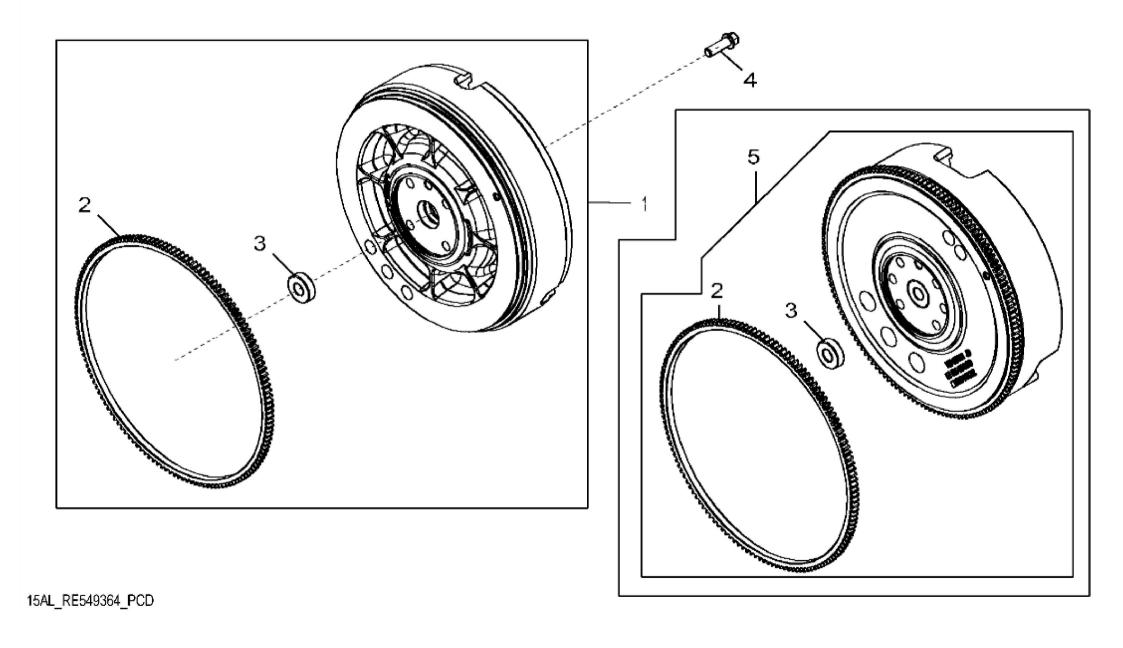

John Deere > Turf And Utility >TRACTOR >5065E - TRACTOR >5065E Tractor (12X12 PowrReverser Transmission W/ Cab and OOS)(JD Asia and India Edition) >20 ENGINE 3029HPY72-DZ100296 METRIC >ST754250 - 15AL FLYWHEEL