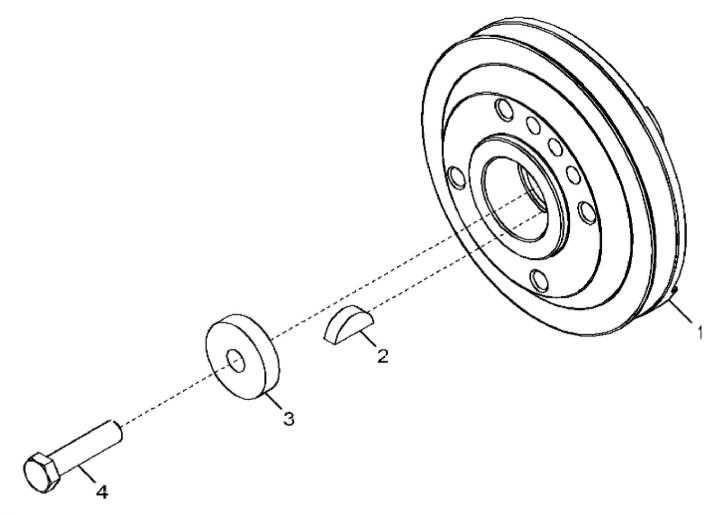

1350\_RE551648\_PCD

John Deere > Turf And Utility >TRACTOR >5065E - TRACTOR >5065E Tractor (12X12 PowrReverser Transmission W/ Cab and OOS)(JD Asia and India Edition) >20 ENGINE 3029HPY72-DZ100296 METRIC >ST756041 - 1350 CRANKSHAFT PULLEY

| KEY | PART NO. | PART NAME | QTY | REMARKS         |  |
|-----|----------|-----------|-----|-----------------|--|
| 1   | R538838  | PULLEY    | 1   | MARKED R539503  |  |
| 2   | 26H27    | SHAFT KEY | 1   | 5/16" X 1-1/8"  |  |
| 3   | R109086  | SPACER    | 1   | SUB FOR CD16045 |  |
| 4   | R537016  | CAP SCREW | 1   |                 |  |