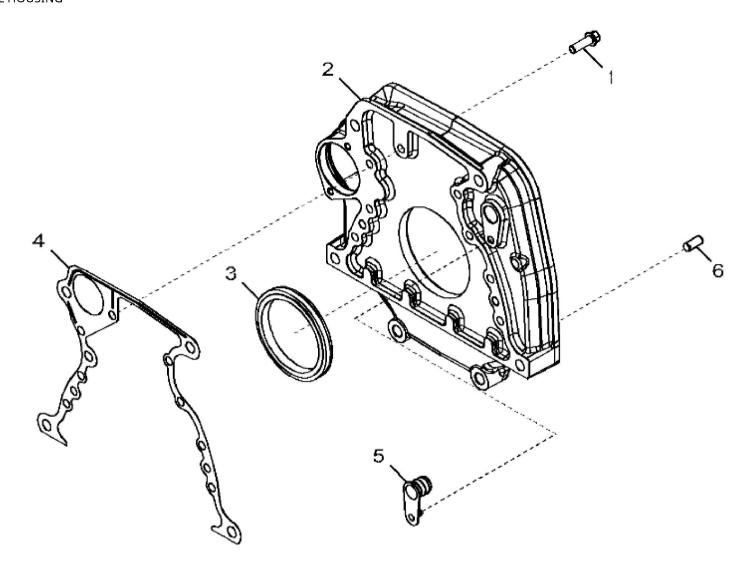

1489\_RE549363\_PCD

John Deere > Turf And Utility >TRACTOR >5065E - TRACTOR >5065E Tractor (12X12 PowrReverser Transmission W/ Cab and OOS)(JD Asia and India Edition) >20 ENGINE 3029HPY72-DZ100296 METRIC >ST757731 - 1489 FLYWHEEL HOUSING

| KEY | PART NO. | PART NAME | QTY | REMARKS        |  |
|-----|----------|-----------|-----|----------------|--|
| 1   | R531927  | CAP SCREW | 8   |                |  |
| 2   | R534252  | HOUSING   | 1   | MARKED R538315 |  |
| 3   | RE44574  | SEAL      | 1   |                |  |
| 4   | R536055  | GASKET    | 1   |                |  |
| 5   | R131765  | PLUG      | 1   |                |  |
| 6   | A120R    | DOWEL PIN | 2   |                |  |