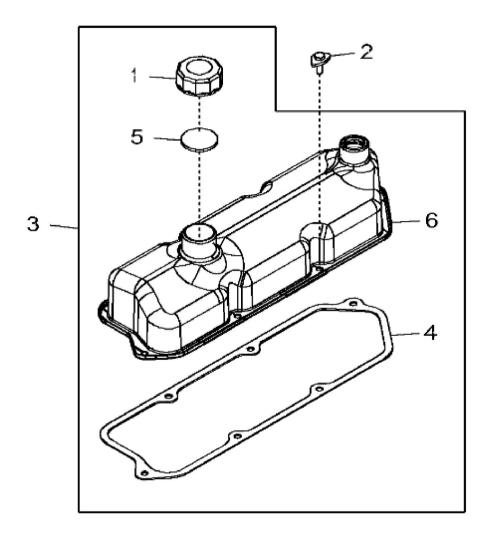

John Deere > Turf And Utility >TRACTOR >5065E - TRACTOR >5065E Tractor (12X12 PowrReverser Transmission W/ Cab and OOS)(JD Asia and India Edition) >20 ENGINE 3029HPY72-DZ100296 METRIC >ST743365 - 11AB ROCKER ARM COVER

| KEY | PART NO. | PART NAME | QTY | REMARKS |  |  |  |
|-----|----------|-----------|-----|---------|--|--|--|
| 1   | R90788   | CAP       | 1   |         |  |  |  |
| 2   | RE554007 | SCREW     | 6   |         |  |  |  |
| 3   | RE527538 | COVER     | 1   |         |  |  |  |
| 4   | R75729   | GASKET    | 1   |         |  |  |  |
| 5   | T20328   | GASKET    | 1   |         |  |  |  |
| 6   | RE526534 | COVER     | 1   |         |  |  |  |