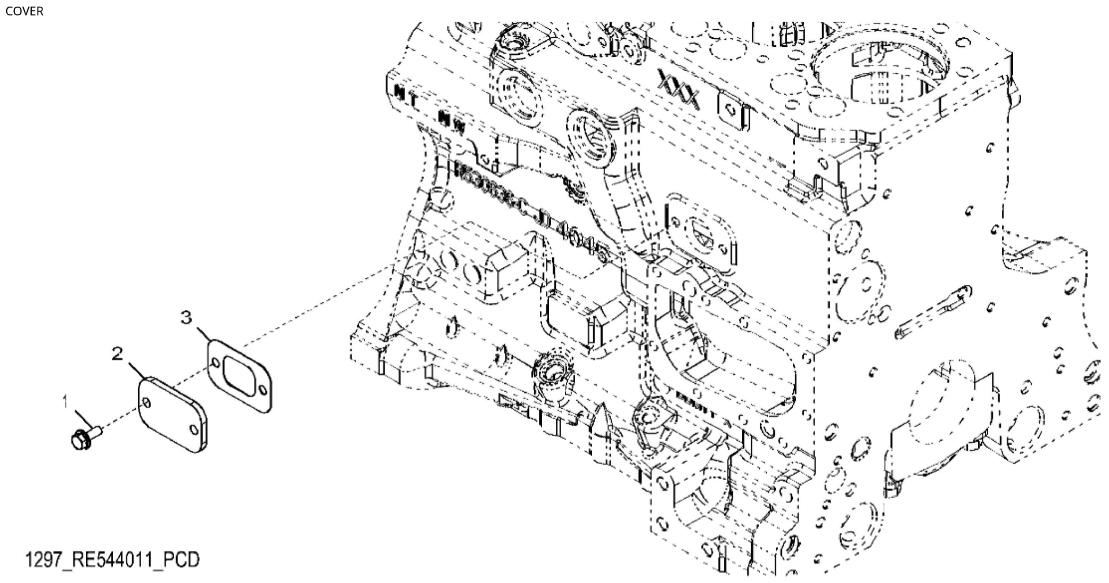

John Deere > Turf And Utility >TRACTOR >5085E - TRACTOR >5085E Tractor (Engine: 4045HLV71, Final Tier 4)(North American Edition) >20 ENGINE 4045HLV71-RE566358 >ST402282 - 1297 OIL FILLER COVER

| KEY | PART NO. | PART NAME | QTY | REMARKS                            |  |
|-----|----------|-----------|-----|------------------------------------|--|
| 1   | RE67238  | SCREW     | 2   | (Threads With Pre-Applied Sealant) |  |
| 2   | R116296  | COVER     | 1   |                                    |  |
| 3   | R136495  | GASKET    | 1   |                                    |  |