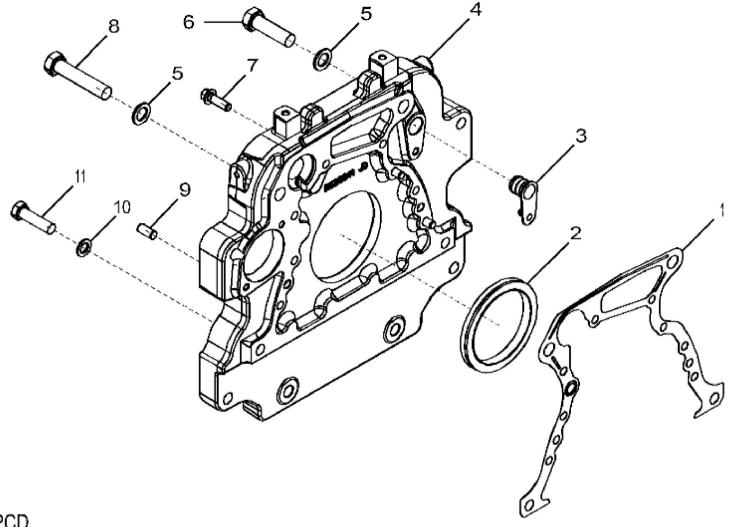

John Deere > Turf And Utility >TRACTOR >5085E - TRACTOR >5085E Tractor (Engine: 4045HLV71, Final Tier 4)(North American Edition) >20 ENGINE 4045HLV71-RE566358 >ST134424 - 1483 FLYWHEEL HOUSING

1483\_RE541962\_PCD