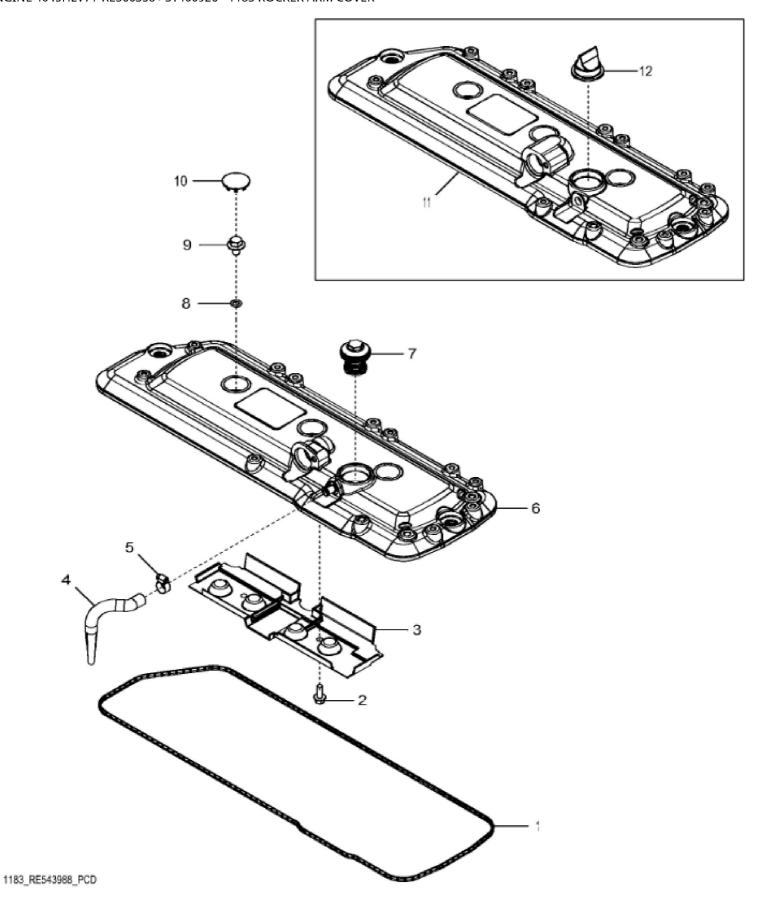

John Deere > Turf And Utility >TRACTOR >5085E - TRACTOR >5085E Tractor (Engine: 4045HLV71, Final Tier 4)(North American Edition) >20 ENGINE 4045HLV71-RE566358 >ST400926 - 1183 ROCKER ARM COVER

John Deere > Turf And Utility >TRACTOR >5085E - TRACTOR >5085E Tractor (Engine: 4045HLV71, Final Tier 4)(North American Edition) >20 ENGINE 4045HLV71-RE566358 >ST400926 - 1183 ROCKER ARM COVER

| PART NO. | PART NAME                                                                                          | QTY                                                                                                                                                                                                                                                                                                                          | REMARKS                                                                                                                                                                                                                                                                                                                                                                                                              |                                                                                   |
|----------|----------------------------------------------------------------------------------------------------|------------------------------------------------------------------------------------------------------------------------------------------------------------------------------------------------------------------------------------------------------------------------------------------------------------------------------|----------------------------------------------------------------------------------------------------------------------------------------------------------------------------------------------------------------------------------------------------------------------------------------------------------------------------------------------------------------------------------------------------------------------|-----------------------------------------------------------------------------------|
| R524499  | GASKET                                                                                             | 1                                                                                                                                                                                                                                                                                                                            |                                                                                                                                                                                                                                                                                                                                                                                                                      |                                                                                   |
| 19M7775  | SCREW                                                                                              | 2                                                                                                                                                                                                                                                                                                                            | M6 X 16                                                                                                                                                                                                                                                                                                                                                                                                              |                                                                                   |
| R515555  | DEFLECTOR                                                                                          | 1                                                                                                                                                                                                                                                                                                                            |                                                                                                                                                                                                                                                                                                                                                                                                                      |                                                                                   |
| R543296  | HOSE                                                                                               | 1                                                                                                                                                                                                                                                                                                                            |                                                                                                                                                                                                                                                                                                                                                                                                                      |                                                                                   |
| TY22462  | CLAMP                                                                                              | 1                                                                                                                                                                                                                                                                                                                            |                                                                                                                                                                                                                                                                                                                                                                                                                      |                                                                                   |
| RE561710 | VALVE COVER                                                                                        | 1                                                                                                                                                                                                                                                                                                                            | MARKED R540192                                                                                                                                                                                                                                                                                                                                                                                                       |                                                                                   |
| RE542918 | VALVE                                                                                              | 1                                                                                                                                                                                                                                                                                                                            | USE WITH RE561710                                                                                                                                                                                                                                                                                                                                                                                                    |                                                                                   |
| R123575  | O-RING                                                                                             | 5                                                                                                                                                                                                                                                                                                                            |                                                                                                                                                                                                                                                                                                                                                                                                                      |                                                                                   |
| R521390  | SCREW                                                                                              | 5                                                                                                                                                                                                                                                                                                                            |                                                                                                                                                                                                                                                                                                                                                                                                                      |                                                                                   |
| H23125   | PLUG                                                                                               | 5                                                                                                                                                                                                                                                                                                                            |                                                                                                                                                                                                                                                                                                                                                                                                                      |                                                                                   |
| R529614  | VALVE COVER                                                                                        | 1                                                                                                                                                                                                                                                                                                                            | ORDER RE561710                                                                                                                                                                                                                                                                                                                                                                                                       |                                                                                   |
| R532038  | VALVE                                                                                              | 1                                                                                                                                                                                                                                                                                                                            | ORDER RE542918; USE WITH R529614                                                                                                                                                                                                                                                                                                                                                                                     |                                                                                   |
|          | R524499  19M7775  R515555  R543296  TY22462  RE561710  RE542918  R123575  R521390  H23125  R529614 | R524499       GASKET         19M7775       SCREW         R515555       DEFLECTOR         R543296       HOSE         TY22462       CLAMP         RE561710       VALVE COVER         RE542918       VALVE         R123575       O-RING         R521390       SCREW         H23125       PLUG         R529614       VALVE COVER | R524499       GASKET       1         19M7775       SCREW       2         R515555       DEFLECTOR       1         R543296       HOSE       1         TY22462       CLAMP       1         RE561710       VALVE COVER       1         RE542918       VALVE       1         R123575       O-RING       5         R521390       SCREW       5         H23125       PLUG       5         R529614       VALVE COVER       1 | R524499         GASKET         1         MC M |