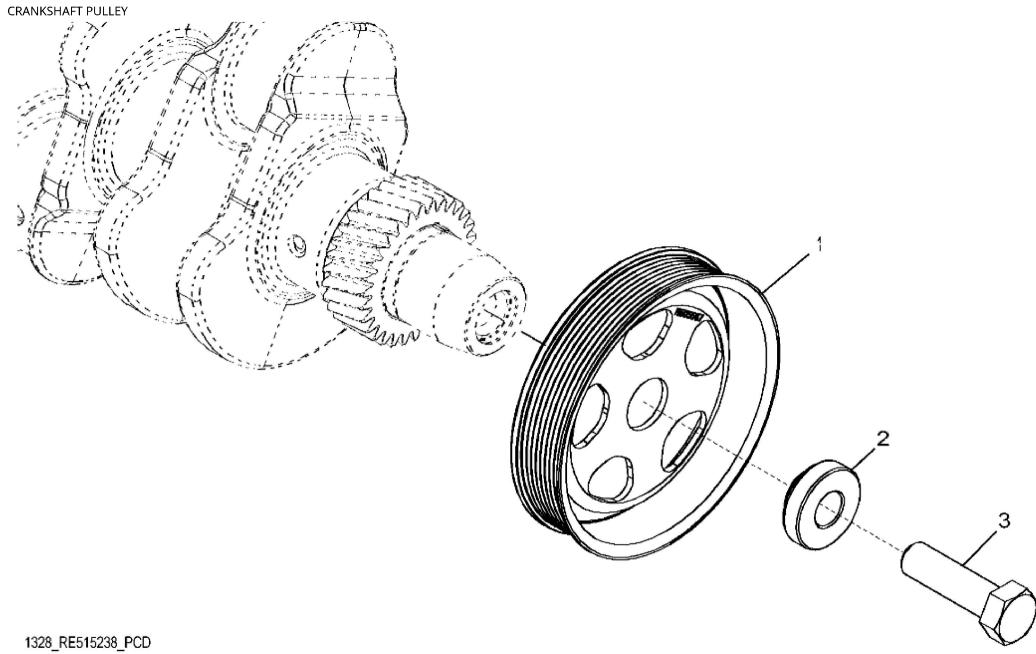

John Deere > Turf And Utility >TRACTOR >5085E - TRACTOR >5085E Tractor (Engine: 4045HLV71, Final Tier 4)(North American Edition) >20 ENGINE 4045HLV71-RE566358 >ST628039 - 1328 CRANKSHAFT PULLEY

| KEY | PART NO. | PART NAME | QTY | REMARKS                   |  |
|-----|----------|-----------|-----|---------------------------|--|
| 1   | R505567  | PULLEY    | 1   | OD = 173 mm               |  |
| 2   | R515040  | BUSHING   | 1   | OD = 50 mm                |  |
| 3   | R516648  | CAP SCREW | 1   | (One Time Usage) M20 X 70 |  |