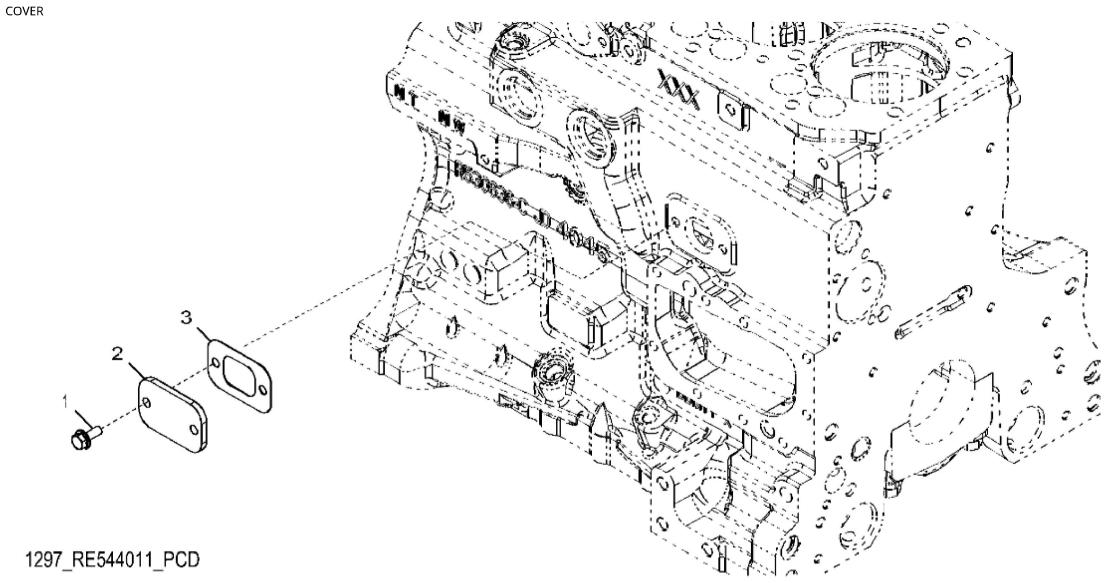

John Deere > Turf And Utility >TRACTOR >5100E - TRACTOR >5100E Tractor (Engine: 4045HLV71, Final Tier 4)(North American Edition) >20 ENGINE 4045HLV71-RE566358 >ST402282 - 1297 OIL FILLER COVER

| KEY | PART NO. | PART NAME | QTY | REMARKS                            |  |
|-----|----------|-----------|-----|------------------------------------|--|
| 1   | RE67238  | SCREW     | 2   | (Threads With Pre-Applied Sealant) |  |
| 2   | R116296  | COVER     | 1   |                                    |  |
| 3   | R136495  | GASKET    | 1   |                                    |  |