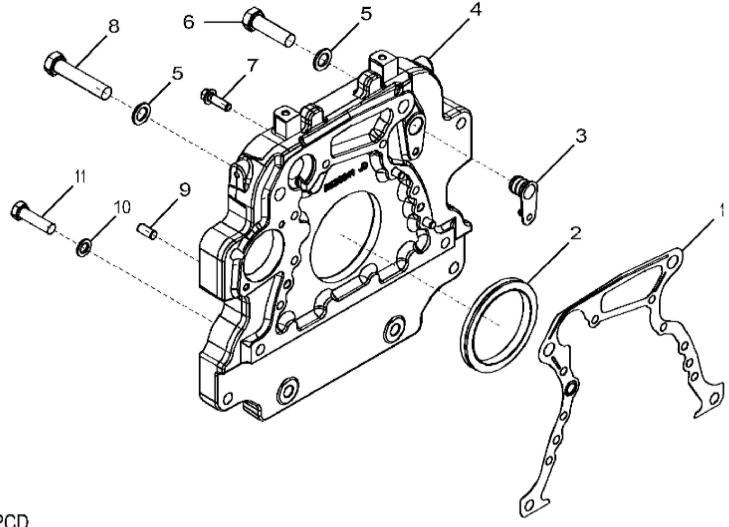

John Deere > Turf And Utility >TRACTOR >5100E - TRACTOR >5100E Tractor (Engine: 4045HLV71, Final Tier 4)(North American Edition) >20 ENGINE 4045HLV71-RE566358 >ST134424 - 1483 FLYWHEEL HOUSING

1483\_RE541962\_PCD