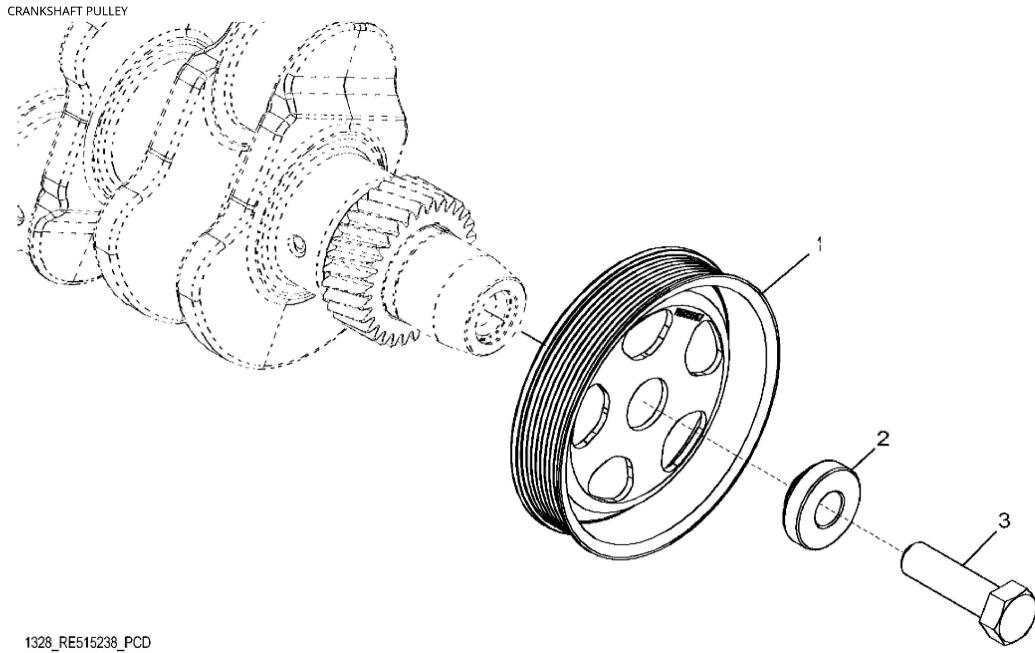

John Deere > Turf And Utility >TRACTOR >5100E - TRACTOR >5100E Tractor (Engine: 4045HLV71, Final Tier 4)(North American Edition) >20 ENGINE 4045HLV71-RE566358 >ST628039 - 1328 CRANKSHAFT PULLEY

| KEY | PART NO. | PART NAME | QTY | REMARKS                   |  |
|-----|----------|-----------|-----|---------------------------|--|
| 1   | R505567  | PULLEY    | 1   | OD = 173 mm               |  |
| 2   | R515040  | BUSHING   | 1   | OD = 50 mm                |  |
| 3   | R516648  | CAP SCREW | 1   | (One Time Usage) M20 X 70 |  |