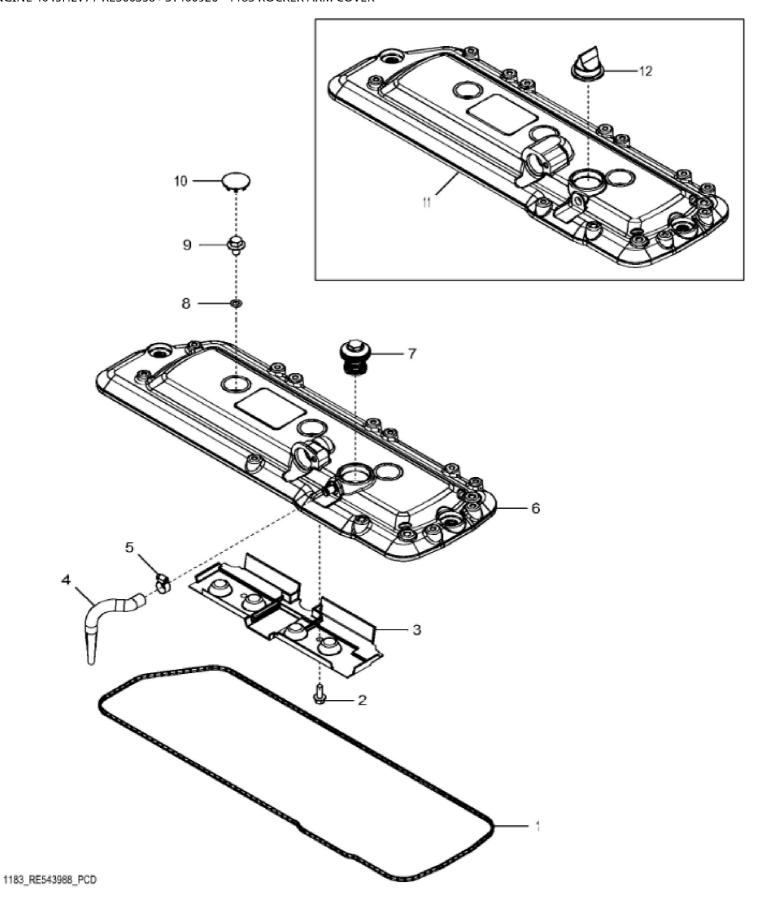

John Deere > Turf And Utility >TRACTOR >5100E - TRACTOR >5100E Tractor (Engine: 4045HLV71, Final Tier 4)(North American Edition) >20 ENGINE 4045HLV71-RE566358 >ST400926 - 1183 ROCKER ARM COVER

John Deere > Turf And Utility >TRACTOR >5100E - TRACTOR >5100E Tractor (Engine: 4045HLV71, Final Tier 4)(North American Edition) >20 ENGINE 4045HLV71-RE566358 >ST400926 - 1183 ROCKER ARM COVER

| PART NO. | PART NAME                                                                                          | QTY                                                                                                                                                                                                                                                                                                                          | REMARKS                                                                                                                                                                                                                                                                                                                                                                                                              |                                                                                   |
|----------|----------------------------------------------------------------------------------------------------|------------------------------------------------------------------------------------------------------------------------------------------------------------------------------------------------------------------------------------------------------------------------------------------------------------------------------|----------------------------------------------------------------------------------------------------------------------------------------------------------------------------------------------------------------------------------------------------------------------------------------------------------------------------------------------------------------------------------------------------------------------|-----------------------------------------------------------------------------------|
| R524499  | GASKET                                                                                             | 1                                                                                                                                                                                                                                                                                                                            |                                                                                                                                                                                                                                                                                                                                                                                                                      |                                                                                   |
| 19M7775  | SCREW                                                                                              | 2                                                                                                                                                                                                                                                                                                                            | M6 X 16                                                                                                                                                                                                                                                                                                                                                                                                              |                                                                                   |
| R515555  | DEFLECTOR                                                                                          | 1                                                                                                                                                                                                                                                                                                                            |                                                                                                                                                                                                                                                                                                                                                                                                                      |                                                                                   |
| R543296  | HOSE                                                                                               | 1                                                                                                                                                                                                                                                                                                                            |                                                                                                                                                                                                                                                                                                                                                                                                                      |                                                                                   |
| TY22462  | CLAMP                                                                                              | 1                                                                                                                                                                                                                                                                                                                            |                                                                                                                                                                                                                                                                                                                                                                                                                      |                                                                                   |
| RE561710 | VALVE COVER                                                                                        | 1                                                                                                                                                                                                                                                                                                                            | MARKED R540192                                                                                                                                                                                                                                                                                                                                                                                                       |                                                                                   |
| RE542918 | VALVE                                                                                              | 1                                                                                                                                                                                                                                                                                                                            | USE WITH RE561710                                                                                                                                                                                                                                                                                                                                                                                                    |                                                                                   |
| R123575  | O-RING                                                                                             | 5                                                                                                                                                                                                                                                                                                                            |                                                                                                                                                                                                                                                                                                                                                                                                                      |                                                                                   |
| R521390  | SCREW                                                                                              | 5                                                                                                                                                                                                                                                                                                                            |                                                                                                                                                                                                                                                                                                                                                                                                                      |                                                                                   |
| H23125   | PLUG                                                                                               | 5                                                                                                                                                                                                                                                                                                                            |                                                                                                                                                                                                                                                                                                                                                                                                                      |                                                                                   |
| R529614  | VALVE COVER                                                                                        | 1                                                                                                                                                                                                                                                                                                                            | ORDER RE561710                                                                                                                                                                                                                                                                                                                                                                                                       |                                                                                   |
| R532038  | VALVE                                                                                              | 1                                                                                                                                                                                                                                                                                                                            | ORDER RE542918; USE WITH R529614                                                                                                                                                                                                                                                                                                                                                                                     |                                                                                   |
|          | R524499  19M7775  R515555  R543296  TY22462  RE561710  RE542918  R123575  R521390  H23125  R529614 | R524499       GASKET         19M7775       SCREW         R515555       DEFLECTOR         R543296       HOSE         TY22462       CLAMP         RE561710       VALVE COVER         RE542918       VALVE         R123575       O-RING         R521390       SCREW         H23125       PLUG         R529614       VALVE COVER | R524499       GASKET       1         19M7775       SCREW       2         R515555       DEFLECTOR       1         R543296       HOSE       1         TY22462       CLAMP       1         RE561710       VALVE COVER       1         RE542918       VALVE       1         R123575       O-RING       5         R521390       SCREW       5         H23125       PLUG       5         R529614       VALVE COVER       1 | R524499         GASKET         1         MC M |