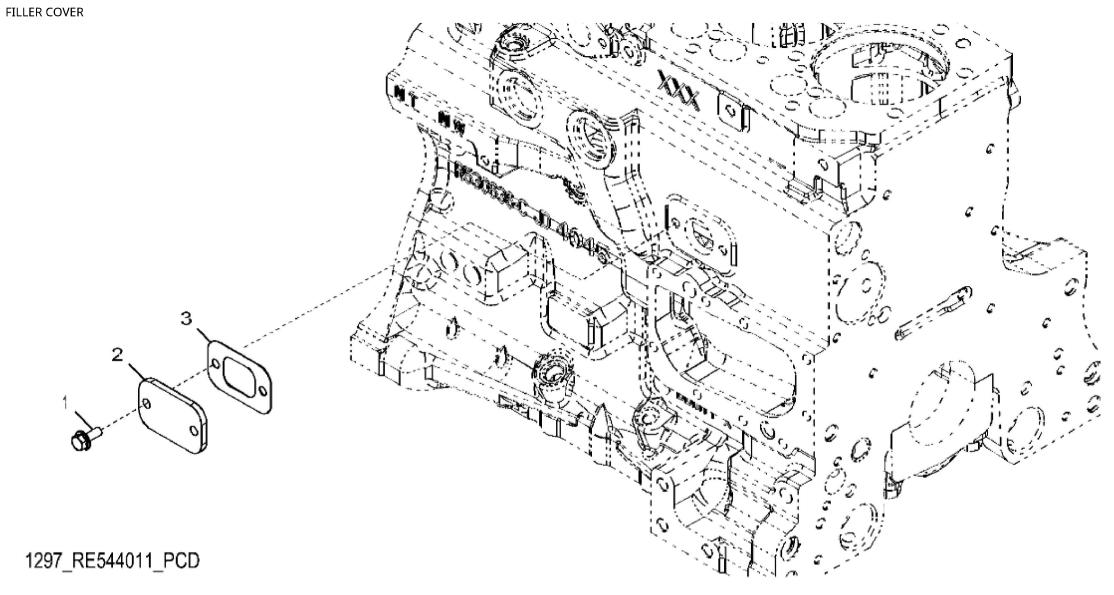

John Deere > Turf And Utility >TRACTOR >5115ML - TRACTOR >5115ML Tractor (Engine 4045HLV72, Final Tier 4)(North America Edition) >20 ENGINE 4045HLV72-RE565006 >ST402282 - 1297 OIL FILLER COVER

| KEY | PART NO. | PART NAME | QTY | REMARKS                            |  |
|-----|----------|-----------|-----|------------------------------------|--|
| 1   | RE67238  | SCREW     | 2   | (Threads With Pre-Applied Sealant) |  |
| 2   | R116296  | COVER     | 1   |                                    |  |
| 3   | R136495  | GASKET    | 1   |                                    |  |