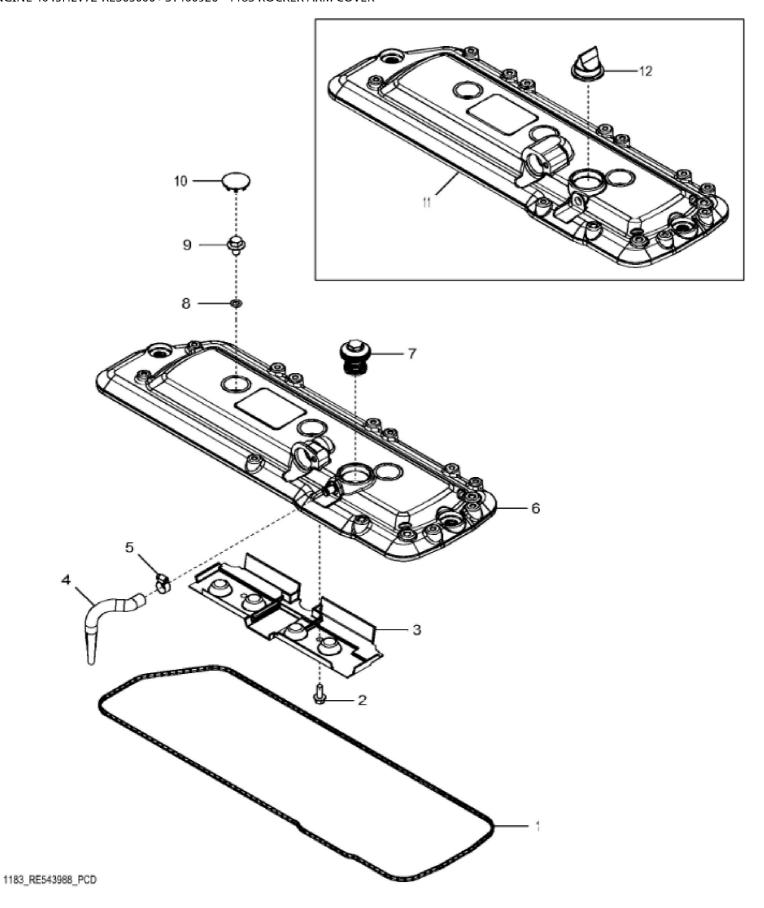

John Deere > Turf And Utility >TRACTOR >5115ML - TRACTOR >5115ML Tractor (Engine 4045HLV72, Final Tier 4)(North America Edition) >20 ENGINE 4045HLV72-RE565006 >ST400926 - 1183 ROCKER ARM COVER

| KEY | PART NO. | PART NAME   | QTY | REMARKS                          |  |  |  |  |
|-----|----------|-------------|-----|----------------------------------|--|--|--|--|
| 1   | R524499  | GASKET      | 1   |                                  |  |  |  |  |
| 2   | 19M7775  | SCREW       | 2   | M6 X 16                          |  |  |  |  |
| 3   | R515555  | DEFLECTOR   | 1   |                                  |  |  |  |  |
| 4   | R543296  | HOSE        | 1   |                                  |  |  |  |  |
| 5   | TY22462  | CLAMP       | 1   |                                  |  |  |  |  |
| 6   | RE561710 | VALVE COVER | 1   | MARKED R540192                   |  |  |  |  |
| 7   | RE542918 | VALVE       | 1   | USE WITH RE561710                |  |  |  |  |
| 8   | R123575  | O-RING      | 5   |                                  |  |  |  |  |
| 9   | R521390  | SCREW       | 5   |                                  |  |  |  |  |
| 10  | H23125   | PLUG        | 5   |                                  |  |  |  |  |
| 11  | R529614  | VALVE COVER | 1   | ORDER RE561710                   |  |  |  |  |
| 12  | R532038  | VALVE       | 1   | ORDER RE542918; USE WITH R529614 |  |  |  |  |
|     |          |             |     |                                  |  |  |  |  |