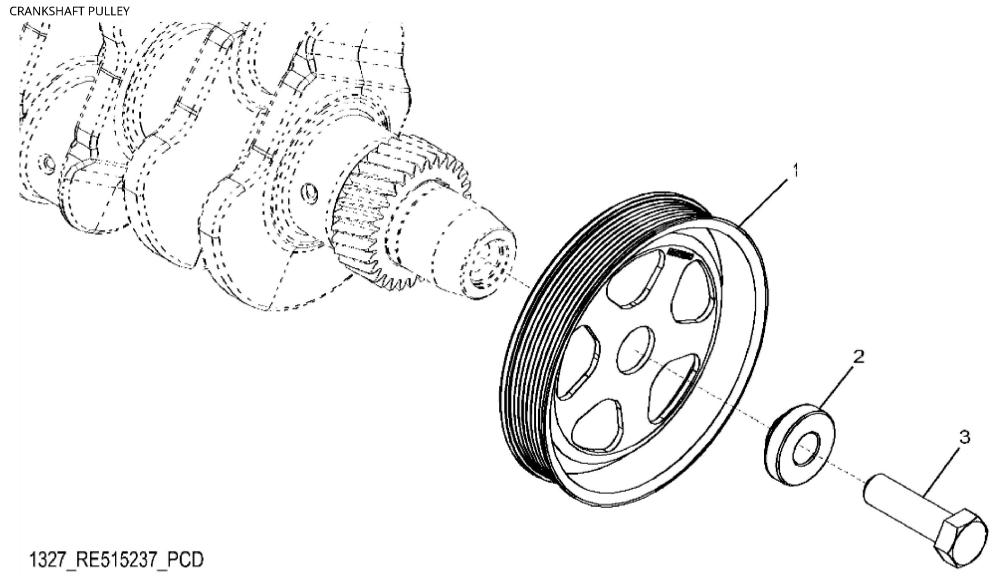

John Deere > Turf And Utility >TRACTOR >5115ML - TRACTOR >5115ML Tractor (Engine 4045HLV72, Final Tier 4)(North America Edition) >20 ENGINE 4045HLV72-RE565006 >ST308624 - 1327 CRANKSHAFT PULLEY

| KEY | PART NO. | PART NAME | QTY | REMARKS     |  |
|-----|----------|-----------|-----|-------------|--|
| 1   | R503880  | PULLEY    | 1   | OD = 188 mm |  |
| 2   | R515040  | BUSHING   | 1   | OD = 50 mm  |  |
| 3   | R516648  | CAP SCREW | 1   | M20 X 70    |  |