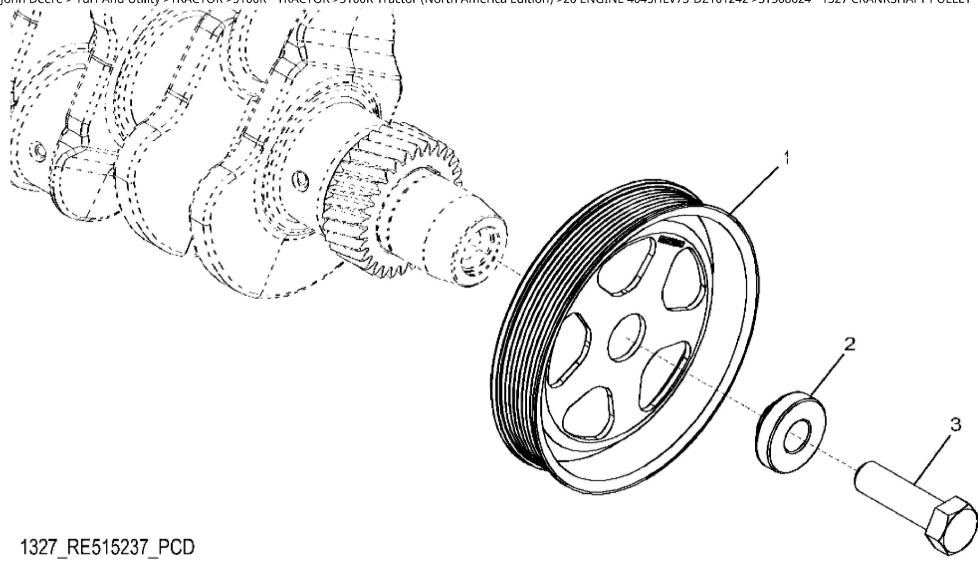

## John Deere > Turf And Utility >TRACTOR >5100R - TRACTOR >5100R Tractor (North America Edition) >20 ENGINE 4045HLV73-DZ101242 >ST308624 - 1327 CRANKSHAFT PULLEY

| KEY | PART NO. | PART NAME | QTY | REMARKS     |  |
|-----|----------|-----------|-----|-------------|--|
| 1   | R503880  | PULLEY    | 1   | OD = 188 mm |  |
| 2   | R515040  | BUSHING   | 1   | OD = 50 mm  |  |
| 3   | R516648  | CAP SCREW | 1   | M20 X 70    |  |