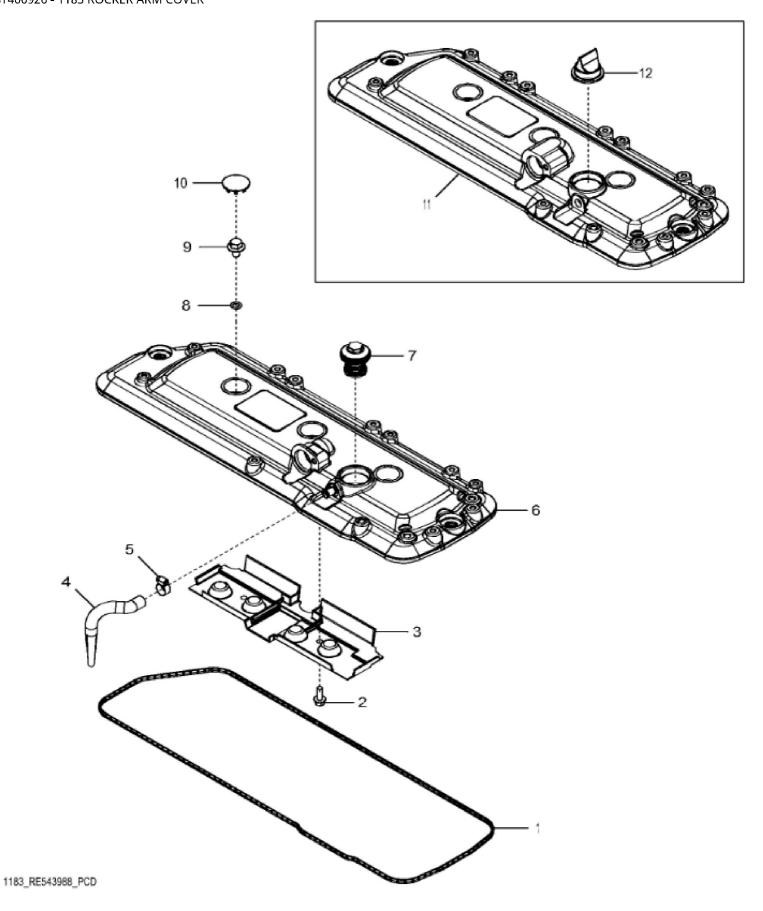

## John Deere > Turf And Utility >TRACTOR >5100R - TRACTOR >5100R Tractor (North America Edition) >20 ENGINE 4045HLV73-DZ101242 >ST400926 - 1183 ROCKER ARM COVER

| KEY | PART NO. | PART NAME   | QTY | REMARKS                          |  |
|-----|----------|-------------|-----|----------------------------------|--|
| 1   | R524499  | GASKET      | 1   |                                  |  |
| 2   | 19M7775  | SCREW       | 2   | M6 X 16                          |  |
| 3   | R515555  | DEFLECTOR   | 1   |                                  |  |
| 4   | R543296  | HOSE        | 1   |                                  |  |
| 5   | TY22462  | CLAMP       | 1   |                                  |  |
| 6   | RE561710 | VALVE COVER | 1   | MARKED R540192                   |  |
| 7   | RE542918 | VALVE       | 1   | USE WITH RE561710                |  |
| 8   | R123575  | O-RING      | 5   |                                  |  |
| 9   | R521390  | SCREW       | 5   |                                  |  |
| 10  | H23125   | PLUG        | 5   |                                  |  |
| 11  | R529614  | VALVE COVER | 1   | ORDER RE561710                   |  |
| 12  | R532038  | VALVE       | 1   | ORDER RE542918; USE WITH R529614 |  |