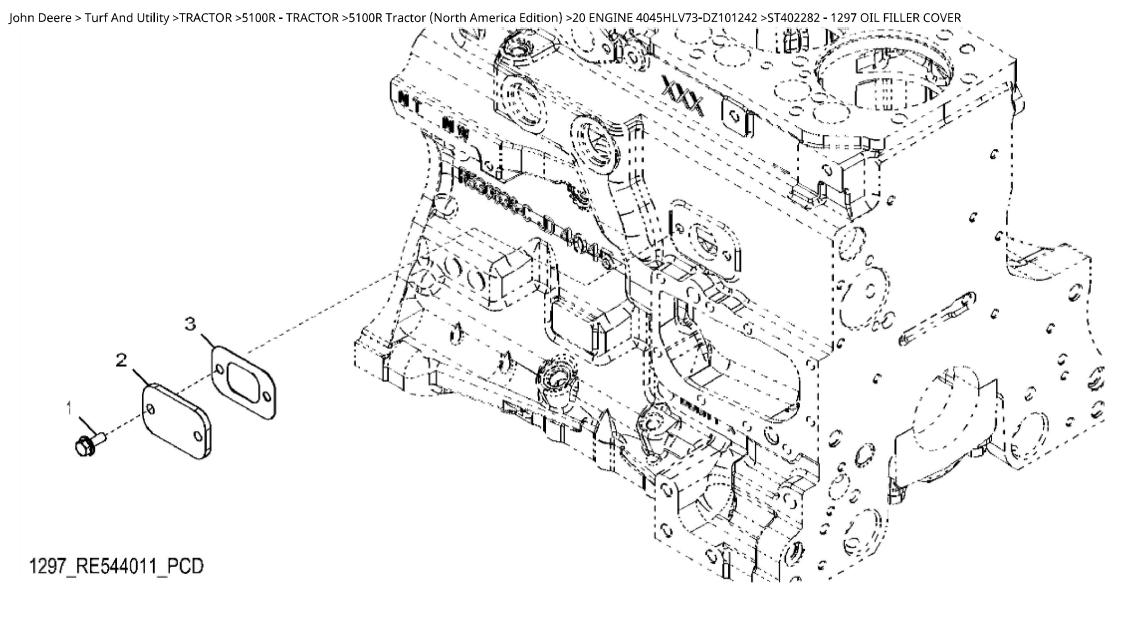

## John Deere > Turf And Utility >TRACTOR >5100R - TRACTOR >5100R Tractor (North America Edition) >20 ENGINE 4045HLV73-DZ101242 >ST402282 - 1297 OIL FILLER COVER

| KEY | PART NO. | PART NAME | QTY | REMARKS                            |  |
|-----|----------|-----------|-----|------------------------------------|--|
| 1   | RE67238  | SCREW     | 2   | (Threads With Pre-Applied Sealant) |  |
| 2   | R116296  | COVER     | 1   |                                    |  |
| 3   | R136495  | GASKET    | 1   |                                    |  |