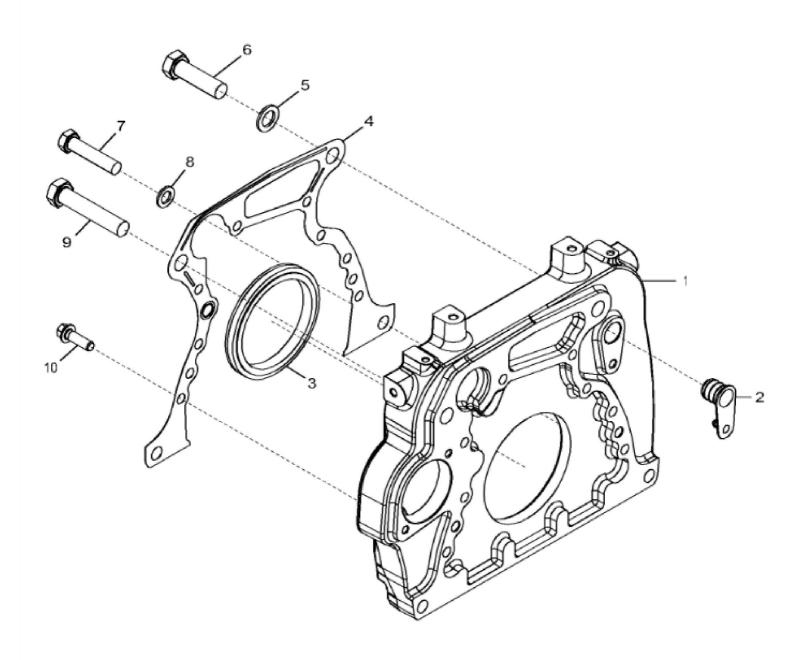

NAME | QTY | REMARKS                            |  |
|-----|----------|-----------|-----|------------------------------------|--|
| 1   | RE67238  | SCREW     | 2   | (Threads With Pre-Applied Sealant) |  |
| 2   | R116296  | COVER     | 1   |                                    |  |
| 3   | R136495  | GASKET    | 1   |                                    |  |



## John Deere > Turf And Utility >TRACTOR >5125R - TRACTOR >5125R Tractor (North America Edition) >20 ENGINE 4045HLV73-DZ101242 >ST308624 - 1327 CRANKSHAFT PULLEY

| KEY | PART NO. | PART NAME | QTY | REMARKS     |  |
|-----|----------|-----------|-----|-------------|--|
| 1   | R503880  | PULLEY    | 1   | OD = 188 mm |  |
| 2   | R515040  | BUSHING   | 1   | OD = 50 mm  |  |
| 3   | R516648  | CAP SCREW | 1   | M20 X 70    |  |



14BV\_ETN141055\_PCD

Thank you so much for reading. Please click the "Buy Now!" button below to download the complete manual.



After you pay.

You can download the most perfect and complete manual in the world immediately.

Our support email: ebooklibonline@outlook.com