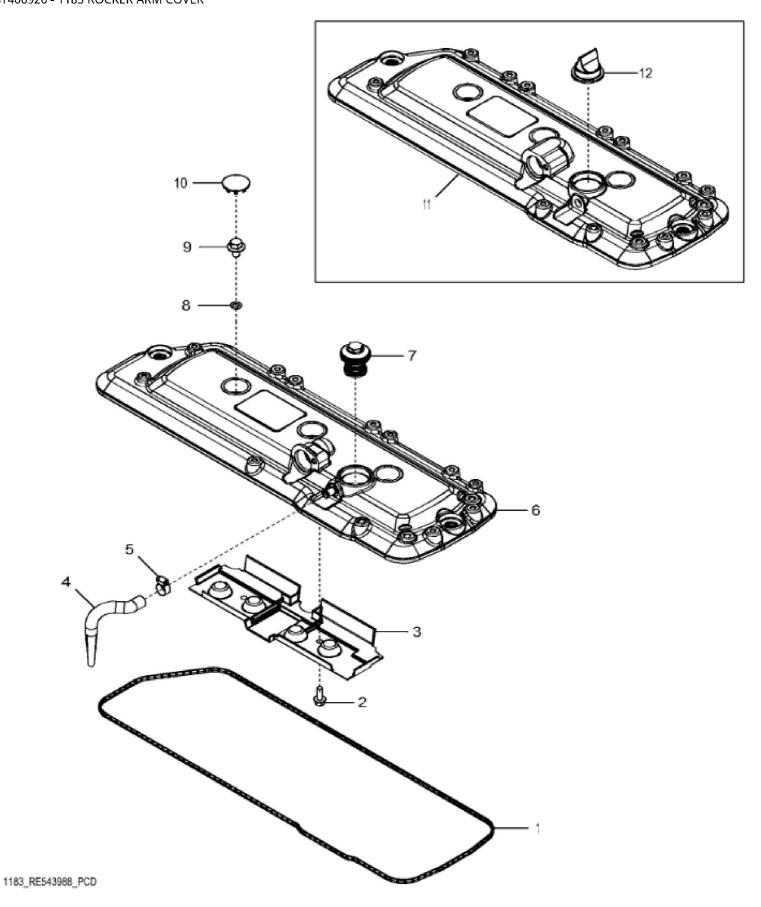

## John Deere > Turf And Utility >TRACTOR >5125R - TRACTOR >5125R Tractor (North America Edition) >20 ENGINE 4045HLV73-DZ101242 >ST400926 - 1183 ROCKER ARM COVER

| KEY | PART NO. | PART NAME   | QTY | REMARKS                          |  |
|-----|----------|-------------|-----|----------------------------------|--|
| 1   | R524499  | GASKET      | 1   |                                  |  |
| 2   | 19M7775  | SCREW       | 2   | M6 X 16                          |  |
| 3   | R515555  | DEFLECTOR   | 1   |                                  |  |
| 4   | R543296  | HOSE        | 1   |                                  |  |
| 5   | TY22462  | CLAMP       | 1   |                                  |  |
| 6   | RE561710 | VALVE COVER | 1   | MARKED R540192                   |  |
| 7   | RE542918 | VALVE       | 1   | USE WITH RE561710                |  |
| 8   | R123575  | O-RING      | 5   |                                  |  |
| 9   | R521390  | SCREW       | 5   |                                  |  |
| 10  | H23125   | PLUG        | 5   |                                  |  |
| 11  | R529614  | VALVE COVER | 1   | ORDER RE561710                   |  |
| 12  | R532038  | VALVE       | 1   | ORDER RE542918; USE WITH R529614 |  |