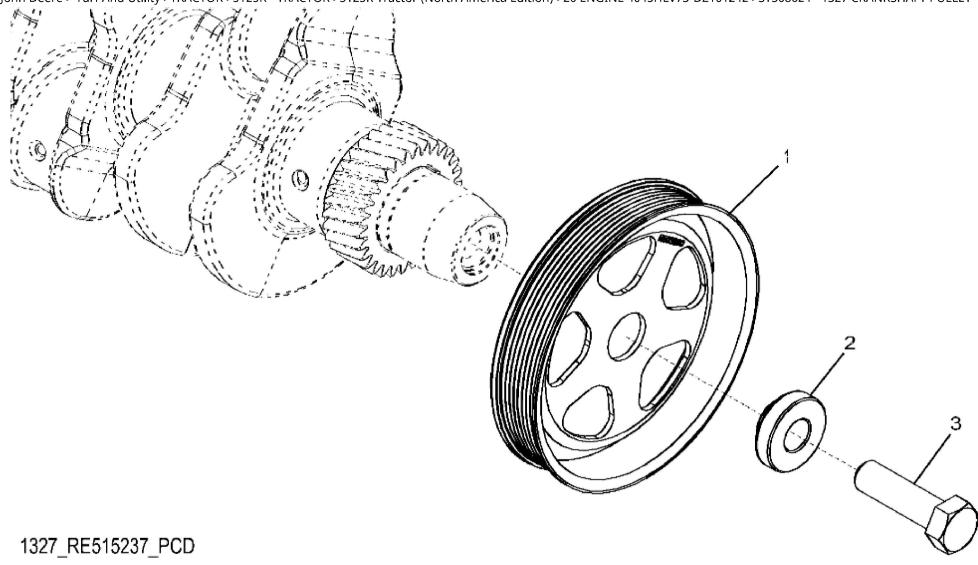

## John Deere > Turf And Utility >TRACTOR >5125R - TRACTOR >5125R Tractor (North America Edition) >20 ENGINE 4045HLV73-DZ101242 >ST308624 - 1327 CRANKSHAFT PULLEY

| KEY | PART NO. | PART NAME | QTY | REMARKS     |  |
|-----|----------|-----------|-----|-------------|--|
| 1   | R503880  | PULLEY    | 1   | OD = 188 mm |  |
| 2   | R515040  | BUSHING   | 1   | OD = 50 mm  |  |
| 3   | R516648  | CAP SCREW | 1   | M20 X 70    |  |