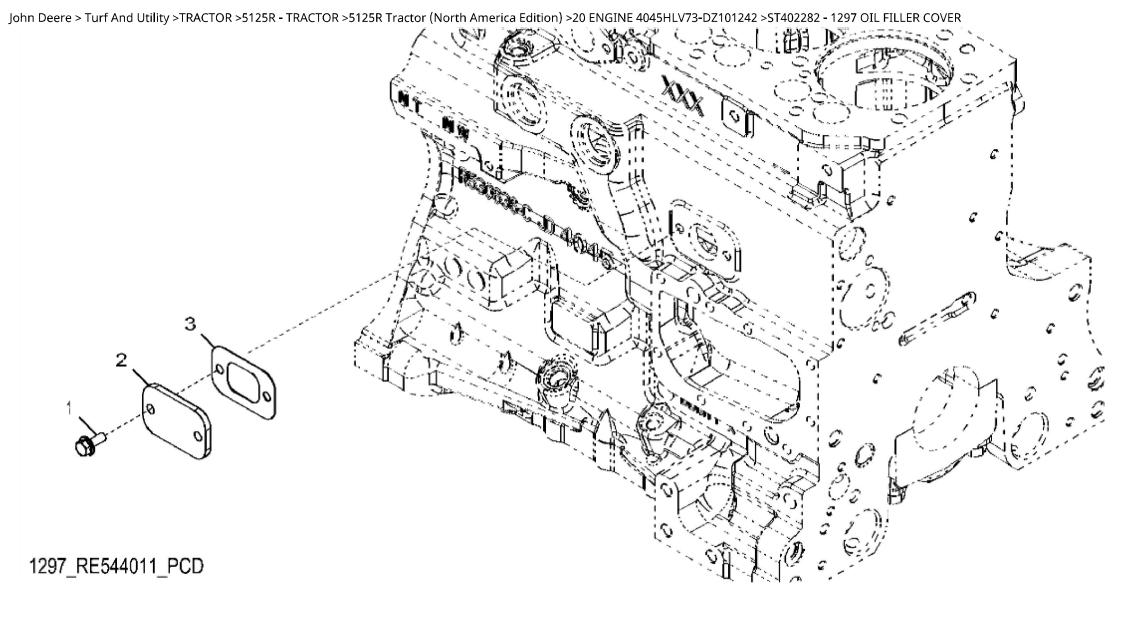

## John Deere > Turf And Utility >TRACTOR >5125R - TRACTOR >5125R Tractor (North America Edition) >20 ENGINE 4045HLV73-DZ101242 >ST402282 - 1297 OIL FILLER COVER

| KEY | PART NO. | PART NAME | QTY | REMARKS                            |  |
|-----|----------|-----------|-----|------------------------------------|--|
| 1   | RE67238  | SCREW     | 2   | (Threads With Pre-Applied Sealant) |  |
| 2   | R116296  | COVER     | 1   |                                    |  |
| 3   | R136495  | GASKET    | 1   |                                    |  |