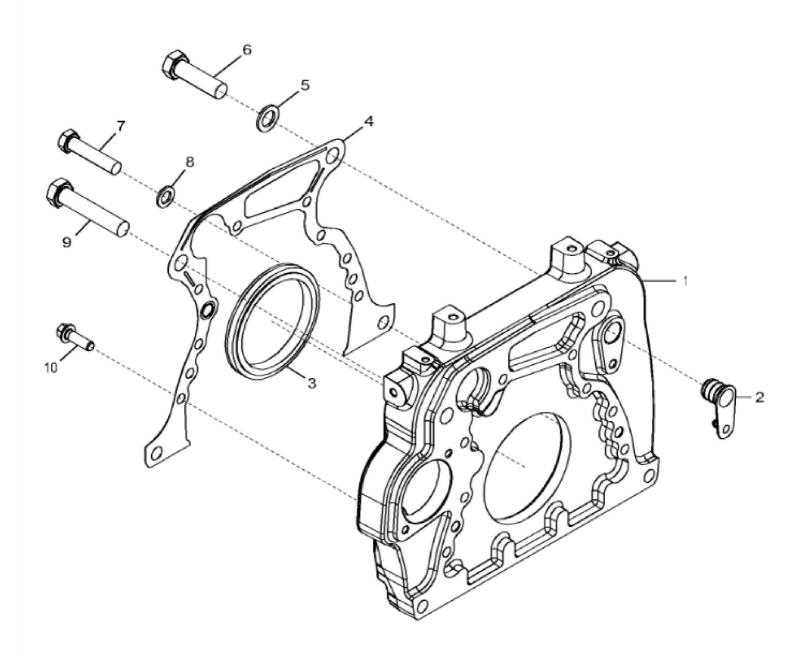

| PART NAME | QTY | REMARKS                            |  |
|-----|----------|-----------|-----|------------------------------------|--|
| 1   | RE67238  | SCREW     | 2   | (Threads With Pre-Applied Sealant) |  |
| 2   | R116296  | COVER     | 1   |                                    |  |
| 3   | R136495  | GASKET    | 1   |                                    |  |



## John Deere > Turf And Utility >TRACTOR >5100R - TRACTOR >5100R Tractor (Europe Edition) >20 ENGINE 4045HLV74-DZ102566 >ST308624 - 1327 CRANKSHAFT PULLEY

| KEY | PART NO. | PART NAME | QTY | REMARKS     |  |
|-----|----------|-----------|-----|-------------|--|
| 1   | R503880  | PULLEY    | 1   | OD = 188 mm |  |
| 2   | R515040  | BUSHING   | 1   | OD = 50 mm  |  |
| 3   | R516648  | CAP SCREW | 1   | M20 X 70    |  |



14BV\_ETN141055\_PCD

Thank you so much for reading. Please click the "Buy Now!" button below to download the complete manual.



After you pay.

You can download the most perfect and complete manual in the world immediately.

Our support email: ebooklibonline@outlook.com