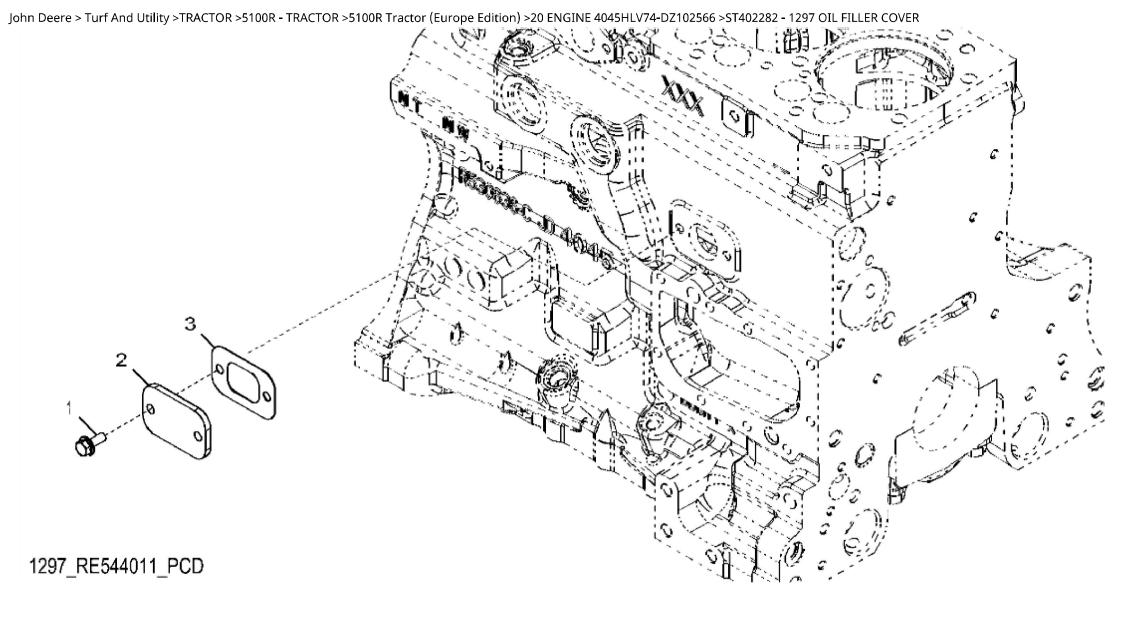

John Deere > Turf And Utility >TRACTOR >5100R - TRACTOR >5100R Tractor (Europe Edition) >20 ENGINE 4045HLV74-DZ102566 >ST402282 - 1297 OIL FILLER COVER

| KEY | PART NO. | PART NAME | QTY | REMARKS                            |  |
|-----|----------|-----------|-----|------------------------------------|--|
| 1   | RE67238  | SCREW     | 2   | (Threads With Pre-Applied Sealant) |  |
| 2   | R116296  | COVER     | 1   |                                    |  |
| 3   | R136495  | GASKET    | 1   |                                    |  |