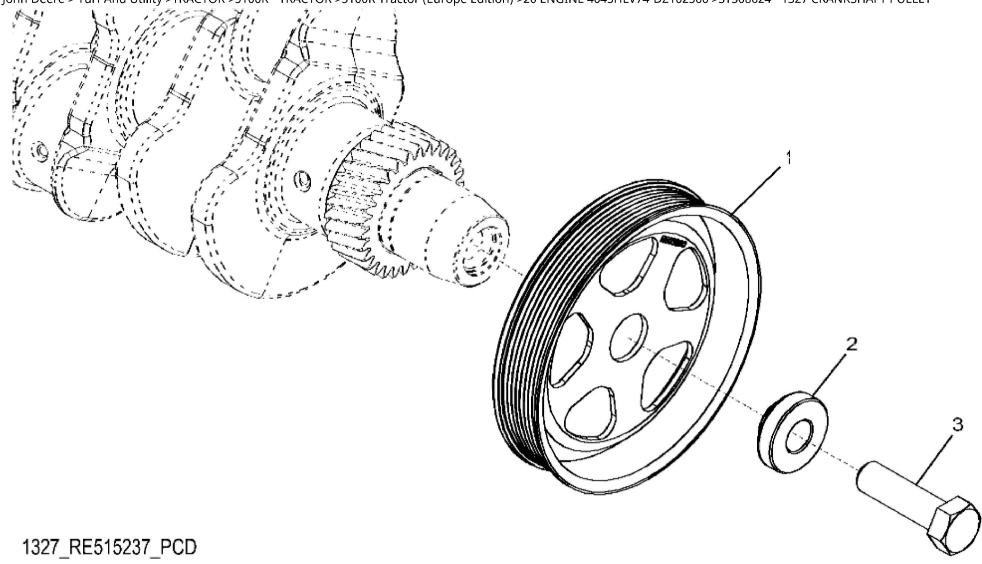

## John Deere > Turf And Utility >TRACTOR >5100R - TRACTOR >5100R Tractor (Europe Edition) >20 ENGINE 4045HLV74-DZ102566 >ST308624 - 1327 CRANKSHAFT PULLEY

| KEY | PART NO. | PART NAME | QTY | REMARKS     |  |
|-----|----------|-----------|-----|-------------|--|
| 1   | R503880  | PULLEY    | 1   | OD = 188 mm |  |
| 2   | R515040  | BUSHING   | 1   | OD = 50 mm  |  |
| 3   | R516648  | CAP SCREW | 1   | M20 X 70    |  |