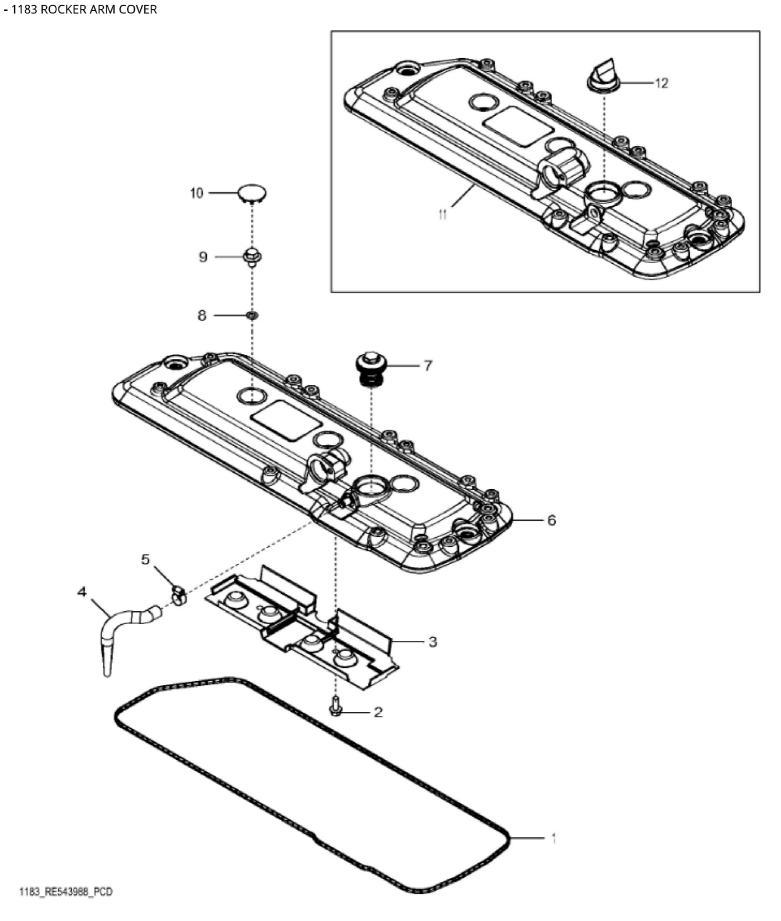

## John Deere > Turf And Utility >TRACTOR >5100R - TRACTOR >5100R Tractor (Europe Edition) >20 ENGINE 4045HLV74-DZ102566 >ST851262 - 1183 ROCKER ARM COVER

| KEY | PART NO. | PART NAME   | QTY | REMARKS                          |  |
|-----|----------|-------------|-----|----------------------------------|--|
| 1   | R524499  | GASKET      | 1   |                                  |  |
| 2   | 19M7775  | SCREW       | 2   | M6 X 16                          |  |
| 3   | R515555  | DEFLECTOR   | 1   |                                  |  |
| 4   | R543296  | HOSE        | 1   |                                  |  |
| 5   | TY22462  | CLAMP       | 1   |                                  |  |
| 6   | RE561710 | VALVE COVER | 1   | MARKED R540192                   |  |
| 7   | RE542918 | VALVE       | 1   | USE WITH RE561710                |  |
| 8   | R123575  | O-RING      | 5   |                                  |  |
| 9   | R521390  | SCREW       | 5   |                                  |  |
| 10  | H23125   | PLUG        | 5   |                                  |  |
| 11  | R529614  | VALVE COVER | 1   | ORDER RE561710                   |  |
| 12  | R532038  | VALVE       | 1   | ORDER RE542918; USE WITH R529614 |  |