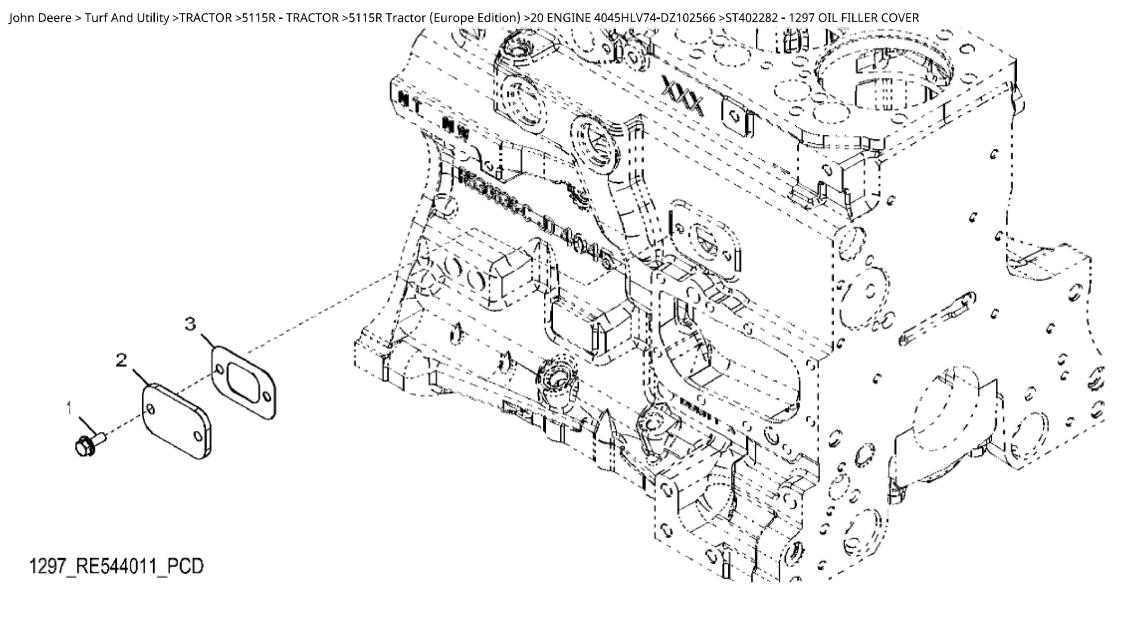

## John Deere > Turf And Utility >TRACTOR >5115R - TRACTOR >5115R Tractor (Europe Edition) >20 ENGINE 4045HLV74-DZ102566 >ST402282 - 1297 OIL FILLER COVER

| KEY | PART NO. | PART NAME | QTY | REMARKS                            |  |
|-----|----------|-----------|-----|------------------------------------|--|
| 1   | RE67238  | SCREW     | 2   | (Threads With Pre-Applied Sealant) |  |
| 2   | R116296  | COVER     | 1   |                                    |  |
| 3   | R136495  | GASKET    | 1   |                                    |  |