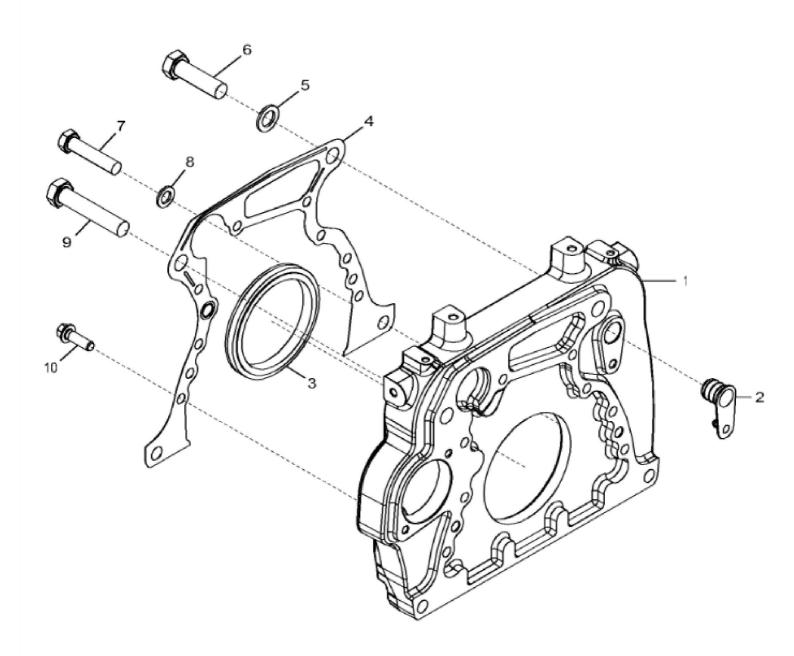

| PART NAME | QTY | REMARKS                            |  |
|-----|----------|-----------|-----|------------------------------------|--|
| 1   | RE67238  | SCREW     | 2   | (Threads With Pre-Applied Sealant) |  |
| 2   | R116296  | COVER     | 1   |                                    |  |
| 3   | R136495  | GASKET    | 1   |                                    |  |



## John Deere > Turf And Utility >TRACTOR >5115R - TRACTOR >5115R Tractor (Europe Edition) >20 ENGINE 4045HLV74-DZ102566 >ST308624 - 1327 CRANKSHAFT PULLEY

| KEY | PART NO. | PART NAME | QTY | REMARKS     |  |
|-----|----------|-----------|-----|-------------|--|
| 1   | R503880  | PULLEY    | 1   | OD = 188 mm |  |
| 2   | R515040  | BUSHING   | 1   | OD = 50 mm  |  |
| 3   | R516648  | CAP SCREW | 1   | M20 X 70    |  |



14BV\_ETN141055\_PCD

Thank you so much for reading. Please click the "Buy Now!" button below to download the complete manual.



After you pay.

You can download the most perfect and complete manual in the world immediately.

Our support email: ebooklibonline@outlook.com