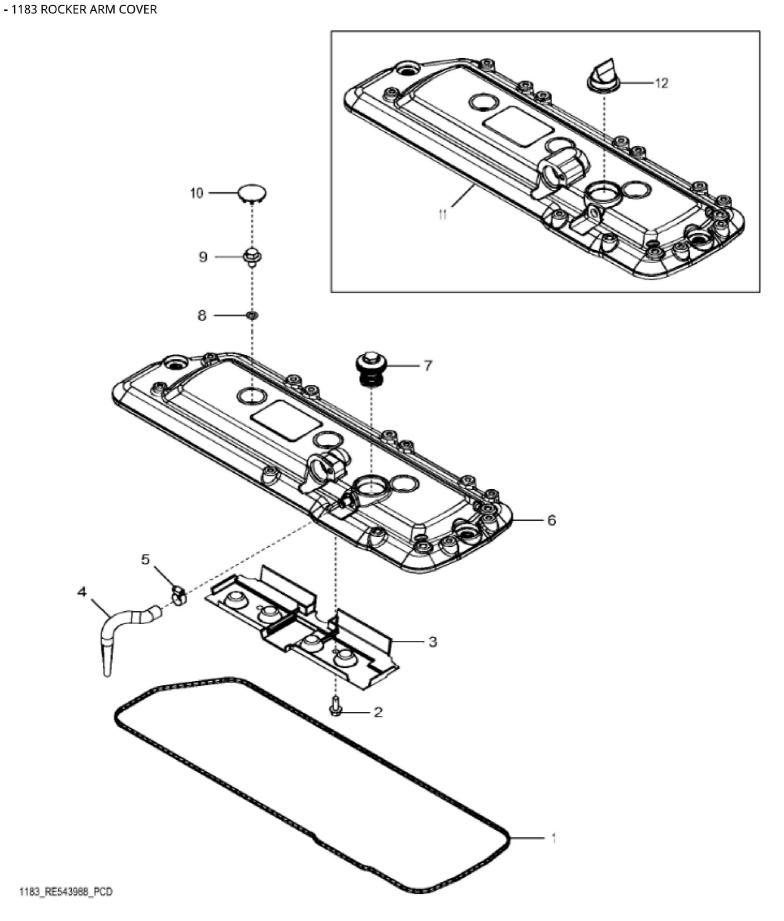

## John Deere > Turf And Utility >TRACTOR >5115R - TRACTOR >5115R Tractor (Europe Edition) >20 ENGINE 4045HLV74-DZ102566 >ST851262 - 1183 ROCKER ARM COVER

| John Beere's Tarry and Starry Total Order on Strick Traceor (Europe Edition) 720 Error to 1571277 T B2 102500 75 105 100 ERR |          |             |     |                                  |  |  |  |  |
|------------------------------------------------------------------------------------------------------------------------------|----------|-------------|-----|----------------------------------|--|--|--|--|
| KEY                                                                                                                          | PART NO. | PART NAME   | QTY | REMARKS                          |  |  |  |  |
| 1                                                                                                                            | R524499  | GASKET      | 1   |                                  |  |  |  |  |
| 2                                                                                                                            | 19M7775  | SCREW       | 2   | M6 X 16                          |  |  |  |  |
| 3                                                                                                                            | R515555  | DEFLECTOR   | 1   |                                  |  |  |  |  |
| 4                                                                                                                            | R543296  | HOSE        | 1   |                                  |  |  |  |  |
| 5                                                                                                                            | TY22462  | CLAMP       | 1   |                                  |  |  |  |  |
| 6                                                                                                                            | RE561710 | VALVE COVER | 1   | MARKED R540192                   |  |  |  |  |
| 7                                                                                                                            | RE542918 | VALVE       | 1   | USE WITH RE561710                |  |  |  |  |
| 8                                                                                                                            | R123575  | O-RING      | 5   |                                  |  |  |  |  |
| 9                                                                                                                            | R521390  | SCREW       | 5   |                                  |  |  |  |  |
| 10                                                                                                                           | H23125   | PLUG        | 5   |                                  |  |  |  |  |
| 11                                                                                                                           | R529614  | VALVE COVER | 1   | ORDER RE561710                   |  |  |  |  |
| 12                                                                                                                           | R532038  | VALVE       | 1   | ORDER RE542918; USE WITH R529614 |  |  |  |  |
|                                                                                                                              |          |             |     |                                  |  |  |  |  |