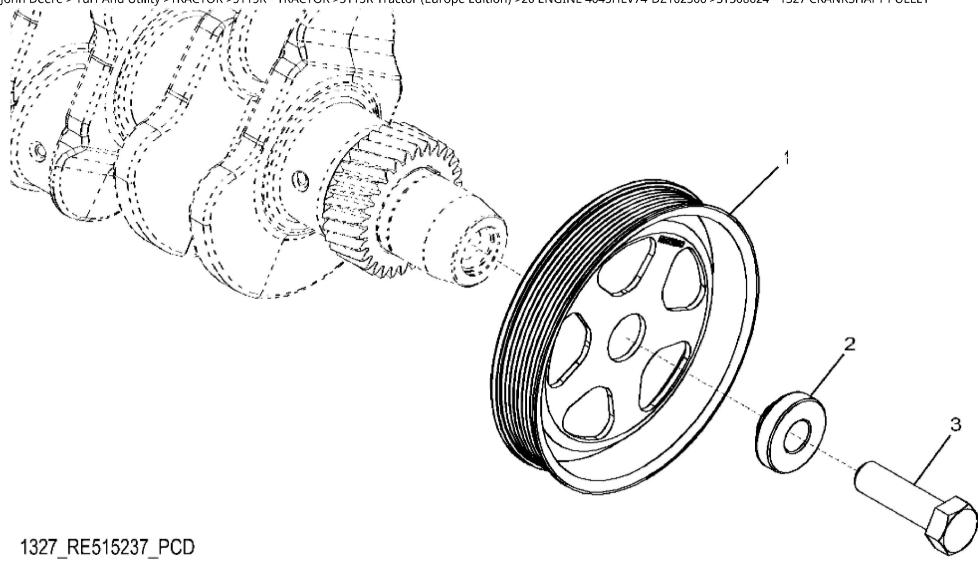

## John Deere > Turf And Utility >TRACTOR >5115R - TRACTOR >5115R Tractor (Europe Edition) >20 ENGINE 4045HLV74-DZ102566 >ST308624 - 1327 CRANKSHAFT PULLEY

| KEY | PART NO. | PART NAME | QTY | REMARKS     |  |
|-----|----------|-----------|-----|-------------|--|
| 1   | R503880  | PULLEY    | 1   | OD = 188 mm |  |
| 2   | R515040  | BUSHING   | 1   | OD = 50 mm  |  |
| 3   | R516648  | CAP SCREW | 1   | M20 X 70    |  |