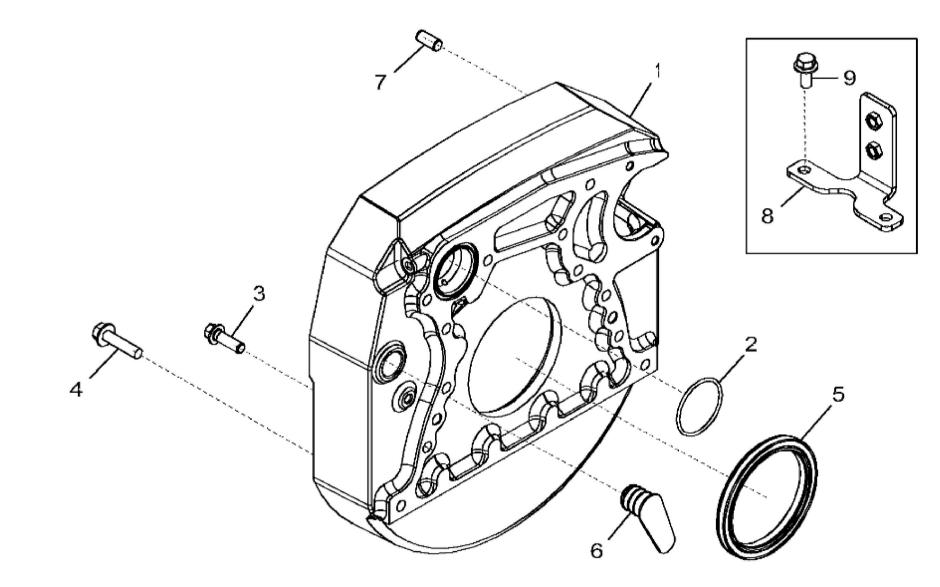

John Deere > Turf And Utility >TRACTOR >6135M - TRACTOR >6135M Tractor (Europe Edition, Engine SN: 4045UXXXXX)(Final Tier 4) >E1 ENGINE 4045HL501-DD22310-ETN124754-ETN131687 >E100 ENGINE 4045HL501-DD22310-ETN124754-ETN131687 4045HL501 >ST572869 - 1447 FLYWHEEL HOUSING