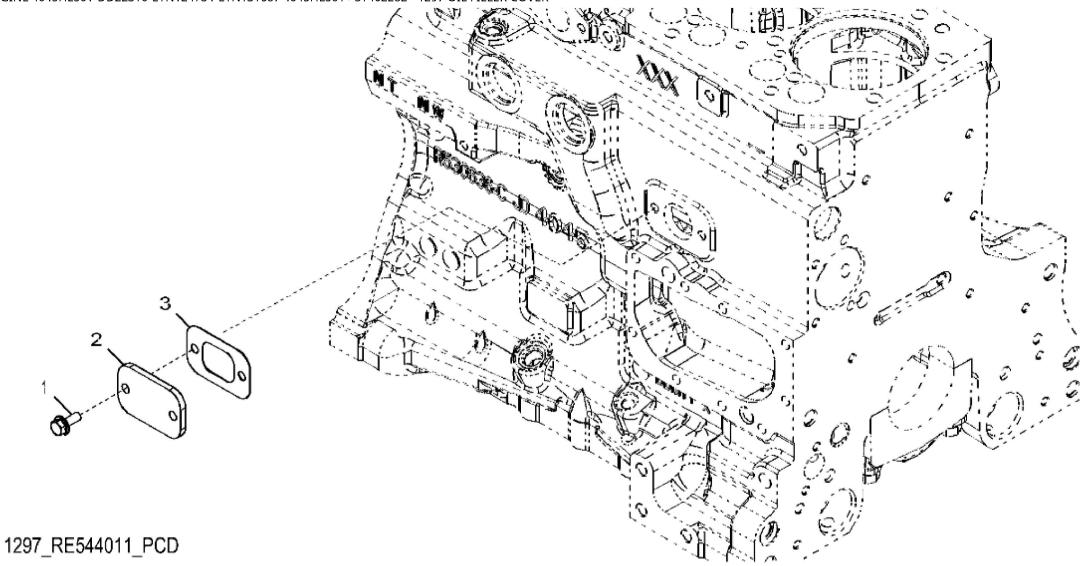

John Deere > Turf And Utility >TRACTOR >6135M - TRACTOR >6135M Tractor (Europe Edition, Engine SN: 4045UXXXXX)(Final Tier 4) >E1 ENGINE 4045HL501-DD22310-ETN124754-ETN131687 >E100 ENGINE 4045HL501-DD22310-ETN124754-ETN131687 4045HL501 >ST402282 - 1297 OIL FILLER COVER

John Deere > Turf And Utility >TRACTOR >6135M - TRACTOR >6135M Tractor (Europe Edition, Engine SN: 4045UXXXXX)(Final Tier 4) >E1 ENGINE 4045HL501-DD22310-ETN124754-ETN131687 +E100 ENGINE 4045HL501-DD22310-ETN124754-ETN131687 +E102282 - 1297 OIL FILLER COVER

| KEY | PART NO. | PART NAME | QTY | REMARKS                            |  |
|-----|----------|-----------|-----|------------------------------------|--|
| 1   | RE67238  | SCREW     | 2   | (Threads With Pre-Applied Sealant) |  |
| 2   | R116296  | COVER     | 1   |                                    |  |
| 3   | R136495  | GASKET    | 1   |                                    |  |