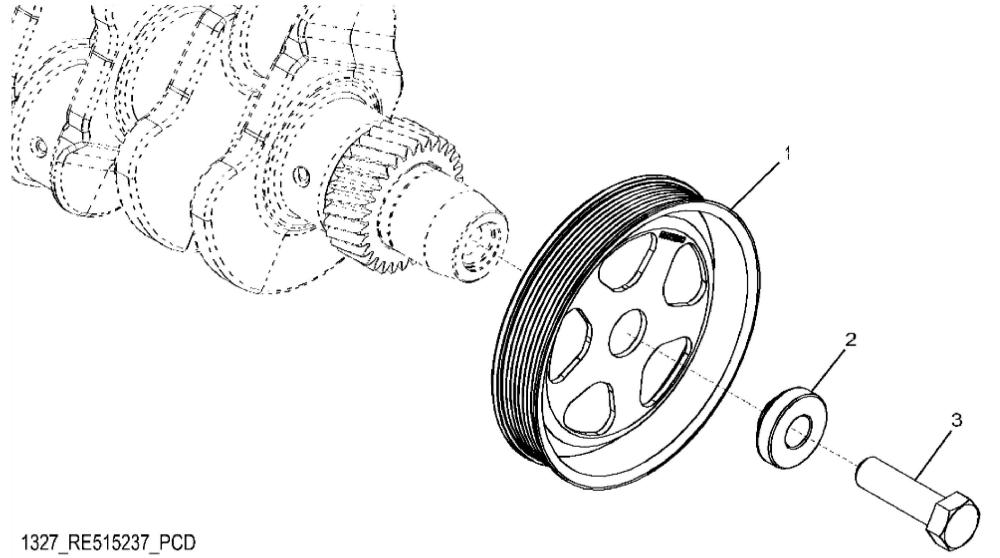

John Deere > Turf And Utility >TRACTOR >6135M - TRACTOR >6135M Tractor (Europe Edition, Engine SN: 4045UXXXXX)(Final Tier 4) >E1 ENGINE 4045HL501-DD22310-ETN124754-ETN131687 >E100 ENGINE 4045HL501-DD22310-ETN124754-ETN131687 4045HL501 >ST308624 - 1327 CRANKSHAFT PULLEY

| KEY | PART NO. | PART NAME | QTY | REMARKS     |  |
|-----|----------|-----------|-----|-------------|--|
| 1   | R503880  | PULLEY    | 1   | OD = 188 mm |  |
| 2   | R515040  | BUSHING   | 1   | OD = 50 mm  |  |
| 3   | R516648  | CAP SCREW | 1   | M20 X 70    |  |