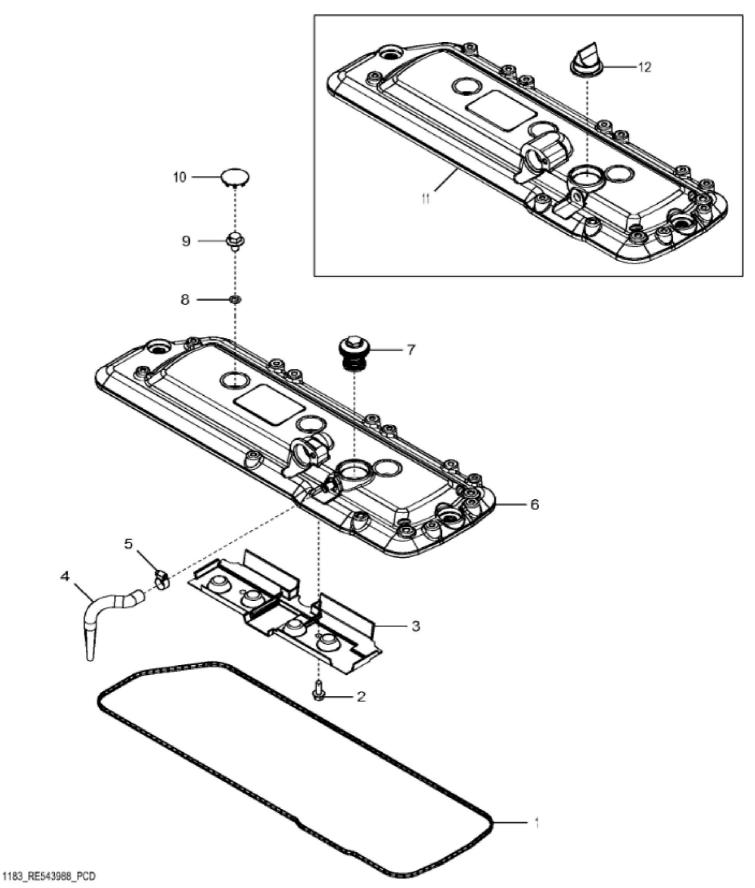

John Deere > Turf And Utility >TRACTOR >6135M - TRACTOR >6135M Tractor (Europe Edition, Engine SN: 4045UXXXXX)(Final Tier 4) >E1 ENGINE 4045HL501-DD22310-ETN124754-ETN131687 >E100 ENGINE 4045HL501-DD22310-ETN124754-ETN131687 4045HL501 >ST400926 -1183 ROCKER ARM COVER

John Deere > Turf And Utility >TRACTOR >6135M - TRACTOR >6135M Tractor (Europe Edition, Engine SN: 4045UXXXXX)(Final Tier 4) >E1 ENGINE 4045HL501-DD22310-ETN124754-ETN131687 >E100 ENGINE 4045HL501-DD22310-ETN124754-ETN131687 4045HL501 >ST400926 - 1183 ROCKER ARM COVER

| KEY | PART NO. | PART NAME   | QTY | REMARKS                          |  |  |  |
|-----|----------|-------------|-----|----------------------------------|--|--|--|
| 1   | R524499  | GASKET      | 1   |                                  |  |  |  |
| 2   | 19M7775  | SCREW       | 2   | M6 X 16                          |  |  |  |
| 3   | R515555  | DEFLECTOR   | 1   |                                  |  |  |  |
| 4   | R543296  | HOSE        | 1   |                                  |  |  |  |
| 5   | TY22462  | CLAMP       | 1   |                                  |  |  |  |
| 6   | RE561710 | VALVE COVER | 1   | MARKED R540192                   |  |  |  |
| 7   | RE542918 | VALVE       | 1   | USE WITH RE561710                |  |  |  |
| 8   | R123575  | O-RING      | 5   |                                  |  |  |  |
| 9   | R521390  | SCREW       | 5   |                                  |  |  |  |
| 10  | H23125   | PLUG        | 5   |                                  |  |  |  |
| 11  | R529614  | VALVE COVER | 1   | ORDER RE561710                   |  |  |  |
| 12  | R532038  | VALVE       | 1   | ORDER RE542918; USE WITH R529614 |  |  |  |
|     |          |             |     |                                  |  |  |  |