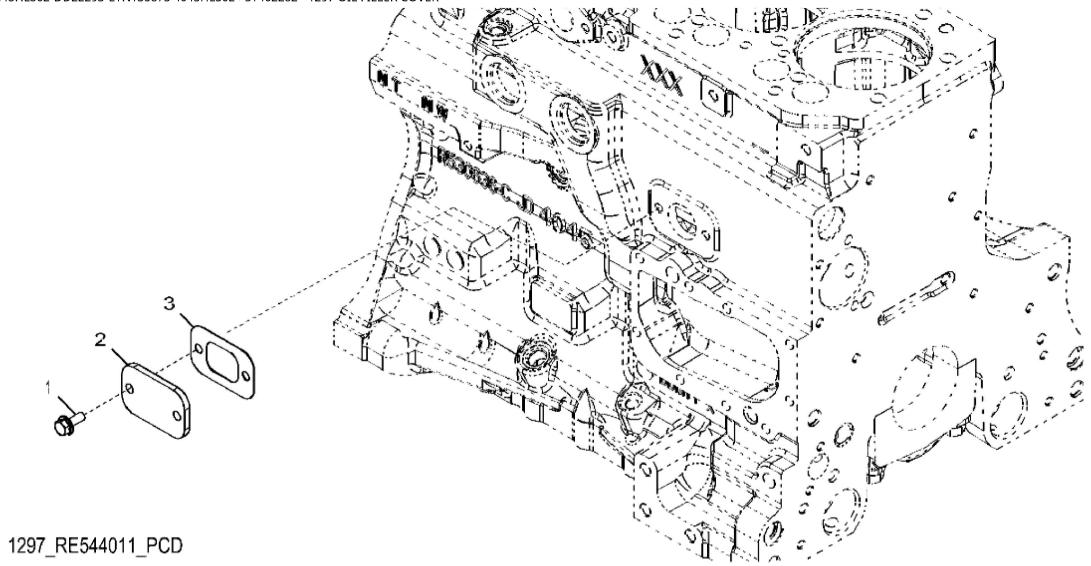

John Deere > Turf And Utility >TRACTOR >6095MC - TRACTOR >6095MC Tractor (Europe Edition, Engine SN: 4045UXXXXXX)(Final Tier 4) >EN ENGINE 4045HL502-DD22293-ETN135873 >EN00 ENGINE 4045HL502-DD22293-ETN135873 4045HL502 >ST402282 - 1297 OIL FILLER COVER

| KEY | PART NO. | PART NAME | QTY | REMARKS                            |  |
|-----|----------|-----------|-----|------------------------------------|--|
| 1   | RE67238  | SCREW     | 2   | (Threads With Pre-Applied Sealant) |  |
| 2   | R116296  | COVER     | 1   |                                    |  |
| 3   | R136495  | GASKET    | 1   |                                    |  |