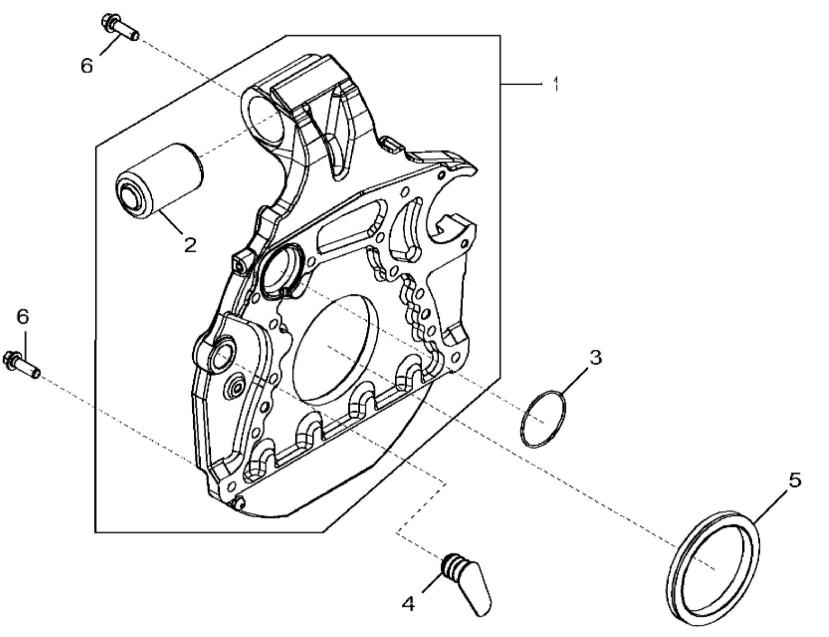

John Deere > Turf And Utility >TRACTOR >6095MC - TRACTOR >6095MC Tractor (Europe Edition, Engine SN: 4045UXXXXXX)(Final Tier 4) >EN ENGINE 4045HL502-DD22293-ETN135873 >EN00 ENGINE 4045HL502-DD22293-ETN135873 4045HL502 >ST572875 - 1448 FLYWHEEL HOUSING