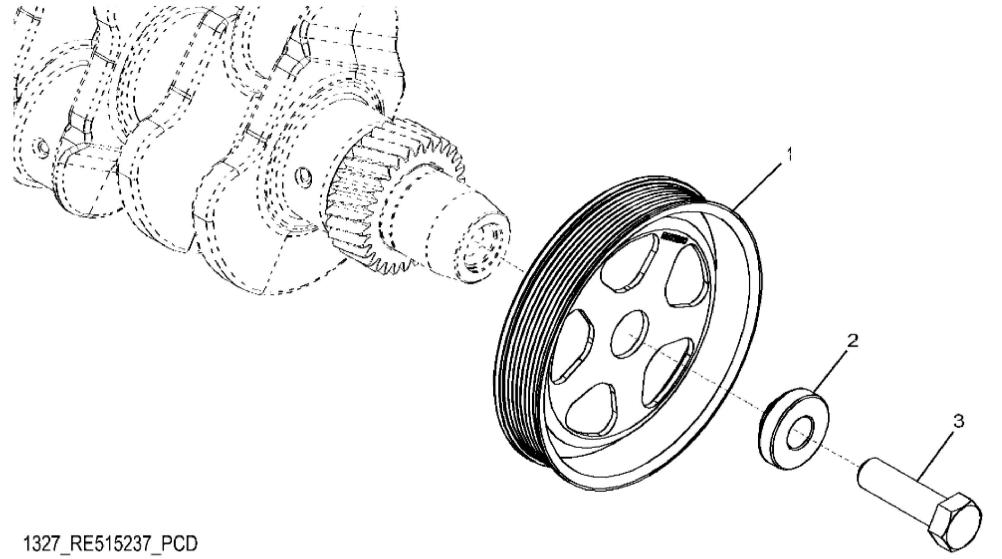

John Deere > Turf And Utility >TRACTOR >6095MC - TRACTOR >6095MC Tractor (Europe Edition, Engine SN: 4045UXXXXX)(Final Tier 4) >EN ENGINE 4045HL502-DD22293-ETN135873 >EN00 ENGINE 4045HL502-DD22293-ETN135873 4045HL502 >ST308624 - 1327 CRANKSHAFT PULLEY

John Deere > Turf And Utility >TRACTOR >6095MC - TRACTOR >6095MC Tractor (Europe Edition, Engine SN: 4045UXXXXXX)(Final Tier 4) >EN ENGINE 4045HL502-DD22293-ETN135873 >EN00 ENGINE 4045HL502-DD22293-ETN135873 4045HL502 >ST308624 - 1327 CRANKSHAFT PULLEY

| KEY | PART NO. | PART NAME | QTY | REMARKS     |  |
|-----|----------|-----------|-----|-------------|--|
| 1   | R503880  | PULLEY    | 1   | OD = 188 mm |  |
| 2   | R515040  | BUSHING   | 1   | OD = 50 mm  |  |
| 3   | R516648  | CAP SCREW | 1   | M20 X 70    |  |