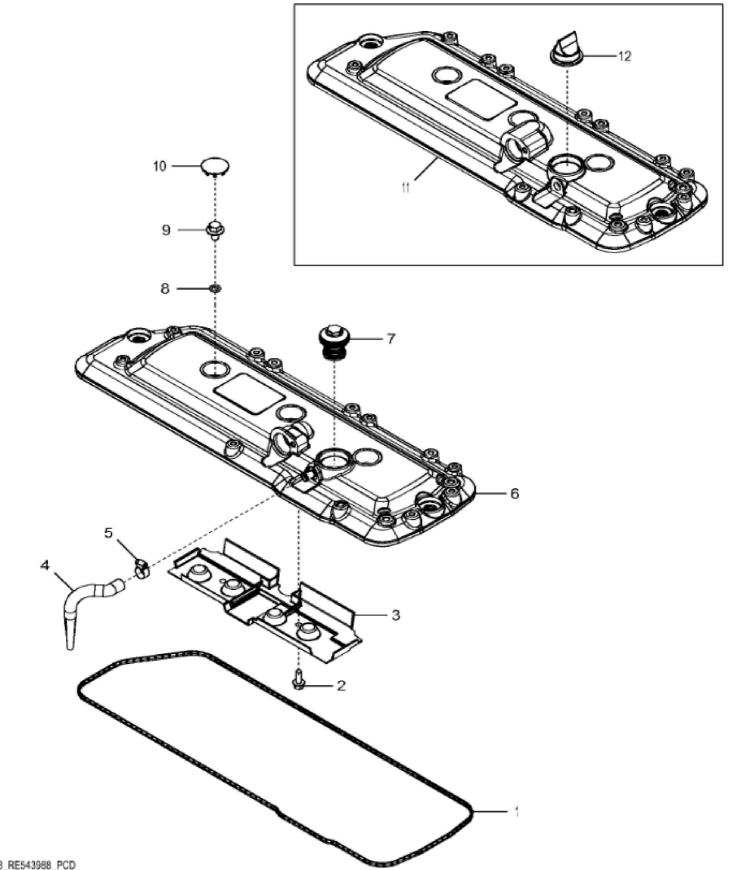

John Deere > Turf And Utility >TRACTOR >6095MC - TRACTOR >6095MC Tractor (Europe Edition, Engine SN: 4045UXXXXX)(Final Tier 4) >EN ENGINE 4045HL502-DD22293-ETN135873 >EN00 ENGINE 4045HL502-DD22293-ETN135873 4045HL502 >ST400926 - 1183 ROCKER ARM COVER

1183\_RE543988\_PCD

John Deere > Turf And Utility >TRACTOR >6095MC - TRACTOR >6095MC Tractor (Europe Edition, Engine SN: 4045UXXXXXX)(Final Tier 4) >EN ENGINE 4045HL502-DD22293-ETN135873 >EN00 ENGINE 4045HL502-DD22293-ETN135873 4045HL502 >ST400926 - 1183 ROCKER ARM COVER

| PART NO. | PART NAME                                                                                                              | QTY                                                                                                                                     | REMARKS                                                                                                                                                                                          |                                                                                                                                                                                                               |
|----------|------------------------------------------------------------------------------------------------------------------------|-----------------------------------------------------------------------------------------------------------------------------------------|--------------------------------------------------------------------------------------------------------------------------------------------------------------------------------------------------|---------------------------------------------------------------------------------------------------------------------------------------------------------------------------------------------------------------|
| R524499  | GASKET                                                                                                                 | 1                                                                                                                                       |                                                                                                                                                                                                  |                                                                                                                                                                                                               |
| 19M7775  | SCREW                                                                                                                  | 2                                                                                                                                       | M6 X 16                                                                                                                                                                                          |                                                                                                                                                                                                               |
| R515555  | DEFLECTOR                                                                                                              | 1                                                                                                                                       |                                                                                                                                                                                                  |                                                                                                                                                                                                               |
| R543296  | HOSE                                                                                                                   | 1                                                                                                                                       |                                                                                                                                                                                                  |                                                                                                                                                                                                               |
| TY22462  | CLAMP                                                                                                                  | 1                                                                                                                                       |                                                                                                                                                                                                  |                                                                                                                                                                                                               |
| RE561710 | VALVE COVER                                                                                                            | 1                                                                                                                                       | MARKED R540192                                                                                                                                                                                   |                                                                                                                                                                                                               |
| RE542918 | VALVE                                                                                                                  | 1                                                                                                                                       | USE WITH RE561710                                                                                                                                                                                |                                                                                                                                                                                                               |
| R123575  | O-RING                                                                                                                 | 5                                                                                                                                       |                                                                                                                                                                                                  |                                                                                                                                                                                                               |
| R521390  | SCREW                                                                                                                  | 5                                                                                                                                       |                                                                                                                                                                                                  |                                                                                                                                                                                                               |
| H23125   | PLUG                                                                                                                   | 5                                                                                                                                       |                                                                                                                                                                                                  |                                                                                                                                                                                                               |
| R529614  | VALVE COVER                                                                                                            | 1                                                                                                                                       | ORDER RE561710                                                                                                                                                                                   |                                                                                                                                                                                                               |
| R532038  | VALVE                                                                                                                  | 1                                                                                                                                       | ORDER RE542918; USE WITH R529614                                                                                                                                                                 |                                                                                                                                                                                                               |
|          | R524499<br>19M7775<br>R515555<br>R543296<br>TY22462<br>RE561710<br>RE542918<br>R123575<br>R521390<br>H23125<br>R529614 | R524499GASKET19M7775SCREWR515555DEFLECTORR543296HOSETY22462CLAMPR561710VALVE COVERR542918O-RINGR521390SCREWH23125PLUGR529614VALVE COVER | R524499 GASKET 1   19M7775 SCREW 2   R515555 DEFLECTOR 1   R543296 HOSE 1   TY22462 CLAMP 1   RE561710 VALVE COVER 1   R123575 O-RING 1   R521390 SCREW 5   H23125 PLUG 5   R529614 VALVECOVER 1 | R524499GASKET1119M7775SCREW2M6 X 16R51555DEFLECTOR1R543296HOSE1TY22462CLAMP1RE561710VALVE COVER1MARKED R540192R542918VALVE1USE WITH RE561710R52375O-RING5R521390SCREW5H23125PLIG5R52914WLE COVER1MCE RE561710 |