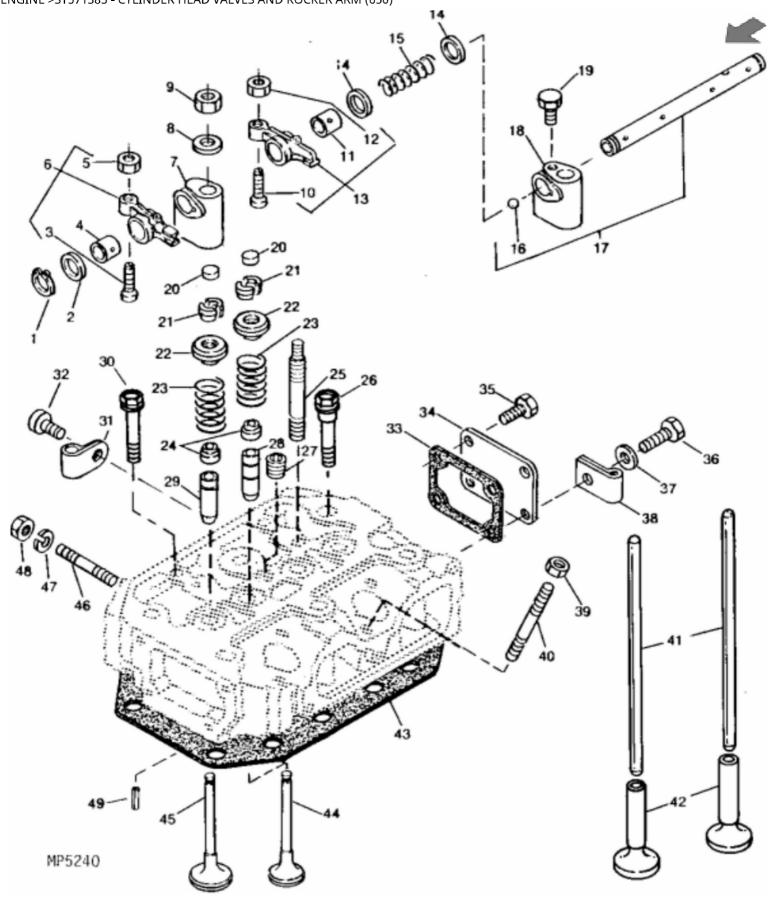

John Deere > Turf And Utility >TRACTOR, COMPACT UTILITY >750 - TRACTOR, COMPACT UTILITY >650 and 750 Compact Utility Tractors >20 ENGINE >ST571385 - CYLINDER HEAD VALVES AND ROCKER ARM (650)

| KEY | PART NO. | PART NAME        | QTY | Engine Serial<br>No. | REMARKS                        |  |
|-----|----------|------------------|-----|----------------------|--------------------------------|--|
| 1   | CH15441  | RETAINER         | 2   |                      |                                |  |
| 2   | CH15427  | WASHER           | 4   |                      |                                |  |
| 3   | CH15421  | SCREW            | 2   |                      | (NLA)                          |  |
| 4   | CH15438  | BUSHING          | 2   |                      |                                |  |
| 5   | 14M7273  | NUT              | 2   |                      | M8                             |  |
| 6   | CH15614  | ROCKER ARM       | 2   |                      |                                |  |
| 7   | CH15425  | SUPPORT          | 1   |                      |                                |  |
| 8   | 24M7028  | WASHER           | 2   |                      | 10.500 X 20 X 2 mm             |  |
| 9   | CH12404  | NUT              | 2   |                      | M10                            |  |
| 10  | CH15421  | SCREW            | 2   |                      | (NLA)                          |  |
| 11  | CH15438  | BUSHING          | 2   |                      |                                |  |
| 12  | 14M7273  | NUT              | 2   |                      | M8                             |  |
| 13  | CH15613  | ROCKER ARM       | 2   |                      |                                |  |
| 14  | CH15427  | WASHER           | 4   |                      |                                |  |
| 15  | CH15426  | SPRING           | 1   |                      |                                |  |
| 16  | H836R    | BALL             | 2   |                      | 11/32"                         |  |
| 17  | CH15422  | ROCKER ARM SHAFT | 1   |                      |                                |  |
| 18  | CH15424  | SUPPORT          | 1   |                      |                                |  |
| 19  | CH15444  | SCREW            | 1   |                      | M8 X 10, (NLA)                 |  |
| 20  | CH12585  | CAP              | 4   |                      |                                |  |
| 21  | AM100828 | RETAINER KIT     | 2   |                      | (SUB FOR (4) CH10054)          |  |
| 22  | CH15420  | HOLDER           | 4   |                      |                                |  |
| 23  | CH15417  | SPRING           | 4   |                      |                                |  |
| 24  | CH10346  | SEAL             | 4   |                      | (SUB FOR CH15432)              |  |
| 25  | CH15433  | STUD             | 2   |                      |                                |  |
| 26  | CH15367  | BOLT             | 4   |                      | M12 X 89                       |  |
| 27  | 15H666   | PIPE PLUG        | 1   |                      | 3/8"                           |  |
| 28  | CH16041  | GUIDE            | 2   |                      | (SUB FOR CH15418)              |  |
| 29  | CH16042  | GUIDE            | 2   |                      | (SUB FOR CH15419)              |  |
| 30  | CH15369  | BOLT             | 2   | XXXXXX               | M8 X 77, NLA(USE WITH CH15884) |  |
| 30  | CH16660  | BOLT             | 2   | XXXXXX               | M8 X 88, (USE WITH CH16654)    |  |
| 31  | CH15410  | RETAINER         | 1   |                      |                                |  |
| 32  | CH10624  | SCREW            | 1   |                      | M8 X 10, (NLA)                 |  |

| PART NO. | PART NAME                                                                                                                        |                                                                                                                                                                                                                                                                                                                                                                                                                                                                                                                                                                      |                                                                                                                                                                                                                                                                                                                                                                                                                                                                                                                                                                                                                                         | REMARKS                                                                                                                                                                                                                                                                                                                                                                                                                                                                                                                                                                                                                                                                                                                                                                                                                                                                                                                                                                                                                                                                       |  |  |  |  |  |
|----------|----------------------------------------------------------------------------------------------------------------------------------|----------------------------------------------------------------------------------------------------------------------------------------------------------------------------------------------------------------------------------------------------------------------------------------------------------------------------------------------------------------------------------------------------------------------------------------------------------------------------------------------------------------------------------------------------------------------|-----------------------------------------------------------------------------------------------------------------------------------------------------------------------------------------------------------------------------------------------------------------------------------------------------------------------------------------------------------------------------------------------------------------------------------------------------------------------------------------------------------------------------------------------------------------------------------------------------------------------------------------|-------------------------------------------------------------------------------------------------------------------------------------------------------------------------------------------------------------------------------------------------------------------------------------------------------------------------------------------------------------------------------------------------------------------------------------------------------------------------------------------------------------------------------------------------------------------------------------------------------------------------------------------------------------------------------------------------------------------------------------------------------------------------------------------------------------------------------------------------------------------------------------------------------------------------------------------------------------------------------------------------------------------------------------------------------------------------------|--|--|--|--|--|
| M810468  | GASKET                                                                                                                           | 1                                                                                                                                                                                                                                                                                                                                                                                                                                                                                                                                                                    |                                                                                                                                                                                                                                                                                                                                                                                                                                                                                                                                                                                                                                         | (SUB FOR CH15440)                                                                                                                                                                                                                                                                                                                                                                                                                                                                                                                                                                                                                                                                                                                                                                                                                                                                                                                                                                                                                                                             |  |  |  |  |  |
| CH15439  | COVER                                                                                                                            | 1                                                                                                                                                                                                                                                                                                                                                                                                                                                                                                                                                                    |                                                                                                                                                                                                                                                                                                                                                                                                                                                                                                                                                                                                                                         |                                                                                                                                                                                                                                                                                                                                                                                                                                                                                                                                                                                                                                                                                                                                                                                                                                                                                                                                                                                                                                                                               |  |  |  |  |  |
| 19M7964  | CAP SCREW                                                                                                                        | 3                                                                                                                                                                                                                                                                                                                                                                                                                                                                                                                                                                    |                                                                                                                                                                                                                                                                                                                                                                                                                                                                                                                                                                                                                                         | M8 X 12, (HEAD MARKED)                                                                                                                                                                                                                                                                                                                                                                                                                                                                                                                                                                                                                                                                                                                                                                                                                                                                                                                                                                                                                                                        |  |  |  |  |  |
| CH11601  | BOLT                                                                                                                             | 1                                                                                                                                                                                                                                                                                                                                                                                                                                                                                                                                                                    |                                                                                                                                                                                                                                                                                                                                                                                                                                                                                                                                                                                                                                         | M8 X 14                                                                                                                                                                                                                                                                                                                                                                                                                                                                                                                                                                                                                                                                                                                                                                                                                                                                                                                                                                                                                                                                       |  |  |  |  |  |
| 24M7055  | WASHER                                                                                                                           | 1                                                                                                                                                                                                                                                                                                                                                                                                                                                                                                                                                                    |                                                                                                                                                                                                                                                                                                                                                                                                                                                                                                                                                                                                                                         | 8.400 X 16 X 1.600 mm                                                                                                                                                                                                                                                                                                                                                                                                                                                                                                                                                                                                                                                                                                                                                                                                                                                                                                                                                                                                                                                         |  |  |  |  |  |
| CH10419  | CLAMP                                                                                                                            | 1                                                                                                                                                                                                                                                                                                                                                                                                                                                                                                                                                                    |                                                                                                                                                                                                                                                                                                                                                                                                                                                                                                                                                                                                                                         |                                                                                                                                                                                                                                                                                                                                                                                                                                                                                                                                                                                                                                                                                                                                                                                                                                                                                                                                                                                                                                                                               |  |  |  |  |  |
| 14M7273  | NUT                                                                                                                              | 4                                                                                                                                                                                                                                                                                                                                                                                                                                                                                                                                                                    |                                                                                                                                                                                                                                                                                                                                                                                                                                                                                                                                                                                                                                         | M8                                                                                                                                                                                                                                                                                                                                                                                                                                                                                                                                                                                                                                                                                                                                                                                                                                                                                                                                                                                                                                                                            |  |  |  |  |  |
| CH15443  | STUD                                                                                                                             | 4                                                                                                                                                                                                                                                                                                                                                                                                                                                                                                                                                                    |                                                                                                                                                                                                                                                                                                                                                                                                                                                                                                                                                                                                                                         | M8 X 70                                                                                                                                                                                                                                                                                                                                                                                                                                                                                                                                                                                                                                                                                                                                                                                                                                                                                                                                                                                                                                                                       |  |  |  |  |  |
| CH15918  | PUSH ROD                                                                                                                         | 4                                                                                                                                                                                                                                                                                                                                                                                                                                                                                                                                                                    |                                                                                                                                                                                                                                                                                                                                                                                                                                                                                                                                                                                                                                         |                                                                                                                                                                                                                                                                                                                                                                                                                                                                                                                                                                                                                                                                                                                                                                                                                                                                                                                                                                                                                                                                               |  |  |  |  |  |
| CH15466  | TAPPET                                                                                                                           | 4                                                                                                                                                                                                                                                                                                                                                                                                                                                                                                                                                                    |                                                                                                                                                                                                                                                                                                                                                                                                                                                                                                                                                                                                                                         | NLA                                                                                                                                                                                                                                                                                                                                                                                                                                                                                                                                                                                                                                                                                                                                                                                                                                                                                                                                                                                                                                                                           |  |  |  |  |  |
| MIU10631 | ENGINE CYLINDER HEAD GASKET                                                                                                      | 1                                                                                                                                                                                                                                                                                                                                                                                                                                                                                                                                                                    |                                                                                                                                                                                                                                                                                                                                                                                                                                                                                                                                                                                                                                         | (SUB FOR CH15371 OR M802217)                                                                                                                                                                                                                                                                                                                                                                                                                                                                                                                                                                                                                                                                                                                                                                                                                                                                                                                                                                                                                                                  |  |  |  |  |  |
| CH15415  | INTAKE VALVE                                                                                                                     | 2                                                                                                                                                                                                                                                                                                                                                                                                                                                                                                                                                                    |                                                                                                                                                                                                                                                                                                                                                                                                                                                                                                                                                                                                                                         |                                                                                                                                                                                                                                                                                                                                                                                                                                                                                                                                                                                                                                                                                                                                                                                                                                                                                                                                                                                                                                                                               |  |  |  |  |  |
| CH15416  | EXHAUST VALVE                                                                                                                    | 2                                                                                                                                                                                                                                                                                                                                                                                                                                                                                                                                                                    |                                                                                                                                                                                                                                                                                                                                                                                                                                                                                                                                                                                                                                         |                                                                                                                                                                                                                                                                                                                                                                                                                                                                                                                                                                                                                                                                                                                                                                                                                                                                                                                                                                                                                                                                               |  |  |  |  |  |
| CH15442  | STUD                                                                                                                             | 2                                                                                                                                                                                                                                                                                                                                                                                                                                                                                                                                                                    |                                                                                                                                                                                                                                                                                                                                                                                                                                                                                                                                                                                                                                         | M8 X 70                                                                                                                                                                                                                                                                                                                                                                                                                                                                                                                                                                                                                                                                                                                                                                                                                                                                                                                                                                                                                                                                       |  |  |  |  |  |
| 12M7065  | LOCK WASHER                                                                                                                      | 2                                                                                                                                                                                                                                                                                                                                                                                                                                                                                                                                                                    |                                                                                                                                                                                                                                                                                                                                                                                                                                                                                                                                                                                                                                         | 8 mm                                                                                                                                                                                                                                                                                                                                                                                                                                                                                                                                                                                                                                                                                                                                                                                                                                                                                                                                                                                                                                                                          |  |  |  |  |  |
| 14M7273  | NUT                                                                                                                              | 2                                                                                                                                                                                                                                                                                                                                                                                                                                                                                                                                                                    |                                                                                                                                                                                                                                                                                                                                                                                                                                                                                                                                                                                                                                         | M8                                                                                                                                                                                                                                                                                                                                                                                                                                                                                                                                                                                                                                                                                                                                                                                                                                                                                                                                                                                                                                                                            |  |  |  |  |  |
| CH18079  | SPRING PIN                                                                                                                       | 2                                                                                                                                                                                                                                                                                                                                                                                                                                                                                                                                                                    | 008857                                                                                                                                                                                                                                                                                                                                                                                                                                                                                                                                                                                                                                  |                                                                                                                                                                                                                                                                                                                                                                                                                                                                                                                                                                                                                                                                                                                                                                                                                                                                                                                                                                                                                                                                               |  |  |  |  |  |
|          | M810468 CH15439 19M7964 CH11601 24M7055 CH10419 14M7273 CH15443 CH15918 CH15466 MIU10631 CH15415 CH15416 CH15442 12M7065 14M7273 | M810468         GASKET           CH15439         COVER           19M7964         CAP SCREW           CH11601         BOLT           24M7055         WASHER           CH10419         CLAMP           14M7273         NUT           CH15443         STUD           CH15918         PUSH ROD           CH15466         TAPPET           MIU10631         ENGINE CYLINDER HEAD GASKET           CH15415         INTAKE VALVE           CH15416         EXHAUST VALVE           CH15442         STUD           12M7065         LOCK WASHER           14M7273         NUT | M810468       GASKET       1         CH15439       COVER       1         19M7964       CAP SCREW       3         CH11601       BOLT       1         24M7055       WASHER       1         CH10419       CLAMP       1         14M7273       NUT       4         CH15443       STUD       4         CH15918       PUSH ROD       4         CH15466       TAPPET       4         MIU10631       ENGINE CYLINDER HEAD GASKET       1         CH15415       INTAKE VALVE       2         CH15416       EXHAUST VALVE       2         CH15442       STUD       2         12M77065       LOCK WASHER       2         14M7273       NUT       2 | M810468         GASKET         1         COMER           CH15439         COVER         1         -           19M7964         CAP SCREW         3         -           CH11601         BOLT         1         -           24M7055         WASHER         1         -           CH10419         CLAMP         1         -           14M7273         NUT         4         -           CH15443         STUD         4         -           CH15918         PUSH ROD         4         -           CH15466         TAPPET         4         -           MIU10631         ENGINE CYLINDER HEAD GASKET         1         -           CH15415         INTAKE VALVE         2         -           CH15416         EXHAUST VALVE         2         -           CH15442         STUD         2         -           CH15445         CNUT         -         - <tr< td=""></tr<> |  |  |  |  |  |