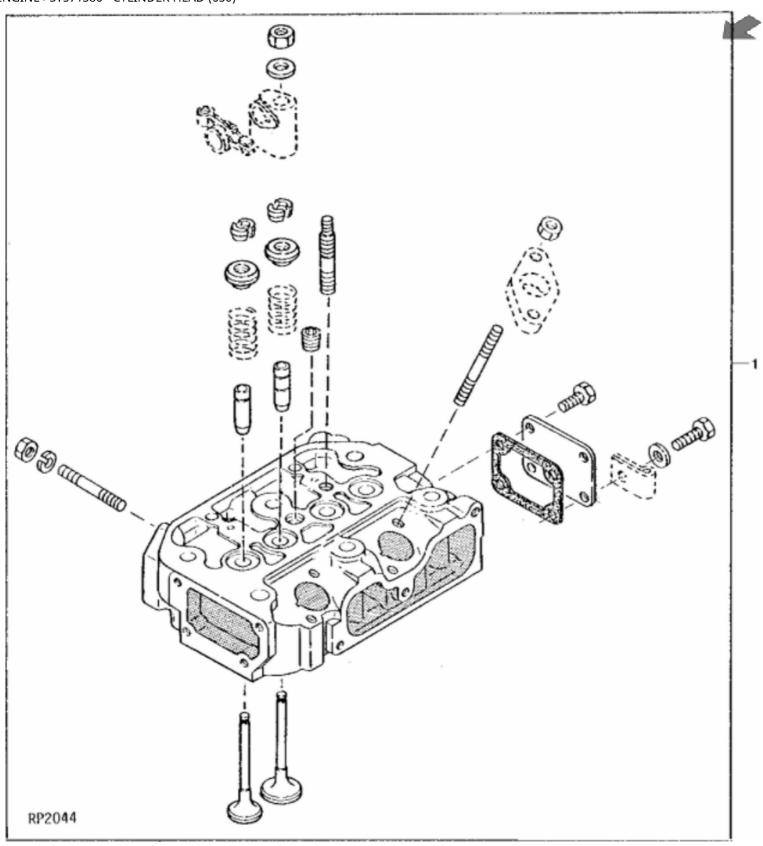

John Deere > Turf And Utility >TRACTOR, COMPACT UTILITY >750 - TRACTOR, COMPACT UTILITY >650 and 750 Compact Utility Tractors >20 ENGINE >ST571386 - CYLINDER HEAD (650)

John Deere > Turf And Utility >TRACTOR, COMPACT UTILITY >750 - TRACTOR, COMPACT UTILITY >650 and 750 Compact Utility Tractors >20 ENGINE >ST571386 - CYLINDER HEAD (650)

| KEY | PART NO. | PART NAME     | QTY | REMARKS |  |
|-----|----------|---------------|-----|---------|--|
| 1   | CH15615  | CYLINDER HEAD | 1   | (NLA)   |  |

Thank you so much for reading. Please click the "Buy Now!" button below to download the complete manual.