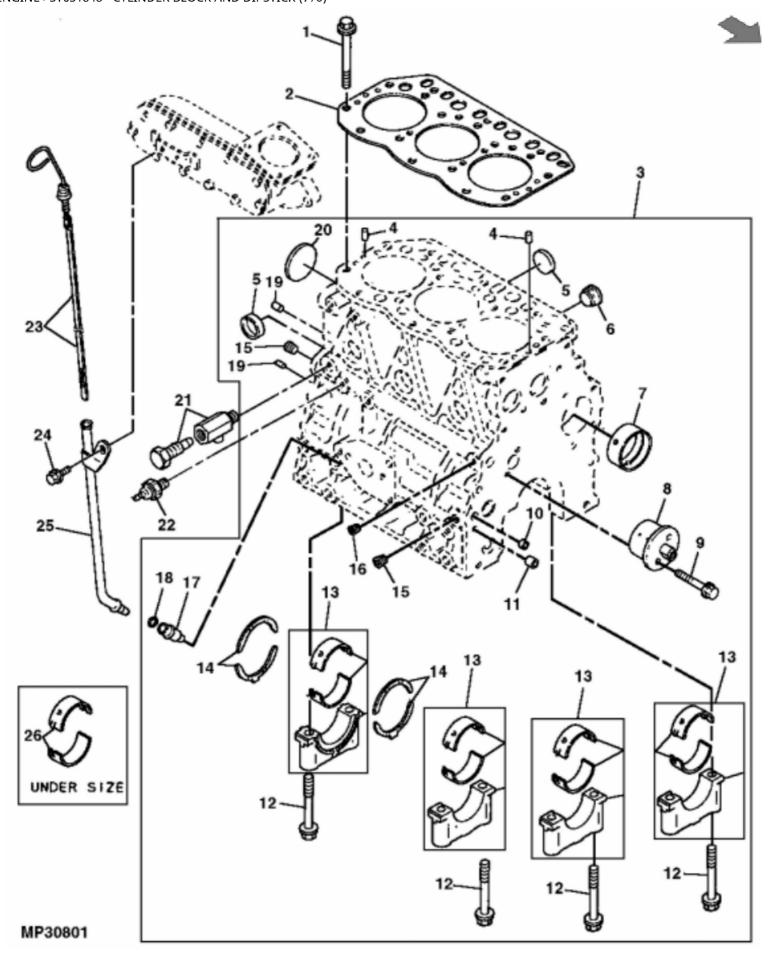

## John Deere > Turf And Utility > TRACTOR, COMPACT UTILITY > 770 - TRACTOR, COMPACT UTILITY > 670 and 770 Compact Utility Tractor > 20 ENGINE > ST631848 - CYLINDER BLOCK AND DIPSTICK (770)

| John Deere | John Deere > Turf And Utility > TRACTOR, COMPACT UTILITY >770 - TRACTOR, COMPACT UTILITY >670 and 770 Compact Utility Tractor >20 ENGINE > \$1631848 - CYLINDER BLOCK AND DIPSTICK (770) |                             |     |                                               |  |  |  |  |
|------------|------------------------------------------------------------------------------------------------------------------------------------------------------------------------------------------|-----------------------------|-----|-----------------------------------------------|--|--|--|--|
| KEY        | PART NO.                                                                                                                                                                                 | PART NAME                   | QTY | REMARKS                                       |  |  |  |  |
| 1          | M801186                                                                                                                                                                                  | BOLT                        | 14  |                                               |  |  |  |  |
| 2          | M805831                                                                                                                                                                                  | ENGINE CYLINDER HEAD GASKET | 1   | (SUB FOR M802268)                             |  |  |  |  |
| 3          | MIA882671                                                                                                                                                                                | SHORT BLOCK ASSEMBLY        | 1   | SUB FOR AM876351                              |  |  |  |  |
| 4          | CH18079                                                                                                                                                                                  | SPRING PIN                  | 2   |                                               |  |  |  |  |
| 5          | 30M7023                                                                                                                                                                                  | PLUG                        | 6   | (30)                                          |  |  |  |  |
| 6          | 15H562                                                                                                                                                                                   | PIPE PLUG                   | 1   | 1"                                            |  |  |  |  |
| 7          | M800977                                                                                                                                                                                  | BUSHING                     | 1   |                                               |  |  |  |  |
| 8          | M800978                                                                                                                                                                                  | SHAFT                       | 1   |                                               |  |  |  |  |
| 9          | CH19101                                                                                                                                                                                  | BOLT                        | 2   |                                               |  |  |  |  |
| 10         | M87801                                                                                                                                                                                   | PLUG                        | 2   |                                               |  |  |  |  |
| 11         | M800974                                                                                                                                                                                  | PIPE                        | 2   |                                               |  |  |  |  |
| 12         | M801189                                                                                                                                                                                  | BOLT                        | 8   |                                               |  |  |  |  |
| 13         | AM875371                                                                                                                                                                                 | BEARING KIT                 | 4   | MAIN                                          |  |  |  |  |
| 14         | MIA880555                                                                                                                                                                                | BEARING                     | 2   | THRUST, (SUB FOR AM875373)                    |  |  |  |  |
| 15         | CH10335                                                                                                                                                                                  | PLUG                        | 3   |                                               |  |  |  |  |
| 16         | 15H558                                                                                                                                                                                   | PIPE PLUG                   | 1   | 1/8", (SUB FOR CH13504)                       |  |  |  |  |
| 17         | M89143                                                                                                                                                                                   | GUIDE                       | 1   |                                               |  |  |  |  |
| 18         | CH10571                                                                                                                                                                                  | PACKING                     | 1   |                                               |  |  |  |  |
| 19         | M802255                                                                                                                                                                                  | PIN                         | 4   |                                               |  |  |  |  |
| 20         | M806840                                                                                                                                                                                  | PLUG                        | 1   | (SUB FOR M800973)                             |  |  |  |  |
| 21         | AM100800                                                                                                                                                                                 | DRAIN VALVE                 | 1   |                                               |  |  |  |  |
| 22         | M809526                                                                                                                                                                                  | SWITCH                      | 1   | OIL PRESSURE, (SUB FOR CH15500)               |  |  |  |  |
| 23         | M802621                                                                                                                                                                                  | DIPSTICK                    | 1   |                                               |  |  |  |  |
| 24         | 19M7864                                                                                                                                                                                  | SCREW                       | 1   | M8 X 12                                       |  |  |  |  |
| 25         | M802620                                                                                                                                                                                  | GUIDE                       | 1   |                                               |  |  |  |  |
| 26         | MIA880550                                                                                                                                                                                | BEARING                     | 4   | (.25 MM (.010") US), MAIN, (SUB FOR AM875374) |  |  |  |  |
|            | AM878465                                                                                                                                                                                 | SHORT BLOCK ASSEMBLY        | 1   | ORDER MIA882671                               |  |  |  |  |
|            |                                                                                                                                                                                          |                             |     |                                               |  |  |  |  |