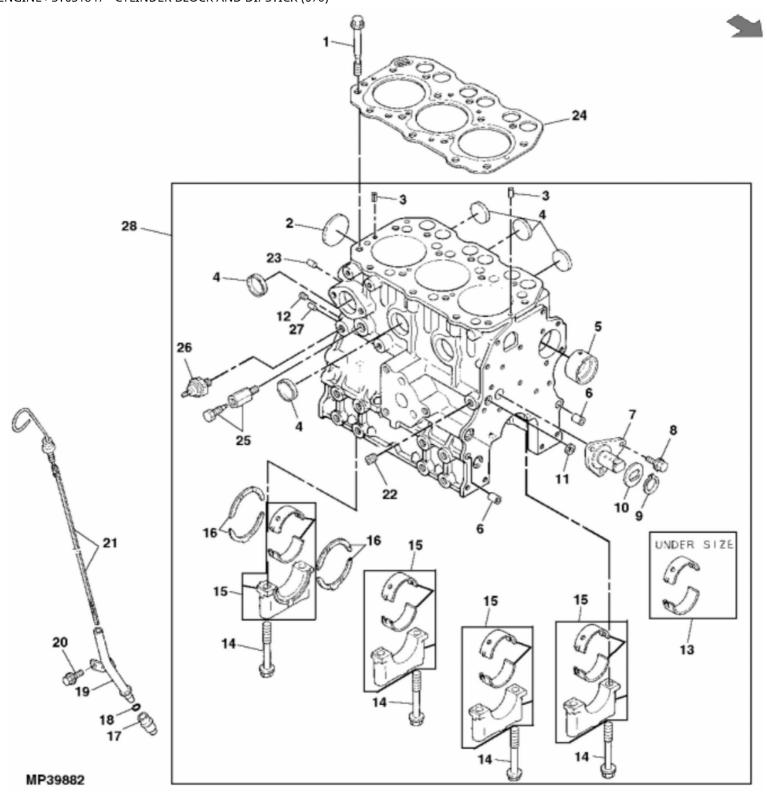

## John Deere > Turf And Utility >TRACTOR, COMPACT UTILITY >770 - TRACTOR, COMPACT UTILITY >670 and 770 Compact Utility Tractor >20 ENGINE >ST631847 - CYLINDER BLOCK AND DIPSTICK (670)

| KEY | PART NO. | PART NAME                   | QTY | REMARKS                            | 5 C. (7.11) |
|-----|----------|-----------------------------|-----|------------------------------------|-------------|
| 1   | M87866   | BOLT                        | 14  | Taiti data                         |             |
| 2   | M809593  | PLUG                        | 1   | (SUB FOR CH10641)                  |             |
| 3   | CH18079  | SPRING PIN                  | 2   | (500101/01/10041)                  |             |
| 4   | 30M7023  | PLUG                        | 6   |                                    |             |
|     |          |                             |     |                                    |             |
| 5   | M87862   | BUSHING                     | 1   |                                    |             |
| 6   | M800006  | DOWEL PIN                   | 2   |                                    |             |
| 7   | M89140   | SHAFT                       | 1   |                                    |             |
| 8   | 19M7774  | SCREW                       | 3   | M6 X 12                            |             |
| 9   | 40M7080  | SNAP RING                   | 1   | (SUB FOR CH16769)                  |             |
| 10  | M89139   | PLATE                       | 1   |                                    |             |
| 11  | M87801   | PLUG                        | 1   |                                    |             |
| 12  | M802643  | PLUG                        | 1   |                                    |             |
| 13  | AM100732 | BEARING KIT                 | 1   | (.25MM (.010") US), MAIN           |             |
| 14  | M87879   | BOLT                        | 8   |                                    |             |
| 15  | AM100718 | BEARING KIT                 | 4   | MAIN (STD)                         |             |
| 16  | AM100719 | BEARING KIT                 | 2   | THRUST                             |             |
| 17  | M89143   | GUIDE                       | 1   |                                    |             |
| 18  | CH10571  | PACKING                     | 1   |                                    |             |
| 19  | M802671  | GUIDE                       | 1   |                                    |             |
| 20  | 19M7300  | CAP SCREW                   | 1   | M6 X 10                            |             |
| 21  | M802672  | DIPSTICK                    | 1   |                                    |             |
| 22  | 15H558   | PIPE PLUG                   | 1   | 1/8"                               |             |
| 23  | M802255  | PIN                         | 2   |                                    |             |
| 24  | M807297  | ENGINE CYLINDER HEAD GASKET | 1   | HEAD, (SUB FOR M87853 AND M805694) |             |
| 25  | AM100800 | DRAIN VALVE                 | 1   |                                    |             |
| 26  | M809526  | SWITCH                      | 1   | OIL PRESSURE, (SUB FOR CH15500)    |             |
| 27  | M802254  | PIN                         | 2   |                                    |             |
| 28  | AM876419 | CYLINDER BLOCK              | 1   |                                    |             |
|     | AM101391 | SHORT BLOCK ASSEMBLY        | 1   |                                    |             |
|     |          |                             |     |                                    |             |