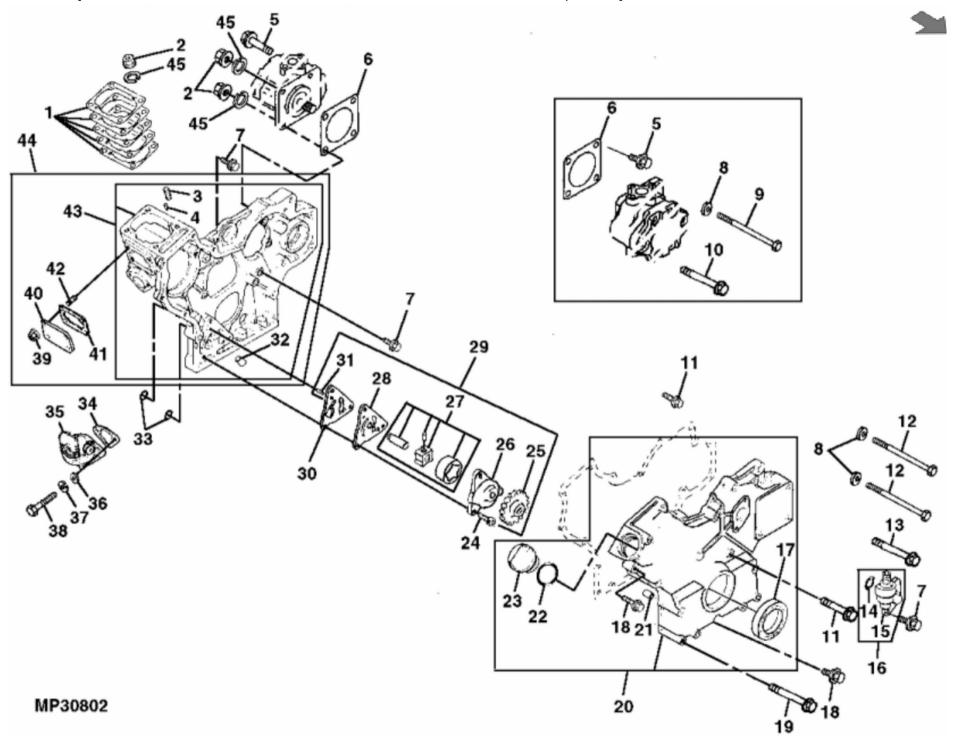

|     | Title Galley Traite Total Collins |            | - compact other | , matter 20 Emaint 20100 10 10 10 10 10 10 10 10 10 10 10 10 | <del>2 (3, 3)</del> |
|-----|-----------------------------------|------------|-----------------|--------------------------------------------------------------|---------------------|
| KEY | PART NO.                          | PART NAME  | QTY             | REMARKS                                                      |                     |
| 1   | AM100747                          | SHIM       | 1               |                                                              |                     |
| 2   | 14M7273                           | NUT        | 7               | M8                                                           |                     |
| 3   | CH15722                           | STUD       | 4               |                                                              |                     |
| 4   | CH12293                           | PIN        | 2               |                                                              |                     |
| 5   | 19M7866                           | SCREW      | 2               | M8 X 20                                                      |                     |
| 6   | M805696                           | GASKET     | 2               | (SUB FOR CH12816)                                            |                     |
| 7   | 19M7775                           | SCREW      | 7               | M6 X 16, (SUB FOR M87868)                                    |                     |
| 8   | 24M7055                           | WASHER     | 2               | 8.400 X 16 X 1.600 mm                                        |                     |
| 9   | M802645                           | BOLT       | 2               |                                                              |                     |
| 10  | CH19136                           | BOLT       | 1               |                                                              |                     |
| 11  | M89120                            | BOLT       | 4               |                                                              |                     |
| 12  | M802646                           | BOLT       | 2               |                                                              |                     |
| 12  | M802645                           | BOLT       | 2               | (EUROPEAN)                                                   |                     |
| 13  | CH19091                           | BOLT       | 1               |                                                              |                     |
| 13  | CH19136                           | BOLT       | 1               | (EUROPEAN)                                                   |                     |
| 14  | CH13526                           | PACKING    | 1               |                                                              |                     |
| 15  |                                   | HOUSING    | 1               |                                                              |                     |
| 16  | AM875580                          | TACHOMETER | 1               |                                                              |                     |
| 17  | M811563                           | SEAL       | 1               | (EUROPEAN) (SUB FOR M87821)                                  |                     |
| 17  | M811563                           | SEAL       | 1               | (SUB FOR M801940)                                            |                     |
| 18  | CH19141                           | BOLT       | 6               |                                                              |                     |
| 19  | M89121                            | BOLT       | 6               |                                                              |                     |
| 20  | AM876399                          | COVER      | 1               |                                                              |                     |
| 20  | AM876397                          | COVER      | 1               | (EUROPEAN)                                                   |                     |
| 21  | M800006                           | DOWEL PIN  | 2               |                                                              |                     |
| 22  | M805711                           | PACKING    | 1               |                                                              |                     |
| 23  | M805710                           | CAP        | 1               |                                                              |                     |
| 24  | 19M8627                           | SCREW      | 3               | M6 X 20, (SUB FOR M89176)                                    |                     |
| 25  |                                   | GEAR       | 2               |                                                              |                     |
| 26  |                                   | HOUSING    | 1               |                                                              |                     |
| 27  |                                   | ROTOR      | 1               |                                                              |                     |
| 28  |                                   | COVER      | 1               |                                                              |                     |
| 29  | A <b>M</b> 101377                 | OIL PUMP   | 1               |                                                              |                     |
| 30  | M89142                            | GASKET     | 1               |                                                              |                     |
| 31  | CH11495                           | PIN        | 2               |                                                              |                     |
|     |                                   |            |                 |                                                              |                     |