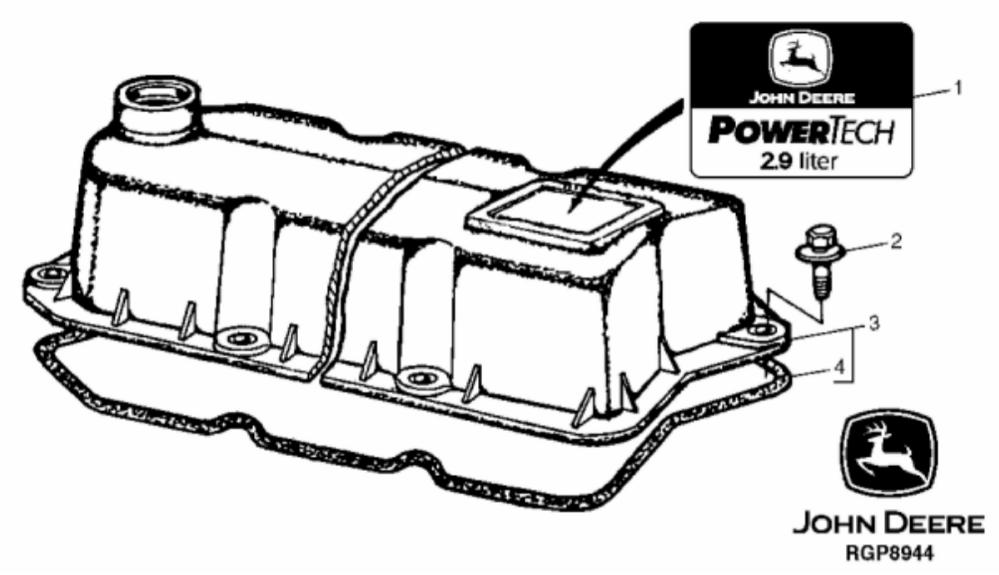

John Deere > Turf And Utility >TRACTOR >5500 - TRACTOR >5200, 5300, 5400 and 5500 Tractors >20 ENGINE >ST435969 - VALVE COVER

| KEY | PART NO. | PART NAME         | QTY | 5200 | 5300 | 5400 | REMARKS         |  |
|-----|----------|-------------------|-----|------|------|------|-----------------|--|
| 1   | R130942  | MEDALLION         | 1   | Х    | X    | X    |                 |  |
| 2   | RE32140  | SCREW WITH WASHER | 6   | X    | X    | X    |                 |  |
| 3   | RE44202  | VALVE COVER       | 1   | Χ    | X    | X    |                 |  |
| 4   | R106796  | O-RING            | 1   | X    | X    | Χ    | (CUT TO LENGTH) |  |