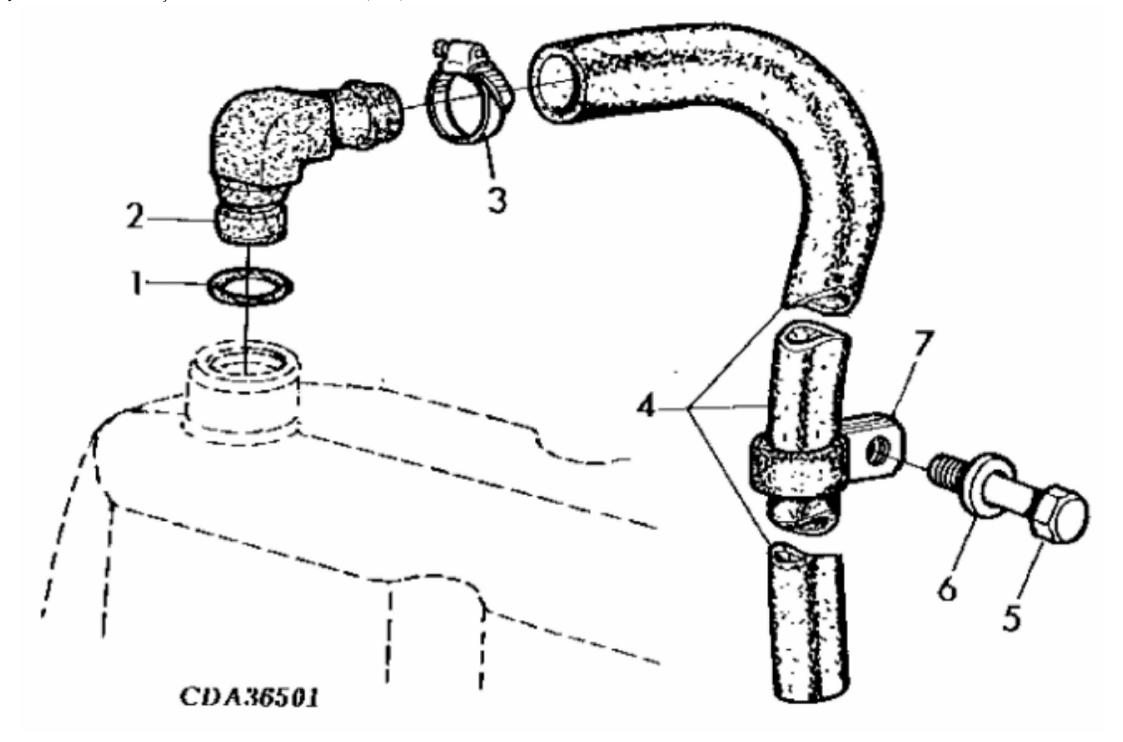

## lohn Deere > Turf And Utility >TRACTOR >5500 - TRACTOR >5200, 5300, 5400 and 5500 Tractors >20 ENGINE >ST435970 - BREATHER

| KEY | PART NO. | PART NAME     | QTY | 5200 | 5300 | 5400 | REMARKS                                              |
|-----|----------|---------------|-----|------|------|------|------------------------------------------------------|
| 1   | R56463   | O-RING        | 1   | X    | X    | X    |                                                      |
| 2   | R92154   | ELBOW FITTING | 1   | X    | X    | X    |                                                      |
| 3   | AT18904  | CLAMP         | 1   | X    | X    | X    |                                                      |
| 4   |          | HOSE          | 1   | X    | X    | X    | ID X LGTH=19MM X 889MM (0.75" X 35"), ORD<br>R122401 |
| 4   | R122401  | TUBE          | AR  | X    | Χ    | X    | LGTH=1040MM (41") OR 1290MM (51")                    |
| 5   | 19H2038  | CAP SCREW     | AR  | X    | X    | X    | 3/8" X 1/2"                                          |
| 6   | 24M7096  | WASHER        | AR  | X    | X    | X    | 10.500 X 18 X 1.600 mm                               |
| 7   | T35699   | CLAMP         | AR  | X    | X    | X    |                                                      |