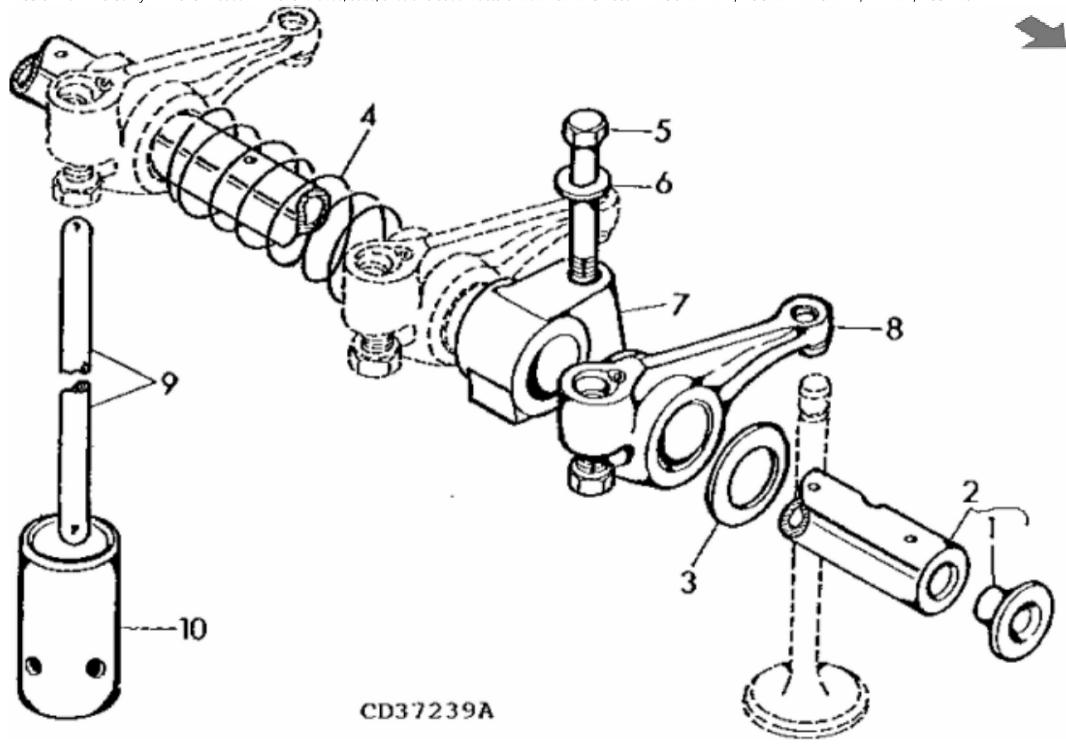

John Deere > Turf And Utility >TRACTOR >5500 - TRACTOR >5200, 5300, 5400 and 5500 Tractors >20 ENGINE >ST435971 - ROCKER ARM / ROCKER ARM SHAFT / TAPPET / PUSH ROD

| KEY | PART NO. | PART NAME        | QTY  | Engine     | 5200 | 5300 | 5400 | REMARKS                                 |
|-----|----------|------------------|------|------------|------|------|------|-----------------------------------------|
| RET | PARI NO. | PART NAIVIE      | יוטן |            | 5200 | 3300 | 3400 | REIVIARNS                               |
|     |          |                  |      | Serial No. |      |      |      |                                         |
| 1   | R54565   | PLUG             | 2    |            | X    | X    | X    |                                         |
|     |          |                  |      |            |      |      |      | (RE502875 NO LONGER AVAILABLE) (SUB     |
| 2   | RE502875 | ROCKER ARM SHAFT | 1    |            | X    | X    | X    | FOR DD12119) (SUB RE508317, THIS        |
|     |          |                  |      |            |      |      |      | APPLICATION AND (6) R515095)            |
| 3   | T20316   | WASHER           | 2    |            | X    | X    | X    |                                         |
| 4   | T20314   | SPRING           | 2    |            | X    | X    | X    |                                         |
| 5   | 19H1733  | CAP SCREW        | 3    |            | X    | X    | X    | 3/8" X 2-1/2"                           |
| 6   | R42729   | WASHER           | 3    |            | X    | X    | X    |                                         |
| 7   | R123161  | SUPPORT          | 3    |            | X    | X    | X    | (SUB FOR T20315)                        |
| 0   | RE31973  | DOCKED ADM       | _    | XXXXXX     | x    | X    | X    | (SUB RE508317, THIS APPLICATION AND     |
| 8   |          | ROCKER ARM       | Ь    |            |      |      |      | R515095)                                |
| 8   | RE508317 | ROCKER ARM       | 6    | XXXXXX     | X    | X    | X    | (USE WITH R515095)                      |
|     | T20310   | BUGU BOD         | _    | xxxxxx     | x    | X    | x    | LGTH=234MM (9.21"), (SUB RE508317, THIS |
| 9   |          | PUSH ROD         | 6    |            |      |      |      | APPLICATION AND R515095)                |
| 9   | R515095  | PUSH ROD         | 6    | XXXXXX     | X    | X    | X    | (USE WITH RE508317)                     |
| 10  | T20073   | CAM FOLLOWER     | 6    |            | X    | X    | X    |                                         |