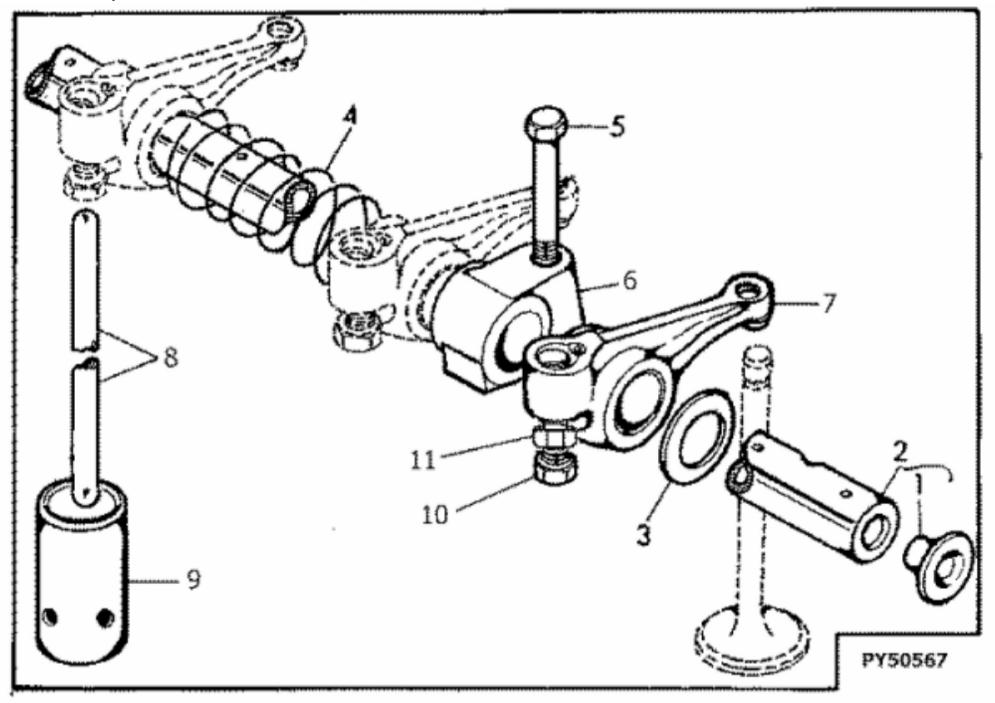

John Deere > Turf And Utility >TRACTOR >5310 - TRACTOR >5310 Tractor (SN -PY5310S005118)(India Edition) >20 ENGINE >20-3 - ROCKER ARM / SHAFT / TAPPET / PUSH ROD [A18]

| KEY | PART NO. | PART NAME  | QTY | <b>Engine Serial</b> | REMARKS            |
|-----|----------|------------|-----|----------------------|--------------------|
|     |          |            |     | No.                  |                    |
| 1   | R54565   | PLUG       | 2   | 394178               |                    |
| 2   | R501532  | SHAFT      | 1   |                      | (ORDER RE502875)   |
| 3   | T20316   | WASHER     | 2   | 394178               |                    |
| 4   | T20314   | SPRING     | 2   | 394178               |                    |
| 5   | R504813  | SCREW      | 3   |                      | (SAE 8)            |
| 6   | R123161  | SUPPORT    | 3   |                      |                    |
| 7   | RE62148  | ROCKER ARM | 6   |                      |                    |
| 8   | R515095  | PUSH ROD   | 6   |                      |                    |
| 9   | R515092  | TAPPET     | 6   |                      | LGTH 234MM (9.21") |
| 10  | R125880  | SCREW      | 6   |                      |                    |
| 11  | R125881  | LOCK NUT   | 6   |                      |                    |