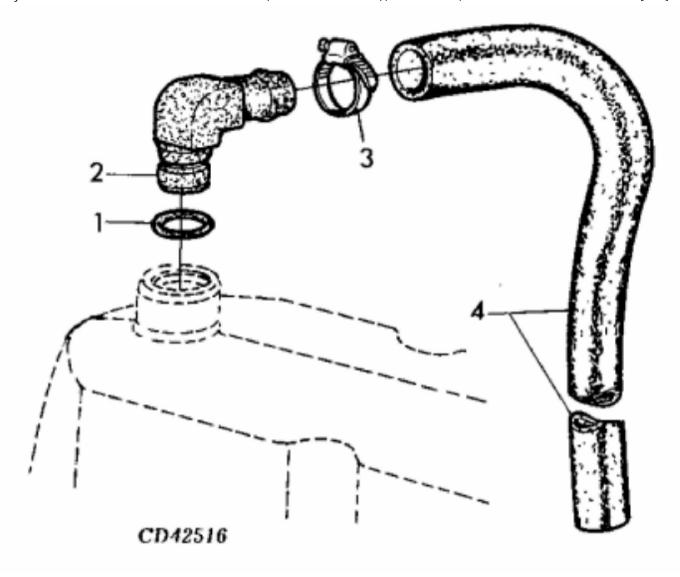

John Deere > Turf And Utility >TRACTOR >5310 - TRACTOR >5310 Tractor (SN -PY5310S005118)(India Edition) >20 ENGINE >20-1 - BREATHER [A16]

| KEY | PART NO. | PART NAME     | QTY | REMARKS           |  |
|-----|----------|---------------|-----|-------------------|--|
| 1   | R56463   | O-RING        | 1   | 21.819 X 3.531 MM |  |
| 2   | R92154   | ELBOW FITTING | 1   |                   |  |
| 3   | AT18904  | CLAMP         | 1   |                   |  |
| 4   | R99793   | HOSE          | 1   |                   |  |
|     |          |               |     |                   |  |