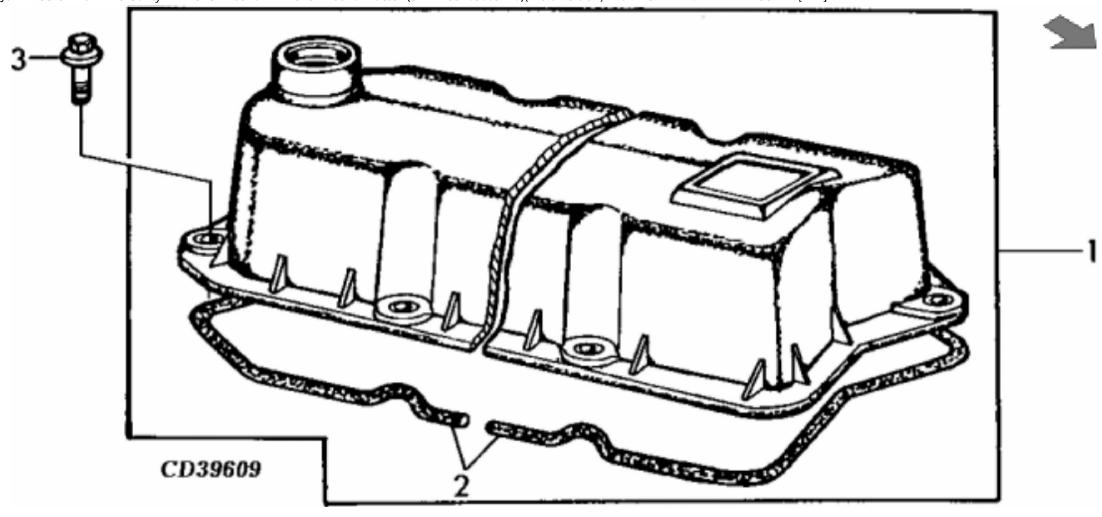

John Deere > Turf And Utility >TRACTOR >5310 - TRACTOR >5310 Tractor (SN -PY5310S005118)(India Edition) >20 ENGINE >20-2 - VALVE COVER [A17]

John Deere > Turf And Utility >TRACTOR >5310 - TRACTOR >5310 Tractor (SN -PY5310S005118)(India Edition) >20 ENGINE >20-2 - VALVE COVER [A17]

| KEY | PART NO. | PART NAME          | QTY | REMARKS       |  |
|-----|----------|--------------------|-----|---------------|--|
| 1   | RE515827 | VALVE COVER        | 1   |               |  |
| 2   | R106796  | GASKET             | 1   | CUT TO LENGTH |  |
| 3   | RE32140  | SCREW, WITH WASHER | 6   |               |  |